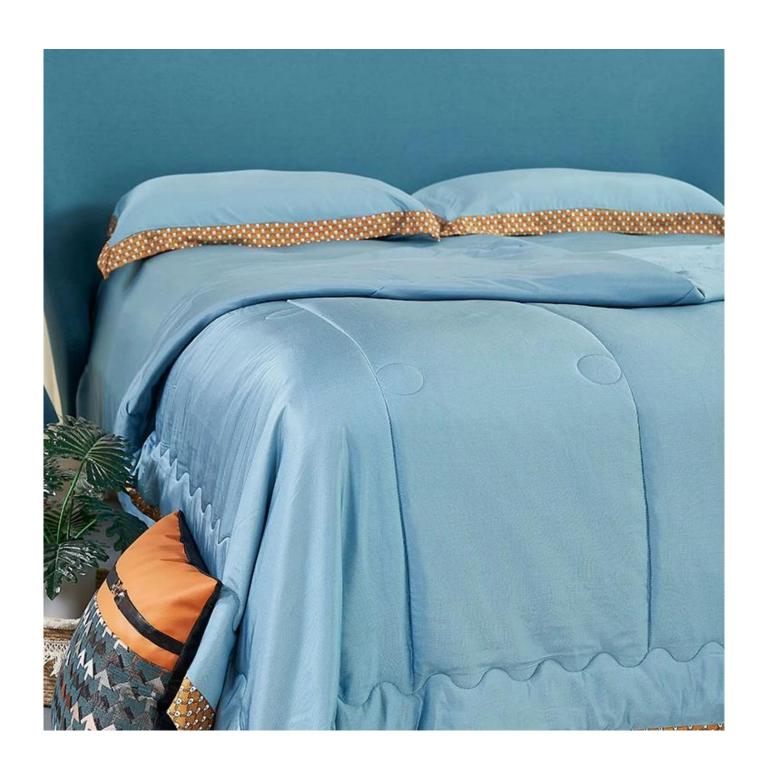

[ **Design Concept**] Fresh solid color matched Hermes Style edging, simplicity and light luxury, elegant and flowing line, fancy and chaming, can't stop loving it. Minimalist design, abandon clutter, pursue original intention, find a peace, edge decoration concise reflect original taste.

CLEAN(Protecting Health): Completely filled with amtibacterial anti-mite fiber, machine washable. Effectively harmful bacteria, such as Escherichia coli, Staphylococcus, Candida.

BEAUTY: exquisite quilting, elegant patterns patchwork, fixed on each position, keep the best performance of the quilt