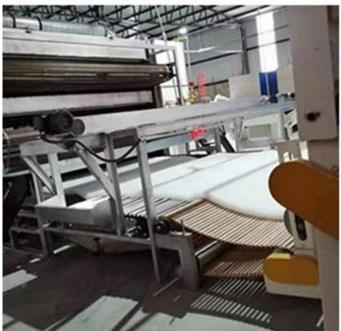

### **Product Processing**

**Raw Fiber / Wadding Workshop** 

**Quilting / Bedding Products Workshop** 

GUANGZHOU TAIDA FIBER PRODUCTS CO., LTD

GUANGZHOU ULTRALOFT TECHNOLOGY CO., LTD

FOSHAN TAIXIANGJIA CO., LTD.

FOSHAN GUIDE TEXTILE CO., LTD.

Our factory covers an area of more than 50,000 square meters, has more than 300 employees ,and the most advanced production technologies and equipment, with an annual output of more than 200 million yuan. We own 4 sets of high-speed fiber wadding production equipment, 1 set of needle punch wadding production line, which can produce various types of fiber wadding, with a daily capacity of 200 tons. Meanwhile, company has introduced 20 sets of computer-controlled quilting machines ,and 30 sets single-needle quilting machines, 100 sets of sewing machines for quilts cover and pillow case, with a daily capacity of more than 5,000 quilts and 10,000 pillows.