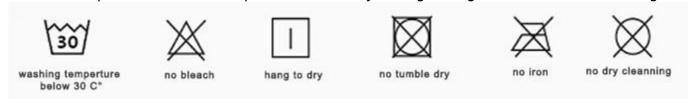

### [ EASY TO CARE, USE & SUPER DURABLE ]

- 1. It is machine washable. It is recommended to use the gentle mode when machine washing. The dark and light colors are separated, and they are washed separately from other fabrics;
- 2. The washing temperature should not exceed 30°C, it is recommended to use neutral detergent to avoid prolonged soaking;
- 3. Do not scrub or scrub with force, and avoid friction with sharp objects during use;
- 4. Do not strongly dehydrate and spin dry, hang to dry, spread flat when drying, which can appropriately reduce wrinkles, and can also be ironed at low temperature with an iron;
- 5. Do not expose to the sun, keep it clean and tidy during storage, and avoid direct sunlight.