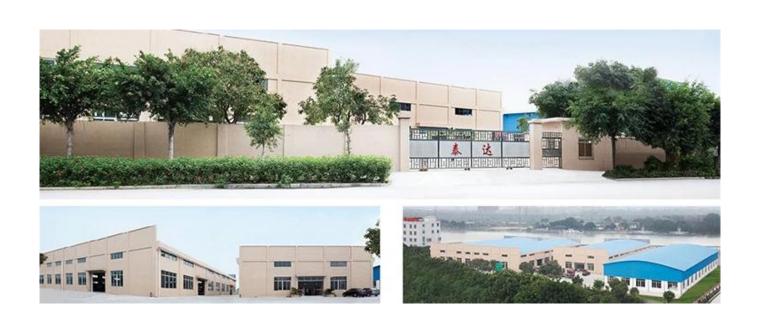

## **Company Information**

**GUANGZHOU TAIDA FIBER PRODUCTS CO., LTD** was established in 2006, located in Nansha Free Trade Zone, Guangzhou. We are a modern textile enterprise integrating design, production and sales, engaging in business and research of fibers, non-woven products, home textiles and textile raw materials. After years of development, TAIDA become a group company now has subsidiaries:

GUANGZHOU TAIDA FIBER PRODUCTS CO., LTD

GUANGZHOU ULTRALOFT TECHNOLOGY CO., LTD

FOSHAN TAIXIANGJIA CO., LTD.

FOSHAN GUIDE TEXTILE CO., LTD.

Our factory covers an area of more than 50,000 square meters, has more than 300 employees ,and the most advanced production technologies and equipment, with an annual output of more than 200 million yuan. We own 4 sets of high-speed fiber wadding production equipment, 1 set of needle punch wadding production line, which can produce various types of fiber wadding, with a daily capacity of 200 tons. Meanwhile, company has introduced 20 sets of computer-controlled quilting machines ,and 30 sets single-needle quilting machines, 100 sets of sewing machines for quilts cover and pillow case, with a daily capacity of more than 5,000 quilts and 10,000 pillows.