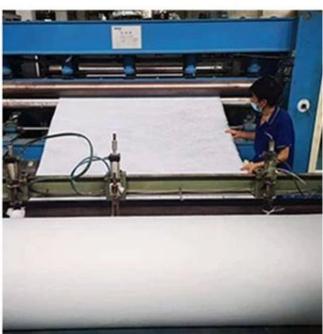

### **Product Processing**

**Raw Fiber / Wadding Workshop** 

**Quilting / Bedding Products Workshop** 

GUANGZHOU TAIDA FIBER PRODUCTS CO., LTD

GUANGZHOU ULTRALOFT TECHNOLOGY CO., LTD

FOSHAN TAIXIANGJIA CO., LTD.

FOSHAN GUIDE TEXTILE CO., LTD.

Our factory covers an area of more than 50,000 square meters, has more than 300 employees ,and the most advanced production technologies and equipment, with an annual output of more than 200 million yuan. We own 4 sets of high-speed fiber wadding production equipment, 1 set of needle punch wadding production line, which can produce various types of fiber wadding, with a daily capacity of 200 tons. Meanwhile, company has introduced 20 sets of computer-controlled quilting machines ,and 30 sets single-needle quilting machines, 100 sets of sewing machines for quilts cover and pillow case, with a daily capacity of more than 5,000 quilts and 10,000 pillows.