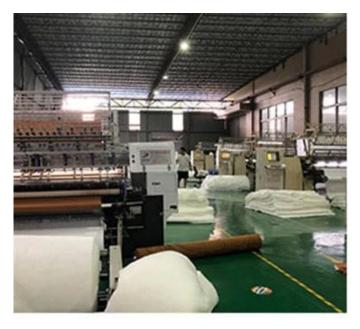

### **Product Processing**

**Raw Fiber / Wadding Workshop** 

**Quilting / Bedding Products Workshop** 

GUANGZHOU TAIDA FIBER PRODUCTS CO., LTD

GUANGZHOU ULTRALOFT TECHNOLOGY CO., LTD

FOSHAN TAIXIANGJIA CO., LTD.

FOSHAN GUIDE TEXTILE CO., LTD.

Our factory covers an area of more than 50,000 square meters, has more than 300 employees ,and the most advanced production technologies and equipment, with an annual output of more than 200 million yuan. We own 4 sets of high-speed fiber wadding production equipment, 1 set of needle punch wadding production line, which can produce various types of fiber wadding, with a daily capacity of 200 tons. Meanwhile, company has introduced 20 sets of computer-controlled quilting machines ,and 30 sets single-needle quilting machines, 100 sets of sewing machines for quilts cover and pillow case, with a daily capacity of more than 5,000 quilts and 10,000 pillows.