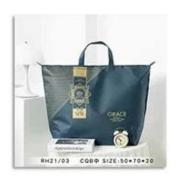

Packaging & Shipping of 200x230cm Durable Quilted Mint Quilt Household Factory Washable China Summer Quilt

If you have any special requirements for packing, please contact us!

Exquisite hangbag

Large parper carton

# Other Packing Solutions

Inner bag

Tote bag

woven bag

(Some products are available)