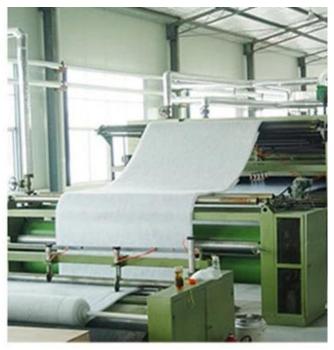

### **Product Processing**

**Raw Fiber / Wadding Workshop** 

**Quilting / Bedding Products Workshop** 

GUANGZHOU TAIDA FIBER PRODUCTS CO., LTD

GUANGZHOU ULTRALOFT TECHNOLOGY CO., LTD

FOSHAN TAIXIANGJIA CO., LTD.

FOSHAN GUIDE TEXTILE CO., LTD.

Our factory covers an area of more than 50,000 square meters, has more than 300 employees ,and the most advanced production technologies and equipment, with an annual output of more than 200 million yuan. We own 4 sets of high-speed fiber wadding production equipment, 1 set of needle punch wadding production line, which can produce various types of fiber wadding, with a daily capacity of 200 tons. Meanwhile, company has introduced 20 sets of computer-controlled quilting machines ,and 30 sets single-needle quilting machines, 100 sets of sewing machines for quilts cover and pillow case, with a daily capacity of more than 5,000 quilts and 10,000 pillows.