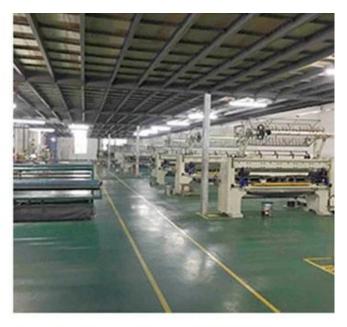

### **Product Processing**

**Raw Fiber / Wadding Workshop** 

**Quilting / Bedding Products Workshop** 

GUANGZHOU TAIDA FIBER PRODUCTS CO., LTD

GUANGZHOU ULTRALOFT TECHNOLOGY CO., LTD

FOSHAN TAIXIANGJIA CO., LTD.

FOSHAN GUIDE TEXTILE CO., LTD.

Our factory covers an area of more than 50,000 square meters, has more than 300 employees ,and the most advanced production technologies and equipment, with an annual output of more than 200 million yuan. We own 4 sets of high-speed fiber wadding production equipment, 1 set of needle punch wadding production line, which can produce various types of fiber wadding, with a daily capacity of 200 tons. Meanwhile, company has introduced 20 sets of computer-controlled quilting machines ,and 30 sets single-needle quilting machines, 100 sets of sewing machines for quilts cover and pillow case, with a daily capacity of more than 5,000 quilts and 10,000 pillows.