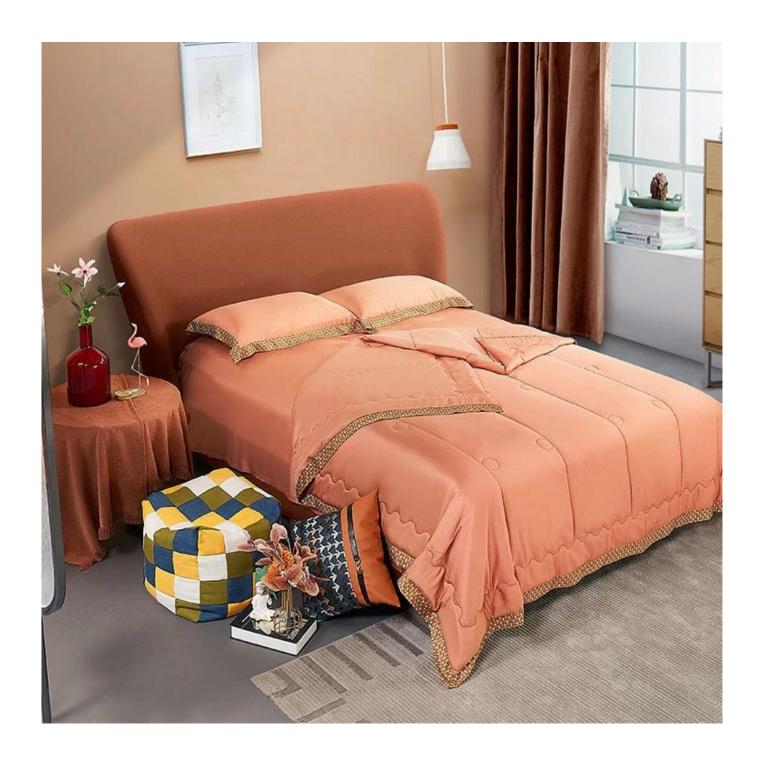

# 200x230cm Durable Quilted Mint Quilt Household Factory Washable China Summer Quilt Manufacturer

200x230cm Durable Quilted Mint Quilt Household Factory Washable China Summer Quilt

- Item: 200x230cm Durable Quilted Mint Quilt Household Factory Washable China Summer Quilt
- Size: Twin, Twin XL, Full, Queen, King, Cal King or Customized
- Color: Blue, Pink, Orange, Grey
- Brand: TAIDA
- Surface Fabric: 100% Lyocell Fiber
- Filling: 100% Polyester Fiber
- **Characteristic:** Cooling, Breathable, Moisture Absorbent, Exquisite Quilting, Machine Washable, Light Luxury Stitching
- **Packing:** Each roll is packed in strong plastic bag; each package in individual paper carton.

[ **Design Concept**] Fresh solid color matched Hermes Style edging, simplicity and light luxury, elegant and flowing line, fancy and chaming, can't stop loving it. Minimalist design, abandon clutter, pursue original intention, find a peace, edge decoration concise reflect original taste.

[ ALL SEASONS ] In spring or summer, the quilts can not only keep warm, but also light and stress-free, bringing you elegant warmth. In fall or winter, you can use it with bedding. Depending on the season, it can be used as comforter, bedspread or coverlets.