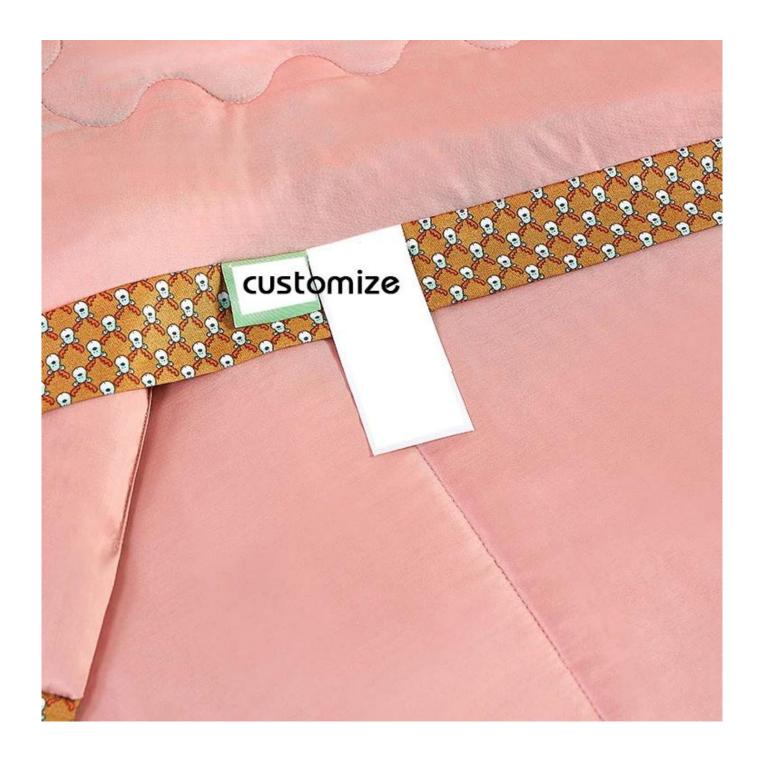

[ PERSONALIZED CUSTOMIZATION ] Please reach out to us with any questions or custom requirements for all products.

**Vitality Mint cooling Tencel Summer Quilt** 

The mint summer quilts come in four colors

COOLING: Mint mico-molccule in Lyocell fibers light cooling mint smell like a breaze reflesh your heart

3D spiral fiber filling

Labels, Marks & Tags

HANG: delicate soft fabric, smooth touch, good fabric drope, every night sleeping, with unpralleled enjoyment