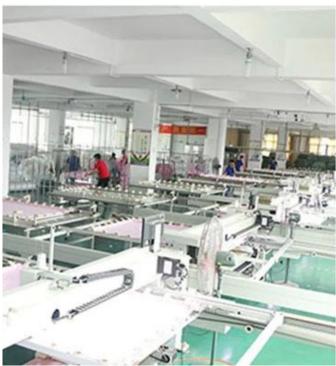

### **Product Processing**

**Raw Fiber / Wadding Workshop** 

**Quilting / Bedding Products Workshop** 

GUANGZHOU TAIDA FIBER PRODUCTS CO., LTD

GUANGZHOU ULTRALOFT TECHNOLOGY CO., LTD

FOSHAN TAIXIANGJIA CO., LTD.

FOSHAN GUIDE TEXTILE CO., LTD.

Our factory covers an area of more than 50,000 square meters, has more than 300 employees ,and the most advanced production technologies and equipment, with an annual output of more than 200 million yuan. We own 4 sets of high-speed fiber wadding production equipment, 1 set of needle punch wadding production line, which can produce various types of fiber wadding, with a daily capacity of 200 tons. Meanwhile, company has introduced 20 sets of computer-controlled quilting machines ,and 30 sets single-needle quilting machines, 100 sets of sewing machines for quilts cover and pillow case, with a daily capacity of more than 5,000 quilts and 10,000 pillows.