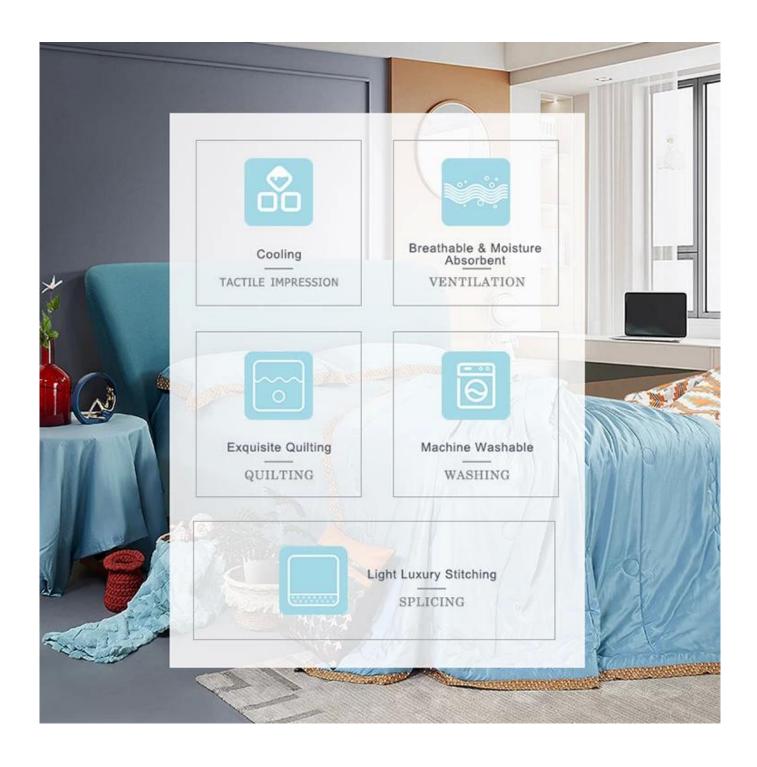

# 200x230cm Durable Quilted Mint Quilt Household Factory Washable China Summer Quilt Manufacturer

200x230cm Durable Quilted Mint Quilt Household Factory Washable China Summer Quilt

- Item: 200x230cm Durable Quilted Mint Quilt Household Factory Washable China Summer Quilt
- Size: Twin, Twin XL, Full, Queen, King, Cal King or Customized
- Color: Blue, Pink, Orange, Grey
- Brand: TAIDA
- Surface Fabric: 100% Lyocell Fiber
- Filling: 100% Polyester Fiber
- **Characteristic:** Cooling, Breathable, Moisture Absorbent, Exquisite Quilting, Machine Washable, Light Luxury Stitching
- **Packing:** Each roll is packed in strong plastic bag; each package in individual paper carton.

COOLING: Mint mico-molccule in Lyocell fibers light cooling mint smell like a breaze reflesh your heart

3D spiral fiber filling

Labels, Marks & Tags

HANG: delicate soft fabric, smooth touch, good fabric drope, every night sleeping, with unpralleled enjoyment

CLEAN(Protecting Health): Completely filled with amtibacterial anti-mite fiber, machine washable. Effectively harmful bacteria, such as Escherichia coli, Staphylococcus, Candida.

BEAUTY: exquisite quilting, elegant patterns patchwork, fixed on each position, keep the best performance of the quilt