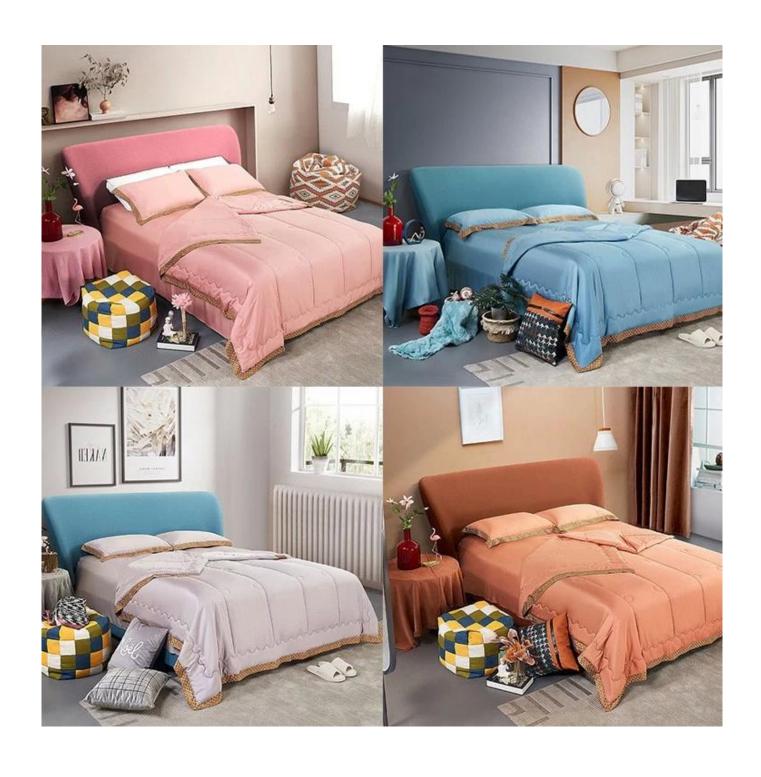

[ PERSONALIZED CUSTOMIZATION ] Please reach out to us with any questions or custom requirements for all products.

**Vitality Mint cooling Tencel Summer Quilt** 

The mint summer quilts come in four colors

[ **Design Concept**] Fresh solid color matched Hermes Style edging, simplicity and light luxury, elegant and flowing line, fancy and chaming, can't stop loving it. Minimalist design, abandon clutter, pursue original intention, find a peace, edge decoration concise reflect original taste.