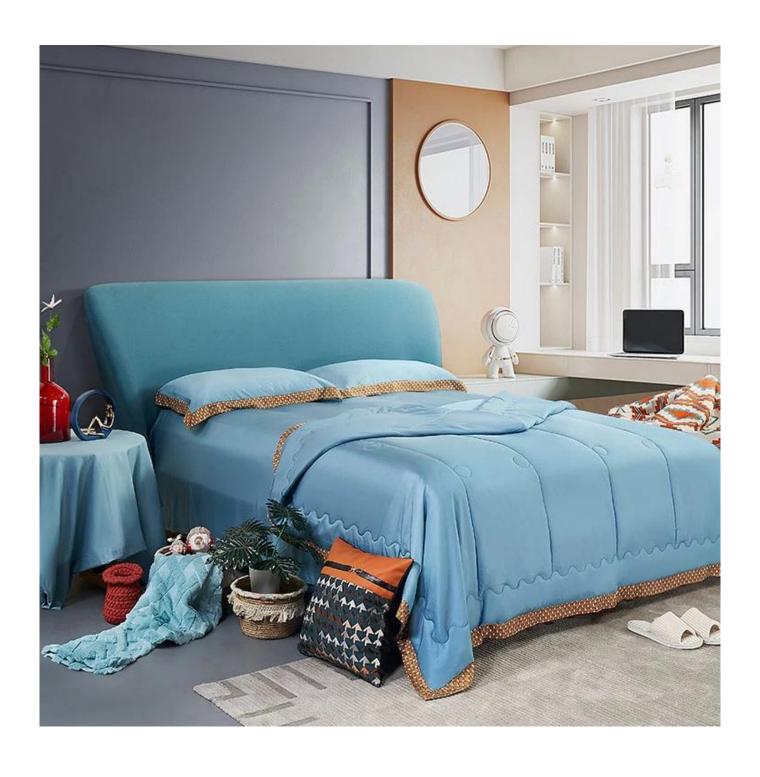

# 200x230cm Durable Quilted Mint Quilt Household Factory Washable China Summer Quilt Manufacturer

200x230cm Durable Quilted Mint Quilt Household Factory Washable China Summer Quilt

- Item: 200x230cm Durable Quilted Mint Quilt Household Factory Washable China Summer Quilt
- Size: Twin, Twin XL, Full, Queen, King, Cal King or Customized
- Color: Blue, Pink, Orange, Grey
- Brand: TAIDA
- Surface Fabric: 100% Lyocell Fiber
- Filling: 100% Polyester Fiber
- **Characteristic:** Cooling, Breathable, Moisture Absorbent, Exquisite Quilting, Machine Washable, Light Luxury Stitching
- **Packing:** Each roll is packed in strong plastic bag; each package in individual paper carton.

[ **Design Concept**] Fresh solid color matched Hermes Style edging, simplicity and light luxury, elegant and flowing line, fancy and chaming, can't stop loving it. Minimalist design, abandon clutter, pursue original intention, find a peace, edge decoration concise reflect original taste.

[ ALL SEASONS ] In spring or summer, the quilts can not only keep warm, but also light and stress-free, bringing you elegant warmth. In fall or winter, you can use it with bedding. Depending on the season, it can be used as comforter, bedspread or coverlets.