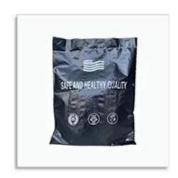

Packaging & Shipping of 200x230cm Durable Quilted Mint Quilt Household Factory Washable China Summer Quilt

If you have any special requirements for packing, please contact us!

Exquisite hangbag

Large parper carton

# Other Packing Solutions

Inner bag

Tote bag

woven bag

(Some products are available)