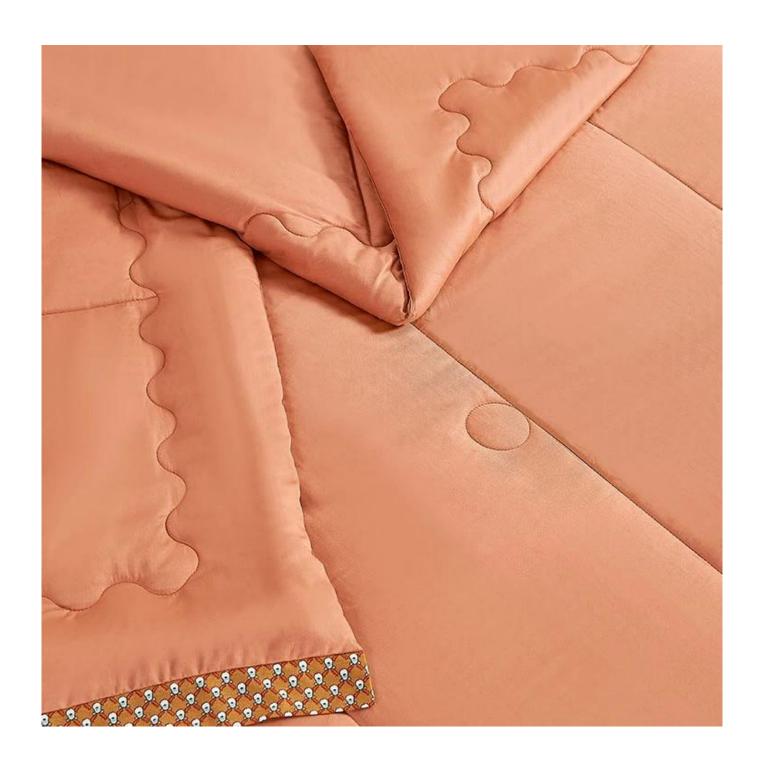

CLEAN(Protecting Health): Completely filled with amtibacterial anti-mite fiber, machine washable. Effectively harmful bacteria, such as Escherichia coli, Staphylococcus, Candida.

BEAUTY: exquisite quilting, elegant patterns patchwork, fixed on each position, keep the best performance of the quilt