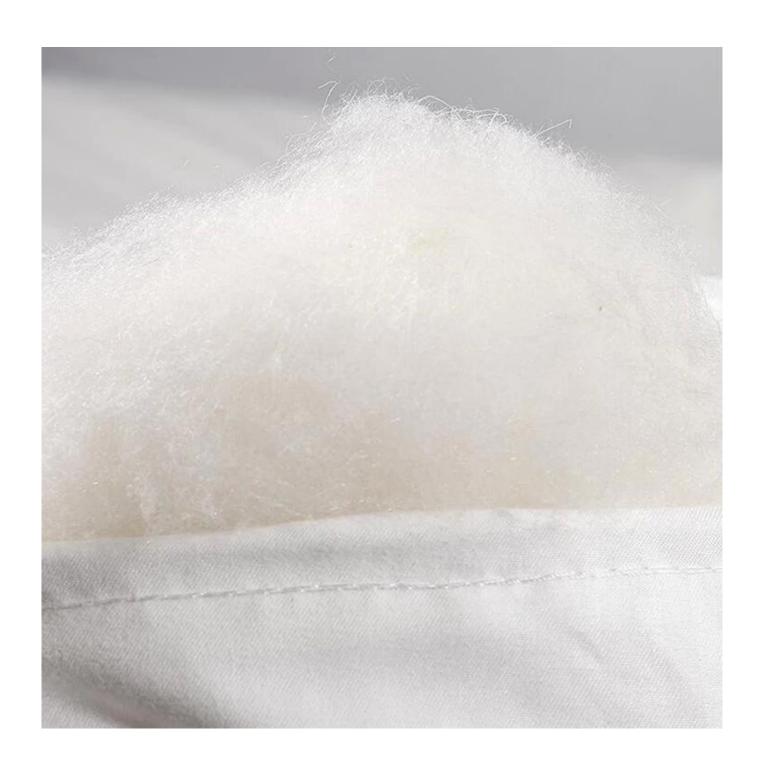

virgin wood spin

extract fiber

spun into yarn

weave into fabric

[ Surface Fabric ] Vitality Mint Lyocell fiber is made of natural wood pulp extracted from trees. The fabric woven with mint micro-molecule ingredients feels cooler and silky light and breathable. It is honoured as the "breathing fabric" in the new century.

COOLING: Mint mico-molccule in Lyocell fibers light cooling mint smell like a breaze reflesh your heart

3D spiral fiber filling

Labels, Marks & Tags

HANG: delicate soft fabric, smooth touch, good fabric drope, every night sleeping, with unpralleled enjoyment