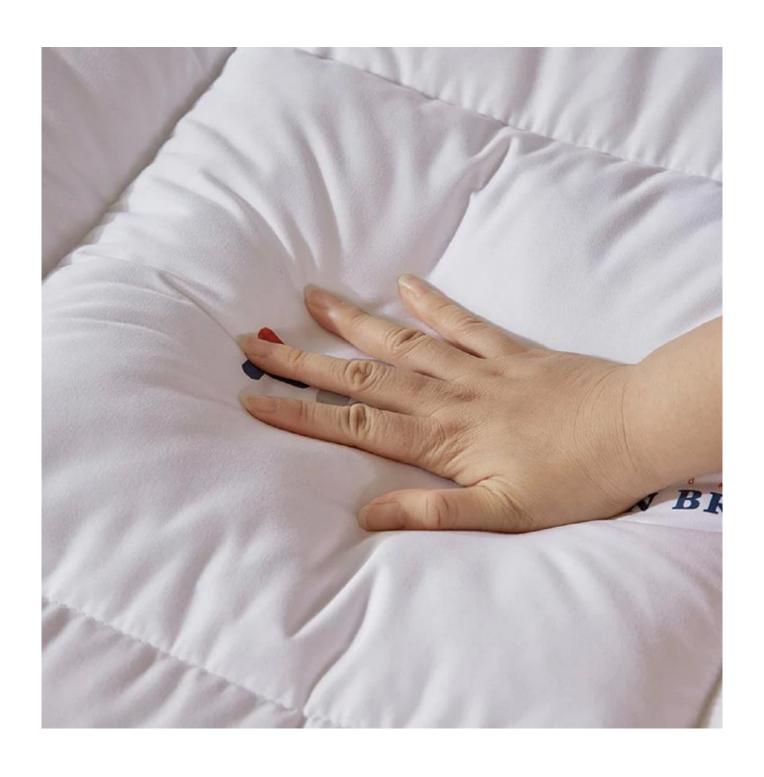

• Characteristic: Soft, Skin-friendly, Washable, Antibacterial, Anti-mite, Fluffy

• **Packing:** Each roll is packed in strong plastic bag; each package in individual paper carton.

**SOFT & FLUFFT** The fabric of down alternative comforter is SOFT and BREATHABLE, suitable for year round use. This down alternative comforter is fluffy and lightweight, not too heavy to pressure you. Simple but elegant design, fits various type of decoration, adding more beauty and coziness to your bedroom.

[ PREMIUM FILLING & THERMAL ABLILTY ] Adopts PREMIUM polyfill, FLUFFY and well-distributed, without any concern for clumping or horrible odor. Great choice for those who can't use goose down and feather bedding. Great ability of KEEPING WARM even on cold winter nights, maintains your bed at a COZY temperature, provides you with healthy and sound sleep.