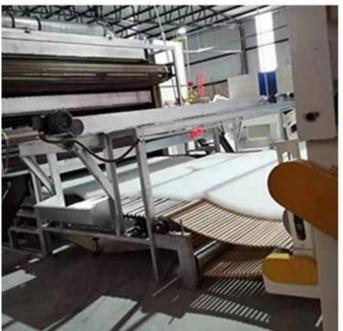

## **Product Processing**

**Raw Fiber / Wadding Workshop** 

**Quilting / Bedding Products Workshop** 

GUANGZHOU TAIDA FIBER PRODUCTS CO., LTD

GUANGZHOU ULTRALOFT TECHNOLOGY CO., LTD

FOSHAN TAIXIANGJIA CO., LTD.

FOSHAN GUIDE TEXTILE CO., LTD.

Our factory covers an area of more than 50,000 square meters, has more than 300 employees ,and the most advanced production technologies and equipment, with an annual output of more than 200 million yuan. We own 4 sets of high-speed fiber wadding production equipment, 1 set of needle punch wadding production line, which can produce various types of fiber wadding, with a daily capacity of 200 tons. Meanwhile, company has introduced 20 sets of computer-controlled quilting machines ,and 30 sets single-needle quilting machines, 100 sets of sewing machines for quilts cover and pillow case, with a daily capacity of more than 5,000 quilts and 10,000 pillows.