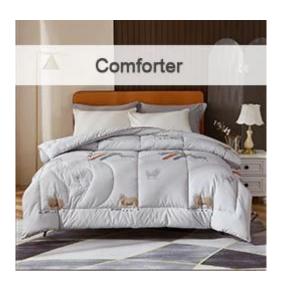

# All Season Down Alternative Comforter Duvet Insert With Corner Tabs <a href="Cooling Comforter Wholesale">Cooling Comforter Wholesale</a>

Product Description of All Season Down Alternative Comforter Duvet Insert With Corner Tabs Cooling Comforter

• Item: All Season Down Alternative Comforter Duvet Insert With Corner Tabs Cooling Comforter

• Size: Twin, Full, King or customized

Color: WhiteNet Weight: 3kgBrand: TAIDA

• Surface: Polyester

• Filling: Down Alternative

• Characteristic: Soft, Skin-friendly, Washable, Antibacterial, Anti-mite, Fluffy

• **Packing:** Each roll is packed in strong plastic bag; each package in individual paper carton.

**SOFT & FLUFFT** The fabric of down alternative comforter is SOFT and BREATHABLE, suitable for year round use. This down alternative comforter is fluffy and lightweight, not too heavy to pressure you. Simple but elegant design, fits various type of decoration, adding more beauty and coziness to your bedroom.

[ PREMIUM FILLING & THERMAL ABLILTY ] Adopts PREMIUM polyfill, FLUFFY and well-distributed, without any concern for clumping or horrible odor. Great choice for those who can't use goose down and feather bedding. Great ability of KEEPING WARM even on cold winter nights, maintains your bed at a COZY temperature, provides you with healthy and sound sleep.

**[ DESIGN & CRAFT ]** Crafted with box stitching technology, secure the filling in place, with zero concern of filling leakage or loose thread. EXQUISITE hemming, durable and long lasting. This down alternative comforter is built to LAST.