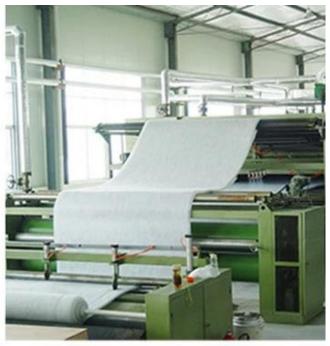

## **Product Processing**

**Raw Fiber / Wadding Workshop** 

**Quilting / Bedding Products Workshop** 

GUANGZHOU TAIDA FIBER PRODUCTS CO., LTD

GUANGZHOU ULTRALOFT TECHNOLOGY CO., LTD

FOSHAN TAIXIANGJIA CO., LTD.

FOSHAN GUIDE TEXTILE CO., LTD.

Our factory covers an area of more than 50,000 square meters, has more than 300 employees ,and the most advanced production technologies and equipment, with an annual output of more than 200 million yuan. We own 4 sets of high-speed fiber wadding production equipment, 1 set of needle punch wadding production line, which can produce various types of fiber wadding, with a daily capacity of 200 tons. Meanwhile, company has introduced 20 sets of computer-controlled quilting machines ,and 30 sets single-needle quilting machines, 100 sets of sewing machines for quilts cover and pillow case, with a daily capacity of more than 5,000 quilts and 10,000 pillows.