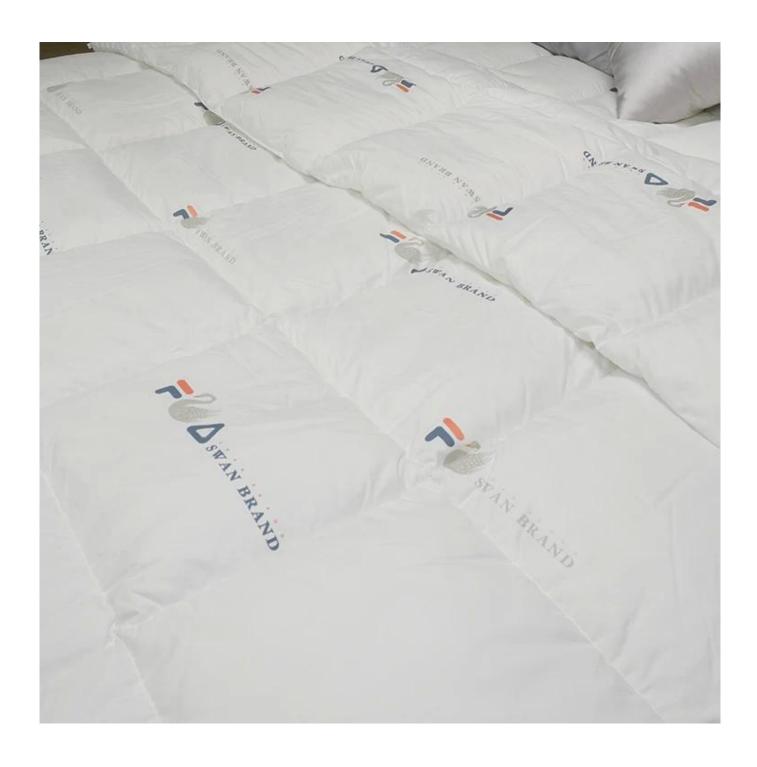

### **Ultra-soft Quilted Down Alternative Comforter**

3D spiral fiber filling

Bright printing pattern, not easy to fade

**Featured box stitched** 

Extra soft, premium, unbeatable comfort, like sleeping on a cloud, cloud-like surface

**Customizable brand logo** 