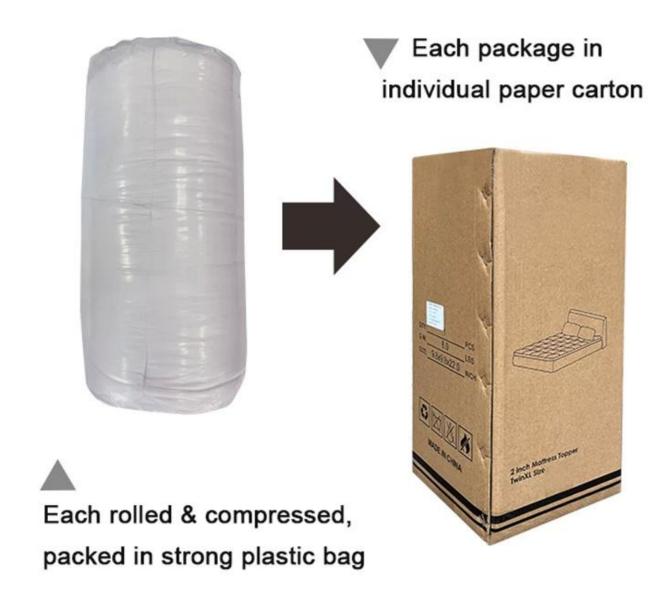

• Characteristic: Soft, Skin-friendly, Washable, Antibacterial, Anti-mite, Fluffy

• **Packing:** Each roll is packed in strong plastic bag; each package in individual paper carton.

**SOFT & FLUFFT** The fabric of down alternative comforter is SOFT and BREATHABLE, suitable for year round use. This down alternative comforter is fluffy and lightweight, not too heavy to pressure you. Simple but elegant design, fits various type of decoration, adding more beauty and coziness to your bedroom.

Labels, Marks & Tags

Packaging & Shipping of All Season Down Alternative Comforter Duvet Insert With Corner Tabs Cooling Comforter

If you have any special requirements for packing, please contact us!