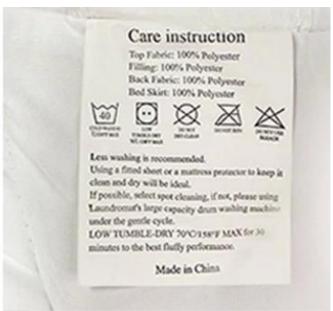

Labels, Marks & Tags

Packaging & Shipping of All Season Down Alternative Comforter Duvet Insert With Corner Tabs Cooling Comforter

If you have any special requirements for packing, please contact us!