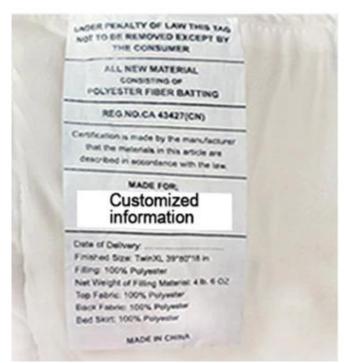

Labels, Marks & Tags

Packaging & Shipping of All Season Down Alternative Comforter Duvet Insert With Corner Tabs Cooling Comforter

If you have any special requirements for packing, please contact us!