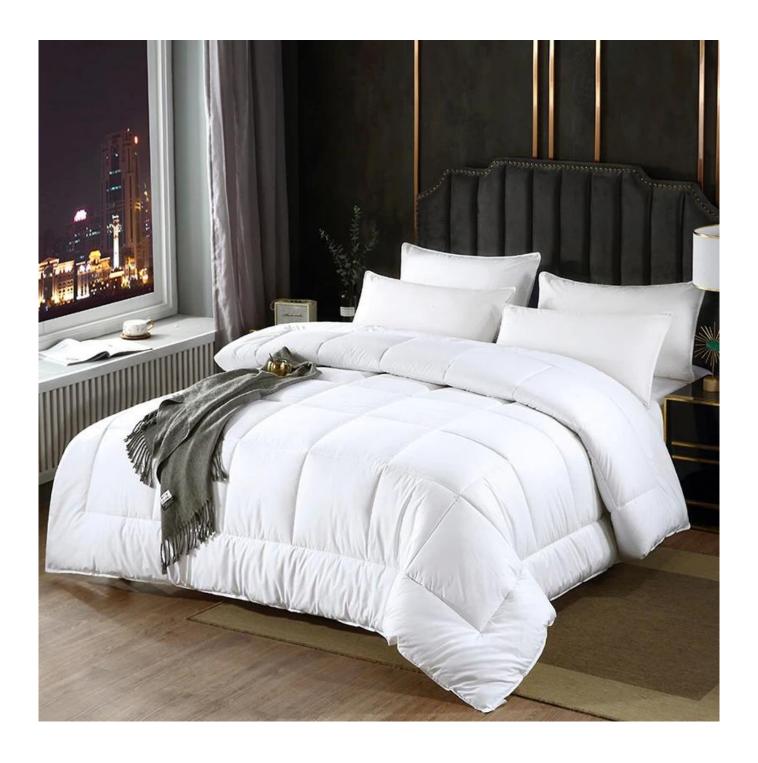

### **Ultra-soft Quilted Down Alternative Comforter**

• Characteristic: Soft, Skin-friendly, Washable, Antibacterial, Anti-mite, Fluffy

• **Packing:** Each roll is packed in strong plastic bag; each package in individual paper carton.

**SOFT & FLUFFT** The fabric of down alternative comforter is SOFT and BREATHABLE, suitable for year round use. This down alternative comforter is fluffy and lightweight, not too heavy to pressure you. Simple but elegant design, fits various type of decoration, adding more beauty and coziness to your bedroom.