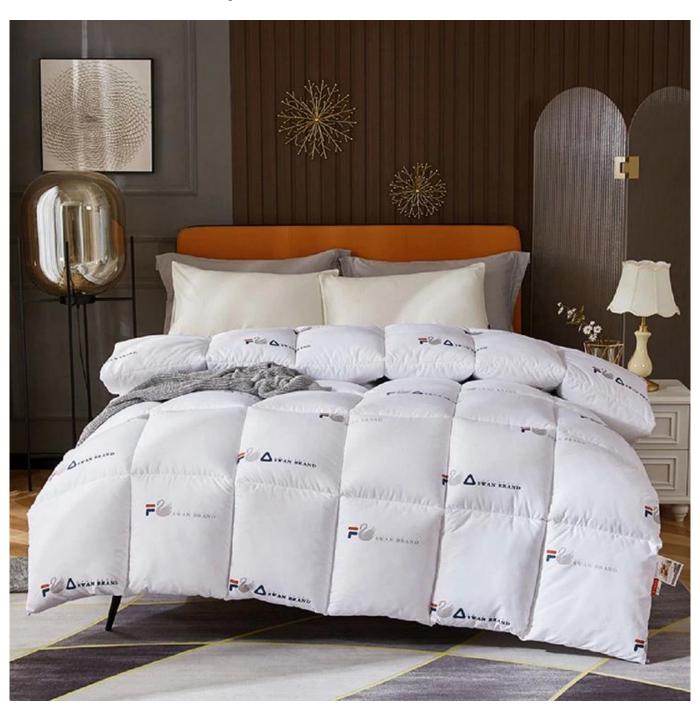

3D spiral fiber filling

Bright printing pattern, not easy to fade

**Featured box stitched** 

Extra soft, premium, unbeatable comfort, like sleeping on a cloud, cloud-like surface

**Customizable brand logo** 