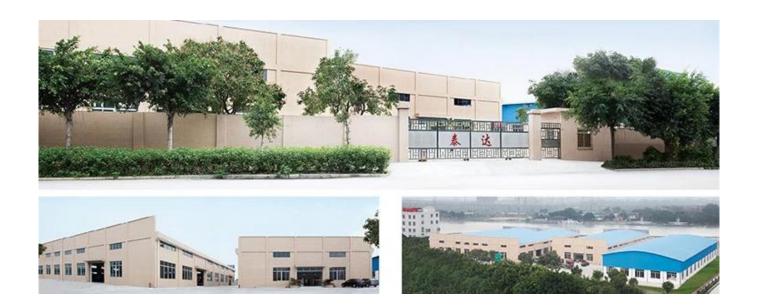

# Company Information

**GUANGZHOU TAIDA FIBER PRODUCTS CO., LTD** was established in 2006, located in Nansha Free Trade Zone, Guangzhou. We are a modern textile enterprise integrating design, production and sales, engaging in business and research of fibers, non-woven products, home textiles and textile raw materials. After years of development, TAIDA become a group company now has subsidiaries:

GUANGZHOU TAIDA FIBER PRODUCTS CO., LTD

GUANGZHOU ULTRALOFT TECHNOLOGY CO., LTD

FOSHAN TAIXIANGJIA CO., LTD.

FOSHAN GUIDE TEXTILE CO., LTD.

Our factory covers an area of more than 50,000 square meters, has more than 300 employees ,and the most advanced production technologies and equipment, with an annual output of more than 200 million yuan. We own 4 sets of high-speed fiber wadding production equipment, 1 set of needle punch wadding production line, which can produce various types of fiber wadding, with a daily capacity of 200 tons. Meanwhile, company has introduced 20 sets of computer-controlled quilting machines ,and 30 sets single-needle quilting machines, 100 sets of sewing machines for quilts cover and pillow case, with a daily capacity of more than 5,000 quilts and 10,000 pillows.