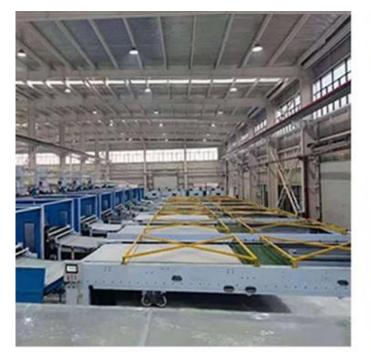

## **Product Processing**

**Raw Fiber / Wadding Workshop** 

**Quilting / Bedding Products Workshop** 

GUANGZHOU TAIDA FIBER PRODUCTS CO., LTD

GUANGZHOU ULTRALOFT TECHNOLOGY CO., LTD

FOSHAN TAIXIANGJIA CO., LTD.

FOSHAN GUIDE TEXTILE CO., LTD.

Our factory covers an area of more than 50,000 square meters, has more than 300 employees ,and the most advanced production technologies and equipment, with an annual output of more than 200 million yuan. We own 4 sets of high-speed fiber wadding production equipment, 1 set of needle punch wadding production line, which can produce various types of fiber wadding, with a daily capacity of 200 tons. Meanwhile, company has introduced 20 sets of computer-controlled quilting machines ,and 30 sets single-needle quilting machines, 100 sets of sewing machines for quilts cover and pillow case, with a daily capacity of more than 5,000 quilts and 10,000 pillows.