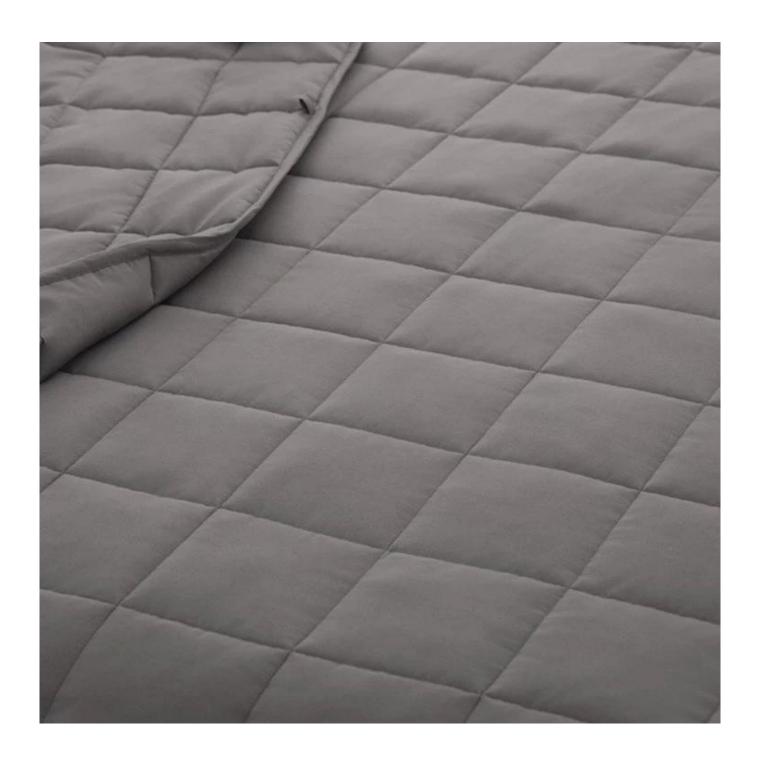

**[ EVEN WEIGHT DISTRIBUTION ]** Cooling weighted blanket features small compartments with precision stitching to prevent the beads from transferring from shifting from one compartment to another, making the blanket distribute the weight evenly and allow the blanket to conform to your body.

**Non-toxic Glass Beads** 

Skin friendly & comfortable fabric, can directly touch, not easy to stimulate

Beautiful binding for more comfortable touch

Sectional quilting mode, more uniform filling distribution, more solid & soft