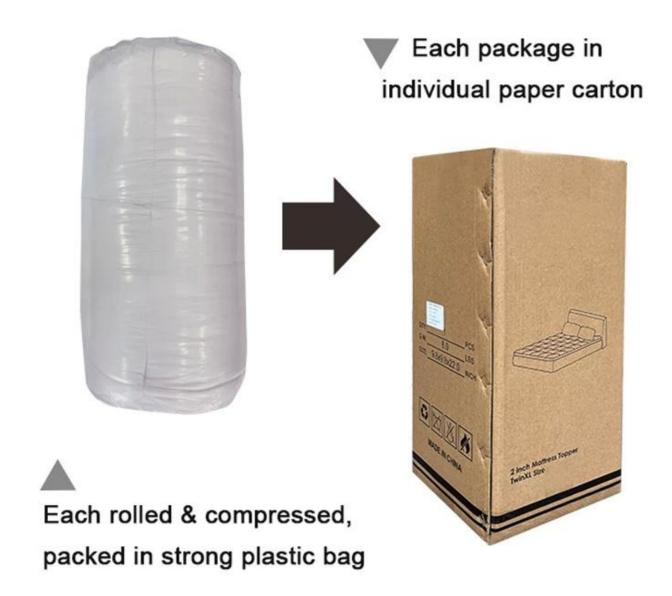

## Product Description of All-Season Summer Fall Winter Soft Thick Comfort Blanket Hypo-Allergenic Weighted Blanket

- Item: All-Season Summer Fall Winter Soft Thick Comfort Blanket Hypo-Allergenic Weighted Blanket
- Size: Twin, Full, King or customized
- Color: Grey
- Net Weight: 5 lbsBrand: TAIDA
- Surface: Skin-friendly fabric
- Filling: Cotton and fine-grade glass beads
- Characteristic: Soft, Skin-friendly, Washable, Antibacterial, Anti-mite, Fluffy
- **Packing:** Each roll is packed in strong plastic bag; each package in individual paper carton.

With the angle buckles design, easy to fix the quilt cover, prevent the core shift

Labels, Marks & Tags

Packaging & Shipping of All-Season Summer Fall Winter Soft Thick Comfort Blanket Hypo-Allergenic Weighted Blanket

If you have any special requirements for packing, please contact us!