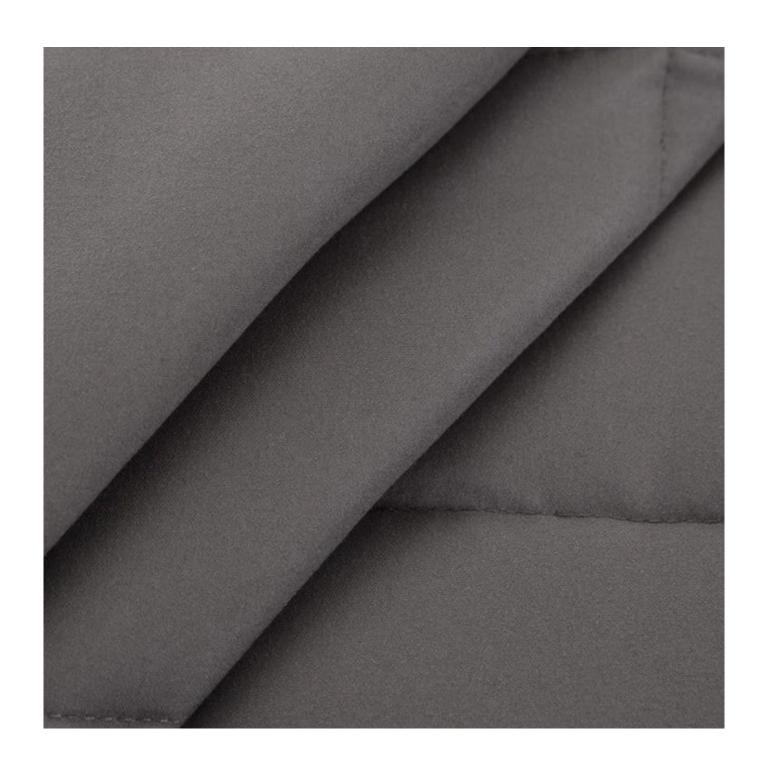

**Non-toxic Glass Beads** 

Skin friendly & comfortable fabric, can directly touch, not easy to stimulate

Beautiful binding for more comfortable touch

Sectional quilting mode, more uniform filling distribution, more solid & soft

With the angle buckles design, easy to fix the quilt cover, prevent the core shift

Labels, Marks & Tags

Packaging & Shipping of All-Season Summer Fall Winter Soft Thick Comfort Blanket Hypo-Allergenic Weighted Blanket