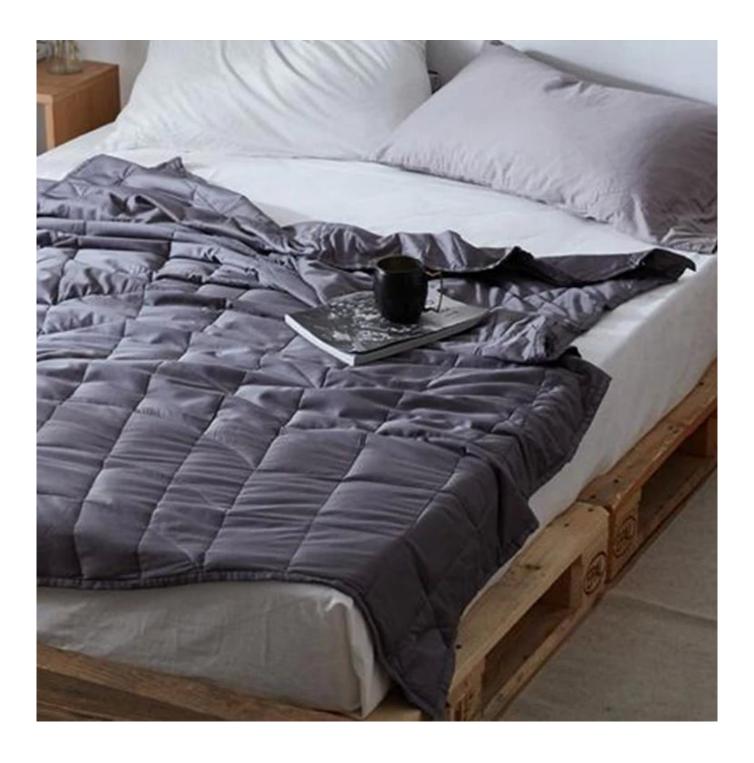

## **Ultra-soft Quilted Gravity Blanket**

**[ GOOD NEWS FOR POOR SLEEPERS ]** Weighted blanket offers a natural way to help calm your body for a restful night of sleep, great calming sensory weighted blanket for adults and children to help decompress and provide comfort. Perfect for those who are under deep pressure that needs a relaxing and good sleep.

[ SAFE]BREATHABLE HEAVY BLANKET ] Heavy blanket makes high-density sewing technology, prevent the loose of the thread and leakage of the beads. Unique design will firmly keep the beads inside for the best breathability and keep you at the perfect temperature, perfectly adapted to year-round safe use.

**[ EVEN WEIGHT DISTRIBUTION ]** Cooling weighted blanket features small compartments with precision stitching to prevent the beads from transferring from shifting from one compartment to another, making the blanket distribute the weight evenly and allow the blanket to conform to your body.