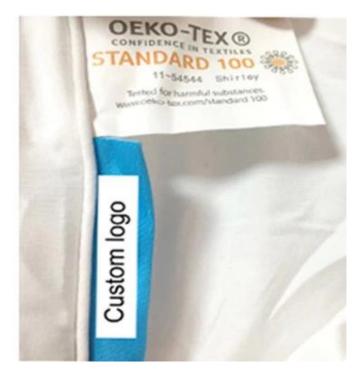

With the angle buckles design, easy to fix the quilt cover, prevent the core shift

Labels, Marks & Tags

Packaging & Shipping of All-Season Summer Fall Winter Soft Thick Comfort Blanket Hypo-Allergenic Weighted Blanket

## Confidence in textiles OEKO-TEX standard 100 certification Global Recycling Standard (GRS) certificate Dupont<sup>™</sup> Sorona<sup>®</sup> Common Thread certification Germany Cell Solution<sup>®</sup> CLIMA fiber authorization