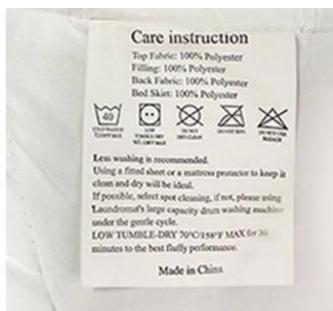

With the angle buckles design, easy to fix the quilt cover, prevent the core shift

Labels, Marks & Tags

Packaging & Shipping of All-Season Summer Fall Winter Soft Thick Comfort Blanket Hypo-Allergenic Weighted Blanket