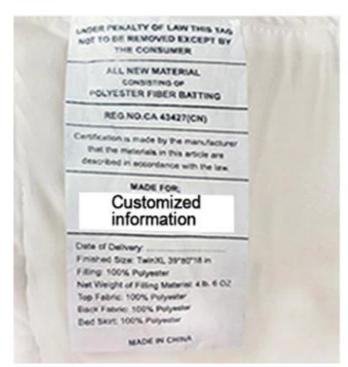

With the angle buckles design, easy to fix the quilt cover, prevent the core shift

Labels, Marks & Tags

Packaging & Shipping of All-Season Summer Fall Winter Soft Thick Comfort Blanket Hypo-Allergenic Weighted Blanket