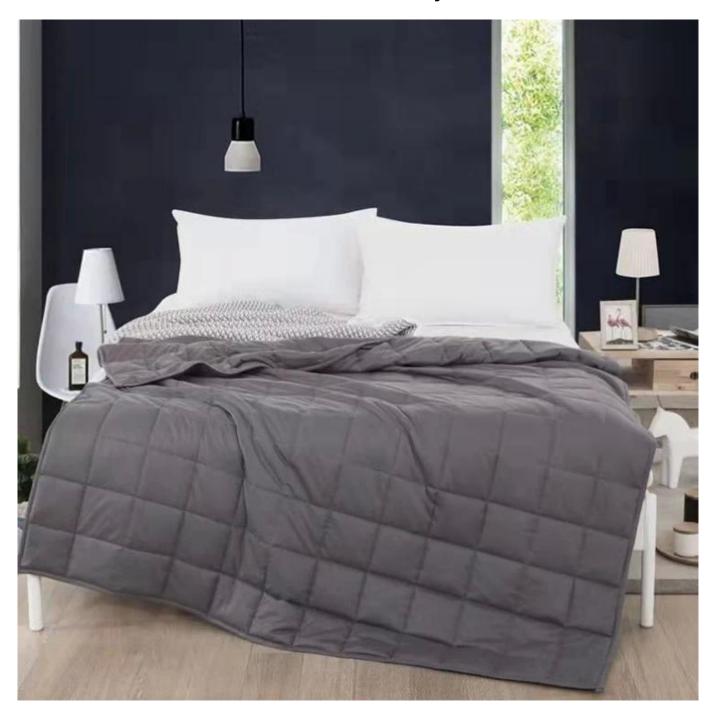

## **Ultra-soft Quilted Gravity Blanket**

**[ GOOD NEWS FOR POOR SLEEPERS ]** Weighted blanket offers a natural way to help calm your body for a restful night of sleep, great calming sensory weighted blanket for adults and children to help decompress and provide comfort. Perfect for those who are under deep pressure that needs a relaxing and good sleep.

[ SAFE]BREATHABLE HEAVY BLANKET ] Heavy blanket makes high-density sewing technology, prevent the loose of the thread and leakage of the beads. Unique design will firmly keep the beads inside for the best breathability and keep you at the perfect temperature, perfectly adapted to year-round safe use.

**[ EVEN WEIGHT DISTRIBUTION ]** Cooling weighted blanket features small compartments with precision stitching to prevent the beads from transferring from shifting from one compartment to another, making the blanket distribute the weight evenly and allow the blanket to conform to your body.