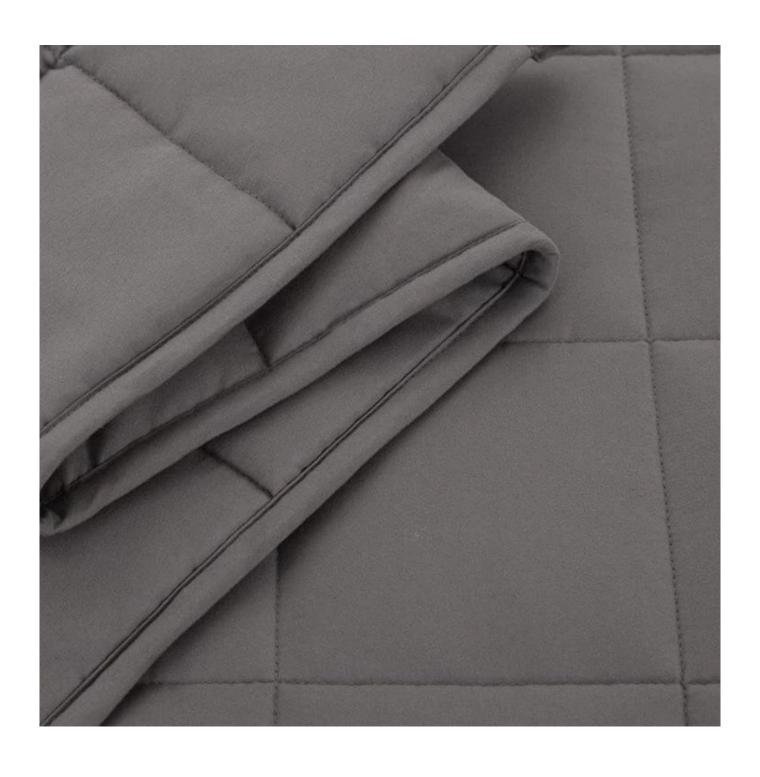

[ SAFE]BREATHABLE HEAVY BLANKET ] Heavy blanket makes high-density sewing technology, prevent the loose of the thread and leakage of the beads. Unique design will firmly keep the beads inside for the best breathability and keep you at the perfect temperature, perfectly adapted to year-round safe use.

**[ EVEN WEIGHT DISTRIBUTION ]** Cooling weighted blanket features small compartments with precision stitching to prevent the beads from transferring from shifting from one compartment to another, making the blanket distribute the weight evenly and allow the blanket to conform to your body.

**Non-toxic Glass Beads** 

Skin friendly & comfortable fabric, can directly touch, not easy to stimulate

Beautiful binding for more comfortable touch

Sectional quilting mode, more uniform filling distribution, more solid & soft