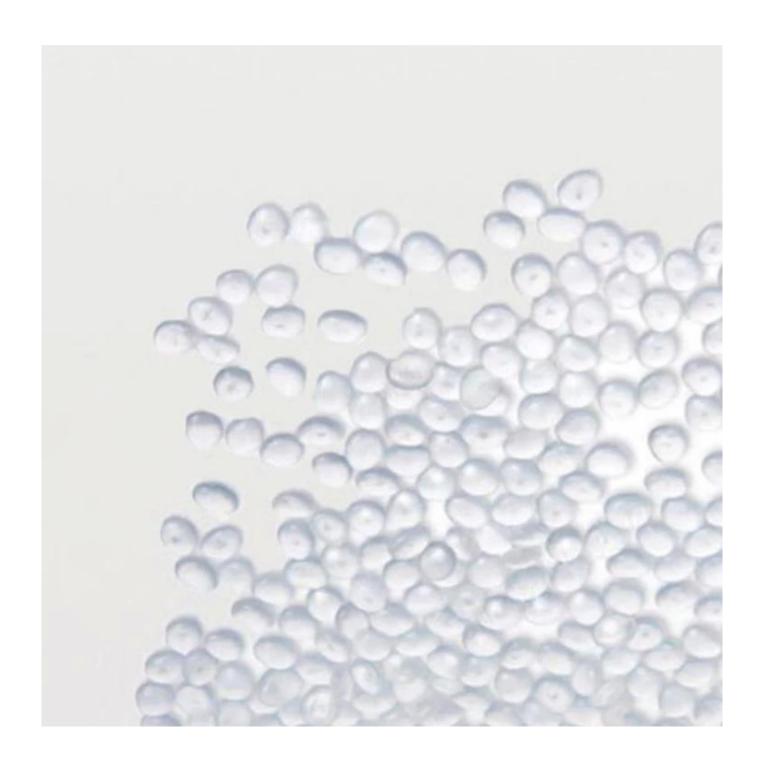

**Non-toxic Glass Beads** 

Skin friendly & comfortable fabric, can directly touch, not easy to stimulate

Beautiful binding for more comfortable touch

Sectional quilting mode, more uniform filling distribution, more solid & soft