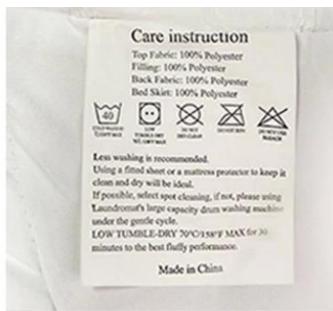

Labels, Marks & Tags

Packaging & Shipping of All Seasons Duvet Insert For Warm Weather Hot Sleepers Quilted White Cooling Comforter

If you have any special requirements for packing, please contact us!