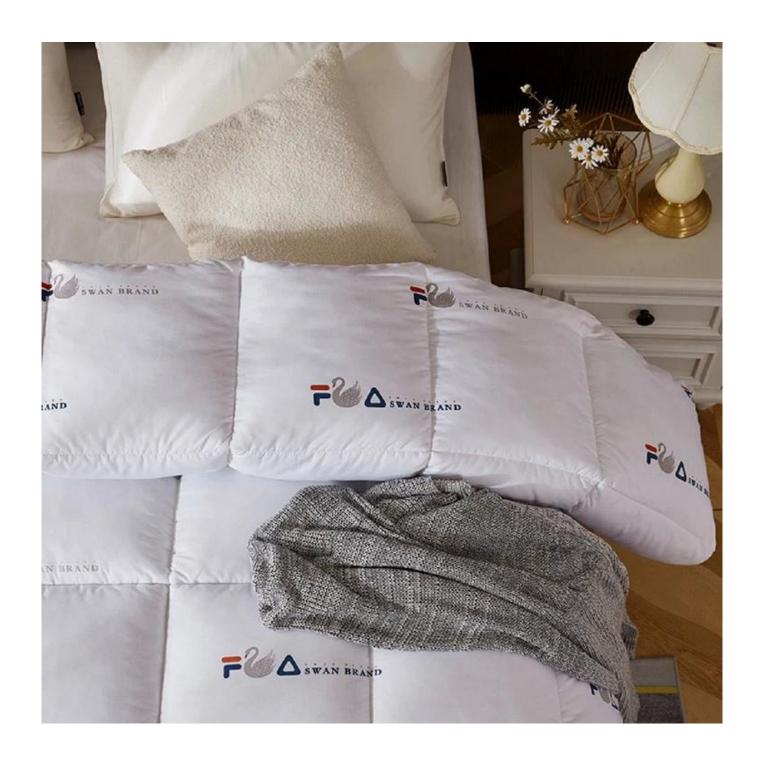

3D spiral fiber filling

Bright printing pattern, not easy to fade

**Featured box stitched** 

Extra soft, premium, unbeatable comfort, like sleeping on a cloud, cloud-like surface

**Customizable brand logo** 

Labels, Marks & Tags

Packaging & Shipping of All Seasons Duvet Insert For Warm Weather Hot Sleepers Quilted White Cooling Comforter

If you have any special requirements for packing, please contact us!