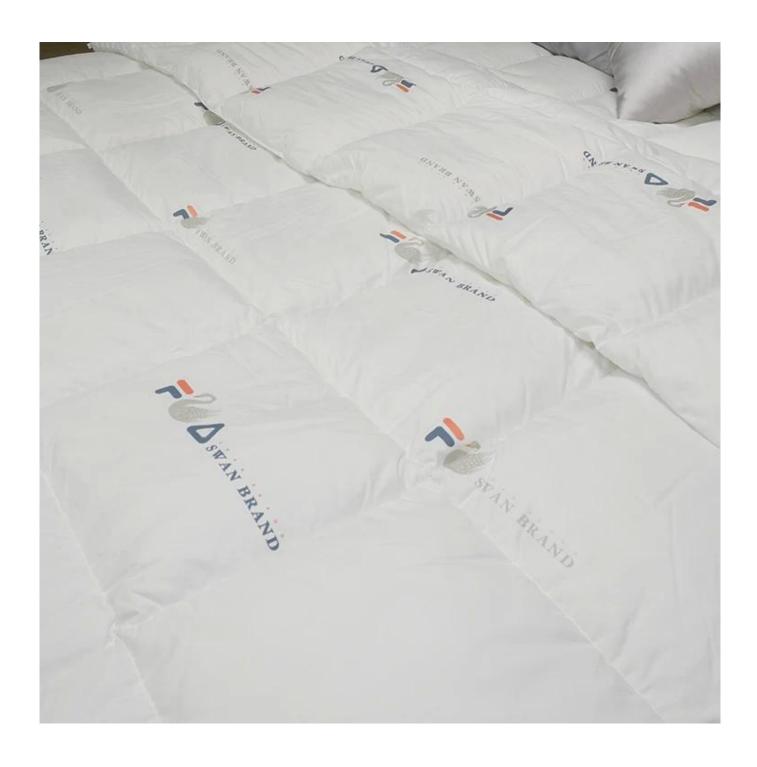

## Product Description of All Seasons Duvet Insert For Warm Weather Hot Sleepers Quilted White Cooling Comforter

• Item: All Seasons Duvet Insert For Warm Weather Hot Sleepers Quilted White Cooling Comforter

• Size: Twin, Full, King or customized

Color: WhiteNet Weight: 3kgBrand: TAIDA

• Surface: Polyester

• Filling: Down Alternative

• Characteristic: Soft, Skin-friendly, Washable, Antibacterial, Anti-mite, Fluffy

• **Packing:** Each roll is packed in strong plastic bag; each package in individual paper carton.

**SOFT & FLUFFT** The fabric of down alternative comforter is SOFT and BREATHABLE, suitable for year round use. This down alternative comforter is fluffy and lightweight, not too heavy to pressure you. Simple but elegant design, fits various type of decoration, adding more beauty and coziness to your bedroom.

**[ DESIGN & CRAFT ]** Crafted with box stitching technology, secure the filling in place, with zero concern of filling leakage or loose thread. EXQUISITE hemming, durable and long lasting. This down alternative comforter is built to LAST.

3D spiral fiber filling

Bright printing pattern, not easy to fade

**Featured box stitched** 

Extra soft, premium, unbeatable comfort, like sleeping on a cloud, cloud-like surface

**Customizable brand logo** 