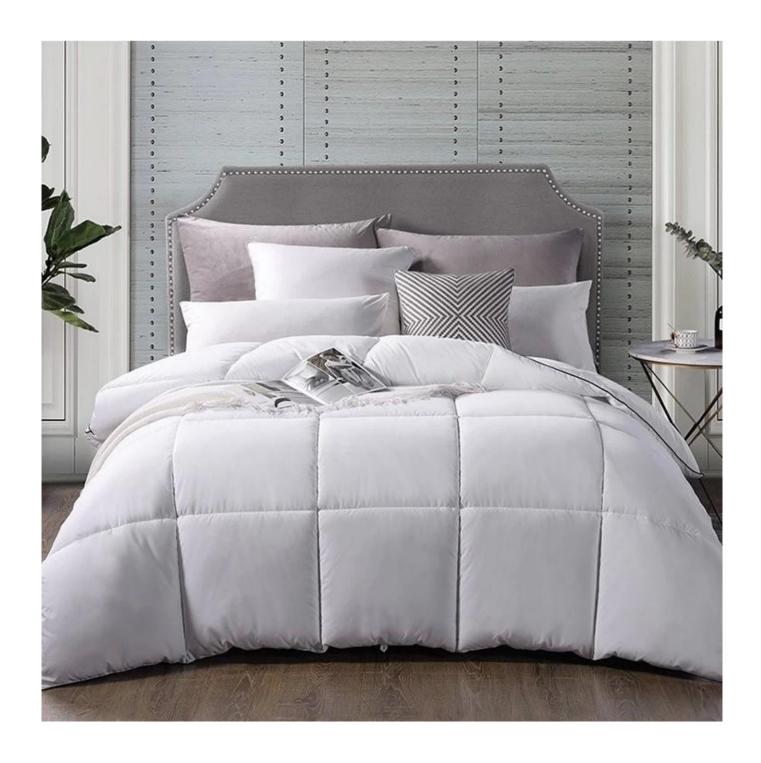

# All Seasons Duvet Insert For Warm Weather Hot Sleepers Quilted White <a href="Cooling Comforter Custom">Cooling Comforter Custom</a>

• **Packing:** Each roll is packed in strong plastic bag; each package in individual paper carton.

**SOFT & FLUFFT** The fabric of down alternative comforter is SOFT and BREATHABLE, suitable for year round use. This down alternative comforter is fluffy and lightweight, not too heavy to pressure you. Simple but elegant design, fits various type of decoration, adding more beauty and coziness to your bedroom.

## **Ultra-soft Quilted Down Alternative Comforter**