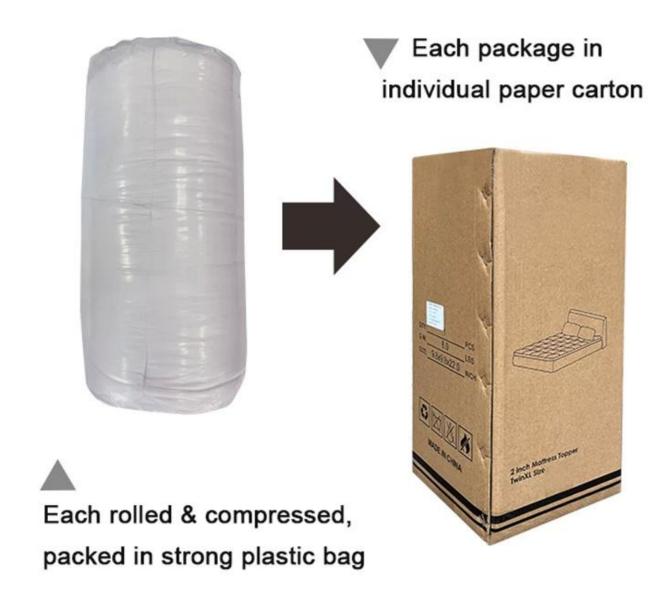

• **Packing:** Each roll is packed in strong plastic bag; each package in individual paper carton.

**SOFT & FLUFFT** The fabric of down alternative comforter is SOFT and BREATHABLE, suitable for year round use. This down alternative comforter is fluffy and lightweight, not too heavy to pressure you. Simple but elegant design, fits various type of decoration, adding more beauty and coziness to your bedroom.

Labels, Marks & Tags

Packaging & Shipping of All Seasons Duvet Insert For Warm Weather Hot Sleepers Quilted White Cooling Comforter

If you have any special requirements for packing, please contact us!