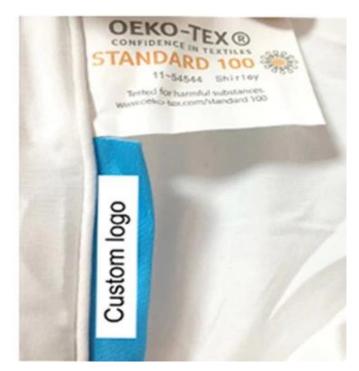

Labels, Marks & Tags

Packaging & Shipping of All Seasons Duvet Insert For Warm Weather Hot Sleepers Quilted White Cooling Comforter

If you have any special requirements for packing, please contact us!

## Confidence in textiles OEKO-TEX standard 100 certification Global Recycling Standard (GRS) certificate Dupont<sup>™</sup> Sorona<sup>®</sup> Common Thread certification Germany Cell Solution<sup>®</sup> CLIMA fiber authorization