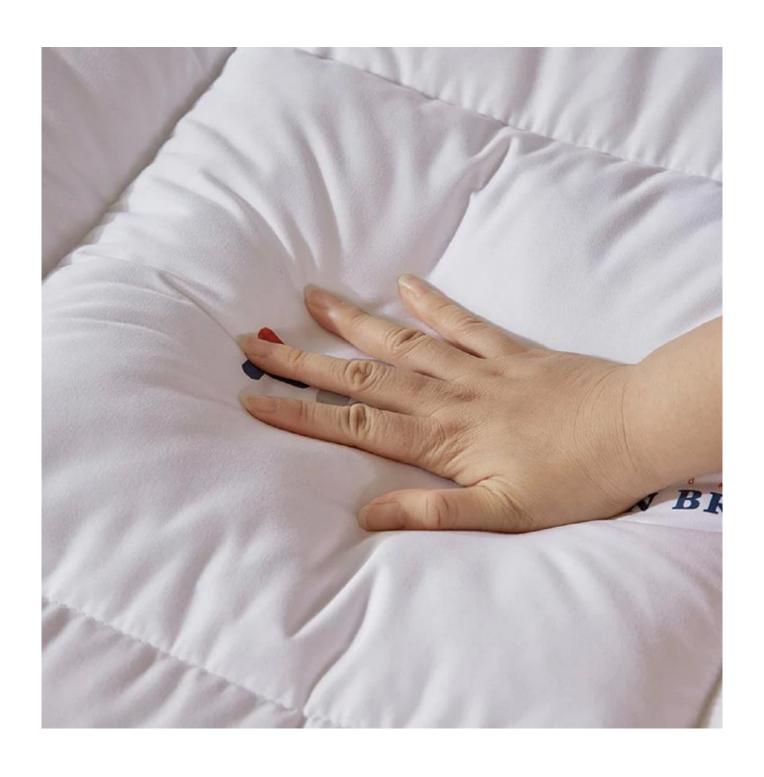

• **Packing:** Each roll is packed in strong plastic bag; each package in individual paper carton.

**SOFT & FLUFFT** The fabric of down alternative comforter is SOFT and BREATHABLE, suitable for year round use. This down alternative comforter is fluffy and lightweight, not too heavy to pressure you. Simple but elegant design, fits various type of decoration, adding more beauty and coziness to your bedroom.

[ PREMIUM FILLING & THERMAL ABLILTY ] Adopts PREMIUM polyfill, FLUFFY and well-distributed, without any concern for clumping or horrible odor. Great choice for those who can't use goose down and feather bedding. Great ability of KEEPING WARM even on cold winter nights, maintains your bed at a COZY temperature, provides you with healthy and sound sleep.

3D spiral fiber filling

Bright printing pattern, not easy to fade

**Featured box stitched** 

Extra soft, premium, unbeatable comfort, like sleeping on a cloud, cloud-like surface

**Customizable brand logo** 