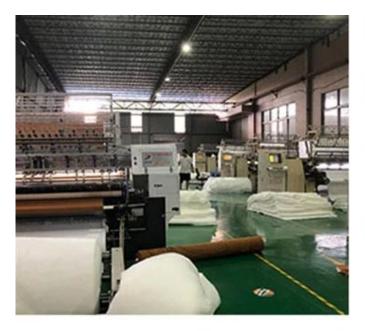

GUANGZHOU TAIDA FIBER PRODUCTS CO., LTD

GUANGZHOU ULTRALOFT TECHNOLOGY CO., LTD

FOSHAN TAIXIANGJIA CO., LTD.

FOSHAN GUIDE TEXTILE CO., LTD.

Our factory covers an area of more than 50,000 square meters, has more than 300 employees ,and the most advanced production technologies and equipment, with an annual output of more than 200 million yuan. We own 4 sets of high-speed fiber wadding production equipment, 1 set of needle punch wadding production line, which can produce various types of fiber wadding, with a daily capacity of 200 tons. Meanwhile, company has introduced 20 sets of computer-controlled quilting machines ,and 30 sets single-needle quilting machines, 100 sets of sewing machines for quilts cover and pillow case, with a daily capacity of more than 5,000 quilts and 10,000 pillows.

## **Product Processing**

**Raw Fiber / Wadding Workshop** 

**Quilting / Bedding Products Workshop** 