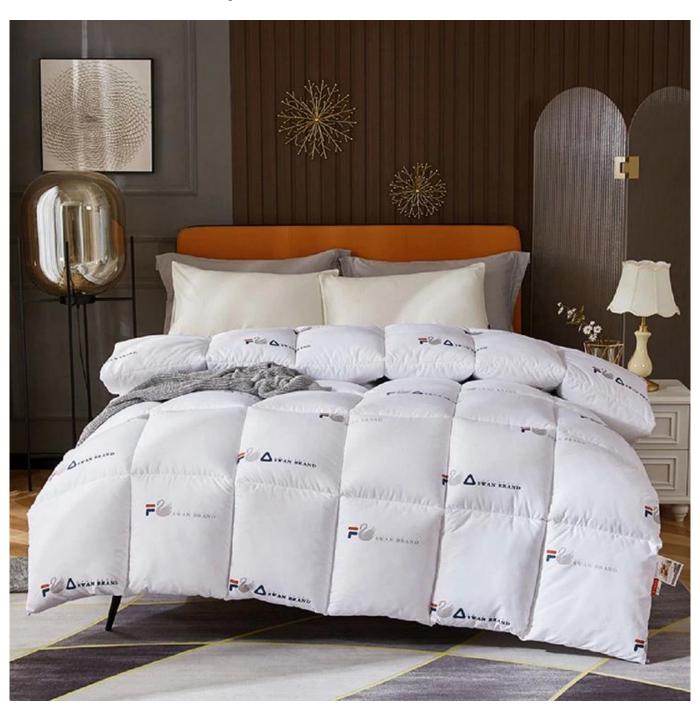

3D spiral fiber filling

Bright printing pattern, not easy to fade

**Featured box stitched** 

Extra soft, premium, unbeatable comfort, like sleeping on a cloud, cloud-like surface

**Customizable brand logo** 

Labels, Marks & Tags

Packaging & Shipping of All Seasons Duvet Insert For Warm Weather Hot Sleepers Quilted White Cooling Comforter

If you have any special requirements for packing, please contact us!