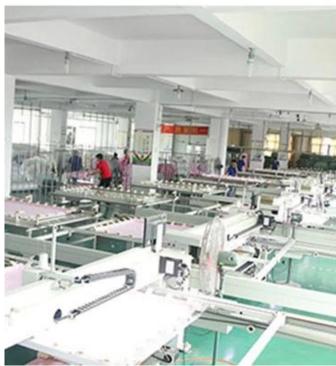

GUANGZHOU TAIDA FIBER PRODUCTS CO., LTD

GUANGZHOU ULTRALOFT TECHNOLOGY CO., LTD

FOSHAN TAIXIANGJIA CO., LTD.

FOSHAN GUIDE TEXTILE CO., LTD.

Our factory covers an area of more than 50,000 square meters, has more than 300 employees ,and the most advanced production technologies and equipment, with an annual output of more than 200 million yuan. We own 4 sets of high-speed fiber wadding production equipment, 1 set of needle punch wadding production line, which can produce various types of fiber wadding, with a daily capacity of 200 tons. Meanwhile, company has introduced 20 sets of computer-controlled quilting machines ,and 30 sets single-needle quilting machines, 100 sets of sewing machines for quilts cover and pillow case, with a daily capacity of more than 5,000 quilts and 10,000 pillows.

## **Product Processing**

**Raw Fiber / Wadding Workshop** 

**Quilting / Bedding Products Workshop** 