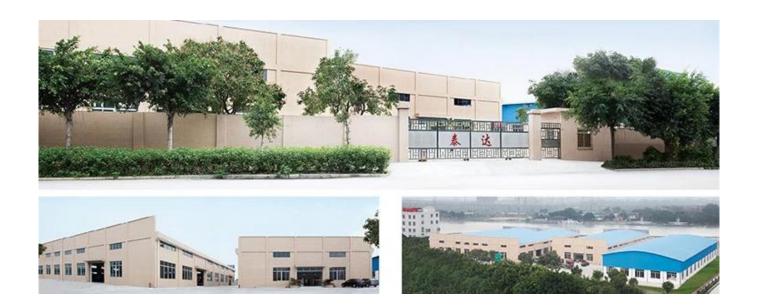

## Company Information

**GUANGZHOU TAIDA FIBER PRODUCTS CO., LTD** was established in 2006, located in Nansha Free Trade Zone, Guangzhou. We are a modern textile enterprise integrating design, production and sales, engaging in business and research of fibers, non-woven products, home textiles and textile raw materials. After years of development, TAIDA become a group company now has subsidiaries:

GUANGZHOU TAIDA FIBER PRODUCTS CO., LTD

GUANGZHOU ULTRALOFT TECHNOLOGY CO., LTD

FOSHAN TAIXIANGJIA CO., LTD.

FOSHAN GUIDE TEXTILE CO., LTD.

Our factory covers an area of more than 50,000 square meters, has more than 300 employees ,and the most advanced production technologies and equipment, with an annual output of more than 200 million yuan. We own 4 sets of high-speed fiber wadding production equipment, 1 set of needle punch wadding production line, which can produce various types of fiber wadding, with a daily capacity of 200 tons. Meanwhile, company has introduced 20 sets of computer-controlled quilting machines ,and 30 sets single-needle quilting machines, 100 sets of sewing machines for quilts cover and pillow case, with a daily capacity of more than 5,000 quilts and 10,000 pillows.