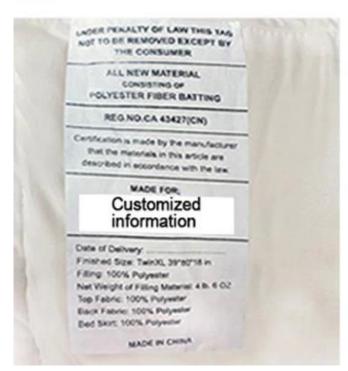

Labels, Marks & Tags

Packaging & Shipping of All Seasons Duvet Insert For Warm Weather Hot Sleepers Quilted White Cooling Comforter

If you have any special requirements for packing, please contact us!