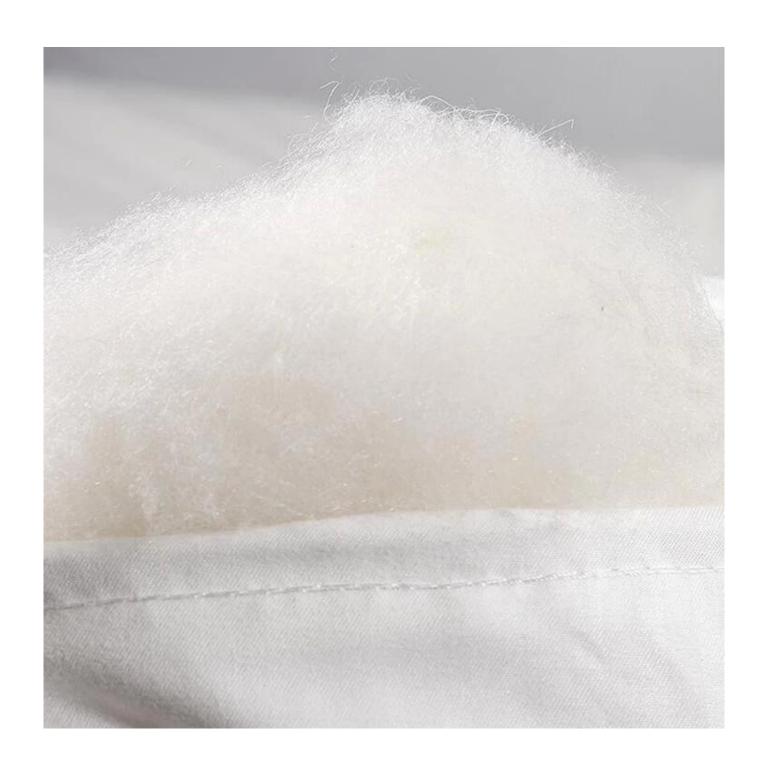

[ PREMIUM FILLING & THERMAL ABLILTY ] Adopts PREMIUM polyfill, FLUFFY and well-distributed, without any concern for clumping or horrible odor. Great choice for those who can't use goose down and feather bedding. Great ability of KEEPING WARM even on cold winter nights, maintains your bed at a COZY temperature, provides you with healthy and sound sleep.

3D spiral fiber filling

Bright printing pattern, not easy to fade

**Featured box stitched** 

Extra soft, premium, unbeatable comfort, like sleeping on a cloud, cloud-like surface

**Customizable brand logo** 