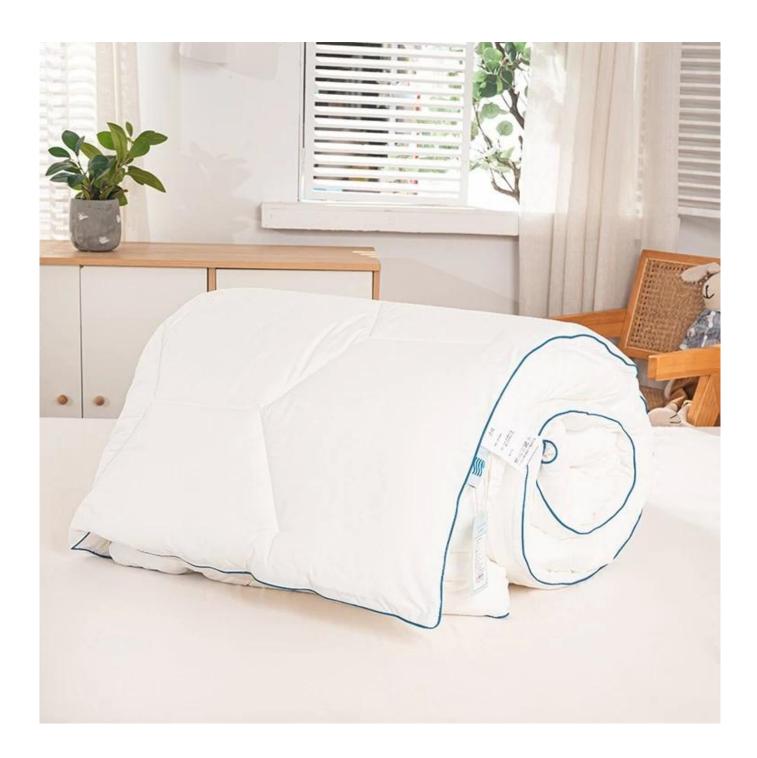

### All-season Extra Warm OEM ODM China Designer Comforter Custom Full King Size Comforter

 Item: All-season Extra Warm OEM ODM China Designer Comforter Custom Full King Size Comforter

• Size: 200\*230cm or Customized

Color: WhiteBrand: TAIDA

• Surface Fabric: 100% Polyester Fiber

• Filling: 100% Polyester Fiber

• Characteristic: Breathable, Moisture Absorbent, Exquisite Quilting, Machine Washable, Skin-friendly, Soft

**Honeycomb cloud sense comforter** 

Discard the heavy feeling of comforter, bring you light and fluffy air sense, warm and

not pressure body,

for sleep decompression

Other size can be customized, please contact us!