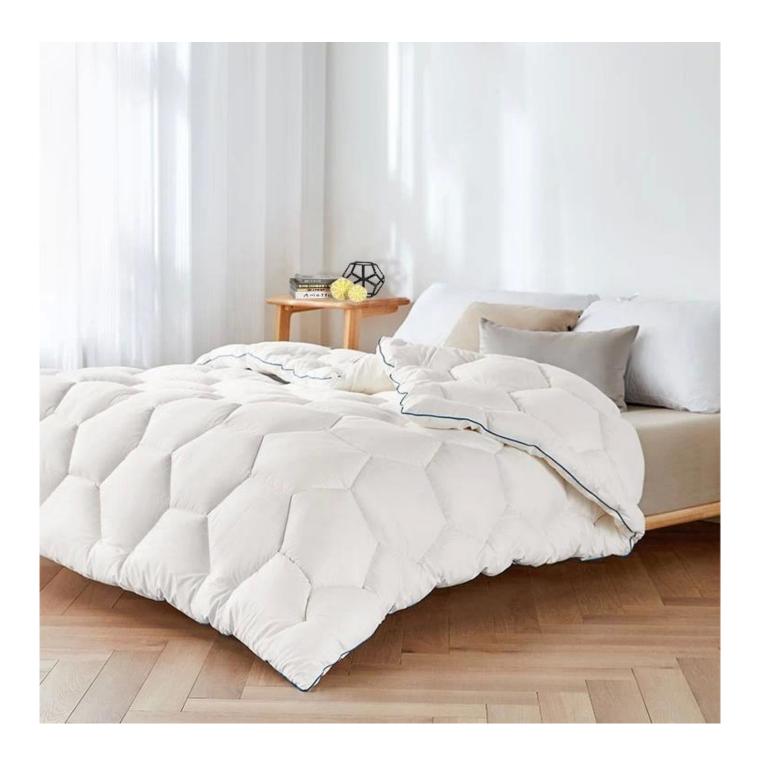

**Honeycomb cloud sense comforter** 

Discard the heavy feeling of comforter, bring you light and fluffy air sense, warm and

not pressure body,

for sleep decompression

Other size can be customized, please contact us!

Color: WhiteBrand: TAIDA

• Surface Fabric: 100% Polyester Fiber

• Filling: 100% Polyester Fiber

• Characteristic: Breathable, Moisture Absorbent, Exquisite Quilting, Machine Washable, Skin-friendly, Soft