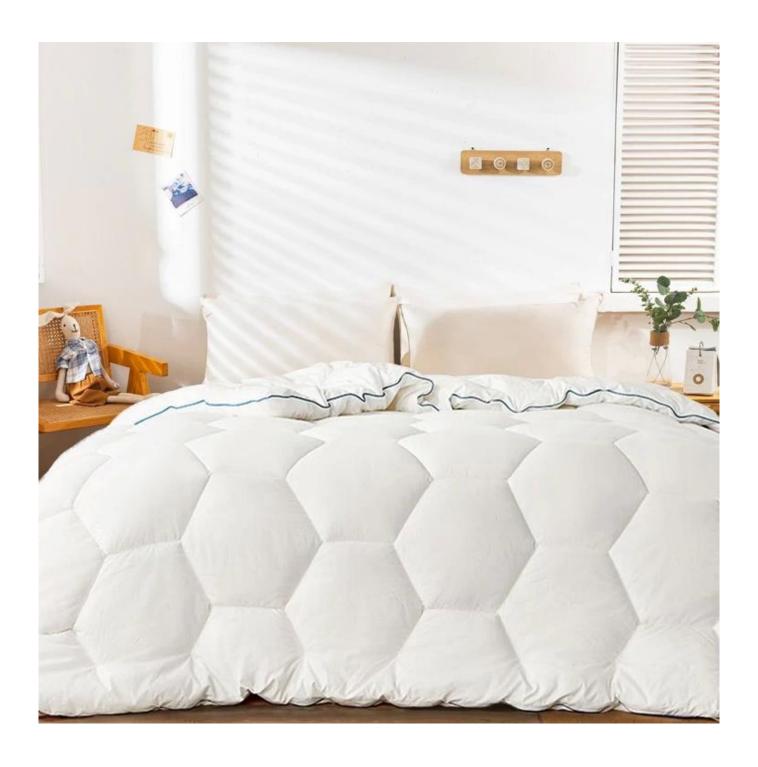

**Honeycomb cloud sense comforter** 

Discard the heavy feeling of comforter, bring you light and fluffy air sense, warm and

not pressure body,

for sleep decompression

Other size can be customized, please contact us!

Color: WhiteBrand: TAIDA

• Surface Fabric: 100% Polyester Fiber

• Filling: 100% Polyester Fiber

• Characteristic: Breathable, Moisture Absorbent, Exquisite Quilting, Machine Washable, Skin-friendly, Soft