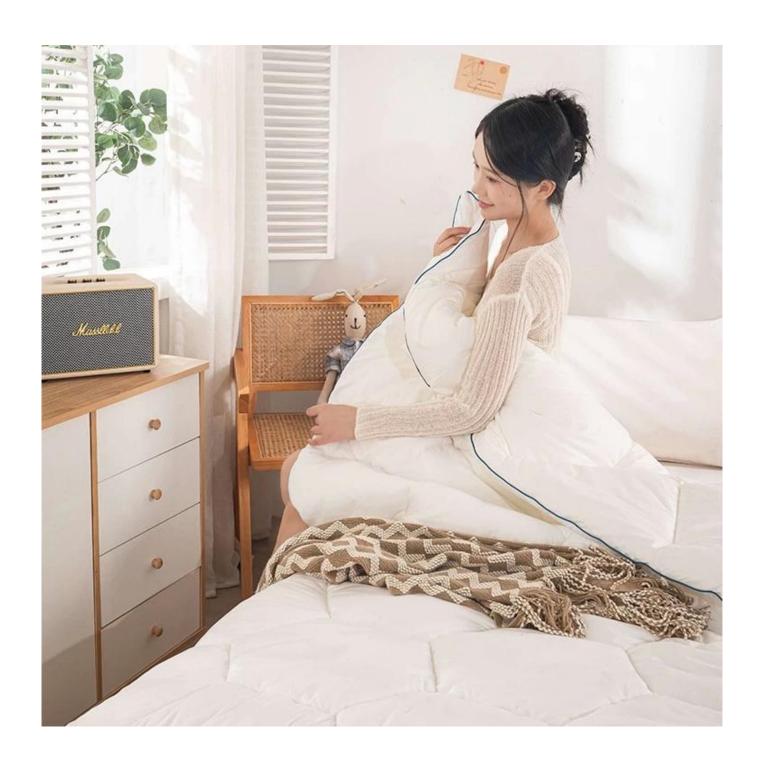

• **Packing:** Each roll is packed in strong plastic bag; each package in individual paper carton.

[ **Design Concept**] Fresh solid color with edge, simple and light luxury, elegant and smooth lines, fancy shape, let people love it. Minimalist design, abandoning clutter, pursuing the original intention, finding peace, and simple edge decoration reflecting the original flavor.
[ **ALL SEASONS**] Used in all seasons, the comforter not only keeps you warm, but is also

light and stress-free, bringing you elegant warmth.

[ **PERFECT GIFT** ] For a special occasion, birthday or Christmas, as a great gift for your family or friends. Everyone deserves the most elegant and comfortable comforter for a comfortable sleeping experience.