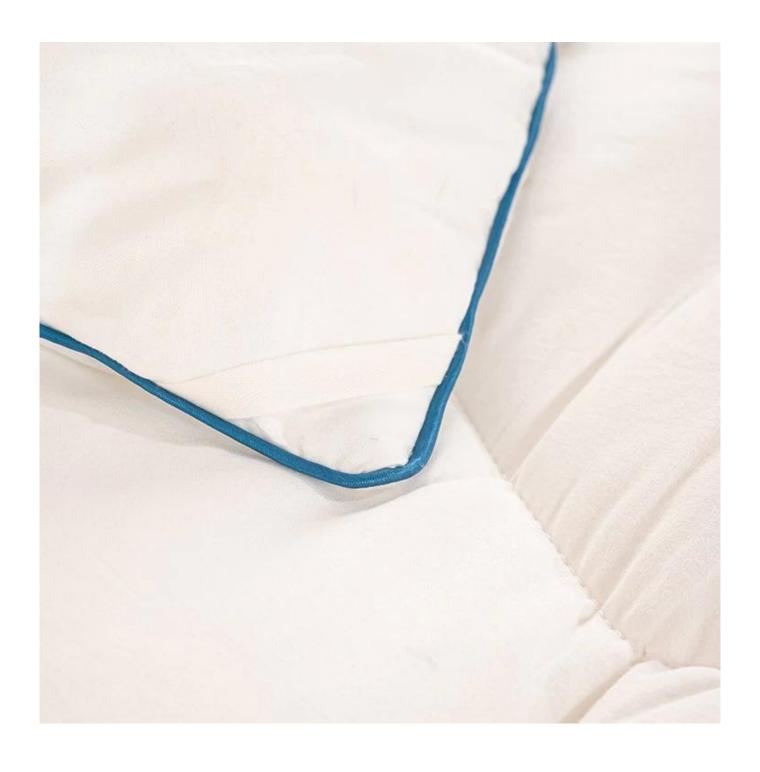

Color: WhiteBrand: TAIDA

• Surface Fabric: 100% Polyester Fiber

• Filling: 100% Polyester Fiber

• Characteristic: Breathable, Moisture Absorbent, Exquisite Quilting, Machine Washable, Skin-friendly, Soft

• **Packing:** Each roll is packed in strong plastic bag; each package in individual paper carton.

[ **Design Concept**] Fresh solid color with edge, simple and light luxury, elegant and smooth lines, fancy shape, let people love it. Minimalist design, abandoning clutter, pursuing the original intention, finding peace, and simple edge decoration reflecting the original flavor.
[ **ALL SEASONS**] Used in all seasons, the comforter not only keeps you warm, but is also