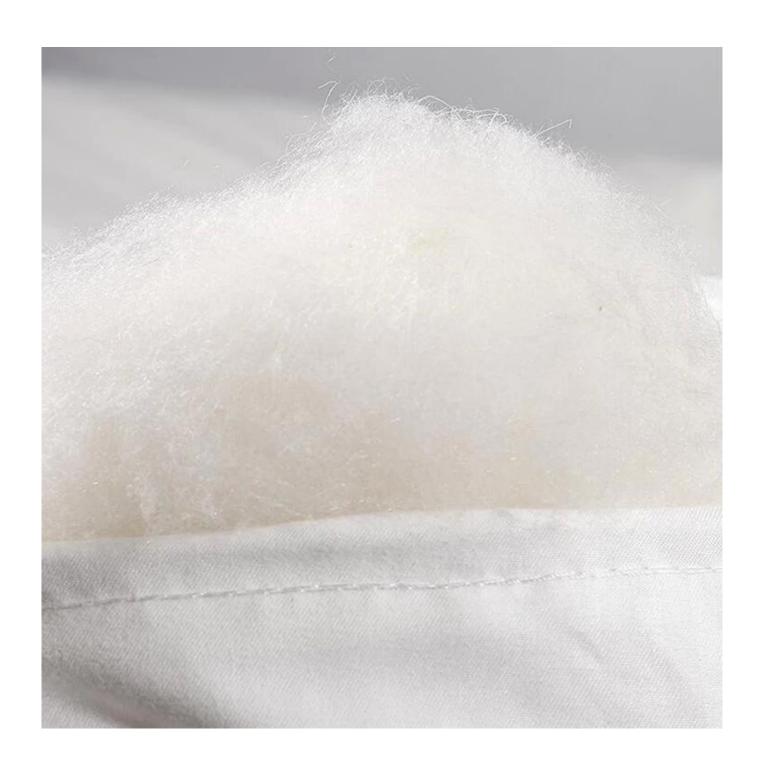

3D spiral fiber filling

Our filling weight is less, making the comforter more fluffy and light

Packaging & Shipping of All-season Extra Warm OEM ODM China Designer Comforter Custom Full King Size Comforter