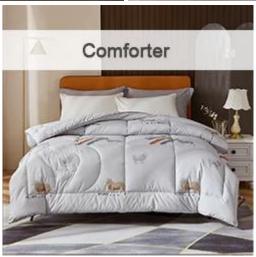

## All-season Extra Warm OEM ODM China Designer Comforter Custom Full King Size Comforter Manufacturer

### All-season Extra Warm OEM ODM China Designer Comforter Custom Full King Size Comforter

 Item: All-season Extra Warm OEM ODM China Designer Comforter Custom Full King Size Comforter

• Size: 200\*230cm or Customized