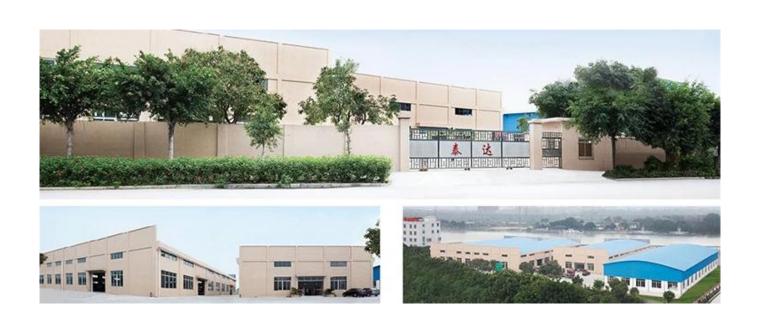

#### **Company Information**

**GUANGZHOU TAIDA FIBER PRODUCTS CO., LTD** was established in 2006, located in Nansha Free Trade Zone, Guangzhou. We are a modern textile enterprise integrating design, production and sales, engaging in business and research of fibers, non-woven products, home textiles and textile raw materials. After years of development, TAIDA become a group company now has subsidiaries:

GUANGZHOU TAIDA FIBER PRODUCTS CO., LTD

GUANGZHOU ULTRALOFT TECHNOLOGY CO., LTD

FOSHAN TAIXIANGJIA CO., LTD.

FOSHAN GUIDE TEXTILE CO., LTD.

Our factory covers an area of more than 50,000 square meters, has more than 300 employees ,and the most advanced production technologies and equipment, with an annual output of more than 200 million yuan. We own 4 sets of high-speed fiber wadding production equipment, 1 set of needle punch wadding production line, which can produce various types of fiber wadding, with a daily capacity of 200 tons. Meanwhile, company has introduced 20 sets of computer-controlled quilting machines ,and 30 sets single-needle quilting machines, 100 sets of sewing machines for quilts cover and pillow case, with a daily capacity of more than 5,000 quilts and 10,000 pillows.