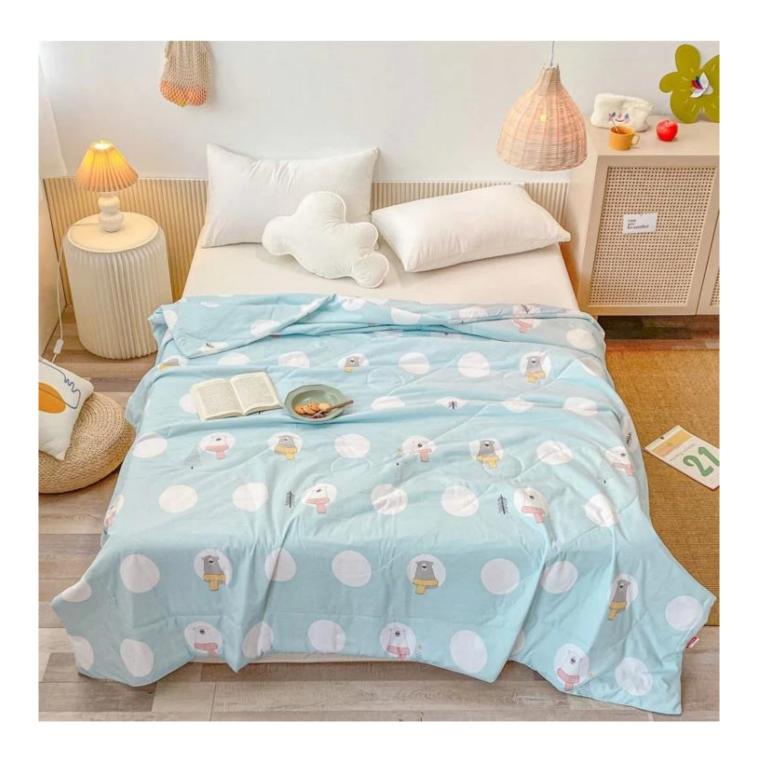

**SOFT MATERIAL** ] 100% microfiber polyester quilt, down alternative filling, ultra soft-to-the-touch feel, lightweight, durable quilted quilt.

[ COMFORTABLE DESIGN FEATURES ] Machine quilting woven stitches add texture and sophistication to your bed, making the design more attractive. High-quality fabrics and fine workmanship, so you don't have to worry about tight seams or gaps in the seams that will loose due to washing.

[ ALL SEASONS ] In spring or summer, the quilts can not only keep warm, but also light and stress-free, bringing you elegant warmth. In fall or winter, you can use it with bedding. Depending on the season, it can be used as comforter, bedspread or coverlets.

Super soft cloud-like skin-friendly surface fabric

3D spiral fiber filling

Labels, Marks & Tags

3D cube-quilted design

Extra soft, premium, unbeatable comfort, like sleeping on a cloud, cloud-like surface