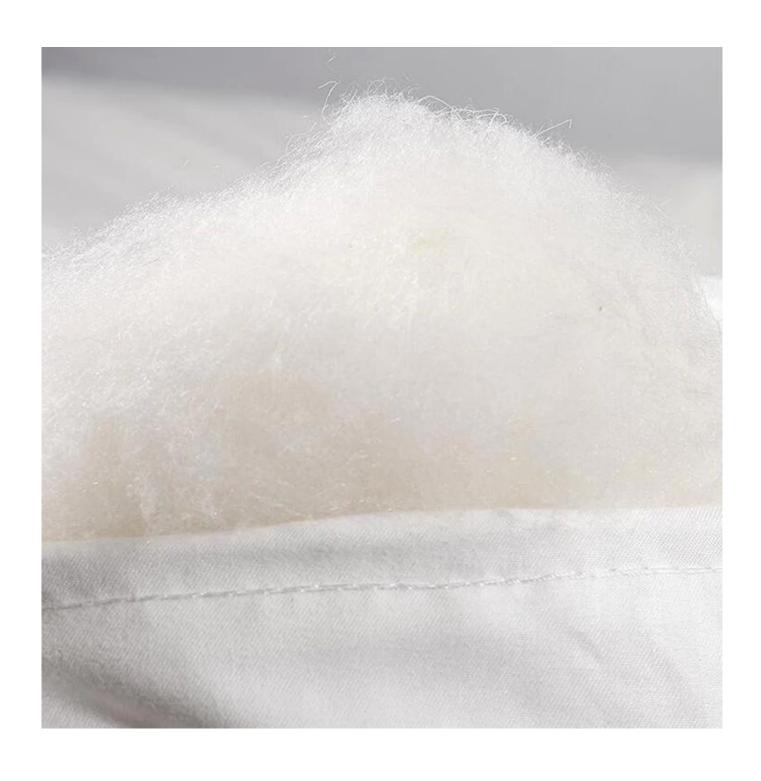

Super soft cloud-like skin-friendly surface fabric

3D spiral fiber filling

Labels, Marks & Tags

3D cube-quilted design

Extra soft, premium, unbeatable comfort, like sleeping on a cloud, cloud-like surface

The thickness of the quilt is uniform and not easy to deform.

Bright color, not easy to fade

Packaging & Shipping of Anti-Mite Quilting Polyester Filled Quilt China Luxury Quilts

If you have any special requirements for packing, please contact us!