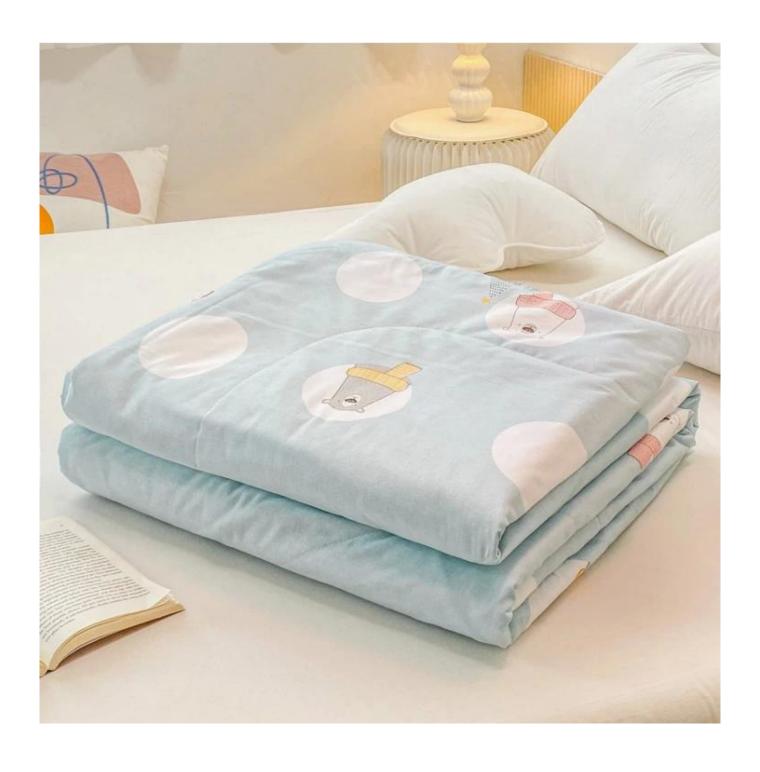

**SOFT MATERIAL** ] 100% microfiber polyester quilt, down alternative filling, ultra soft-to-the-touch feel, lightweight, durable quilted quilt.

[ COMFORTABLE DESIGN FEATURES ] Machine quilting woven stitches add texture and sophistication to your bed, making the design more attractive. High-quality fabrics and fine workmanship, so you don't have to worry about tight seams or gaps in the seams that will loose due to washing.

[ ALL SEASONS ] In spring or summer, the quilts can not only keep warm, but also light and stress-free, bringing you elegant warmth. In fall or winter, you can use it with bedding. Depending on the season, it can be used as comforter, bedspread or coverlets.

#### **Soft Antibacterial Printed Quilt**

Other size can be customized, please contact us!

| Production Size Specification |            |                       |                                        |
|-------------------------------|------------|-----------------------|----------------------------------------|
| Regular [                     | Single     | 150x200 cm            | 150x200 cm (Antibacterial & Anti-Mite) |
|                               | Single XL  | 180x220 cm            | 180x200 cm (Antibacterial & Anti-Mite) |
|                               | Double XL  | 200x230 cm            | 200x230 cm (Antibacterial & Anti-Mite) |
|                               |            |                       |                                        |
| American [                    | Twin       | 173x218 cm (68"x86")  |                                        |
|                               | Full/Queen | 218x218 cm (86"x86")  |                                        |
|                               | King       | 254x229 cm (100"x90") |                                        |
|                               |            |                       |                                        |
| Europe                        | Cot        | 120x150 cm (47"x59")  |                                        |
|                               | Single     | 140x200 cm (55"x79")  |                                        |
|                               | Double     | 200x200 cm (79"x79")  |                                        |
|                               | King       | 225x220 cm (89"x87")  |                                        |
|                               | Super King | 260x220 cm (102"x87") |                                        |
|                               |            |                       |                                        |
| Australia                     | Single     | 140x200 cm            |                                        |
|                               | Double     | 180x200 cm            |                                        |
|                               | Queen      | 210x210 cm            |                                        |
|                               | King       | 240x210 cm            |                                        |