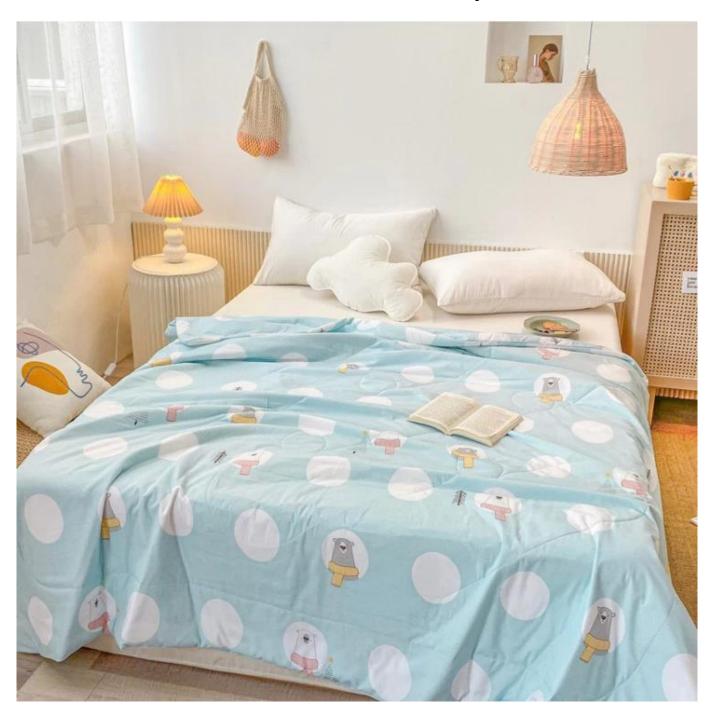

**SOFT MATERIAL** ] 100% microfiber polyester quilt, down alternative filling, ultra soft-to-the-touch feel, lightweight, durable quilted quilt.

[ COMFORTABLE DESIGN FEATURES ] Machine quilting woven stitches add texture and sophistication to your bed, making the design more attractive. High-quality fabrics and fine workmanship, so you don't have to worry about tight seams or gaps in the seams that will loose due to washing.

[ ALL SEASONS ] In spring or summer, the quilts can not only keep warm, but also light and stress-free, bringing you elegant warmth. In fall or winter, you can use it with bedding. Depending on the season, it can be used as comforter, bedspread or coverlets.

Super soft cloud-like skin-friendly surface fabric

3D spiral fiber filling

Labels, Marks & Tags

3D cube-quilted design

Extra soft, premium, unbeatable comfort, like sleeping on a cloud, cloud-like surface