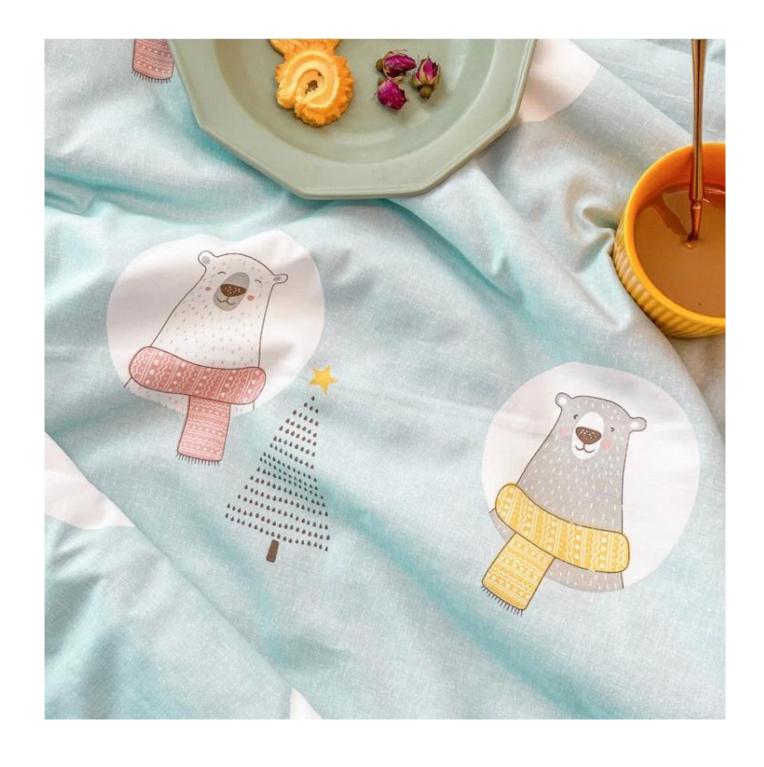

Super soft cloud-like skin-friendly surface fabric

3D spiral fiber filling

Labels, Marks & Tags

3D cube-quilted design

Extra soft, premium, unbeatable comfort, like sleeping on a cloud, cloud-like surface

The thickness of the quilt is uniform and not easy to deform.

Bright color, not easy to fade

Packaging & Shipping of Anti-Mite Quilting Polyester Filled Quilt China Luxury Quilts

If you have any special requirements for packing, please contact us!