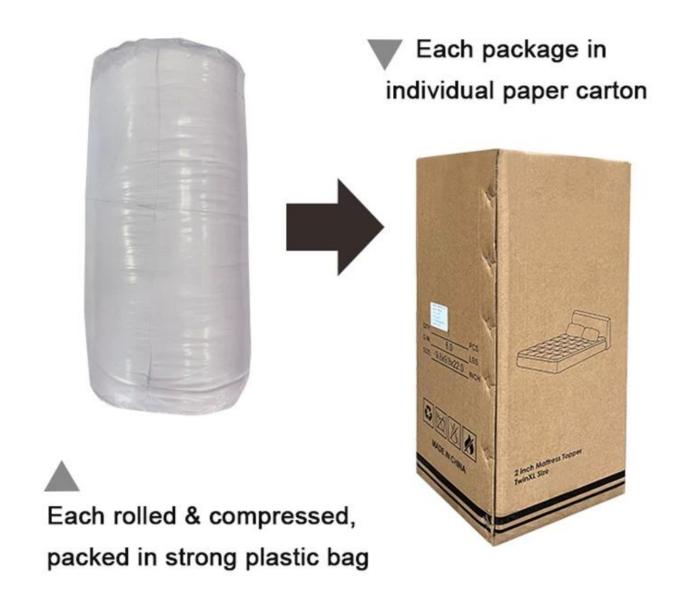

• Size: Twin, Full/Queen, King or Customized

Color: Printing
Brand: TAIDA
Surface: Polyester
Filling: Polyester Fiber

• Characteristic: Soft, Skin-friendly, Washable, Antibacterial, Anti-mite, Fluffy

• **Packing:** Each roll is packed in strong plastic bag; each package in individual paper carton.

The thickness of the quilt is uniform and not easy to deform.

Bright color, not easy to fade

Packaging & Shipping of Anti-Mite Quilting Polyester Filled Quilt China Luxury Quilts

If you have any special requirements for packing, please contact us!