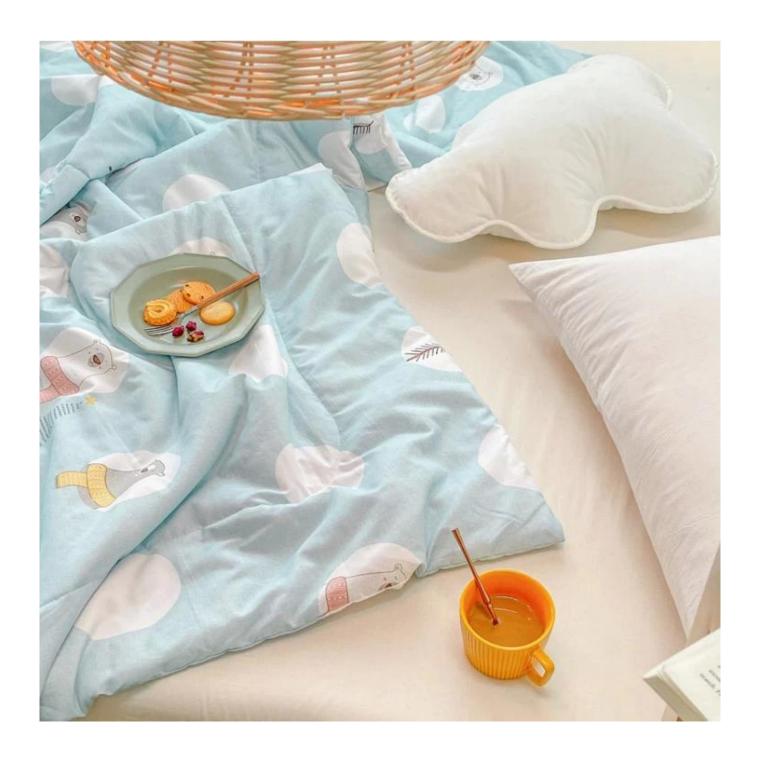

Super soft cloud-like skin-friendly surface fabric

3D spiral fiber filling

Labels, Marks & Tags

3D cube-quilted design

Extra soft, premium, unbeatable comfort, like sleeping on a cloud, cloud-like surface

The thickness of the quilt is uniform and not easy to deform.

Bright color, not easy to fade

Packaging & Shipping of Anti-Mite Quilting Polyester Filled Quilt China Luxury Quilts

If you have any special requirements for packing, please contact us!