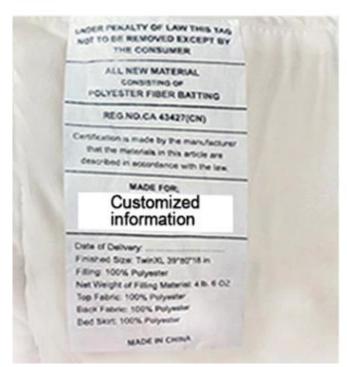

Super soft cloud-like skin-friendly surface fabric

3D spiral fiber filling

Labels, Marks & Tags

3D cube-quilted design

Extra soft, premium, unbeatable comfort, like sleeping on a cloud, cloud-like surface