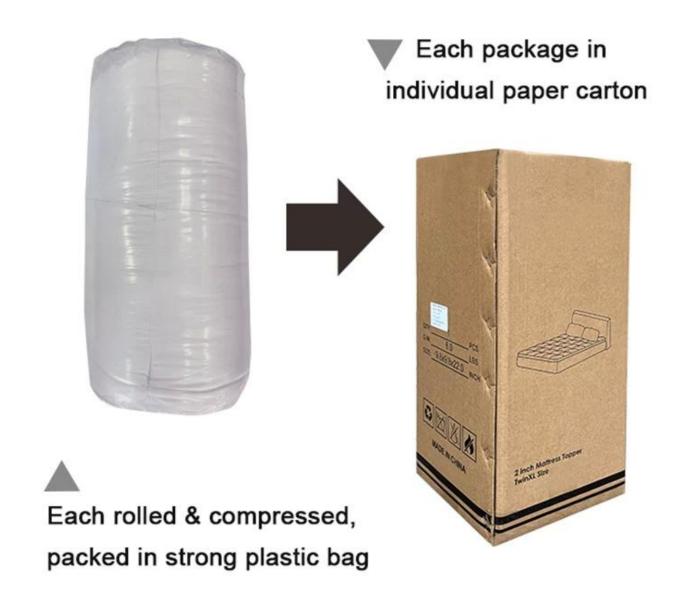

• Characteristic: Soft, Skin-friendly, Washable, Antibacterial, Anti-mite, Fluffy

• **Packing:** Each roll is packed in strong plastic bag; each package in individual paper carton.

[LAVISHLY SOFT SLEEP SURFACE] A extra thick layer of super fluffy and plush down alternative filling creates a luxurious 5-star hotel feeling that is gently melting and folding into the topper and protects your mattress without sacrificing comfort with our mattress pad. Its 3D snow-down cube-quilted baffle box design top is stuffed with down-alternative for greater softness making your night more restful and ensuring you wake up relaxed [ULTIMATE COMFORTABLE EXPERIENCE] Made with high-quality super soft, fresh, and breathable microfiber that will provide you the ultimate comfort you deserve, the thickness provides you the support you need while you sleep, take a nap, or just sit on your bed. Our mattress topper king mattresses topper can help distribute your weight and alleviate pressure points evenly throughout the mattress, allows you to sleep soundly and wake up without back pain