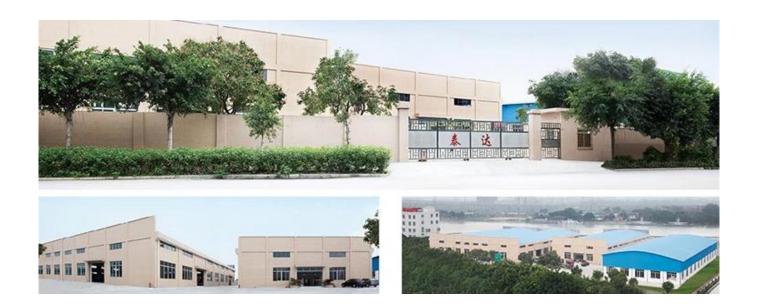

#### Company Information

**GUANGZHOU TAIDA FIBER PRODUCTS CO., LTD** was established in 2006, located in Nansha Free Trade Zone, Guangzhou. We are a modern textile enterprise integrating design, production and sales, engaging in business and research of fibers, non-woven products, home textiles and textile raw materials. After years of development, TAIDA become a group company now has subsidiaries:

GUANGZHOU TAIDA FIBER PRODUCTS CO., LTD

GUANGZHOU ULTRALOFT TECHNOLOGY CO., LTD

FOSHAN TAIXIANGJIA CO., LTD.

FOSHAN GUIDE TEXTILE CO., LTD.

Our factory covers an area of more than 50,000 square meters, has more than 300 employees ,and the most advanced production technologies and equipment, with an annual output of more than 200 million yuan. We own 4 sets of high-speed fiber wadding production equipment, 1 set of needle punch wadding production line, which can produce various types of fiber wadding, with a daily capacity of 200 tons. Meanwhile, company has introduced 20 sets of computer-controlled quilting machines ,and 30 sets single-needle quilting machines, 100 sets of sewing machines for quilts cover and pillow case, with a daily capacity of more than 5,000 quilts and 10,000 pillows.