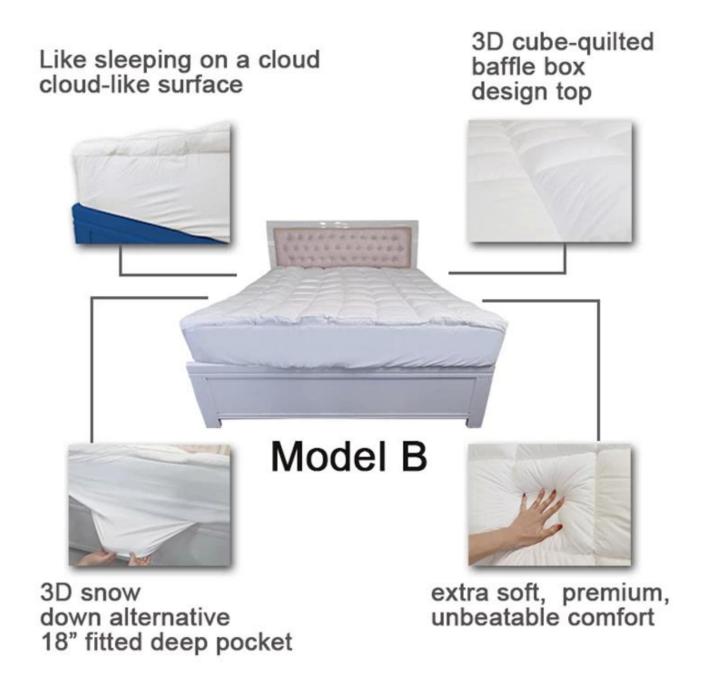

• Size: Twin, Twin XL, Full, Queen, King, Cal King or Customize

Color: WhiteBrand: TAIDA

• Design: 3D Cube-quilted Baffle Box Design Top

• Surface: Polyester

• Closure Type: 18 Inch Fitted Deep Pocket

• Filling: Polyester Fiber

[PERSONALIZED CUSTOMIZATION] Please reach out to us with any questions or custom requirements for all products.

Model B: mattress topper protector with snow down pocket

Other size can be customized, please contact us!

Super soft cloud-like surface fabric peached finish with good strength performance

3D spiral fiber filling

Labels, Marks & Tags

3D cube-quilted baffle box design top

Extra soft, premium, unbeatable comfort, like sleeping on a cloud, cloud-like surface

With pocket adapt to mattress depth up to 18 inch

Packaging & Shipping of Anti-bacterial Air-permeable Quilt Cal King Size Mattress Protector Waterproof Mattress Cover

If you have any special requirements for packing, please contact us!