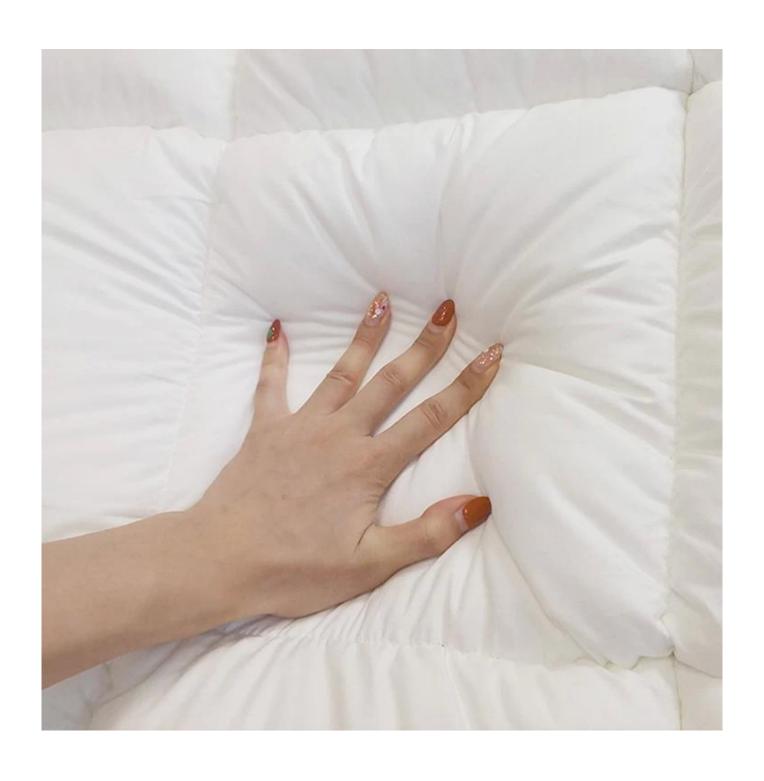

• Characteristic: Soft, Skin-friendly, Washable, Antibacterial, Anti-mite, Fluffy

• **Packing:** Each roll is packed in strong plastic bag; each package in individual paper carton.

[LAVISHLY SOFT SLEEP SURFACE] A extra thick layer of super fluffy and plush down alternative filling creates a luxurious 5-star hotel feeling that is gently melting and folding into the topper and protects your mattress without sacrificing comfort with our mattress pad. Its 3D snow-down cube-quilted baffle box design top is stuffed with down-alternative for greater softness making your night more restful and ensuring you wake up relaxed [ULTIMATE COMFORTABLE EXPERIENCE] Made with high-quality super soft, fresh, and breathable microfiber that will provide you the ultimate comfort you deserve, the thickness provides you the support you need while you sleep, take a nap, or just sit on your bed. Our mattress topper king mattresses topper can help distribute your weight and alleviate pressure points evenly throughout the mattress, allows you to sleep soundly and wake up without back pain

Super soft cloud-like surface fabric peached finish with good strength performance

3D spiral fiber filling

Labels, Marks & Tags

3D cube-quilted baffle box design top

Extra soft, premium, unbeatable comfort, like sleeping on a cloud, cloud-like surface