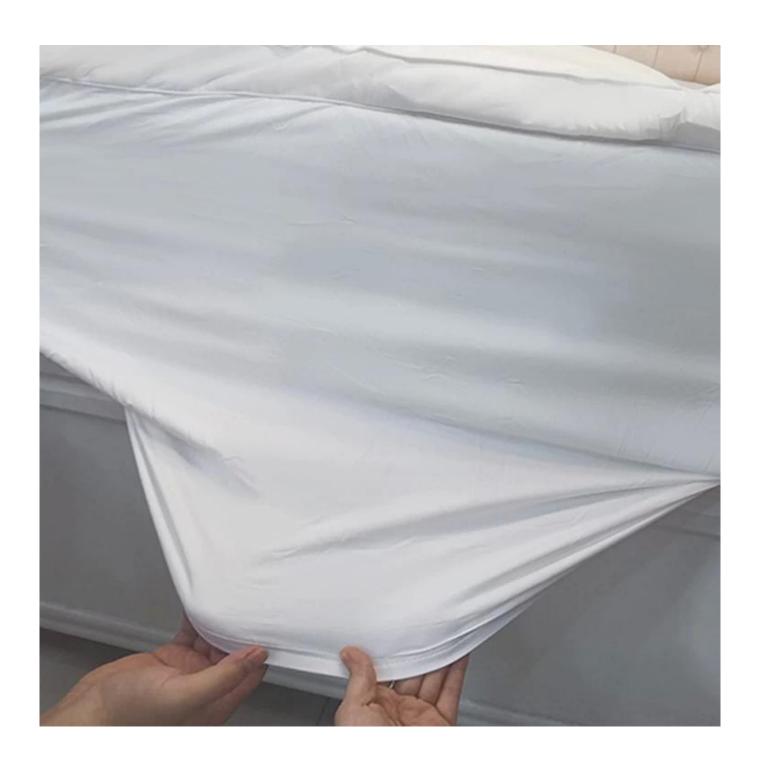

[SMOOTH & STRONG GRIP DEEP POCKET DESIGN] The fully elasticized skirt fits snuggly around mattresses up to 18" thick to help fit any bed mattress you have, its strong elastic helps you to get a tight grip around the mattress allowing you to toss and turn freely at night because it uses high gram weight microfiber with a high elastic rubber band which ensure it is smooth and soft, and durable than other bed toppers which use low gram weight elastic cloth that can be easily torn

With pocket adapt to mattress depth up to 18 inch

Packaging & Shipping of Anti-bacterial Air-permeable Quilt Cal King Size Mattress Protector Waterproof Mattress Cover

If you have any special requirements for packing, please contact us!