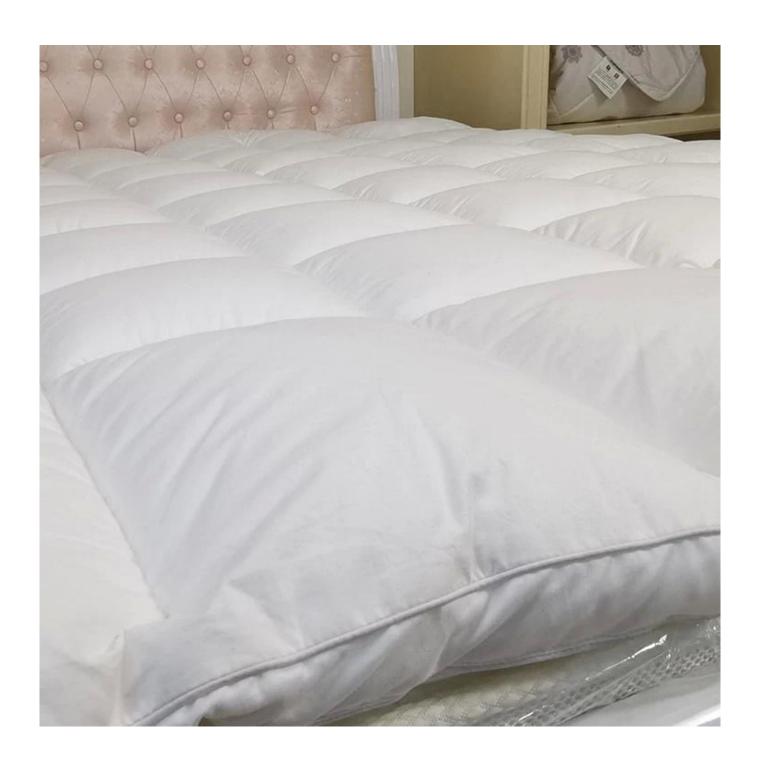

• Characteristic: Soft, Skin-friendly, Washable, Antibacterial, Anti-mite, Fluffy

• **Packing:** Each roll is packed in strong plastic bag; each package in individual paper carton.

[LAVISHLY SOFT SLEEP SURFACE] A extra thick layer of super fluffy and plush down alternative filling creates a luxurious 5-star hotel feeling that is gently melting and folding into the topper and protects your mattress without sacrificing comfort with our mattress pad. Its 3D snow-down cube-quilted baffle box design top is stuffed with down-alternative for greater softness making your night more restful and ensuring you wake up relaxed [ULTIMATE COMFORTABLE EXPERIENCE] Made with high-quality super soft, fresh, and breathable microfiber that will provide you the ultimate comfort you deserve, the thickness provides you the support you need while you sleep, take a nap, or just sit on your bed. Our mattress topper king mattresses topper can help distribute your weight and alleviate pressure points evenly throughout the mattress, allows you to sleep soundly and wake up without back pain

Super soft cloud-like surface fabric peached finish with good strength performance

3D spiral fiber filling

Labels, Marks & Tags

3D cube-quilted baffle box design top

Extra soft, premium, unbeatable comfort, like sleeping on a cloud, cloud-like surface