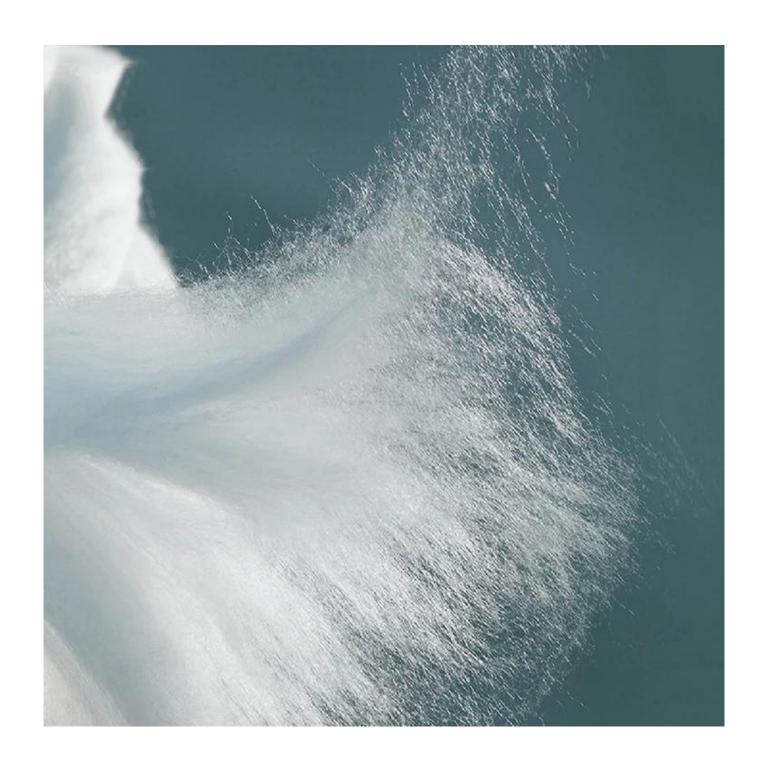

• Characteristic: Soft, Skin-friendly, Washable, Antibacterial, Anti-mite, Fluffy

• **Packing:** Each roll is packed in strong plastic bag; each package in individual paper carton.

[LAVISHLY SOFT SLEEP SURFACE] A extra thick layer of super fluffy and plush down alternative filling creates a luxurious 5-star hotel feeling that is gently melting and folding into the topper and protects your mattress without sacrificing comfort with our mattress pad. Its 3D snow-down cube-quilted baffle box design top is stuffed with down-alternative for greater softness making your night more restful and ensuring you wake up relaxed [ULTIMATE COMFORTABLE EXPERIENCE] Made with high-quality super soft, fresh, and breathable microfiber that will provide you the ultimate comfort you deserve, the thickness provides you the support you need while you sleep, take a nap, or just sit on your bed. Our mattress topper king mattresses topper can help distribute your weight and alleviate pressure points evenly throughout the mattress, allows you to sleep soundly and wake up without back pain

Super soft cloud-like surface fabric peached finish with good strength performance

3D spiral fiber filling

Labels, Marks & Tags

3D cube-quilted baffle box design top

Extra soft, premium, unbeatable comfort, like sleeping on a cloud, cloud-like surface