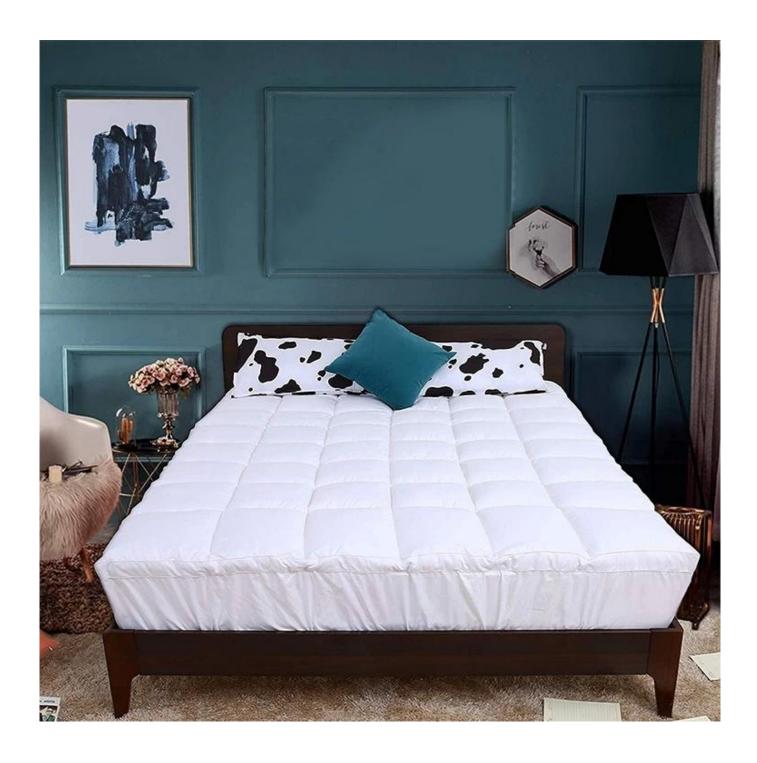

• Characteristic: Soft, Skin-friendly, Washable, Antibacterial, Anti-mite, Fluffy

• **Packing:** Each roll is packed in strong plastic bag; each package in individual paper carton.

[LAVISHLY SOFT SLEEP SURFACE] A extra thick layer of super fluffy and plush down alternative filling creates a luxurious 5-star hotel feeling that is gently melting and folding into the topper and protects your mattress without sacrificing comfort with our mattress pad. Its 3D snow-down cube-quilted baffle box design top is stuffed with down-alternative for greater softness making your night more restful and ensuring you wake up relaxed [ULTIMATE COMFORTABLE EXPERIENCE] Made with high-quality super soft, fresh, and breathable microfiber that will provide you the ultimate comfort you deserve, the thickness provides you the support you need while you sleep, take a nap, or just sit on your bed. Our mattress topper king mattresses topper can help distribute your weight and alleviate pressure points evenly throughout the mattress, allows you to sleep soundly and wake up without back pain

[SMOOTH & STRONG GRIP DEEP POCKET DESIGN] The fully elasticized skirt fits snuggly around mattresses up to 18" thick to help fit any bed mattress you have, its strong elastic helps you to get a tight grip around the mattress allowing you to toss and turn freely at night because it uses high gram weight microfiber with a high elastic rubber band which ensure it is smooth and soft, and durable than other bed toppers which use low gram weight elastic cloth that can be easily torn