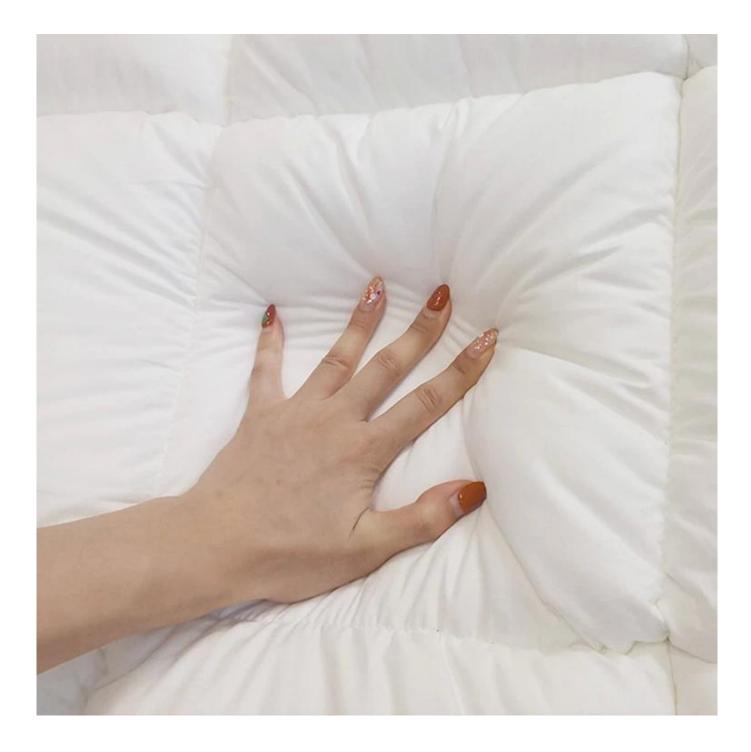

[LAVISHLY SOFT SLEEP SURFACE] A extra thick layer of super fluffy and plush down alternative filling creates a luxurious 5-star hotel feeling that is gently melting and folding into the topper and protects your mattress without sacrificing comfort with our mattress pad. Its 3D snow-down cube-quilted baffle box design top is stuffed with down-alternative for greater softness making your night more restful and ensuring you wake up relaxed [ULTIMATE COMFORTABLE EXPERIENCE] Made with high-quality super soft, fresh, and breathable microfiber that will provide you the ultimate comfort you deserve, the thickness provides you the support you need while you sleep, take a nap, or just sit on your bed. Our mattress topper king mattresses topper can help distribute your weight and alleviate pressure points evenly throughout the mattress, allows you to sleep soundly and wake up without back pain [SMOOTH & STRONG GRIP DEEP POCKET DESIGN] The fully elasticized skirt fits snuggly around mattresses up to 18" thick to help fit any bed mattress you have, its strong elastic helps you to get a tight grip around the mattress allowing you to toss and turn freely at night because it uses high gram weight microfiber with a high elastic rubber band which ensure it is smooth and soft, and durable than other bed toppers which use low gram weight elastic cloth that can be easily torn

Super soft cloud-like surface fabric peached finish with good strength performance

3D spiral fiber filling

Labels, Marks & Tags

3D cube-quilted baffle box design top

Extra soft, premium, unbeatable comfort, like sleeping on a cloud, cloud-like surface