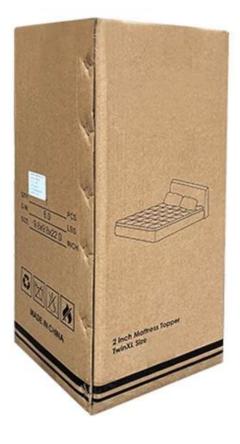

## Product Description of Antibacterial Anti-Mite Infrared Processing High-Class China Mattress Pads Topper

- Item: Antibacterial Anti-Mite Infrared Processing High-Class China Mattress Pads Topper
- Size: Twin, Twin XL, Full, Queen, King, Cal King
- Color: White
- Brand: TAIDA
- Design: 3D Cube-quilted Baffle Box Design Top
- Surface: Polyester
- Closure Type: Flexible Elastic Band
- Filling: Polyester Fiber
- Characteristic: Soft, Skin-friendly, Washable, Antibacterial, Anti-mite, Fluffy
- **Packing:** Each roll is packed in strong plastic bag; each package in individual paper carton.

# Upgraded anchor bands adapt to mattress depth up to 18 inch

Packaging & Shipping of Antibacterial Anti-Mite Infrared Processing High-Class China Mattress Pads Topper

# If you have any special requirements for packing, please contact us!

Each package in individual paper carton

Each rolled & compressed, packed in strong plastic bag