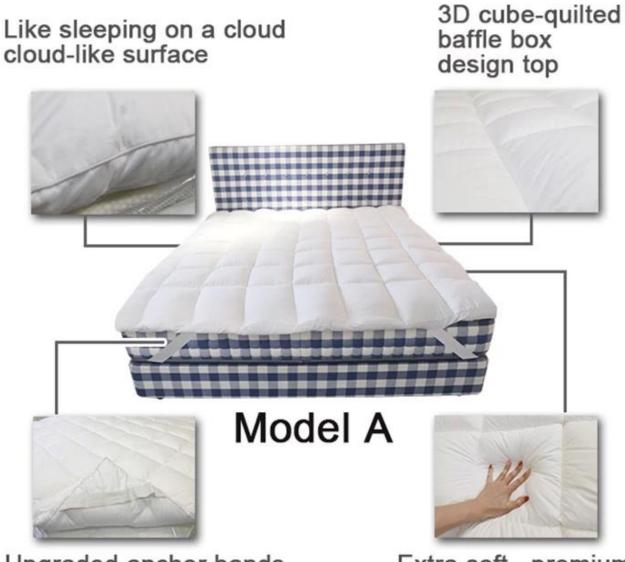

### Model A: mattress topper with 4-corner anchor bands

Upgraded anchor bands adapt to mattress depth up to 18" Extra soft, premium, unbeatable comfort

Other size can be customized, please contact us!

| Production size specification |                           | Quilted baffle<br>boxes Qty. | Product net<br>weight (kg) | Carton<br>weight (kg) | product gross<br>weight (kg) | Carton size<br>(cm) | Carton size<br>(inch) |
|-------------------------------|---------------------------|------------------------------|----------------------------|-----------------------|------------------------------|---------------------|-----------------------|
| Twin                          | 39*75 inch<br>(99*190cm)  | 4*8                          | 2.67                       | 0.55                  | 3.22                         | 25*25*56            | 9.8*9.8*22.0          |
| Twin XL                       | 39*80 inch<br>(99*203cm)  | 4*8                          | 2.69                       | 0.55                  | 3.24                         | 25*25*56            | 9.8*9.8*22.0          |
| Full                          | 54*75 inch<br>(137*190cm) | 6*8                          | 3.44                       | 0.6                   | 4.04                         | 28*28*55            | 11.0*110*21.7         |
| Queen                         | 60*75 inch<br>(153*203cm) | 6*8                          | 4.1                        | 0.65                  | 4.75                         | 29*29*59            | 11.4*11.4*23.2        |
| King                          | 76*80 inch<br>(193*203cm) | 8*8                          | 5.05                       | 0.8                   | 5.85                         | 32*32*59            | 12.6*12.6*23.2        |
| Cal King                      | 72*84 inch<br>(183*213cm) | 7*8                          | 5.05                       | 0.8                   | 5.85                         | 32*32*59            | 12.6*12.6*23.2        |

Super soft cloud-like surface fabric peached finish with good strength performance

3D spiral fiber filling

Labels, Marks & Tags

3D cube-quilted baffle box design top

Extra soft, premium, unbeatable comfort, like sleeping on a cloud, cloud-like surface

# Upgraded anchor bands adapt to mattress depth up to 18 inch

Packaging & Shipping of Antibacterial Anti-Mite Infrared Processing High-Class China Mattress Pads Topper