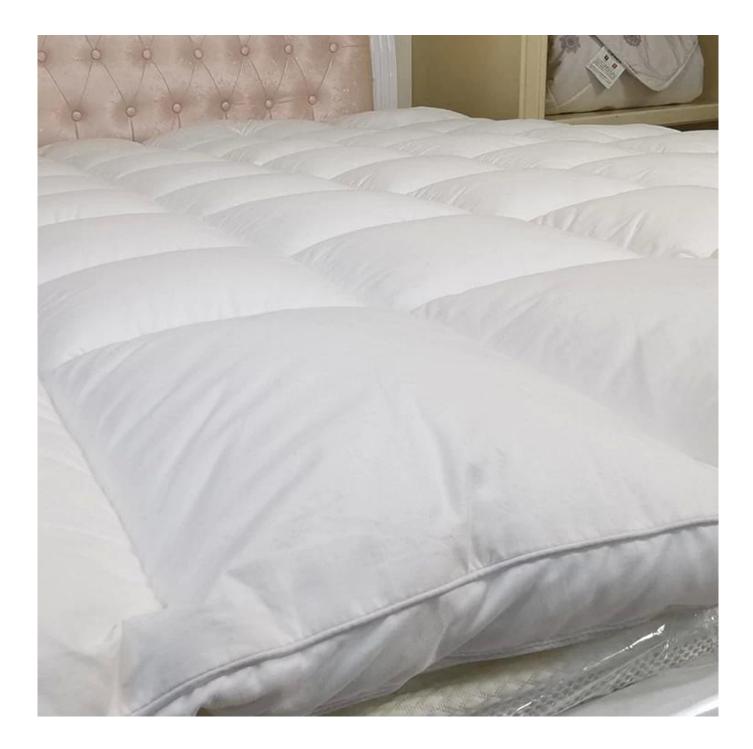

[LAVISHLY SOFT SLEEP SURFACE] A extra thick layer of super fluffy and plush down alternative filling creates a luxurious 5-star hotel feeling that is gently melting and folding into the topper and protects your mattress without sacrificing comfort with our mattress pad. Its 3D snow-down cube-quilted baffle box design top is stuffed with down-alternative for greater softness making your night more restful and ensuring you wake up relaxed [ULTIMATE COMFORTABLE EXPERIENCE] Made with high-quality super soft, fresh, and breathable microfiber that will provide you the ultimate comfort you deserve, the thickness provides you the support you need while you sleep, take a nap, or just sit on your bed. Our mattress topper king mattresses topper can help distribute your weight and alleviate pressure points evenly throughout the mattress, allows you to sleep soundly and wake up without back pain [SMOOTH & STRONG GRIP DEEP POCKET DESIGN] The fully elasticized skirt fits snuggly around mattresses up to 18" thick to help fit any bed mattress you have, its strong elastic helps you to get a tight grip around the mattress allowing you to toss and turn freely at night because it uses high gram weight microfiber with a high elastic rubber band which ensure it is smooth and soft, and durable than other bed toppers which use low gram weight elastic cloth that can be easily torn

Super soft cloud-like surface fabric peached finish with good strength performance

3D spiral fiber filling

Labels, Marks & Tags

3D cube-quilted baffle box design top

Extra soft, premium, unbeatable comfort, like sleeping on a cloud, cloud-like surface