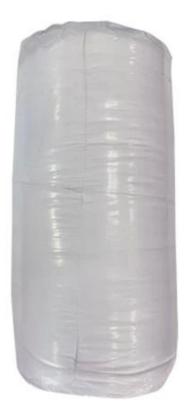

# If you have any special requirements for packing, please contact us!

Each package in individual paper carton

Each rolled & compressed, packed in strong plastic bag