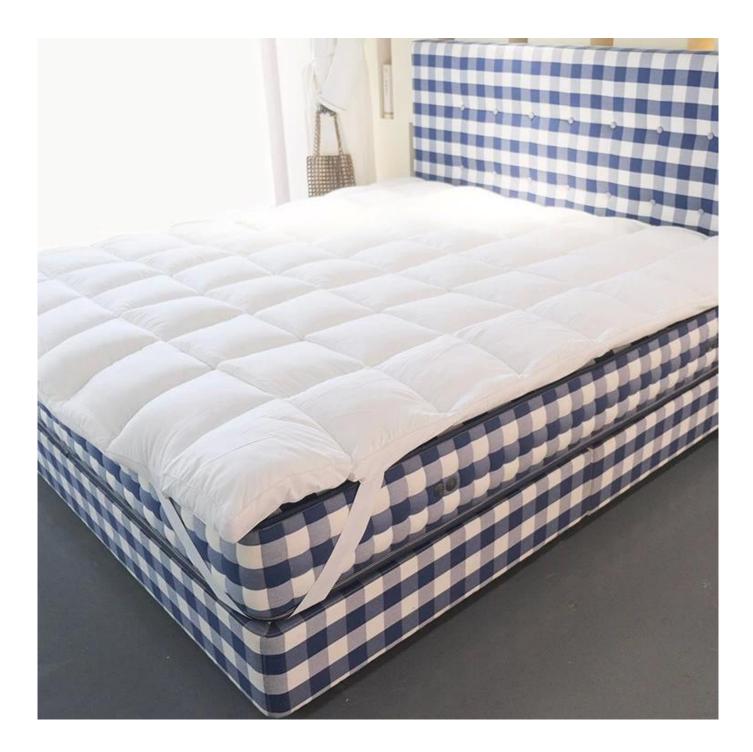

# Antibacterial Anti-Mite Infrared Processing High-Class China Mattress Pads Topper Wholesale

## Product Description of Antibacterial Anti-Mite Infrared Processing High-Class China Mattress Pads Topper

- Item: Antibacterial Anti-Mite Infrared Processing High-Class China Mattress Pads Topper
- Size: Twin, Twin XL, Full, Queen, King, Cal King
- Color: White
- Brand: TAIDA
- Design: 3D Cube-quilted Baffle Box Design Top
- Surface: Polyester
- Closure Type: Flexible Elastic Band
- Filling: Polyester Fiber
- Characteristic: Soft, Skin-friendly, Washable, Antibacterial, Anti-mite, Fluffy
- **Packing:** Each roll is packed in strong plastic bag; each package in individual paper carton.

[LAVISHLY SOFT SLEEP SURFACE] A extra thick layer of super fluffy and plush down alternative filling creates a luxurious 5-star hotel feeling that is gently melting and folding into the topper and protects your mattress without sacrificing comfort with our mattress pad. Its 3D snow-down cube-quilted baffle box design top is stuffed with down-alternative for greater softness making your night more restful and ensuring you wake up relaxed [ULTIMATE COMFORTABLE EXPERIENCE] Made with high-quality super soft, fresh, and breathable microfiber that will provide you the ultimate comfort you deserve, the thickness provides you the support you need while you sleep, take a nap, or just sit on your bed. Our mattress topper king mattresses topper can help distribute your weight and alleviate pressure points evenly throughout the mattress, allows you to sleep soundly and wake up without back pain [SMOOTH & STRONG GRIP DEEP POCKET DESIGN] The fully elasticized skirt fits snuggly around mattresses up to 18" thick to help fit any bed mattress you have, its strong elastic helps you to get a tight grip around the mattress allowing you to toss and turn freely at night because it uses high gram weight microfiber with a high elastic rubber band which ensure it is smooth and soft, and durable than other bed toppers which use low gram weight elastic cloth that can be easily torn