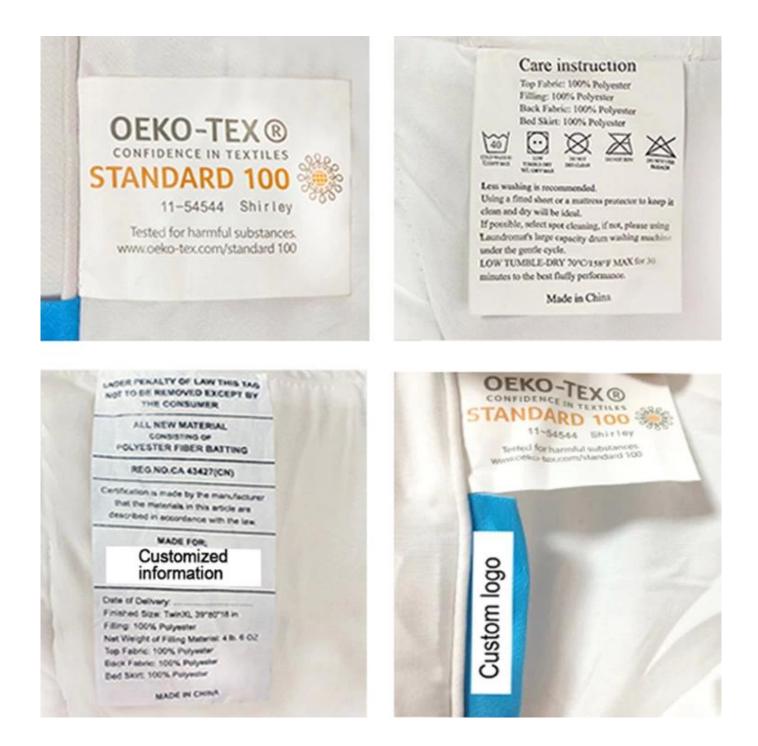

Super soft cloud-like surface fabric peached finish with good strength performance

3D spiral fiber filling

Labels, Marks & Tags

3D cube-quilted baffle box design top

Extra soft, premium, unbeatable comfort, like sleeping on a cloud, cloud-like surface

## Certifications

**Our Certifications:** 

NATIONAL HIGH-TECH ENTERPRISE certificate Business Social Compliance Initiative (BSCI) certification ISO9001 Quality Management System Certification Confidence in textiles OEKO-TEX standard 100 certification Global Recycling Standard (GRS) certificate Dupont<sup>™</sup> Sorona<sup>®</sup> Common Thread certification Germany Cell Solution<sup>®</sup> CLIMA fiber authorization