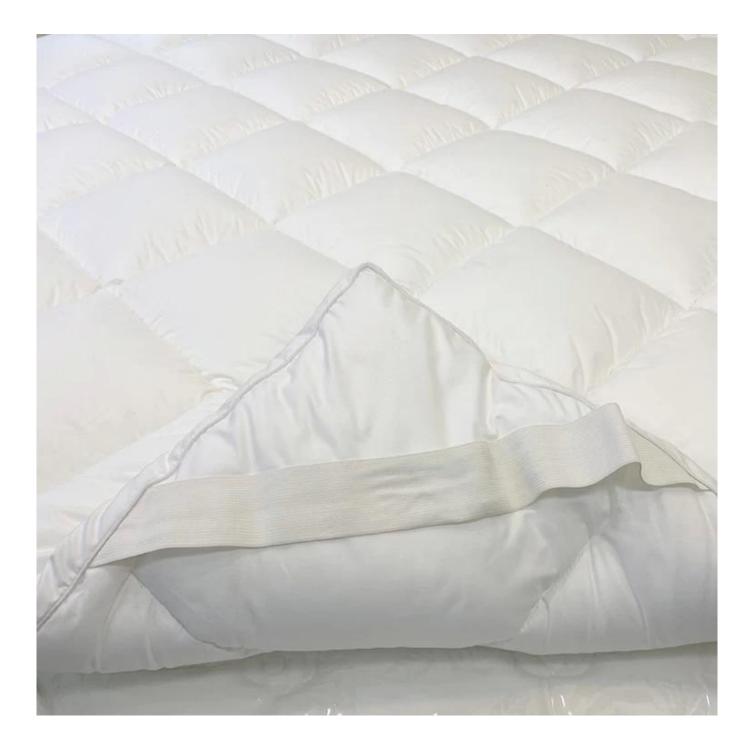

[LAVISHLY SOFT SLEEP SURFACE] A extra thick layer of super fluffy and plush down alternative filling creates a luxurious 5-star hotel feeling that is gently melting and folding into the topper and protects your mattress without sacrificing comfort with our mattress pad. Its 3D snow-down cube-quilted baffle box design top is stuffed with down-alternative for greater softness making your night more restful and ensuring you wake up relaxed [ULTIMATE COMFORTABLE EXPERIENCE] Made with high-quality super soft, fresh, and breathable microfiber that will provide you the ultimate comfort you deserve, the thickness provides you the support you need while you sleep, take a nap, or just sit on your bed. Our mattress topper king mattresses topper can help distribute your weight and alleviate pressure points evenly throughout the mattress, allows you to sleep soundly and wake up without back pain [SMOOTH & STRONG GRIP DEEP POCKET DESIGN] The fully elasticized skirt fits snuggly around mattresses up to 18" thick to help fit any bed mattress you have, its strong elastic helps you to get a tight grip around the mattress allowing you to toss and turn freely at night because it uses high gram weight microfiber with a high elastic rubber band which ensure it is smooth and soft, and durable than other bed toppers which use low gram weight elastic cloth that can be easily torn

### Model A: mattress topper with 4-corner anchor bands

Upgraded anchor bands adapt to mattress depth up to 18" Extra soft, premium, unbeatable comfort

Other size can be customized, please contact us!

| Production size specification |                           | Quilted baffle<br>boxes Qty. | Product net<br>weight (kg) | Carton<br>weight (kg) | product gross<br>weight (kg) | Carton size<br>(cm) | Carton size<br>(inch) |
|-------------------------------|---------------------------|------------------------------|----------------------------|-----------------------|------------------------------|---------------------|-----------------------|
| Twin                          | 39*75 inch<br>(99*190cm)  | 4*8                          | 2.67                       | 0.55                  | 3.22                         | 25*25*56            | 9.8*9.8*22.0          |
| Twin XL                       | 39*80 inch<br>(99*203cm)  | 4*8                          | 2.69                       | 0.55                  | 3.24                         | 25*25*56            | 9.8*9.8*22.0          |
| Full                          | 54*75 inch<br>(137*190cm) | 6*8                          | 3.44                       | 0.6                   | 4.04                         | 28*28*55            | 11.0*110*21.7         |
| Queen                         | 60*75 inch<br>(153*203cm) | 6*8                          | 4.1                        | 0.65                  | 4.75                         | 29*29*59            | 11.4*11.4*23.2        |
| King                          | 76*80 inch<br>(193*203cm) | 8*8                          | 5.05                       | 0.8                   | 5.85                         | 32*32*59            | 12.6*12.6*23.2        |
| Cal King                      | 72*84 inch<br>(183*213cm) | 7*8                          | 5.05                       | 0.8                   | 5.85                         | 32*32*59            | 12.6*12.6*23.2        |

# Upgraded anchor bands adapt to mattress depth up to 18 inch

Packaging & Shipping of Antibacterial Anti-Mite Infrared Processing High-Class China Mattress Pads Topper