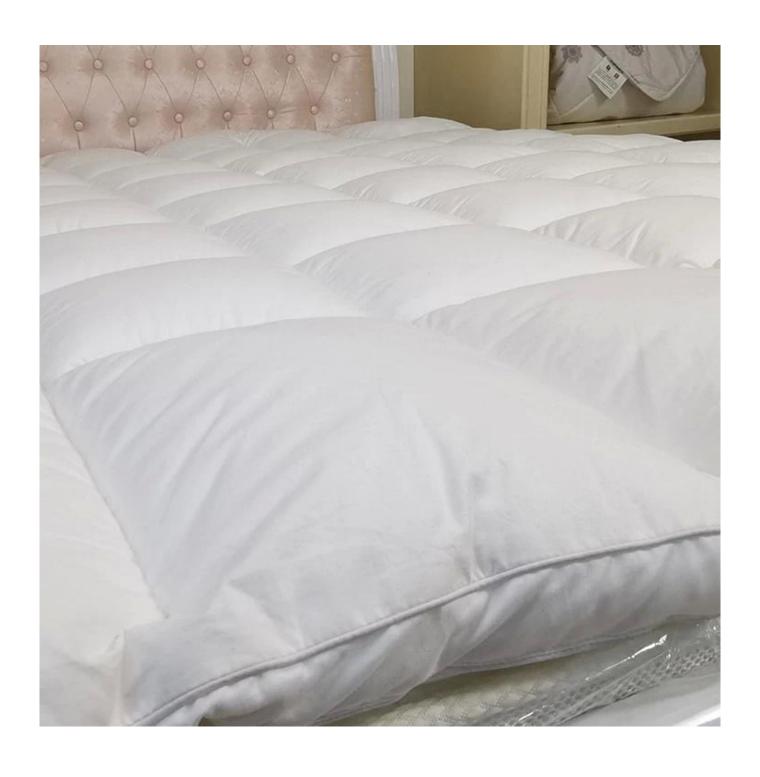

• Characteristic: Soft, Skin-friendly, Washable, Antibacterial, Anti-mite, Fluffy

 Packing: Each roll is packed in strong plastic bag; each package in individual paper carton.

[LAVISHLY SOFT SLEEP SURFACE] A extra thick layer of super fluffy and plush down alternative filling creates a luxurious 5-star hotel feeling that is gently melting and folding into the topper and protects your mattress without sacrificing comfort with our mattress pad. Its 3D snow-down cube-quilted baffle box design top is stuffed with down-alternative for greater softness making your night more restful and ensuring you wake up relaxed [ULTIMATE COMFORTABLE EXPERIENCE] Made with high-quality super soft, fresh, and breathable microfiber that will provide you the ultimate comfort you deserve, the thickness provides you the support you need while you sleep, take a nap, or just sit on your bed. Our mattress topper king mattresses topper can help distribute your weight and alleviate pressure points evenly throughout the mattress, allows you to sleep soundly and wake up without back pain

Super soft cloud-like surface fabric peached finish with good strength performance

3D spiral fiber filling

Labels, Marks & Tags

3D cube-quilted baffle box design top

Extra soft, premium, unbeatable comfort, like sleeping on a cloud, cloud-like surface