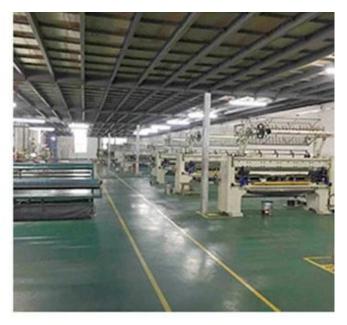

GUANGZHOU TAIDA FIBER PRODUCTS CO., LTD

GUANGZHOU ULTRALOFT TECHNOLOGY CO., LTD

FOSHAN TAIXIANGJIA CO., LTD.

FOSHAN GUIDE TEXTILE CO., LTD.

Our factory covers an area of more than 50,000 square meters, has more than 300 employees ,and the most advanced production technologies and equipment, with an annual output of more than 200 million yuan. We own 4 sets of high-speed fiber wadding production equipment, 1 set of needle punch wadding production line, which can produce various types of fiber wadding, with a daily capacity of 200 tons. Meanwhile, company has introduced 20 sets of computer-controlled quilting machines ,and 30 sets single-needle quilting machines, 100 sets of sewing machines for quilts cover and pillow case, with a daily capacity of more than 5,000 quilts and 10,000 pillows.