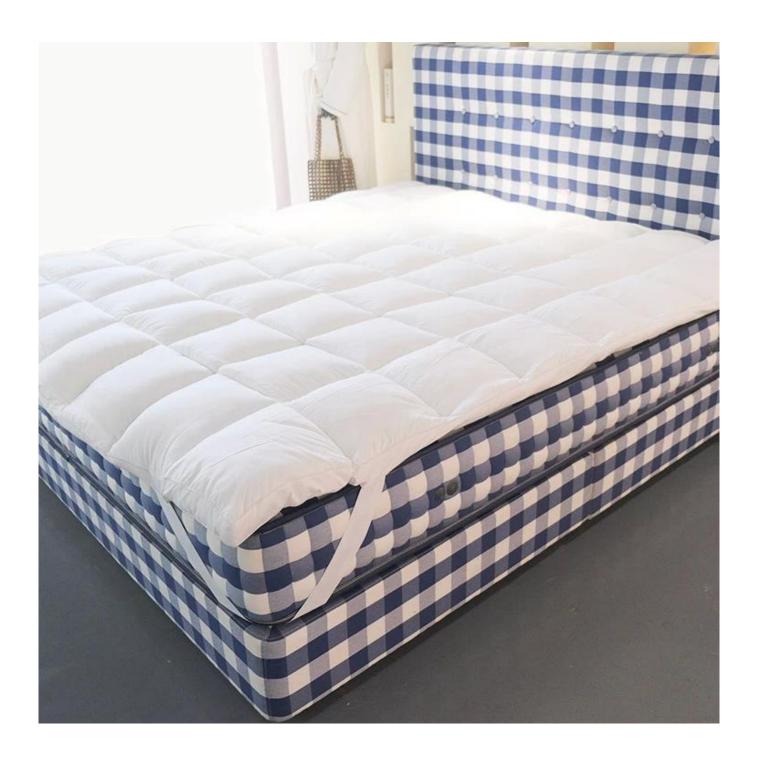

## Product Description of Antibacterial Hypoallergenic Cooling 54X75 Inch China Down Alternative Mattress Topper

• **Item:** Antibacterial Hypoallergenic Cooling 54X75 Inch China Down Alternative Mattress Topper

• Size: Twin, Twin XL, Full, Queen, King, Cal King

Color: WhiteBrand: TAIDA

• Design: 3D Cube-quilted Baffle Box Design Top

• Surface: Polyester

• Closure Type: Flexible Elastic Band

• Filling: Polyester Fiber

• Characteristic: Soft, Skin-friendly, Washable, Antibacterial, Anti-mite, Fluffy

 Packing: Each roll is packed in strong plastic bag; each package in individual paper carton.

[LAVISHLY SOFT SLEEP SURFACE] A extra thick layer of super fluffy and plush down alternative filling creates a luxurious 5-star hotel feeling that is gently melting and folding into the topper and protects your mattress without sacrificing comfort with our mattress pad. Its 3D snow-down cube-quilted baffle box design top is stuffed with down-alternative for greater softness making your night more restful and ensuring you wake up relaxed [ULTIMATE COMFORTABLE EXPERIENCE] Made with high-quality super soft, fresh, and breathable microfiber that will provide you the ultimate comfort you deserve, the thickness provides you the support you need while you sleep, take a nap, or just sit on your bed. Our mattress topper king mattresses topper can help distribute your weight and alleviate pressure points evenly throughout the mattress, allows you to sleep soundly and wake up without back pain