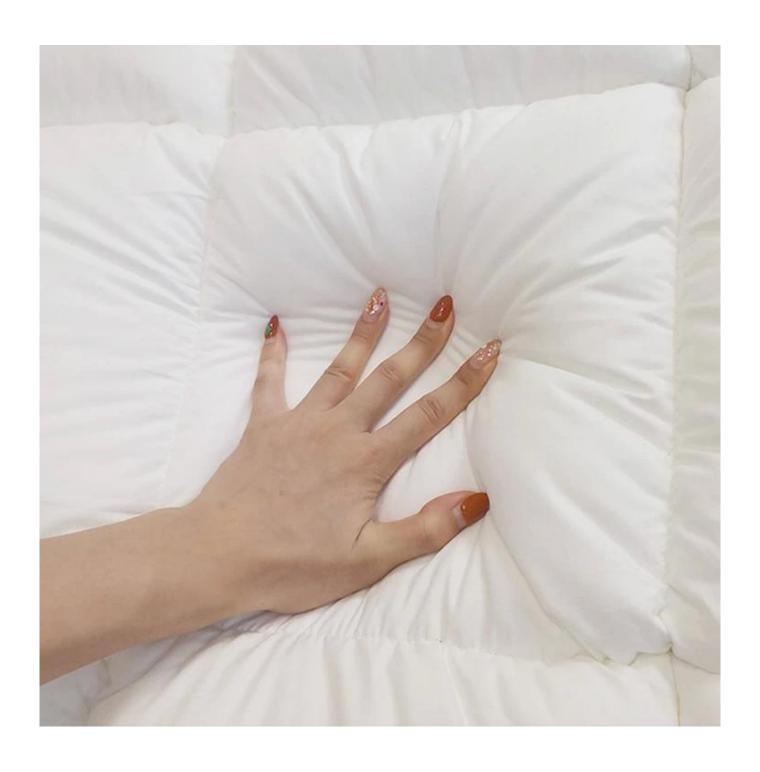

• Characteristic: Soft, Skin-friendly, Washable, Antibacterial, Anti-mite, Fluffy

 Packing: Each roll is packed in strong plastic bag; each package in individual paper carton.

[LAVISHLY SOFT SLEEP SURFACE] A extra thick layer of super fluffy and plush down alternative filling creates a luxurious 5-star hotel feeling that is gently melting and folding into the topper and protects your mattress without sacrificing comfort with our mattress pad. Its 3D snow-down cube-quilted baffle box design top is stuffed with down-alternative for greater softness making your night more restful and ensuring you wake up relaxed [ULTIMATE COMFORTABLE EXPERIENCE] Made with high-quality super soft, fresh, and breathable microfiber that will provide you the ultimate comfort you deserve, the thickness provides you the support you need while you sleep, take a nap, or just sit on your bed. Our mattress topper king mattresses topper can help distribute your weight and alleviate pressure points evenly throughout the mattress, allows you to sleep soundly and wake up without back pain

Super soft cloud-like surface fabric peached finish with good strength performance

3D spiral fiber filling

Labels, Marks & Tags

3D cube-quilted baffle box design top

Extra soft, premium, unbeatable comfort, like sleeping on a cloud, cloud-like surface