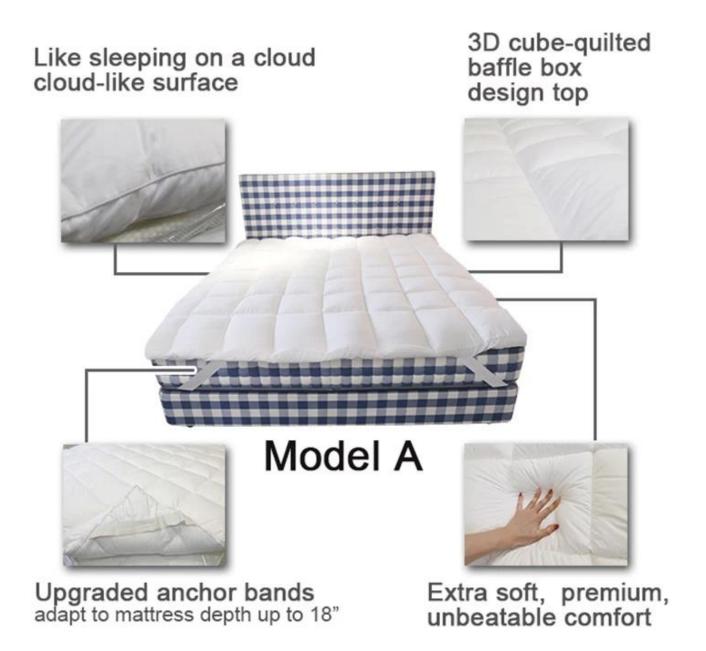

[PERSONALIZED CUSTOMIZATION] Please reach out to us with any questions or custom requirements for all products.

Model A: mattress topper with 4-corner anchor bands

Other size can be customized, please contact us!

Super soft cloud-like surface fabric peached finish with good strength performance

3D spiral fiber filling

Labels, Marks & Tags

3D cube-quilted baffle box design top

Extra soft, premium, unbeatable comfort, like sleeping on a cloud, cloud-like surface

Upgraded anchor bands adapt to mattress depth up to 18 inch

Packaging & Shipping of Antibacterial Hypoallergenic Cooling 54X75 Inch China Down Alternative Mattress Topper

If you have any special requirements for packing, please contact us!