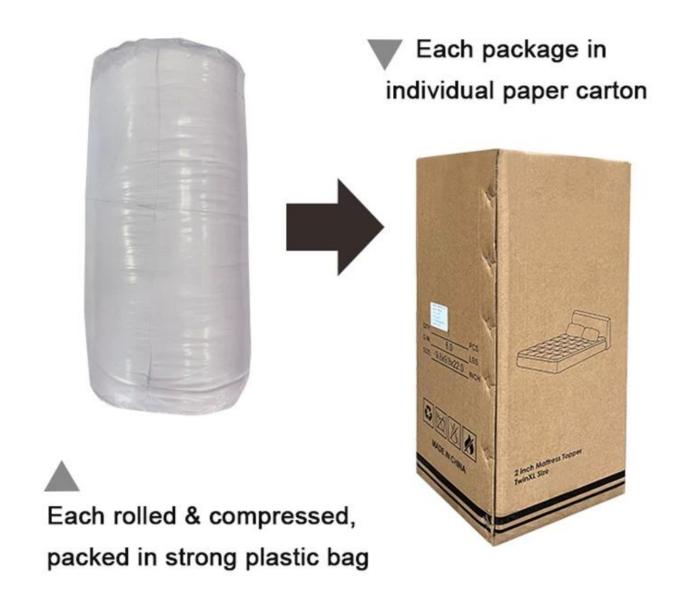

• Characteristic: Soft, Skin-friendly, Washable, Antibacterial, Anti-mite, Fluffy

 Packing: Each roll is packed in strong plastic bag; each package in individual paper carton.

[LAVISHLY SOFT SLEEP SURFACE] A extra thick layer of super fluffy and plush down alternative filling creates a luxurious 5-star hotel feeling that is gently melting and folding into the topper and protects your mattress without sacrificing comfort with our mattress pad. Its 3D snow-down cube-quilted baffle box design top is stuffed with down-alternative for greater softness making your night more restful and ensuring you wake up relaxed [ULTIMATE COMFORTABLE EXPERIENCE] Made with high-quality super soft, fresh, and breathable microfiber that will provide you the ultimate comfort you deserve, the thickness provides you the support you need while you sleep, take a nap, or just sit on your bed. Our mattress topper king mattresses topper can help distribute your weight and alleviate pressure points evenly throughout the mattress, allows you to sleep soundly and wake up without back pain

Upgraded anchor bands adapt to mattress depth up to 18 inch

Packaging & Shipping of Antibacterial Hypoallergenic Cooling 54X75 Inch China Down Alternative Mattress Topper

If you have any special requirements for packing, please contact us!