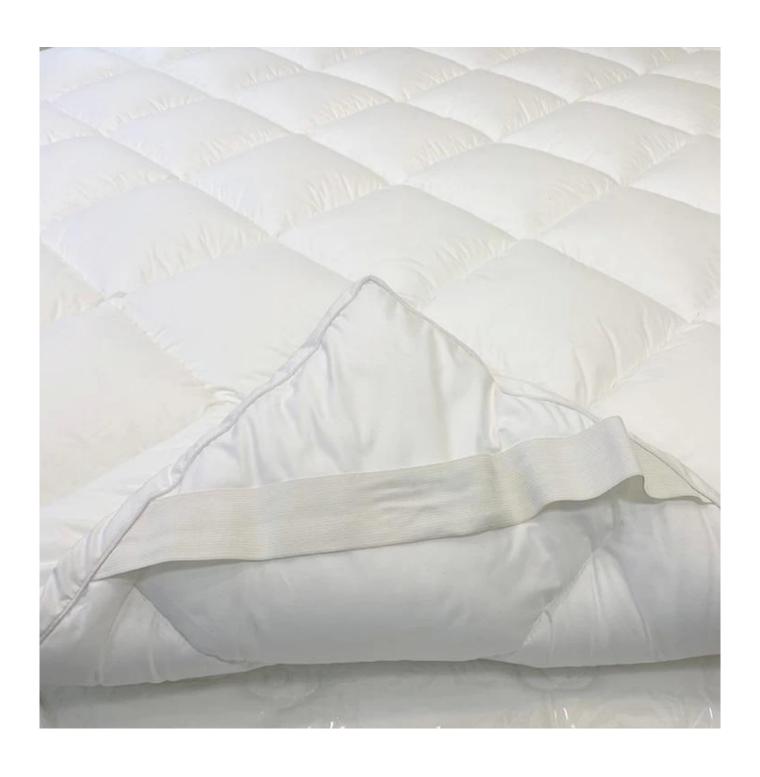

[SMOOTH & STRONG GRIP DEEP POCKET DESIGN] The fully elasticized skirt fits snuggly around mattresses up to 18" thick to help fit any bed mattress you have, its strong elastic helps you to get a tight grip around the mattress allowing you to toss and turn freely at night because it uses high gram weight microfiber with a high elastic rubber band which ensure it is smooth and soft, and durable than other bed toppers which use low gram weight elastic cloth that can be easily torn

Upgraded anchor bands adapt to mattress depth up to 18 inch

Packaging & Shipping of Antibacterial Hypoallergenic Cooling 54X75 Inch China Down Alternative Mattress Topper

If you have any special requirements for packing, please contact us!