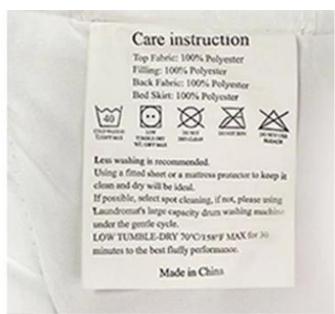

[EASY TO CARE, USE & SUPER DURABLE] The mattress topper is commercial machine washable and does not require expensive dry cleaning. Also, many other products use a nonwoven fabric layer on the backside of the topper to reduce material cost, which causes damage if they flip the topper to the reverse side for utilization. But all front and back surface of our topper is made of very high-quality microfiber which assures both sides can be utilized, this increases the lifespan by double times

Super soft cloud-like surface fabric peached finish with good strength performance

3D spiral fiber filling

Labels, Marks & Tags

3D cube-quilted baffle box design top

Extra soft, premium, unbeatable comfort, like sleeping on a cloud, cloud-like surface