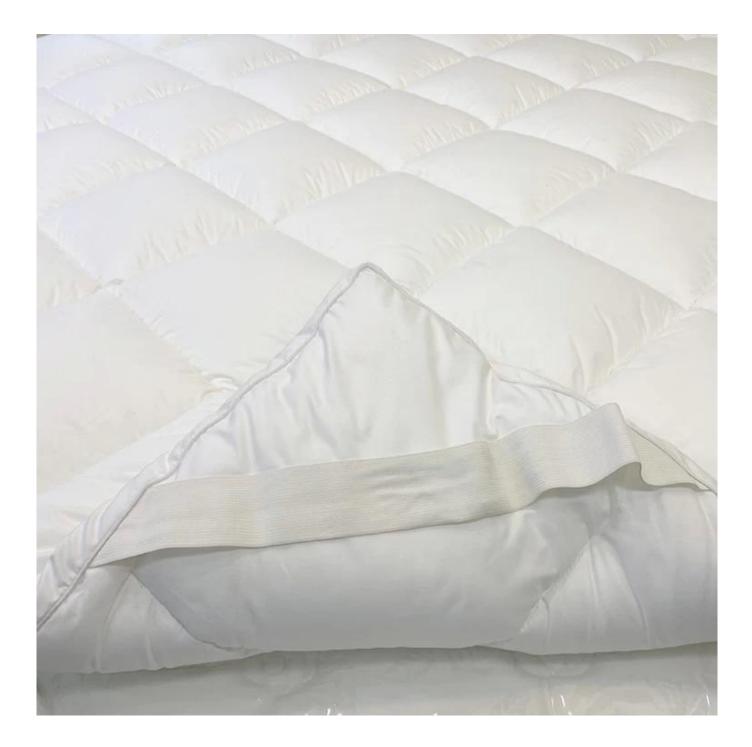

[LAVISHLY SOFT SLEEP SURFACE] A extra thick layer of super fluffy and plush down alternative filling creates a luxurious 5-star hotel feeling that is gently melting and folding into the topper and protects your mattress without sacrificing comfort with our mattress pad. Its 3D snow-down cube-quilted baffle box design top is stuffed with down-alternative for greater softness making your night more restful and ensuring you wake up relaxed [ULTIMATE COMFORTABLE EXPERIENCE] Made with high-quality super soft, fresh, and breathable microfiber that will provide you the ultimate comfort you deserve, the thickness provides you the support you need while you sleep, take a nap, or just sit on your bed. Our mattress topper king mattresses topper can help distribute your weight and alleviate pressure points evenly throughout the mattress, allows you to sleep soundly and wake up without back pain [SMOOTH & STRONG GRIP DEEP POCKET DESIGN] The fully elasticized skirt fits snuggly around mattresses up to 18" thick to help fit any bed mattress you have, its strong elastic helps you to get a tight grip around the mattress allowing you to toss and turn freely at night because it uses high gram weight microfiber with a high elastic rubber band which ensure it is smooth and soft, and durable than other bed toppers which use low gram weight elastic cloth that can be easily torn

### Model A: mattress topper with 4-corner anchor bands

Upgraded anchor bands adapt to mattress depth up to 18" Extra soft, premium, unbeatable comfort

Other size can be customized, please contact us!

| Production size specification |                           | Quilted baffle<br>boxes Qty. | Product net<br>weight (kg) | Carton<br>weight (kg) | product gross<br>weight (kg) | Carton size<br>(cm) | Carton size<br>(inch) |
|-------------------------------|---------------------------|------------------------------|----------------------------|-----------------------|------------------------------|---------------------|-----------------------|
| Twin                          | 39*75 inch<br>(99*190cm)  | 4*8                          | 2.67                       | 0.55                  | 3.22                         | 25*25*56            | 9.8*9.8*22.0          |
| Twin XL                       | 39*80 inch<br>(99*203cm)  | 4*8                          | 2.69                       | 0.55                  | 3.24                         | 25*25*56            | 9.8*9.8*22.0          |
| Full                          | 54*75 inch<br>(137*190cm) | 6*8                          | 3.44                       | 0.6                   | 4.04                         | 28*28*55            | 11.0*110*21.7         |
| Queen                         | 60*75 inch<br>(153*203cm) | 6*8                          | 4.1                        | 0.65                  | 4.75                         | 29*29*59            | 11.4*11.4*23.2        |
| King                          | 76*80 inch<br>(193*203cm) | 8*8                          | 5.05                       | 0.8                   | 5.85                         | 32*32*59            | 12.6*12.6*23.2        |
| Cal King                      | 72*84 inch<br>(183*213cm) | 7*8                          | 5.05                       | 0.8                   | 5.85                         | 32*32*59            | 12.6*12.6*23.2        |

# Upgraded anchor bands adapt to mattress depth up to 18 inch

Packaging & Shipping of Antibacterial Hypoallergenic Cooling 72X84 Inch Mattress Topper Bed