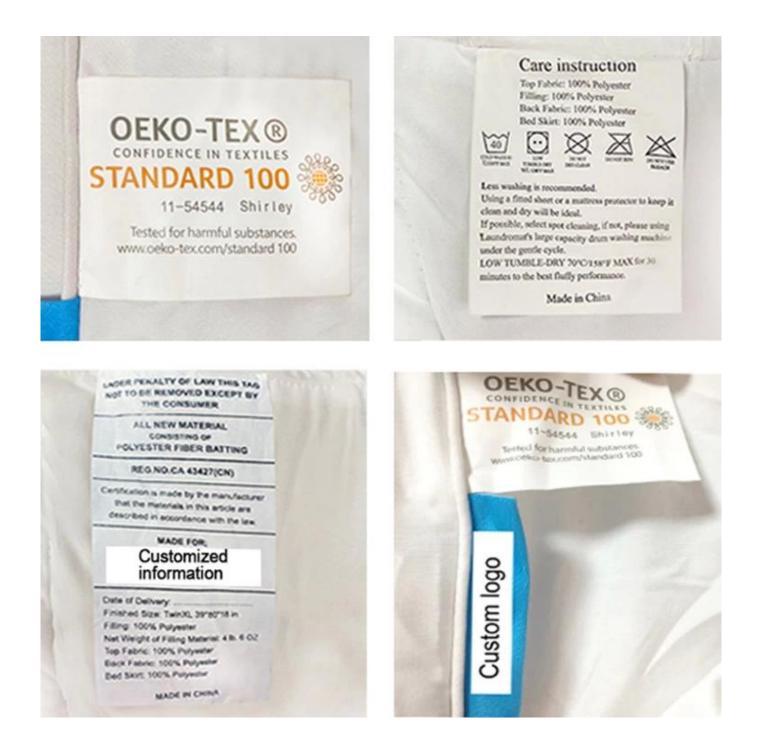

Super soft cloud-like surface fabric peached finish with good strength performance

3D spiral fiber filling

Labels, Marks & Tags

3D cube-quilted baffle box design top

Extra soft, premium, unbeatable comfort, like sleeping on a cloud, cloud-like surface

## Certifications

**Our Certifications:** 

NATIONAL HIGH-TECH ENTERPRISE certificate Business Social Compliance Initiative (BSCI) certification ISO9001 Quality Management System Certification Confidence in textiles OEKO-TEX standard 100 certification Global Recycling Standard (GRS) certificate Dupont<sup>™</sup> Sorona<sup>®</sup> Common Thread certification Germany Cell Solution<sup>®</sup> CLIMA fiber authorization

## We can privide the electronic version certificates to you!

FAQ