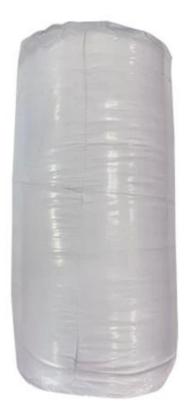

# If you have any special requirements for packing, please contact <u>us!</u>

Each package in individual paper carton

Each rolled & compressed, packed in strong plastic bag