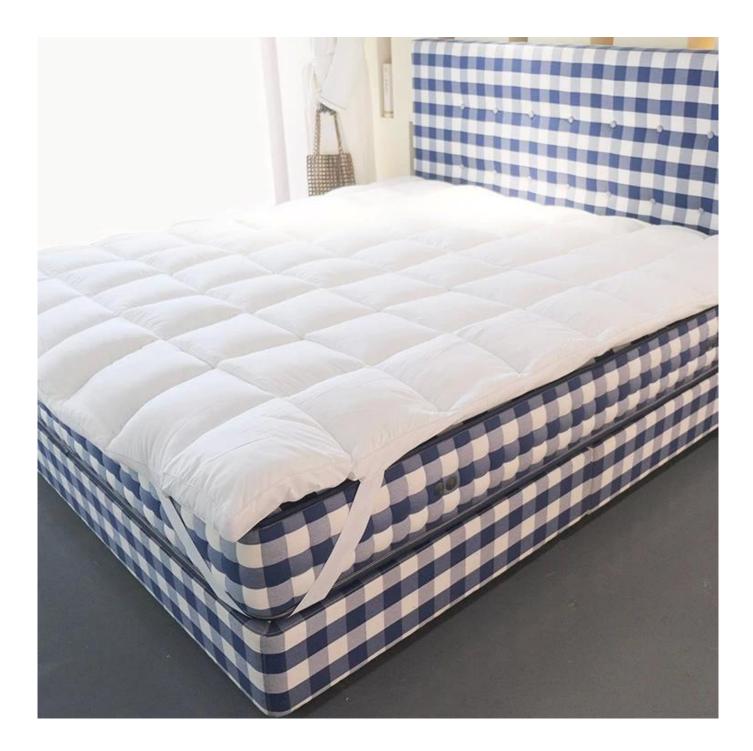

# Antibacterial Hypoallergenic Cooling 72X84 Inch Mattress Topper Bed Vendor

## Product Description of Antibacterial Hypoallergenic Cooling 72X84 Inch Mattress Topper Bed

- Item: Antibacterial Hypoallergenic Cooling 72X84 Inch Mattress Topper Bed
- Size: Twin, Twin XL, Full, Queen, King, Cal King
- Color: White
- Brand: TAIDA
- Design: 3D Cube-quilted Baffle Box Design Top
- Surface: Polyester
- Closure Type: Flexible Elastic Band
- Filling: Polyester Fiber
- Characteristic: Soft, Skin-friendly, Washable, Antibacterial, Anti-mite, Fluffy
- **Packing:** Each roll is packed in strong plastic bag; each package in individual paper carton.

[LAVISHLY SOFT SLEEP SURFACE] A extra thick layer of super fluffy and plush down alternative filling creates a luxurious 5-star hotel feeling that is gently melting and folding into the topper and protects your mattress without sacrificing comfort with our mattress pad. Its 3D snow-down cube-quilted baffle box design top is stuffed with down-alternative for greater softness making your night more restful and ensuring you wake up relaxed [ULTIMATE COMFORTABLE EXPERIENCE] Made with high-quality super soft, fresh, and breathable microfiber that will provide you the ultimate comfort you deserve, the thickness provides you the support you need while you sleep, take a nap, or just sit on your bed. Our mattress topper king mattresses topper can help distribute your weight and alleviate pressure points evenly throughout the mattress, allows you to sleep soundly and wake up without back pain [SMOOTH & STRONG GRIP DEEP POCKET DESIGN] The fully elasticized skirt fits snuggly around mattresses up to 18" thick to help fit any bed mattress you have, its strong elastic helps you to get a tight grip around the mattress allowing you to toss and turn freely at night because it uses high gram weight microfiber with a high elastic rubber band which ensure it is smooth and soft, and durable than other bed toppers which use low gram weight elastic cloth that can be easily torn