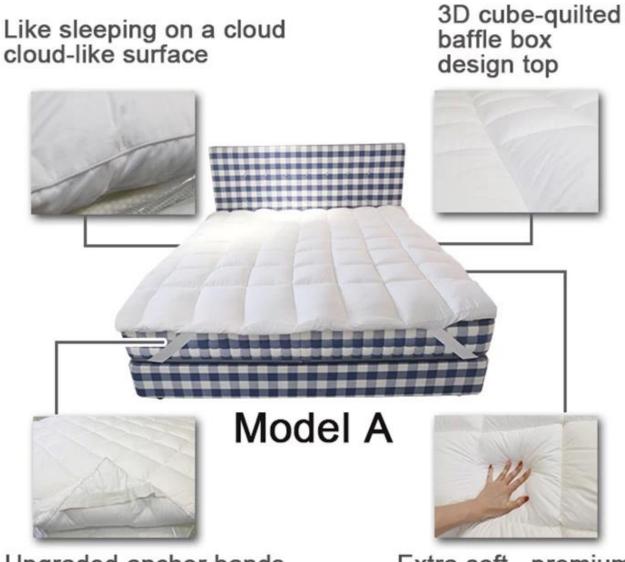

### Model A: mattress topper with 4-corner anchor bands

Upgraded anchor bands adapt to mattress depth up to 18" Extra soft, premium, unbeatable comfort

Other size can be customized, please contact us!

| Production size specification |                           | Quilted baffle<br>boxes Qty. | Product net<br>weight (kg) | Carton<br>weight (kg) | product gross<br>weight (kg) | Carton size<br>(cm) | Carton size<br>(inch) |
|-------------------------------|---------------------------|------------------------------|----------------------------|-----------------------|------------------------------|---------------------|-----------------------|
| Twin                          | 39*75 inch<br>(99*190cm)  | 4*8                          | 2.67                       | 0.55                  | 3.22                         | 25*25*56            | 9.8*9.8*22.0          |
| Twin XL                       | 39*80 inch<br>(99*203cm)  | 4*8                          | 2.69                       | 0.55                  | 3.24                         | 25*25*56            | 9.8*9.8*22.0          |
| Full                          | 54*75 inch<br>(137*190cm) | 6*8                          | 3.44                       | 0.6                   | 4.04                         | 28*28*55            | 11.0*110*21.7         |
| Queen                         | 60*75 inch<br>(153*203cm) | 6*8                          | 4.1                        | 0.65                  | 4.75                         | 29*29*59            | 11.4*11.4*23.2        |
| King                          | 76*80 inch<br>(193*203cm) | 8*8                          | 5.05                       | 0.8                   | 5.85                         | 32*32*59            | 12.6*12.6*23.2        |
| Cal King                      | 72*84 inch<br>(183*213cm) | 7*8                          | 5.05                       | 0.8                   | 5.85                         | 32*32*59            | 12.6*12.6*23.2        |

Super soft cloud-like surface fabric peached finish with good strength performance

3D spiral fiber filling

Labels, Marks & Tags

3D cube-quilted baffle box design top

Extra soft, premium, unbeatable comfort, like sleeping on a cloud, cloud-like surface

# Upgraded anchor bands adapt to mattress depth up to 18 inch

Packaging & Shipping of Antibacterial Hypoallergenic Cooling 72X84 Inch Mattress Topper Bed