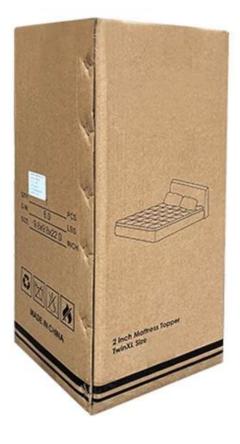

# Upgraded anchor bands adapt to mattress depth up to 18 inch

Packaging & Shipping of Antibacterial Hypoallergenic Cooling 72X84 Inch Mattress Topper Bed

# If you have any special requirements for packing, please contact <u>us!</u>

Each package in individual paper carton

Each rolled & compressed, packed in strong plastic bag