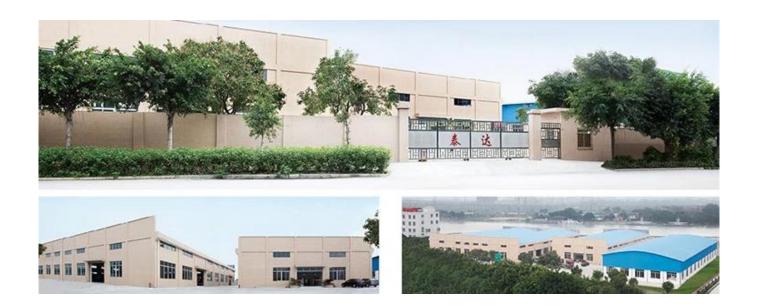

### Company Information

**GUANGZHOU TAIDA FIBER PRODUCTS CO., LTD** was established in 2006, located in Nansha Free Trade Zone, Guangzhou. We are a modern textile enterprise integrating design, production and sales, engaging in business and research of fibers, non-woven products, home textiles and textile raw materials. After years of development, TAIDA become a group company now has subsidiaries:

GUANGZHOU TAIDA FIBER PRODUCTS CO., LTD

GUANGZHOU ULTRALOFT TECHNOLOGY CO., LTD

FOSHAN TAIXIANGJIA CO., LTD.

FOSHAN GUIDE TEXTILE CO., LTD.

Our factory covers an area of more than 50,000 square meters, has more than 300 employees ,and the most advanced production technologies and equipment, with an annual output of more than 200 million yuan. We own 4 sets of high-speed fiber wadding production equipment, 1 set of needle punch wadding production line, which can produce various types of fiber wadding, with a daily capacity of 200 tons. Meanwhile, company has introduced 20 sets of computer-controlled quilting machines ,and 30 sets single-needle quilting machines, 100 sets of sewing machines for quilts cover and pillow case, with a daily capacity of more than 5,000 quilts and 10,000 pillows.