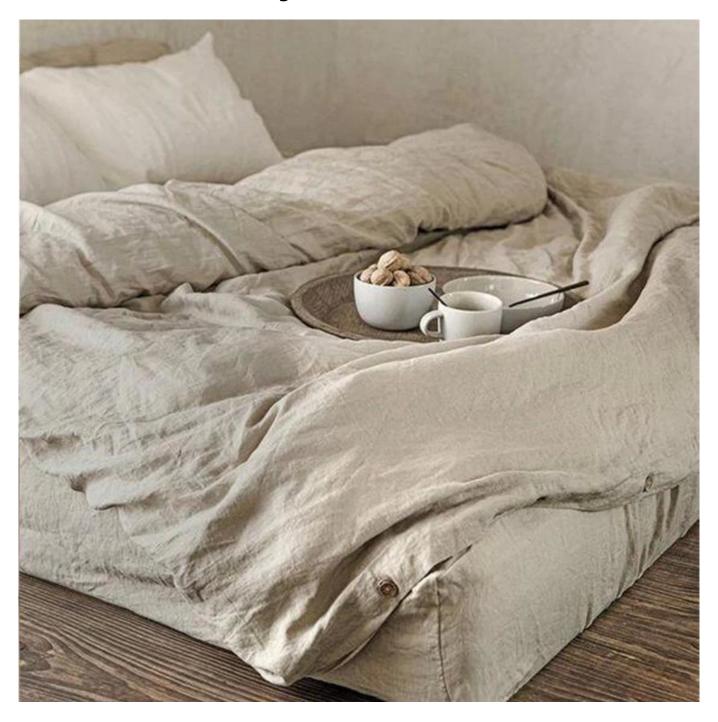

### **Stone washed surface fabric**

Unique breathable, cool feeling in summer, no sweating concern.

Also a great choice for winter, wonderfully warm.

Heat conduction and moisture absorption is larger than cotton fabric, you will get great nights sleep.

This fabric combine the breathable of linen and soft, which is durable, and of course, affordable for you.

Premium vintage button design

Good color fastness, not easy to fade.

Packaging & Shipping of Antibacterial Hypoallergenic Cooling Stone
Washed Linen Bed Sheet Set