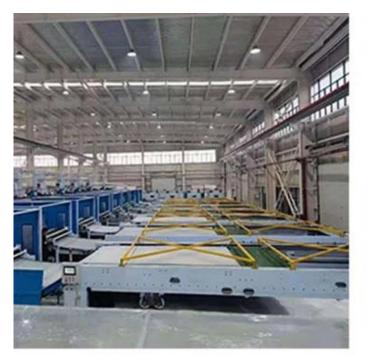

GUANGZHOU TAIDA FIBER PRODUCTS CO., LTD

GUANGZHOU ULTRALOFT TECHNOLOGY CO., LTD

FOSHAN TAIXIANGJIA CO., LTD.

FOSHAN GUIDE TEXTILE CO., LTD.

Our factory covers an area of more than 50,000 square meters, has more than 300 employees ,and the most advanced production technologies and equipment, with an annual output of more than 200 million yuan. We own 4 sets of high-speed fiber wadding production equipment, 1 set of needle punch wadding production line, which can produce various types of fiber wadding, with a daily capacity of 200 tons. Meanwhile, company has introduced 20 sets of computer-controlled quilting machines ,and 30 sets single-needle quilting machines, 100 sets of sewing machines for quilts cover and pillow case, with a daily capacity of more than 5,000 quilts and 10,000 pillows.

### **Product Processing**

**Raw Fiber / Wadding Workshop** 

**Quilting / Bedding Products Workshop** 