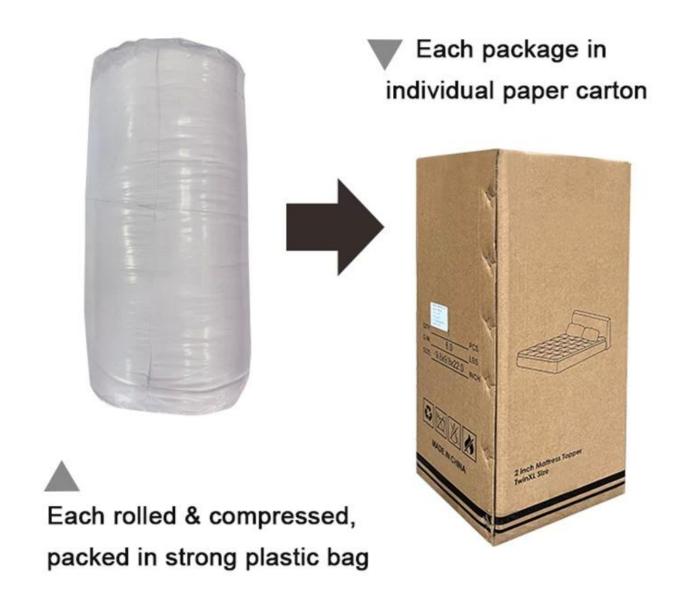

# Antibacterial Hypoallergenic Cooling Stone Washed Linen Bed Sheet Set Manufacturer

Product Description of Antibacterial Hypoallergenic Cooling Stone Washed Linen Bed Sheet Set

- Item: Antibacterial Hypoallergenic Cooling Stone Washed Linen Bed Sheet Set
- **Size:** 1.8m bed size(quilt cover 220x240cm, 1pcs; flat sheet 260x250cm, 1pcs; pillowcase 48x74cm, 2pcs) or Customized
- Color: Golden Brown
- Brand: TAIDAFabric: Linen
- Characteristic: Soft, Durable, Skin-friendly, Stone Washed, Antibacterial, Anti-mite, Cooling
- **Packing:** Each roll is packed in strong plastic bag; each package in individual paper carton.

If you have any special requirements for packing, please contact us!