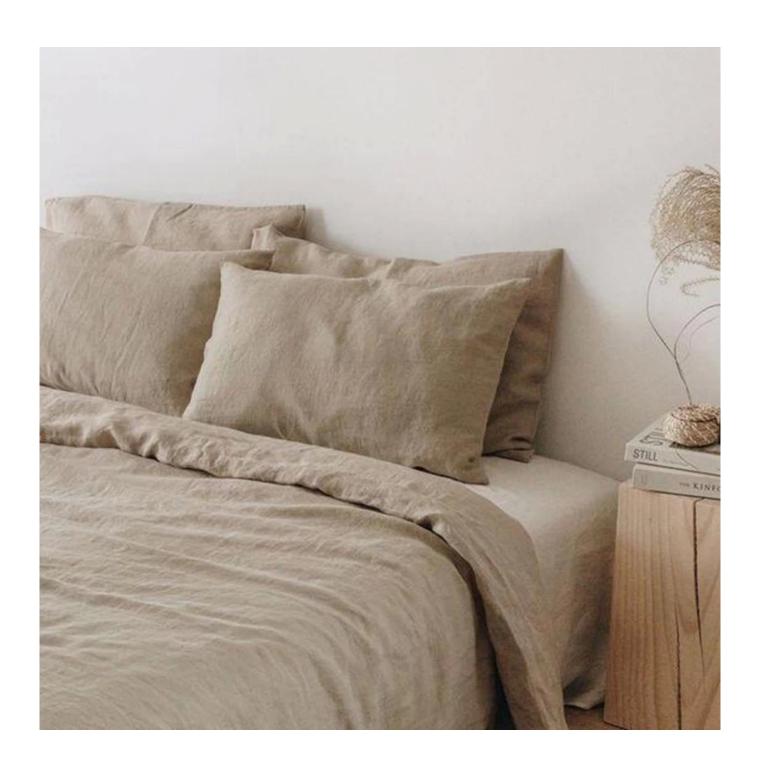

### **Cooling Linen Bed Sheet Set**

Other size can be customized, please contact us!

### **Stone washed surface fabric**

Unique breathable, cool feeling in summer, no sweating concern.

Also a great choice for winter, wonderfully warm.

Heat conduction and moisture absorption is larger than cotton fabric, you will get great nights sleep.

This fabric combine the breathable of linen and soft, which is durable, and of course, affordable for you.

Premium vintage button design

Good color fastness, not easy to fade.

Packaging & Shipping of Antibacterial Hypoallergenic Cooling Stone
Washed Linen Bed Sheet Set