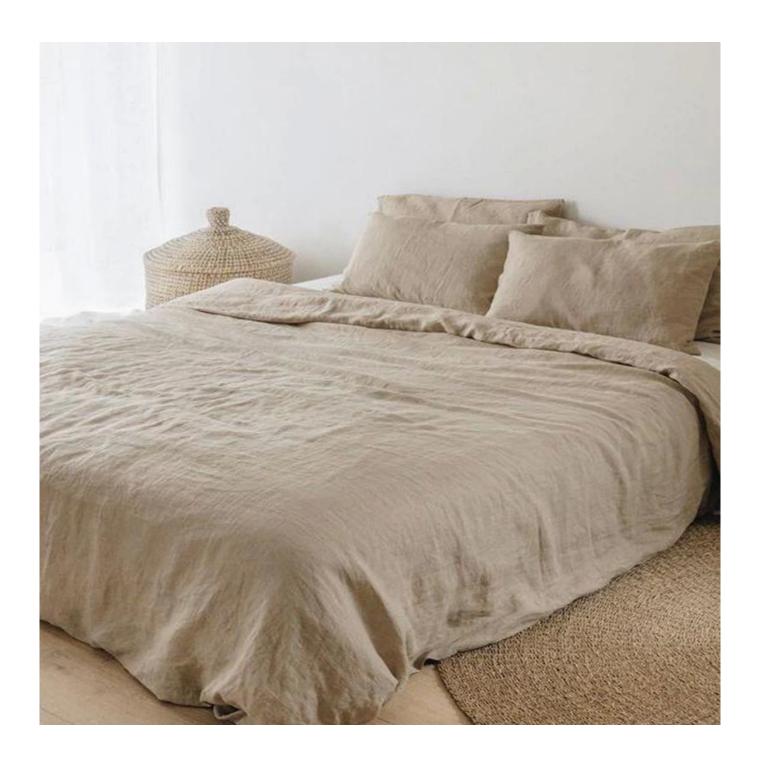

### **Cooling Linen Bed Sheet Set**

Other size can be customized, please contact us!

### **Stone washed surface fabric**

Unique breathable, cool feeling in summer, no sweating concern.

Also a great choice for winter, wonderfully warm.

Heat conduction and moisture absorption is larger than cotton fabric, you will get great nights sleep.

This fabric combine the breathable of linen and soft, which is durable, and of course, affordable for you.

Premium vintage button design

Good color fastness, not easy to fade.

Packaging & Shipping of Antibacterial Hypoallergenic Cooling Stone
Washed Linen Bed Sheet Set