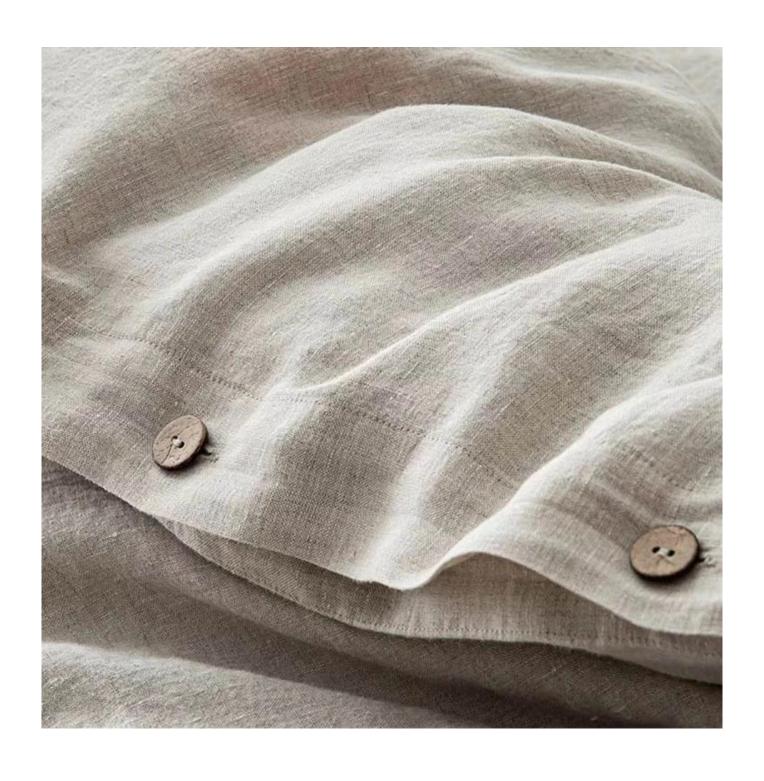

### **Stone washed surface fabric**

Unique breathable, cool feeling in summer, no sweating concern.

Also a great choice for winter, wonderfully warm.

Heat conduction and moisture absorption is larger than cotton fabric, you will get great nights sleep.

This fabric combine the breathable of linen and soft, which is durable, and of course, affordable for you.

Premium vintage button design

Good color fastness, not easy to fade.

Packaging & Shipping of Antibacterial Hypoallergenic Cooling Stone
Washed Linen Bed Sheet Set