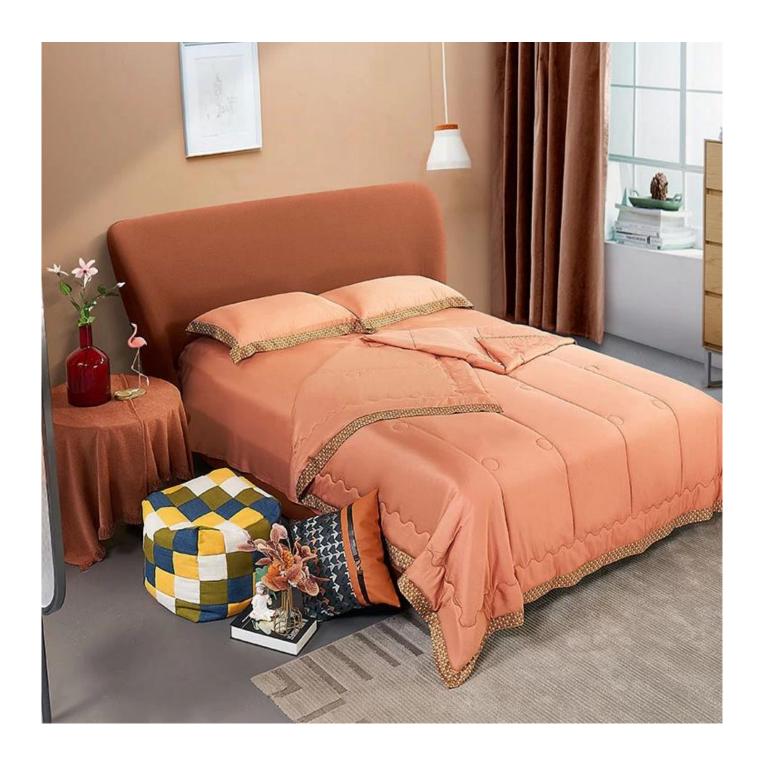

## Antibacterial OEM Anti-mite Year Round Quilt Supplier Soft Reversible China Quilt Summer

- Item: Antibacterial OEM Anti-mite Year Round Quilt Supplier Soft Reversible China Quilt Summer
- Size: Twin, Twin XL, Full, Queen, King, Cal King or Customized
- Color: Blue, Pink, Orange, Grey
- Brand: TAIDA
- Surface Fabric: 100% Lyocell Fiber
- Filling: 100% Polyester Fiber
- **Characteristic:** Cooling, Breathable, Moisture Absorbent, Exquisite Quilting, Machine Washable, Light Luxury Stitching
- **Packing:** Each roll is packed in strong plastic bag; each package in individual paper carton.

[ **Design Concept**] Fresh solid color matched Hermes Style edging, simplicity and light luxury, elegant and flowing line, fancy and chaming, can't stop loving it. Minimalist design, abandon clutter, pursue original intention, find a peace, edge decoration concise reflect original taste.

[ ALL SEASONS ] In spring or summer, the quilts can not only keep warm, but also light and stress-free, bringing you elegant warmth. In fall or winter, you can use it with bedding. Depending on the season, it can be used as comforter, bedspread or coverlets.