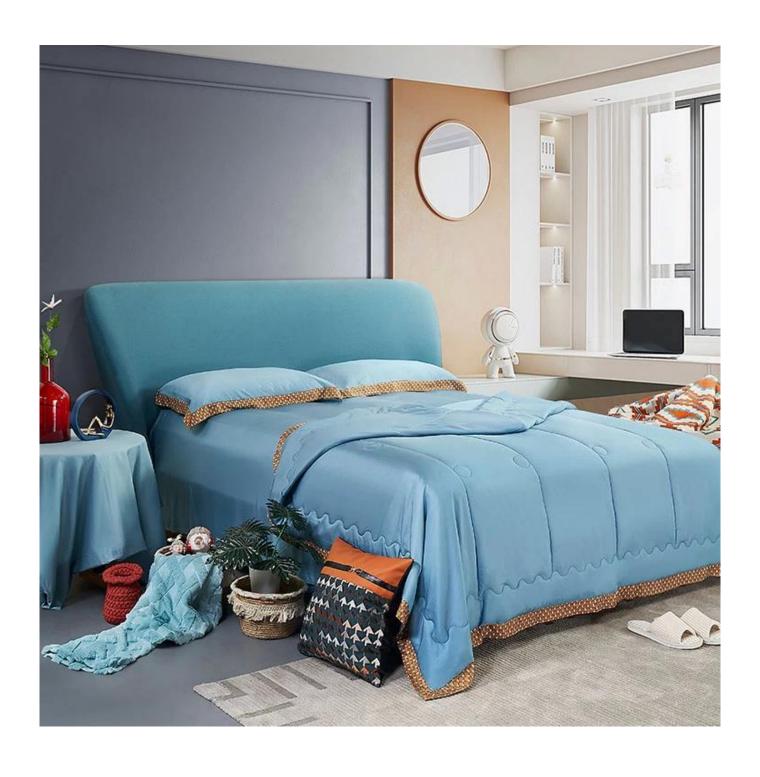

## Antibacterial OEM Anti-mite Year Round Quilt Supplier Soft Reversible China Quilt Summer

- Item: Antibacterial OEM Anti-mite Year Round Quilt Supplier Soft Reversible China Quilt Summer
- Size: Twin, Twin XL, Full, Queen, King, Cal King or Customized
- Color: Blue, Pink, Orange, Grey
- Brand: TAIDA
- Surface Fabric: 100% Lyocell Fiber
- Filling: 100% Polyester Fiber
- **Characteristic:** Cooling, Breathable, Moisture Absorbent, Exquisite Quilting, Machine Washable, Light Luxury Stitching
- **Packing:** Each roll is packed in strong plastic bag; each package in individual paper carton.

[ **Design Concept**] Fresh solid color matched Hermes Style edging, simplicity and light luxury, elegant and flowing line, fancy and chaming, can't stop loving it. Minimalist design, abandon clutter, pursue original intention, find a peace, edge decoration concise reflect original taste.