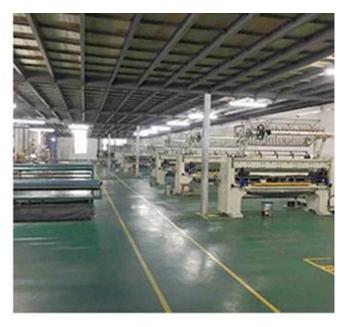

GUANGZHOU TAIDA FIBER PRODUCTS CO., LTD

GUANGZHOU ULTRALOFT TECHNOLOGY CO., LTD

FOSHAN TAIXIANGJIA CO., LTD.

FOSHAN GUIDE TEXTILE CO., LTD.

Our factory covers an area of more than 50,000 square meters, has more than 300 employees ,and the most advanced production technologies and equipment, with an annual output of more than 200 million yuan. We own 4 sets of high-speed fiber wadding production equipment, 1 set of needle punch wadding production line, which can produce various types of fiber wadding, with a daily capacity of 200 tons. Meanwhile, company has introduced 20 sets of computer-controlled quilting machines ,and 30 sets single-needle quilting machines, 100 sets of sewing machines for quilts cover and pillow case, with a daily capacity of more than 5,000 quilts and 10,000 pillows.

## **Product Processing**

**Raw Fiber / Wadding Workshop** 

**Quilting / Bedding Products Workshop** 