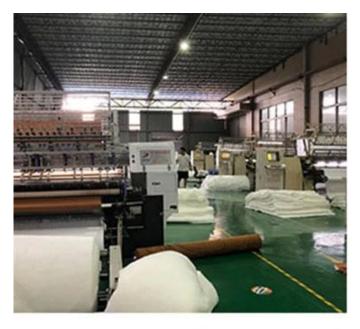

GUANGZHOU TAIDA FIBER PRODUCTS CO., LTD

GUANGZHOU ULTRALOFT TECHNOLOGY CO., LTD

FOSHAN TAIXIANGJIA CO., LTD.

FOSHAN GUIDE TEXTILE CO., LTD.

Our factory covers an area of more than 50,000 square meters, has more than 300 employees ,and the most advanced production technologies and equipment, with an annual output of more than 200 million yuan. We own 4 sets of high-speed fiber wadding production equipment, 1 set of needle punch wadding production line, which can produce various types of fiber wadding, with a daily capacity of 200 tons. Meanwhile, company has introduced 20 sets of computer-controlled quilting machines ,and 30 sets single-needle quilting machines, 100 sets of sewing machines for quilts cover and pillow case, with a daily capacity of more than 5,000 quilts and 10,000 pillows.

## **Product Processing**

**Raw Fiber / Wadding Workshop** 

**Quilting / Bedding Products Workshop** 