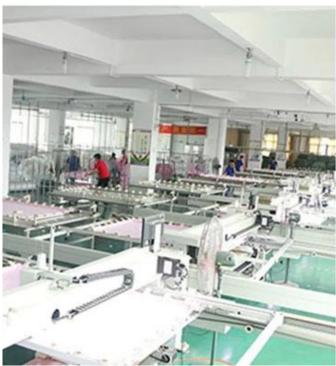

GUANGZHOU TAIDA FIBER PRODUCTS CO., LTD

GUANGZHOU ULTRALOFT TECHNOLOGY CO., LTD

FOSHAN TAIXIANGJIA CO., LTD.

FOSHAN GUIDE TEXTILE CO., LTD.

Our factory covers an area of more than 50,000 square meters, has more than 300 employees ,and the most advanced production technologies and equipment, with an annual output of more than 200 million yuan. We own 4 sets of high-speed fiber wadding production equipment, 1 set of needle punch wadding production line, which can produce various types of fiber wadding, with a daily capacity of 200 tons. Meanwhile, company has introduced 20 sets of computer-controlled quilting machines ,and 30 sets single-needle quilting machines, 100 sets of sewing machines for quilts cover and pillow case, with a daily capacity of more than 5,000 quilts and 10,000 pillows.

## **Product Processing**

**Raw Fiber / Wadding Workshop** 

**Quilting / Bedding Products Workshop** 