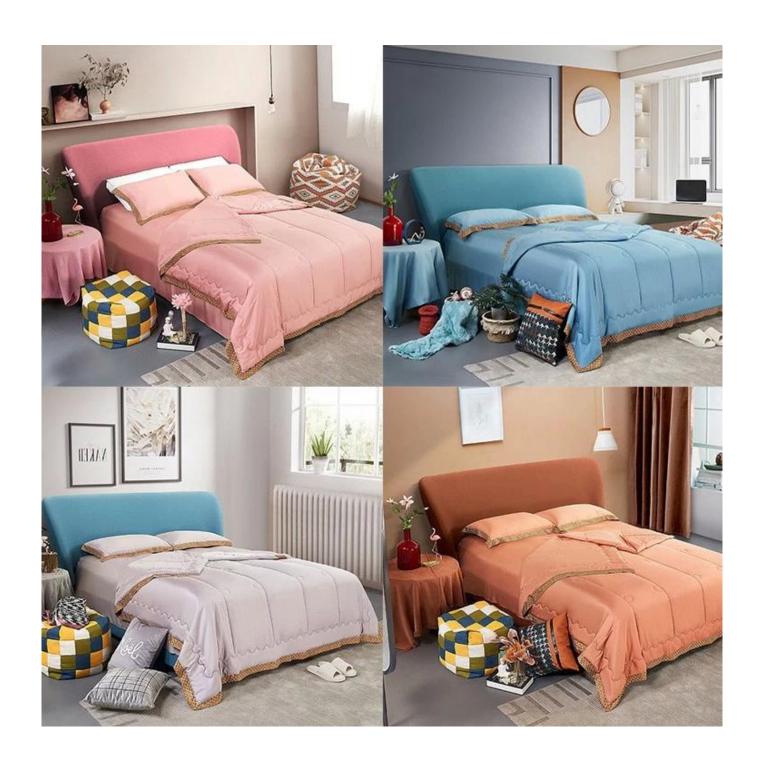

[ PERSONALIZED CUSTOMIZATION ] Please reach out to us with any questions or custom requirements for all products.

**Vitality Mint cooling Tencel Summer Quilt** 

The mint summer quilts come in four colors