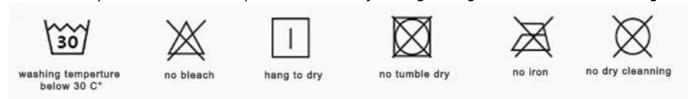

## [ EASY TO CARE, USE & SUPER DURABLE ]

- 1. It is machine washable. It is recommended to use the gentle mode when machine washing. The dark and light colors are separated, and they are washed separately from other fabrics;
- 2. The washing temperature should not exceed 30°C, it is recommended to use neutral detergent to avoid prolonged soaking;
- 3. Do not scrub or scrub with force, and avoid friction with sharp objects during use;
- 4. Do not strongly dehydrate and spin dry, hang to dry, spread flat when drying, which can appropriately reduce wrinkles, and can also be ironed at low temperature with an iron;
- 5. Do not expose to the sun, keep it clean and tidy during storage, and avoid direct sunlight.