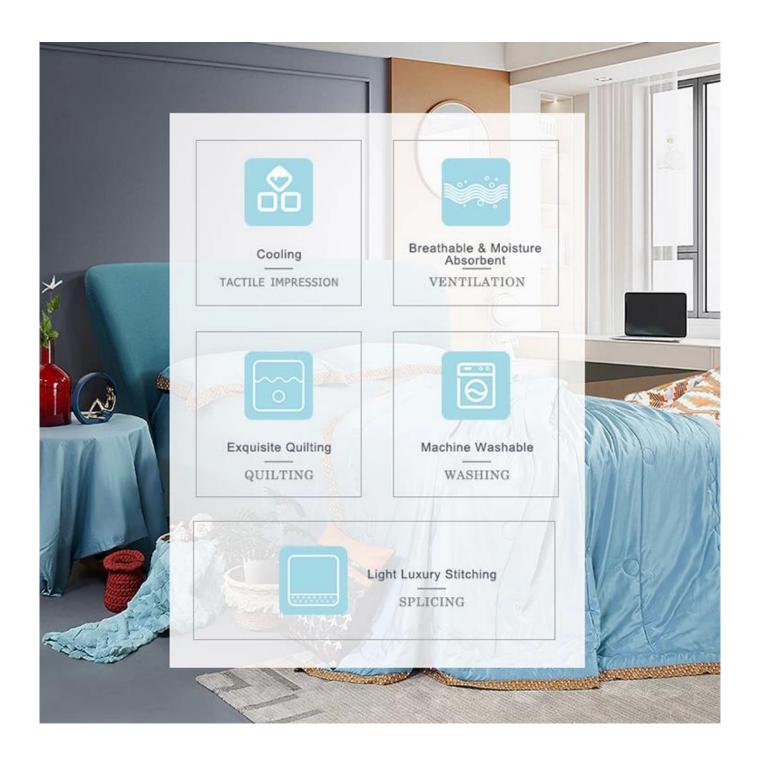

## Antibacterial OEM Anti-mite Year Round Quilt Supplier Soft Reversible China Quilt Summer

- Item: Antibacterial OEM Anti-mite Year Round Quilt Supplier Soft Reversible China Quilt Summer
- Size: Twin, Twin XL, Full, Queen, King, Cal King or Customized
- Color: Blue, Pink, Orange, Grey
- Brand: TAIDA
- Surface Fabric: 100% Lyocell Fiber
- Filling: 100% Polyester Fiber
- **Characteristic:** Cooling, Breathable, Moisture Absorbent, Exquisite Quilting, Machine Washable, Light Luxury Stitching
- **Packing:** Each roll is packed in strong plastic bag; each package in individual paper carton.