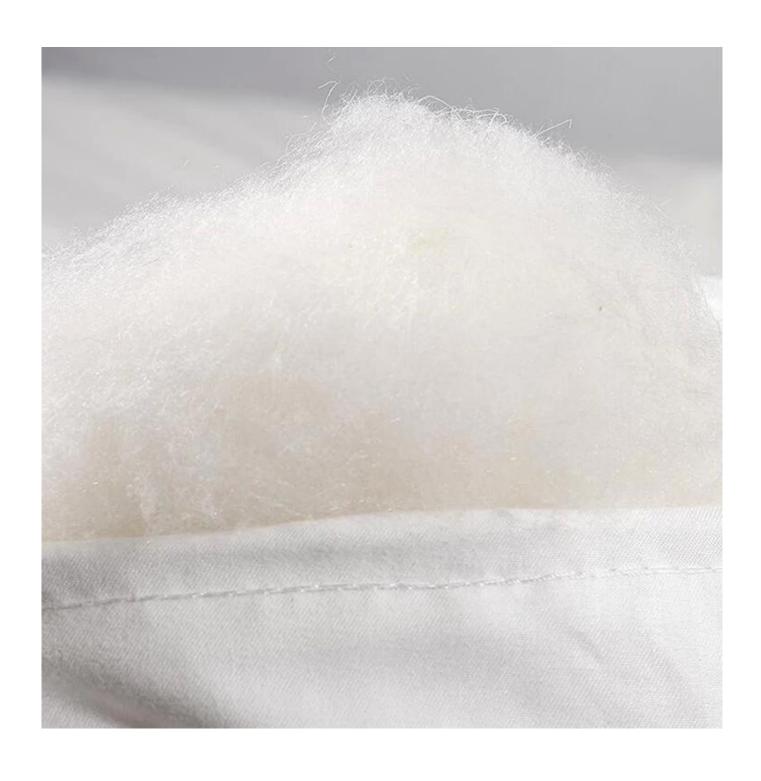

COOLING: Mint mico-molccule in Lyocell fibers light cooling mint smell like a breaze reflesh your heart

3D spiral fiber filling

Labels, Marks & Tags

HANG: delicate soft fabric, smooth touch, good fabric drope, every night sleeping, with unpralleled enjoyment

CLEAN(Protecting Health): Completely filled with amtibacterial anti-mite fiber, machine washable. Effectively harmful bacteria, such as Escherichia coli, Staphylococcus, Candida.

BEAUTY: exquisite quilting, elegant patterns patchwork, fixed on each position, keep the best performance of the quilt