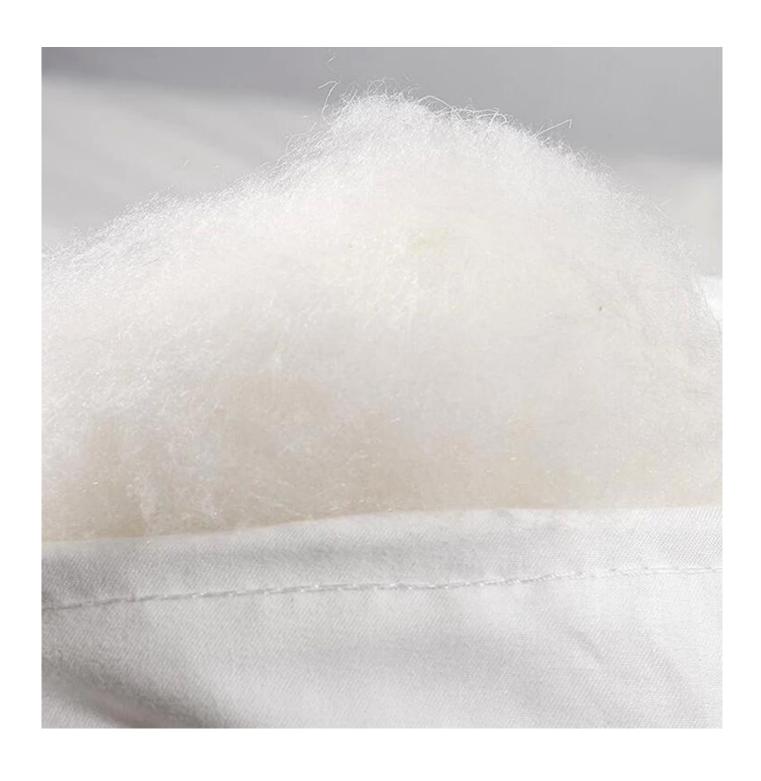

**SOFT MATERIAL** ] 100% microfiber polyester quilt, down alternative filling, ultra soft-to-the-touch feel, lightweight, durable quilted quilt.

[ COMFORTABLE DESIGN FEATURES ] Machine quilting woven stitches add texture and sophistication to your bed, making the design more attractive. High-quality fabrics and fine workmanship, so you don't have to worry about tight seams or gaps in the seams that will loose due to washing.

Super soft cloud-like skin-friendly surface fabric

3D spiral fiber filling

Labels, Marks & Tags

3D cube-quilted design

Extra soft, premium, unbeatable comfort, like sleeping on a cloud, cloud-like surface