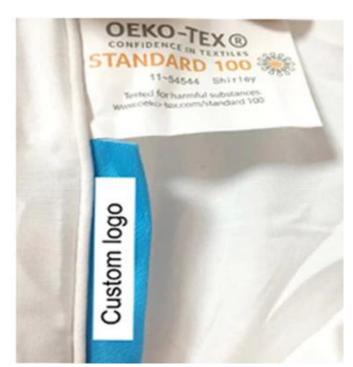

Super soft cloud-like skin-friendly surface fabric

3D spiral fiber filling

Labels, Marks & Tags

3D cube-quilted design

Extra soft, premium, unbeatable comfort, like sleeping on a cloud, cloud-like surface

# ISO9001 Quality Management System Certification Confidence in textiles OEKO-TEX standard 100 certification Global Recycling Standard (GRS) certificate Dupont™ Sorona® Common Thread certification Germany Cell Solution® CLIMA fiber authorization