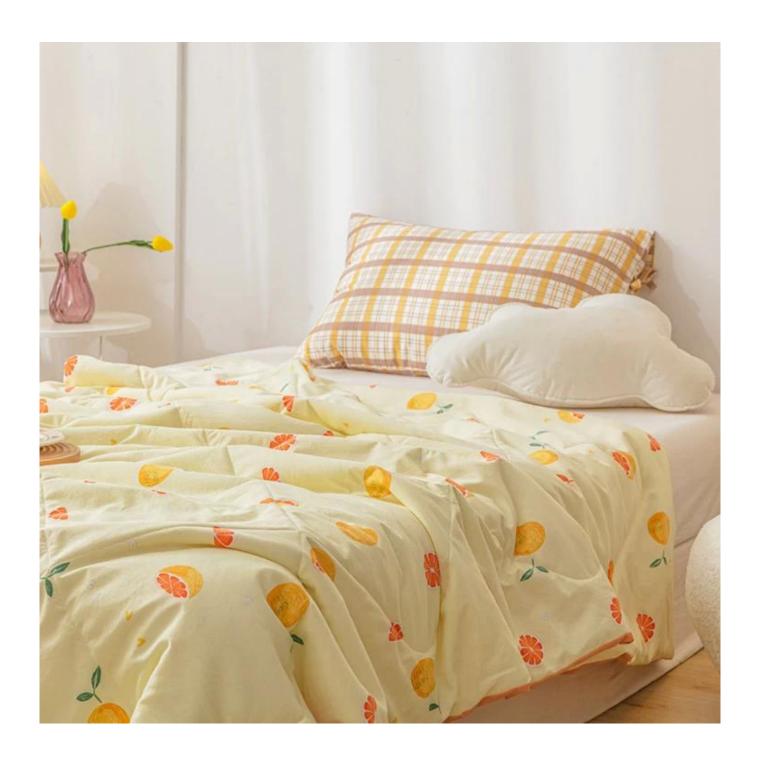

**SOFT MATERIAL** ] 100% microfiber polyester quilt, down alternative filling, ultra soft-to-the-touch feel, lightweight, durable quilted quilt.

[ COMFORTABLE DESIGN FEATURES ] Machine quilting woven stitches add texture and sophistication to your bed, making the design more attractive. High-quality fabrics and fine workmanship, so you don't have to worry about tight seams or gaps in the seams that will loose due to washing.

Super soft cloud-like skin-friendly surface fabric

3D spiral fiber filling

Labels, Marks & Tags

3D cube-quilted design

Extra soft, premium, unbeatable comfort, like sleeping on a cloud, cloud-like surface