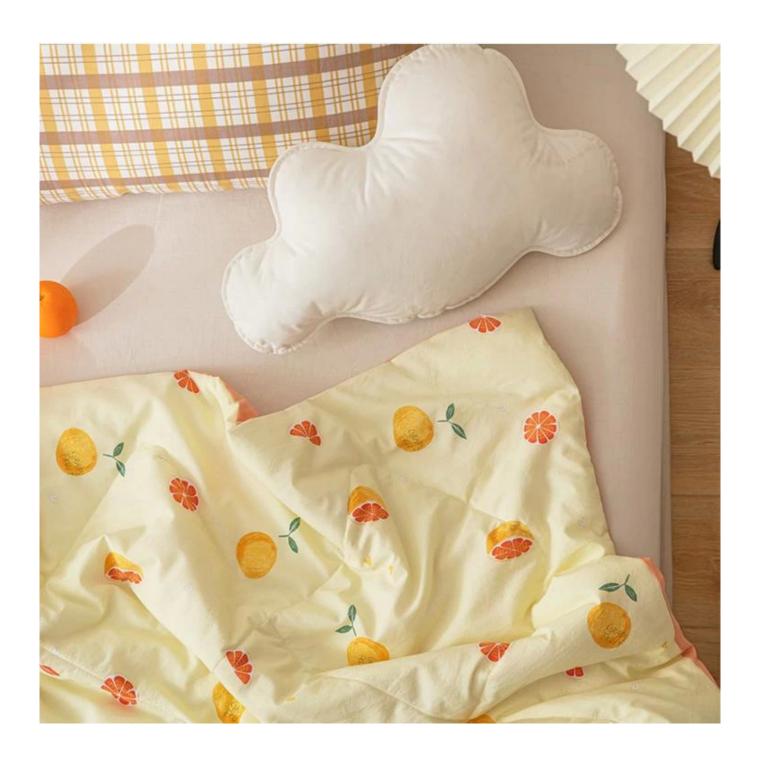

Super soft cloud-like skin-friendly surface fabric

3D spiral fiber filling

Labels, Marks & Tags

3D cube-quilted design

Extra soft, premium, unbeatable comfort, like sleeping on a cloud, cloud-like surface