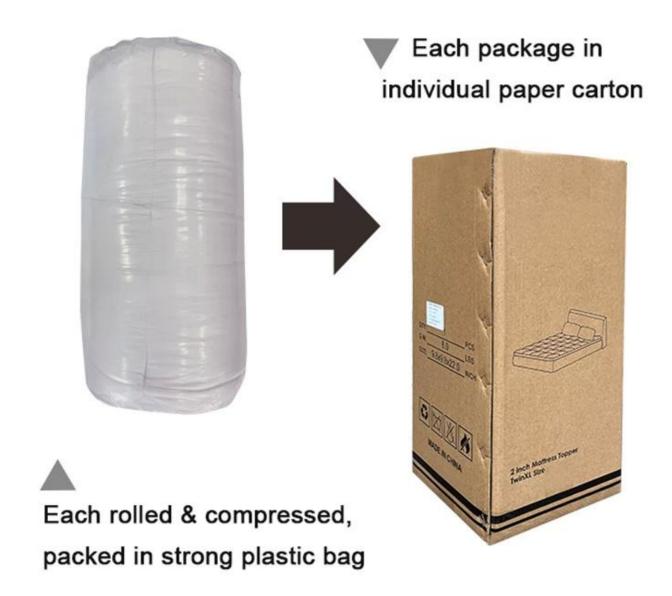

• Size: Twin, Full/Queen, King or Customized

Color: PrintingBrand: TAIDASurface: Polyester

• Filling: Polyester Fiber

• Characteristic: Soft, Skin-friendly, Washable, Antibacterial, Anti-mite, Fluffy

• **Packing:** Each roll is packed in strong plastic bag; each package in individual paper carton.

The thickness of the quilt is uniform and not easy to deform.

Bright color, not easy to fade

Packaging & Shipping of Antibacterial Polyester Printed Cartoon Square Quilt China Luxury Quilts

If you have any special requirements for packing, please contact us!