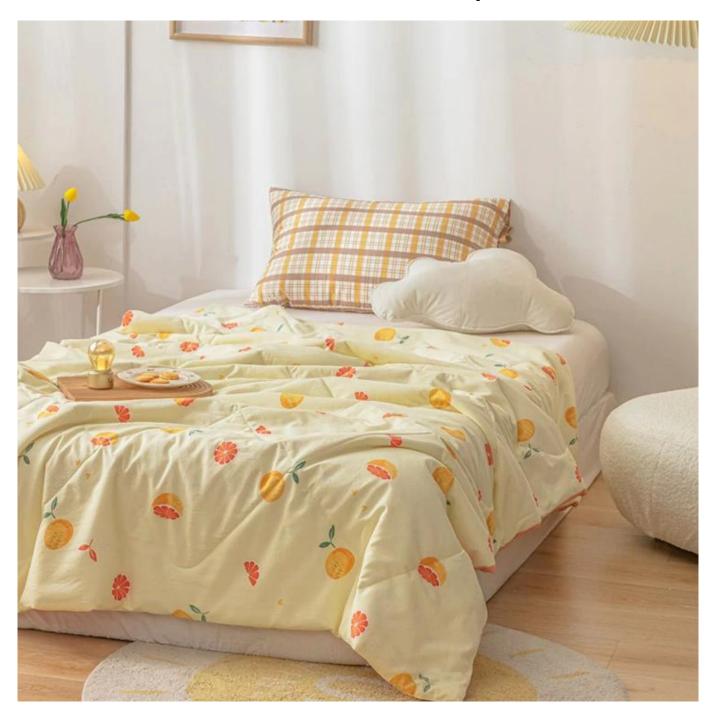

**SOFT MATERIAL** ] 100% microfiber polyester quilt, down alternative filling, ultra soft-to-the-touch feel, lightweight, durable quilted quilt.

[ COMFORTABLE DESIGN FEATURES ] Machine quilting woven stitches add texture and sophistication to your bed, making the design more attractive. High-quality fabrics and fine workmanship, so you don't have to worry about tight seams or gaps in the seams that will loose due to washing.

[ ALL SEASONS ] In spring or summer, the quilts can not only keep warm, but also light and stress-free, bringing you elegant warmth. In fall or winter, you can use it with bedding. Depending on the season, it can be used as comforter, bedspread or coverlets.

### **Soft Antibacterial Printed Quilt**

Other size can be customized, please contact us!

| Production Size Specification |            |                       |                                        |
|-------------------------------|------------|-----------------------|----------------------------------------|
| Regular [                     | Single     | 150x200 cm            | 150x200 cm (Antibacterial & Anti-Mite) |
|                               | Single XL  | 180x220 cm            | 180x200 cm (Antibacterial & Anti-Mite) |
|                               | Double XL  | 200x230 cm            | 200x230 cm (Antibacterial & Anti-Mite) |
|                               |            |                       |                                        |
| American [                    | Twin       | 173x218 cm (68"x86")  |                                        |
|                               | Full/Queen | 218x218 cm (86"x86")  |                                        |
|                               | King       | 254x229 cm (100"x90") |                                        |
|                               |            |                       |                                        |
| Europe                        | Cot        | 120x150 cm (47"x59")  |                                        |
|                               | Single     | 140x200 cm (55"x79")  |                                        |
|                               | Double     | 200x200 cm (79"x79")  |                                        |
|                               | King       | 225x220 cm (89"x87")  |                                        |
|                               | Super King | 260x220 cm (102"x87") |                                        |
|                               |            |                       |                                        |
| Australia                     | Single     | 140x200 cm            |                                        |
|                               | Double     | 180x200 cm            |                                        |
|                               | Queen      | 210x210 cm            |                                        |
|                               | King       | 240x210 cm            |                                        |