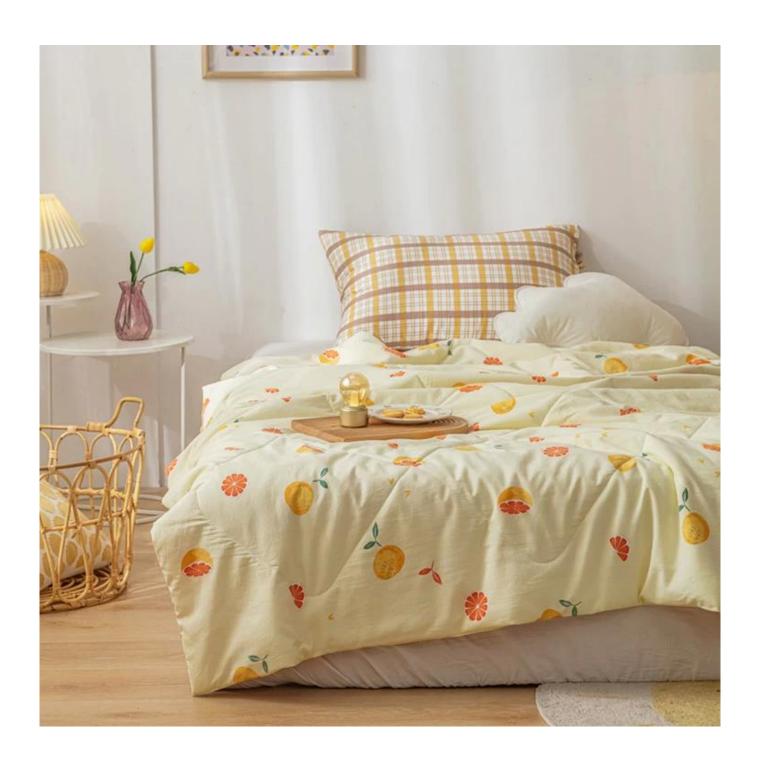

**SOFT MATERIAL** ] 100% microfiber polyester quilt, down alternative filling, ultra soft-to-the-touch feel, lightweight, durable quilted quilt.

[ COMFORTABLE DESIGN FEATURES ] Machine quilting woven stitches add texture and sophistication to your bed, making the design more attractive. High-quality fabrics and fine workmanship, so you don't have to worry about tight seams or gaps in the seams that will loose due to washing.

[ ALL SEASONS ] In spring or summer, the quilts can not only keep warm, but also light and stress-free, bringing you elegant warmth. In fall or winter, you can use it with bedding. Depending on the season, it can be used as comforter, bedspread or coverlets.

Super soft cloud-like skin-friendly surface fabric

3D spiral fiber filling

Labels, Marks & Tags

3D cube-quilted design

Extra soft, premium, unbeatable comfort, like sleeping on a cloud, cloud-like surface