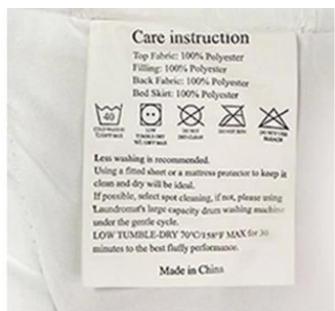

Super soft cloud-like skin-friendly surface fabric

3D spiral fiber filling

Labels, Marks & Tags

3D cube-quilted design

Extra soft, premium, unbeatable comfort, like sleeping on a cloud, cloud-like surface