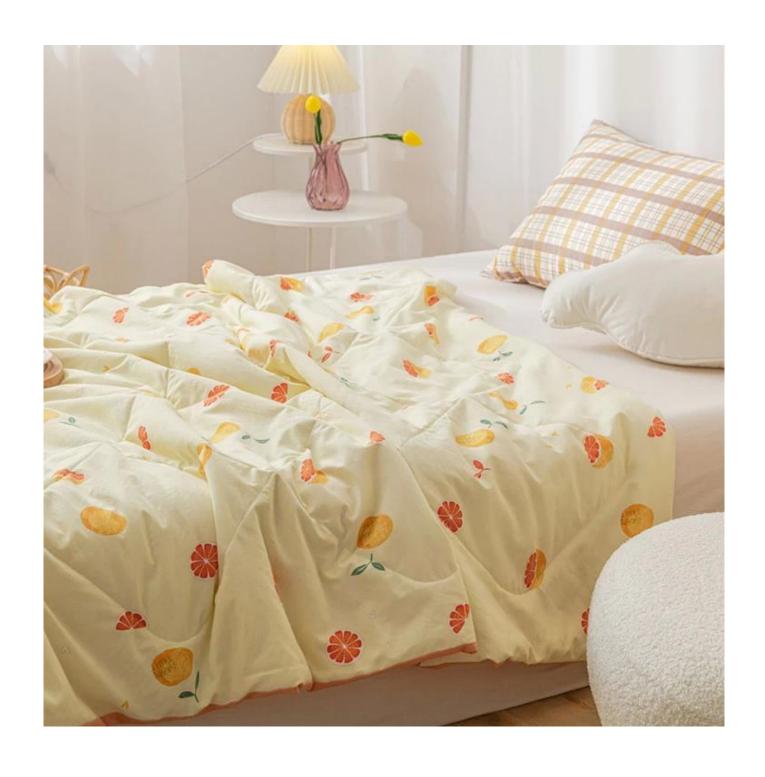

**SOFT MATERIAL** ] 100% microfiber polyester quilt, down alternative filling, ultra soft-to-the-touch feel, lightweight, durable quilted quilt.

[ COMFORTABLE DESIGN FEATURES ] Machine quilting woven stitches add texture and sophistication to your bed, making the design more attractive. High-quality fabrics and fine workmanship, so you don't have to worry about tight seams or gaps in the seams that will loose due to washing.

Super soft cloud-like skin-friendly surface fabric

3D spiral fiber filling

Labels, Marks & Tags

3D cube-quilted design

Extra soft, premium, unbeatable comfort, like sleeping on a cloud, cloud-like surface