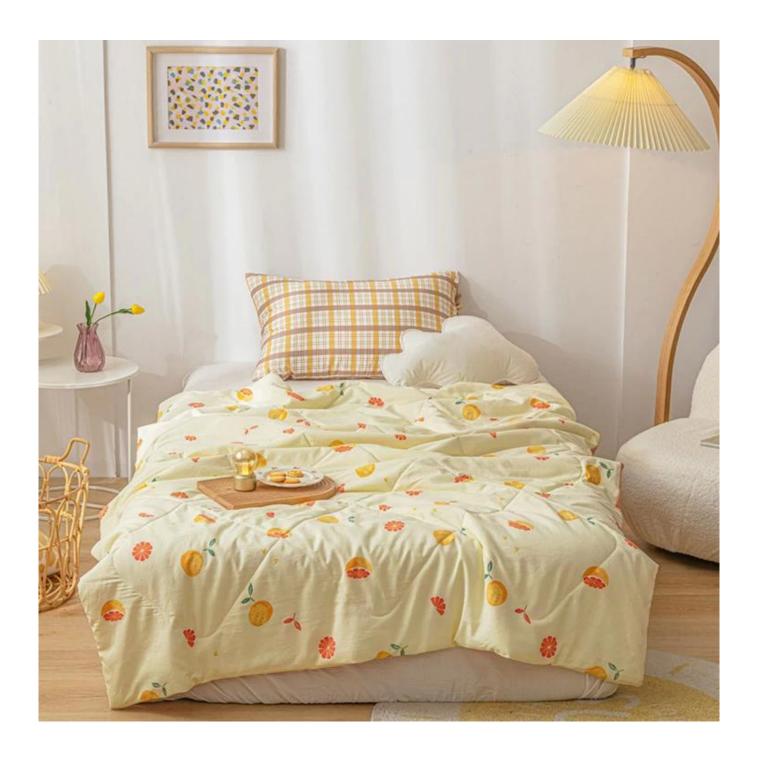

**SOFT MATERIAL** ] 100% microfiber polyester quilt, down alternative filling, ultra soft-to-the-touch feel, lightweight, durable quilted quilt.

[ COMFORTABLE DESIGN FEATURES ] Machine quilting woven stitches add texture and sophistication to your bed, making the design more attractive. High-quality fabrics and fine workmanship, so you don't have to worry about tight seams or gaps in the seams that will loose due to washing.

[ ALL SEASONS ] In spring or summer, the quilts can not only keep warm, but also light and stress-free, bringing you elegant warmth. In fall or winter, you can use it with bedding. Depending on the season, it can be used as comforter, bedspread or coverlets.

### **Soft Antibacterial Printed Quilt**

Other size can be customized, please contact us!

| Production Size Specification |            |                       |                                        |
|-------------------------------|------------|-----------------------|----------------------------------------|
| Regular [                     | Single     | 150x200 cm            | 150x200 cm (Antibacterial & Anti-Mite) |
|                               | Single XL  | 180x220 cm            | 180x200 cm (Antibacterial & Anti-Mite) |
|                               | Double XL  | 200x230 cm            | 200x230 cm (Antibacterial & Anti-Mite) |
|                               |            |                       |                                        |
| American [                    | Twin       | 173x218 cm (68"x86")  |                                        |
|                               | Full/Queen | 218x218 cm (86"x86")  |                                        |
|                               | King       | 254x229 cm (100"x90") |                                        |
|                               |            |                       |                                        |
| Europe                        | Cot        | 120x150 cm (47"x59")  |                                        |
|                               | Single     | 140x200 cm (55"x79")  |                                        |
|                               | Double     | 200x200 cm (79"x79")  |                                        |
|                               | King       | 225x220 cm (89"x87")  |                                        |
|                               | Super King | 260x220 cm (102"x87") |                                        |
|                               |            |                       |                                        |
| Australia                     | Single     | 140x200 cm            |                                        |
|                               | Double     | 180x200 cm            |                                        |
|                               | Queen      | 210x210 cm            |                                        |
|                               | King       | 240x210 cm            |                                        |