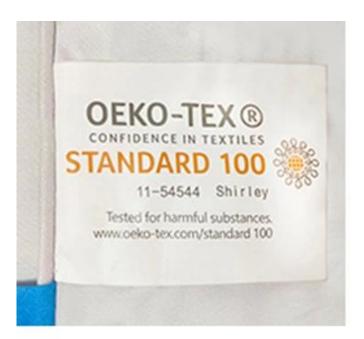

# Confidence in textiles OEKO-TEX standard 100 certification Global Recycling Standard (GRS) certificate Dupont<sup>™</sup> Sorona<sup>®</sup> Common Thread certification Germany Cell Solution<sup>®</sup> CLIMA fiber authorization