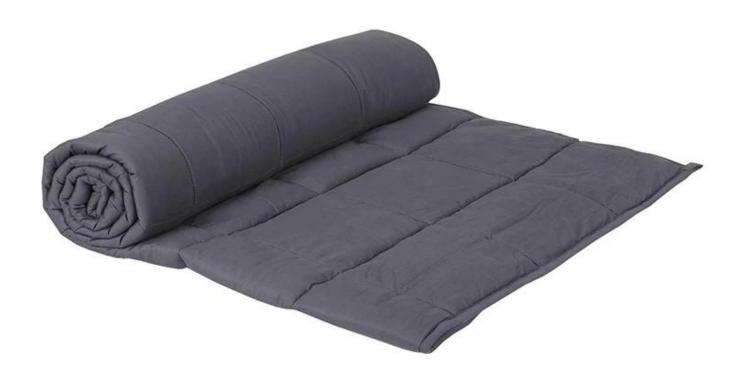

# Anxiety Autism Heavy Blanket King Bed Breathable Fabric Adult Cooling Weighted Blanket Vendor

Product Description of Anxiety Autism Heavy Blanket King Bed Breathable Fabric Adult Cooling Weighted Blanket

- Item: Anxiety Autism Heavy Blanket King Bed Breathable Fabric Adult Cooling Weighted Blanket
- Size: Twin, Full, King or customized
- Color: Grey
- Net Weight: 5 lbsBrand: TAIDA
- Surface: Skin-friendly fabric
- Filling: Cotton and fine-grade glass beads
- Characteristic: Soft, Skin-friendly, Washable, Antibacterial, Anti-mite, Fluffy
- **Packing:** Each roll is packed in strong plastic bag; each package in individual paper carton.