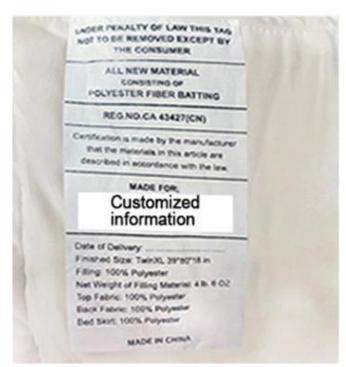

With the angle buckles design, easy to fix the quilt cover, prevent the core shift

Labels, Marks & Tags

Packaging & Shipping of Anxiety Autism Heavy Blanket King Bed Breathable Fabric Adult Cooling Weighted Blanket