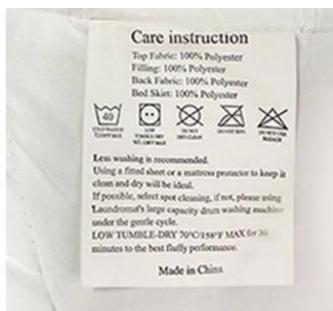

[ HOW TO MAINTAIN ] Any heavy blanket may damage your washing machine, but the duvet cover is machine washable and very easy to clean and dry. We recommend that you hand wash and hang dry as the best way for cleaning. Any questions, please contact us. [ PERSONALIZED CUSTOMIZATION ] Please reach out to us with any questions or custom requirements for all products.

With the angle buckles design, easy to fix the quilt cover, prevent the core shift

Labels, Marks & Tags

Packaging & Shipping of Anxiety Autism Heavy Blanket King Bed Breathable Fabric Adult Cooling Weighted Blanket