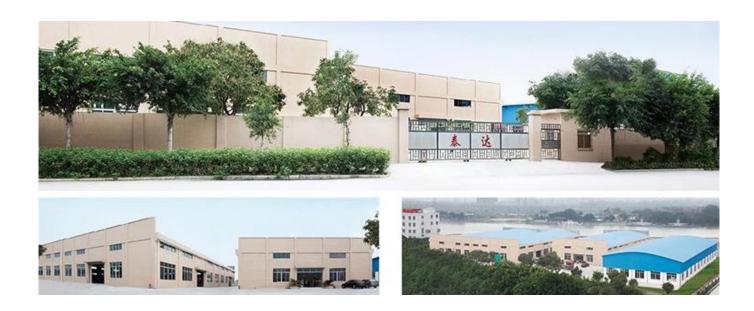

## **Company Information**

**GUANGZHOU TAIDA FIBER PRODUCTS CO., LTD** was established in 2006, located in Nansha Free Trade Zone, Guangzhou. We are a modern textile enterprise integrating design, production and sales, engaging in business and research of fibers, non-woven products, home textiles and textile raw materials. After years of development, TAIDA become a group company now has subsidiaries:

GUANGZHOU TAIDA FIBER PRODUCTS CO., LTD

GUANGZHOU ULTRALOFT TECHNOLOGY CO., LTD

FOSHAN TAIXIANGJIA CO., LTD.

FOSHAN GUIDE TEXTILE CO., LTD.

Our factory covers an area of more than 50,000 square meters, has more than 300 employees ,and the most advanced production technologies and equipment, with an annual output of more than 200 million yuan. We own 4 sets of high-speed fiber wadding production equipment, 1 set of needle punch wadding production line, which can produce various types of fiber wadding, with a daily capacity of 200 tons. Meanwhile, company has introduced 20 sets of computer-controlled quilting machines ,and 30 sets single-needle quilting machines, 100 sets of sewing machines for quilts cover and pillow case, with a daily capacity of more than 5,000 quilts and 10,000 pillows.