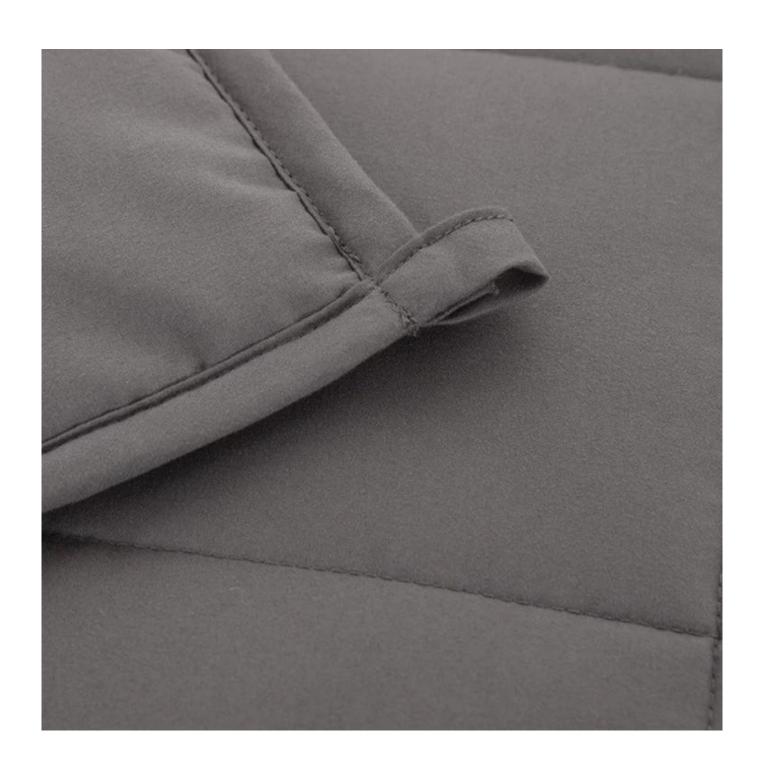

With the angle buckles design, easy to fix the quilt cover, prevent the core shift

Labels, Marks & Tags

Packaging & Shipping of Anxiety Autism Heavy Blanket King Bed Breathable Fabric Adult Cooling Weighted Blanket