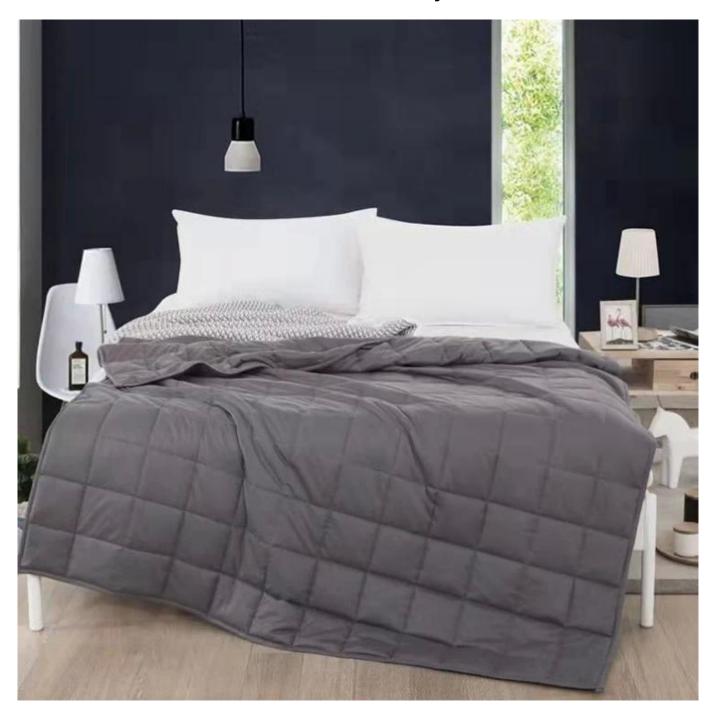

**[ GOOD NEWS FOR POOR SLEEPERS ]** Weighted blanket offers a natural way to help calm your body for a restful night of sleep, great calming sensory weighted blanket for adults and children to help decompress and provide comfort. Perfect for those who are under deep pressure that needs a relaxing and good sleep.

# **Ultra-soft Quilted Gravity Blanket**