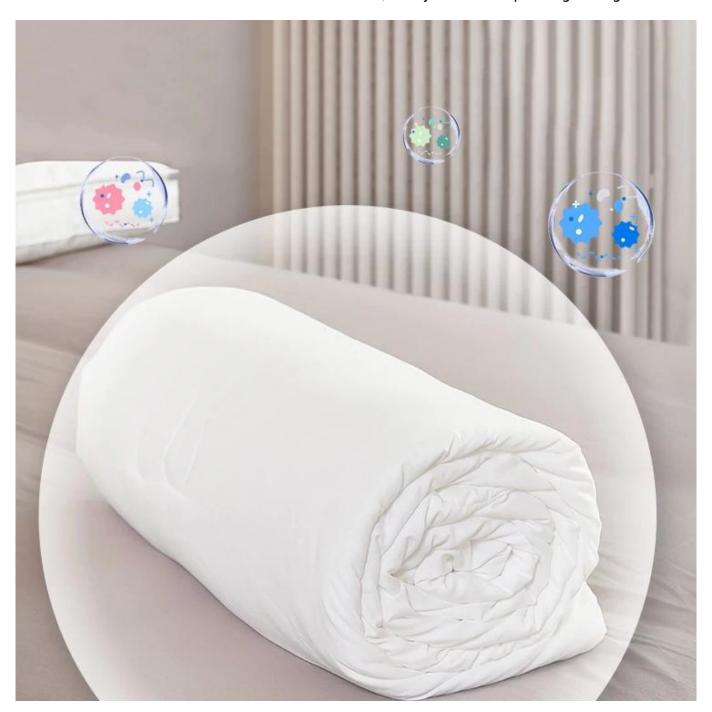

[ WITHOUT PRINTING & DYEING ] Maternal and infant standard, sleep comfortably. No fluorescence, no formaldehyde, green and environmental protection.

[ **DURABLE** ] Beautifully quilted to ensure your blanket can company your baby for years. The quilts are softer, like sleeping on a cloud.

#### **INHIBITS THREE MAJOR BACTERIA**

Antibacterial skin friendly fabric is adopted to inhibit three kinds of bacteria.

The bacteriostatic rate is more than 99%, and you can sleep all night long.

#### **HEALTHY NO FLUORESCENCE**

Formaldehyde free / green environmental friendly / no fluorescence

Natural skin friendly and soft sleep