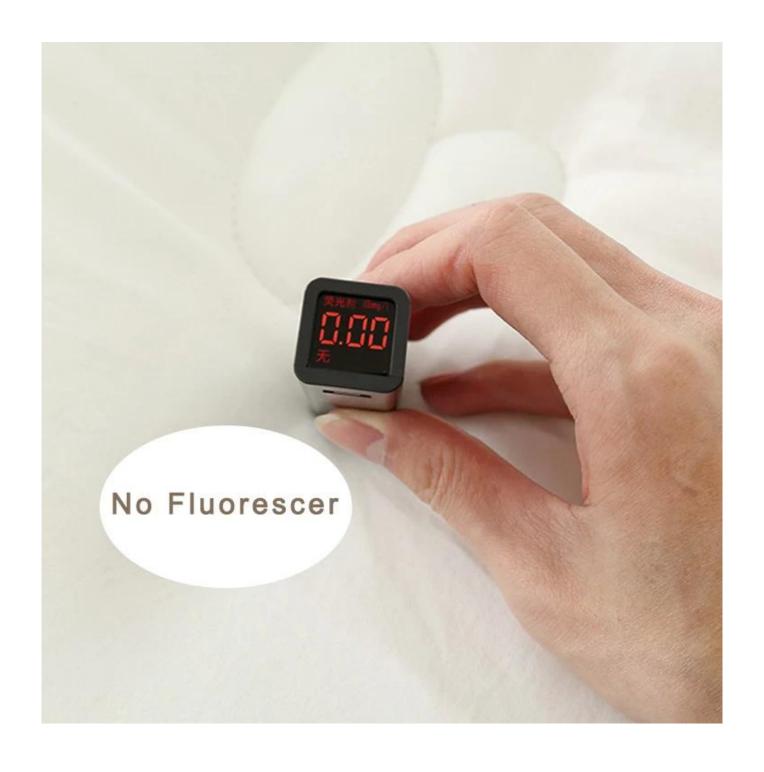

[ WITHOUT PRINTING & DYEING ] Maternal and infant standard, sleep comfortably. No fluorescence, no formaldehyde, green and environmental protection.

[ **DURABLE** ] Beautifully quilted to ensure your blanket can company your baby for years. The quilts are softer, like sleeping on a cloud.

#### **HEALTHY NO FLUORESCENCE**

Formaldehyde free / green environmental friendly / no fluorescence

Natural skin friendly and soft sleep