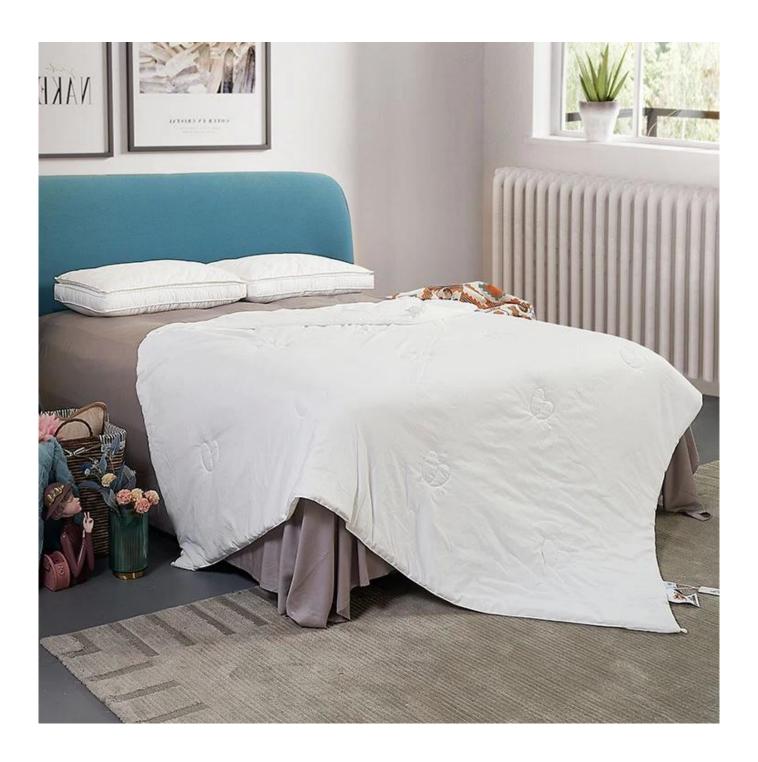

#### Product Description of Bacteriostatic Germproof Hypoallergenic Soft China A level Maternal And Infant Quilt

- Item: Bacteriostatic Germproof Hypoallergenic Soft China A level Maternal And Infant Ouilt
- Size: 200x230cm or customized
- Color: whiteBrand: TAIDA
- Fabric: 100% polyester
- Care Guide: not washable; not bleach; not iron
- **Characteristic:** without printing and dyeing, no fluorescence, no formaldehyde, soft, light, skin-friendly, comfortable, breathable, good resilience
- Standard: meet the national standard of infant A-level
- **Packing:** Each roll is packed in strong plastic bag; each package in individual paper carton.

[ WITHOUT PRINTING & DYEING ] Maternal and infant standard, sleep comfortably. No fluorescence, no formaldehyde, green and environmental protection.

[ **DURABLE** ] Beautifully quilted to ensure your blanket can company your baby for years. The quilts are softer, like sleeping on a cloud.

#### Peace of mind and sweet dreams, enjoy a comfortable sleep

feels as delicate as baby skin smooth to the touch, light and not pressing skin-friendly choice, comfortable and breathable, good resilience