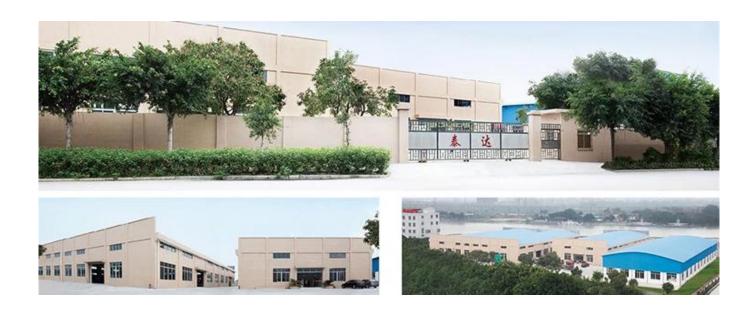

#### **Company Information**

**GUANGZHOU TAIDA FIBER PRODUCTS CO., LTD** was established in 2006, located in Nansha Free Trade Zone, Guangzhou. We are a modern textile enterprise integrating design, production and sales, engaging in business and research of fibers, non-woven products, home textiles and textile raw materials. After years of development, TAIDA become a group company now has subsidiaries:

GUANGZHOU TAIDA FIBER PRODUCTS CO., LTD

GUANGZHOU ULTRALOFT TECHNOLOGY CO., LTD

FOSHAN TAIXIANGJIA CO., LTD.

FOSHAN GUIDE TEXTILE CO., LTD.

Our factory covers an area of more than 50,000 square meters, has more than 300 employees ,and the most advanced production technologies and equipment, with an annual output of more than 200 million yuan. We own 4 sets of high-speed fiber wadding production equipment, 1 set of needle punch wadding production line, which can produce various types of fiber wadding, with a daily capacity of 200 tons. Meanwhile, company has introduced 20 sets of computer-controlled quilting machines ,and 30 sets single-needle quilting machines, 100 sets of sewing machines for quilts cover and pillow case, with a daily capacity of more than 5,000 quilts and 10,000 pillows.