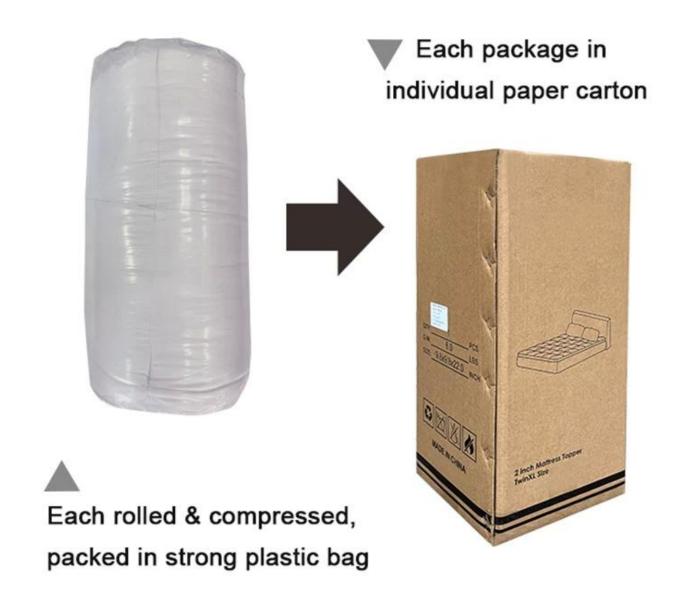

### Product Description of Bed Bug Proof Polyester Quilted Fabric Matress Protector Waterproof Mattress Cover Custom

- Item: Bed Bug Proof Polyester Quilted Fabric Matress Protector Waterproof Mattress Cover Custom
- Size: Twin, Twin XL, Full, Queen, King, Cal King or Customize
- Color: WhiteBrand: TAIDA
- Design: 3D Cube-quilted Baffle Box Design Top
- Surface: Polyester
- Closure Type: 18 Inch Fitted Deep Pocket
- Filling: Polyester Fiber
- Characteristic: Soft, Skin-friendly, Washable, Antibacterial, Anti-mite, Fluffy
- **Packing:** Each roll is packed in strong plastic bag; each package in individual paper carton.

With pocket adapt to mattress depth up to 18 inch

Packaging & Shipping of Bed Bug Proof Polyester Quilted Fabric Matress
Protector Waterproof Mattress Cover Custom

If you have any special requirements for packing, please contact us!