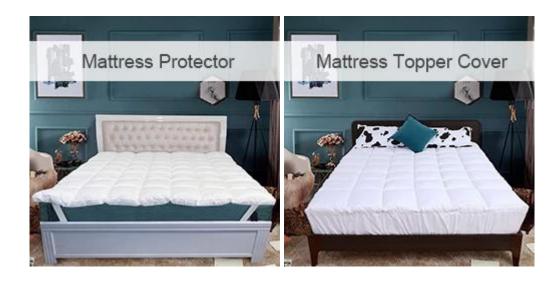

## Bed Bug Proof Polyester Quilted Fabric <u>Matress</u> <u>Protector Waterproof Mattress Cover Custom</u>

### Product Description of Bed Bug Proof Polyester Quilted Fabric Matress Protector Waterproof Mattress Cover Custom

- Item: Bed Bug Proof Polyester Quilted Fabric Matress Protector Waterproof Mattress Cover Custom
- Size: Twin, Twin XL, Full, Queen, King, Cal King or Customize
- Color: WhiteBrand: TAIDA
- Design: 3D Cube-quilted Baffle Box Design Top
- Surface: Polyester
- Closure Type: 18 Inch Fitted Deep Pocket
- Filling: Polyester Fiber
- Characteristic: Soft, Skin-friendly, Washable, Antibacterial, Anti-mite, Fluffy
- **Packing:** Each roll is packed in strong plastic bag; each package in individual paper carton.