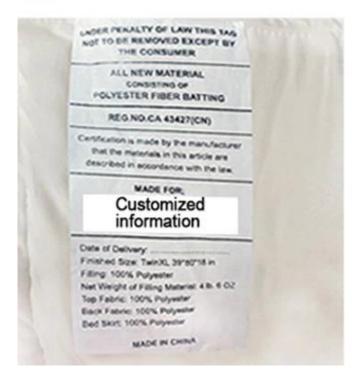

| Production size<br>specification |                                 | Quilted baffle boxes Qty. | Product net<br>weight (kg) | Carton<br>weight(kg) | Product gross<br>weight (kg) | Carton size<br>(cm) | Carton size<br>(inch) |
|----------------------------------|---------------------------------|---------------------------|----------------------------|----------------------|------------------------------|---------------------|-----------------------|
| Twin                             | 39*75*18 inch<br>(99*190*46cm)  | 4*8                       | 2.99                       | 0.55                 | 3.54                         | 25*25*56            | 9.8*9.8*22.0          |
| Twin XL                          | 39*80*18 inch<br>(99*203*46cm)  | 4*8                       | 3.04                       | 0.55                 | 3.59                         | 25*25*56            | 9.8*9.8*22.0          |
| Full                             | 54*75*18 inch<br>(137*190*46cm) | 6*8                       | 3.99                       | 0.6                  | 4.59                         | 28*28*55            | 11.0*110*21.7         |
| Queen                            | 60*75*18 inch<br>(153*203*46cm) | 6*8                       | 4.65                       | 0.65                 | 5.3                          | 29*29*59            | 11.4*11.4*23.2        |
| King                             | 76*80*18 inch<br>(193*203*46cm) | 8*8                       | 5.95                       | 0.8                  | 6.75                         | 32*32*59            | 12.6*12.6*23.2        |
| Cal King                         | 72*84*18 inch<br>(183*213*46cm) | 7*8                       | 5.85                       | 0.8                  | 6.65                         | 32*32*59            | 12.6*12.6*23.2        |

Super soft cloud-like surface fabric peached finish with good strength performance

3D spiral fiber filling

Labels, Marks & Tags

3D cube-quilted baffle box design top

Extra soft, premium, unbeatable comfort, like sleeping on a cloud, cloud-like surface