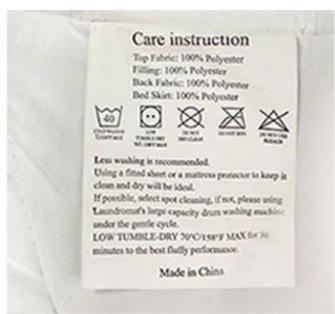

[EASY TO CARE, USE & SUPER DURABLE] The mattress topper is commercial machine washable and does not require expensive dry cleaning. Also, many other products use a nonwoven fabric layer on the backside of the topper to reduce material cost, which causes damage if they flip the topper to the reverse side for utilization. But all front and back surface of our topper is made of very high-quality microfiber which assures both sides can be utilized, this increases the lifespan by double times