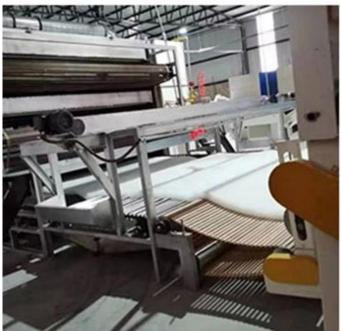

#### **Product Processing**

**Raw Fiber / Wadding Workshop** 

**Quilting / Bedding Products Workshop** 

GUANGZHOU TAIDA FIBER PRODUCTS CO., LTD

GUANGZHOU ULTRALOFT TECHNOLOGY CO., LTD

FOSHAN TAIXIANGJIA CO., LTD.

FOSHAN GUIDE TEXTILE CO., LTD.

Our factory covers an area of more than 50,000 square meters, has more than 300 employees ,and the most advanced production technologies and equipment, with an annual output of more than 200 million yuan. We own 4 sets of high-speed fiber wadding production equipment, 1 set of needle punch wadding production line, which can produce various types of fiber wadding, with a daily capacity of 200 tons. Meanwhile, company has introduced 20 sets of computer-controlled quilting machines ,and 30 sets single-needle quilting machines, 100 sets of sewing machines for quilts cover and pillow case, with a daily capacity of more than 5,000 quilts and 10,000 pillows.