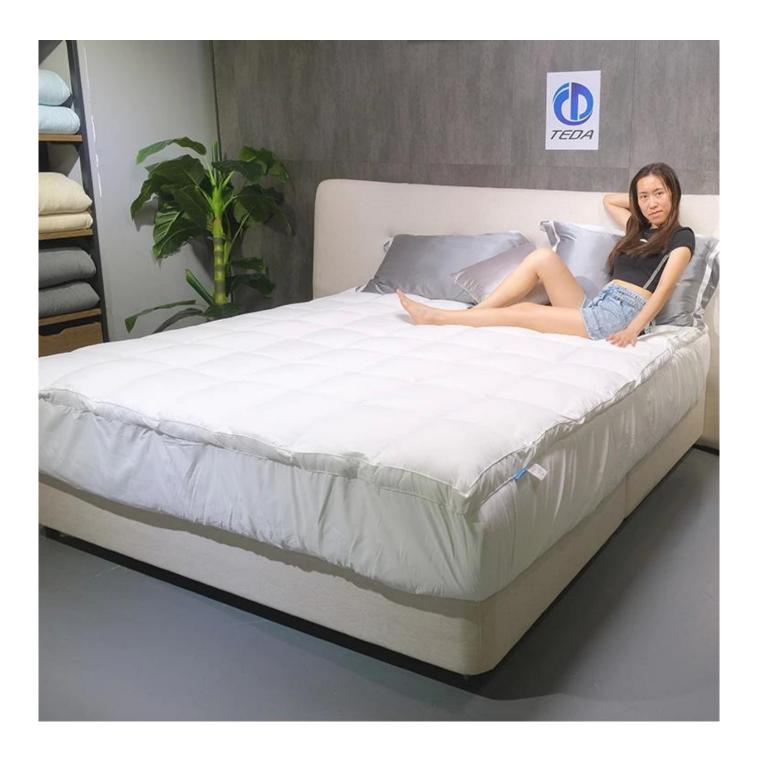

[LAVISHLY SOFT SLEEP SURFACE] A extra thick layer of super fluffy and plush down alternative filling creates a luxurious 5-star hotel feeling that is gently melting and folding into the topper and protects your mattress without sacrificing comfort with our mattress pad. Its 3D snow-down cube-quilted baffle box design top is stuffed with down-alternative for greater softness making your night more restful and ensuring you wake up relaxed [ULTIMATE COMFORTABLE EXPERIENCE] Made with high-quality super soft, fresh, and breathable microfiber that will provide you the ultimate comfort you deserve, the thickness provides you the support you need while you sleep, take a nap, or just sit on your bed. Our mattress topper king mattresses topper can help distribute your weight and alleviate pressure points evenly throughout the mattress, allows you to sleep soundly and wake up without back pain

[SMOOTH & STRONG GRIP DEEP POCKET DESIGN] The fully elasticized skirt fits snuggly around mattresses up to 18" thick to help fit any bed mattress you have, its strong elastic helps you to get a tight grip around the mattress allowing you to toss and turn freely at night because it uses high gram weight microfiber with a high elastic rubber band which ensure it is smooth and soft, and durable than other bed toppers which use low gram weight elastic cloth that can be easily torn