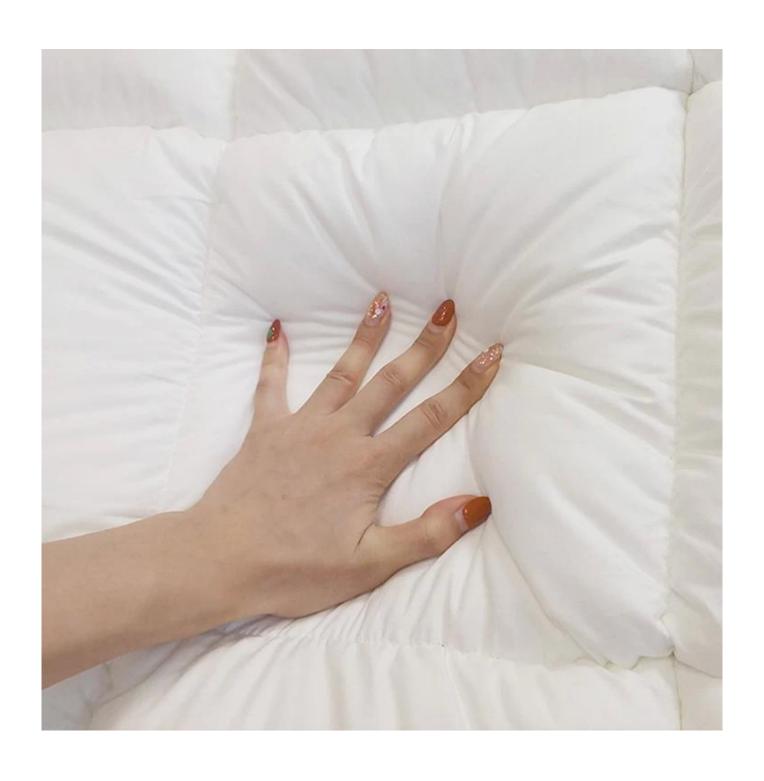

[LAVISHLY SOFT SLEEP SURFACE] A extra thick layer of super fluffy and plush down alternative filling creates a luxurious 5-star hotel feeling that is gently melting and folding into the topper and protects your mattress without sacrificing comfort with our mattress pad. Its 3D snow-down cube-quilted baffle box design top is stuffed with down-alternative for greater softness making your night more restful and ensuring you wake up relaxed [ULTIMATE COMFORTABLE EXPERIENCE] Made with high-quality super soft, fresh, and breathable microfiber that will provide you the ultimate comfort you deserve, the thickness provides you the support you need while you sleep, take a nap, or just sit on your bed. Our mattress topper king mattresses topper can help distribute your weight and alleviate pressure points evenly throughout the mattress, allows you to sleep soundly and wake up without back pain

Super soft cloud-like surface fabric peached finish with good strength performance

3D spiral fiber filling

Labels, Marks & Tags

3D cube-quilted baffle box design top

Extra soft, premium, unbeatable comfort, like sleeping on a cloud, cloud-like surface