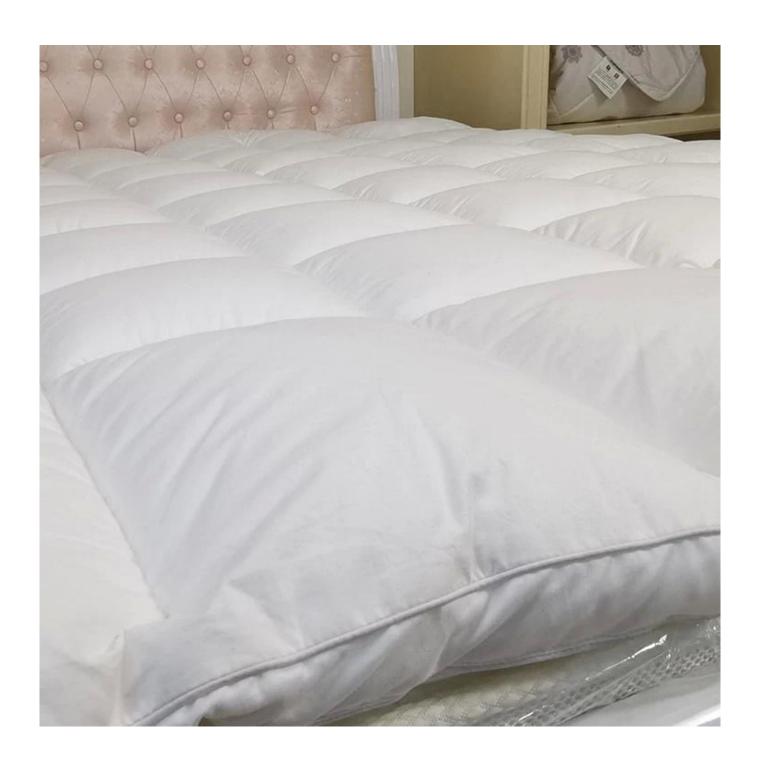

[LAVISHLY SOFT SLEEP SURFACE] A extra thick layer of super fluffy and plush down alternative filling creates a luxurious 5-star hotel feeling that is gently melting and folding into the topper and protects your mattress without sacrificing comfort with our mattress pad. Its 3D snow-down cube-quilted baffle box design top is stuffed with down-alternative for greater softness making your night more restful and ensuring you wake up relaxed [ULTIMATE COMFORTABLE EXPERIENCE] Made with high-quality super soft, fresh, and breathable microfiber that will provide you the ultimate comfort you deserve, the thickness provides you the support you need while you sleep, take a nap, or just sit on your bed. Our mattress topper king mattresses topper can help distribute your weight and alleviate pressure points evenly throughout the mattress, allows you to sleep soundly and wake up without back pain

Super soft cloud-like surface fabric peached finish with good strength performance

3D spiral fiber filling

Labels, Marks & Tags

3D cube-quilted baffle box design top

Extra soft, premium, unbeatable comfort, like sleeping on a cloud, cloud-like surface