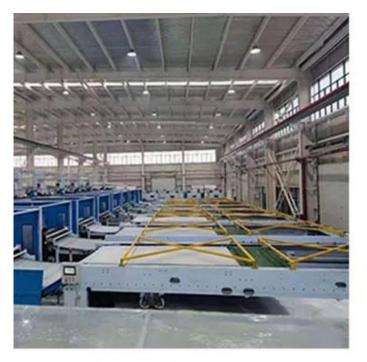

#### **Product Processing**

**Raw Fiber / Wadding Workshop** 

**Quilting / Bedding Products Workshop** 

GUANGZHOU TAIDA FIBER PRODUCTS CO., LTD

GUANGZHOU ULTRALOFT TECHNOLOGY CO., LTD

FOSHAN TAIXIANGJIA CO., LTD.

FOSHAN GUIDE TEXTILE CO., LTD.

Our factory covers an area of more than 50,000 square meters, has more than 300 employees ,and the most advanced production technologies and equipment, with an annual output of more than 200 million yuan. We own 4 sets of high-speed fiber wadding production equipment, 1 set of needle punch wadding production line, which can produce various types of fiber wadding, with a daily capacity of 200 tons. Meanwhile, company has introduced 20 sets of computer-controlled quilting machines ,and 30 sets single-needle quilting machines, 100 sets of sewing machines for quilts cover and pillow case, with a daily capacity of more than 5,000 quilts and 10,000 pillows.