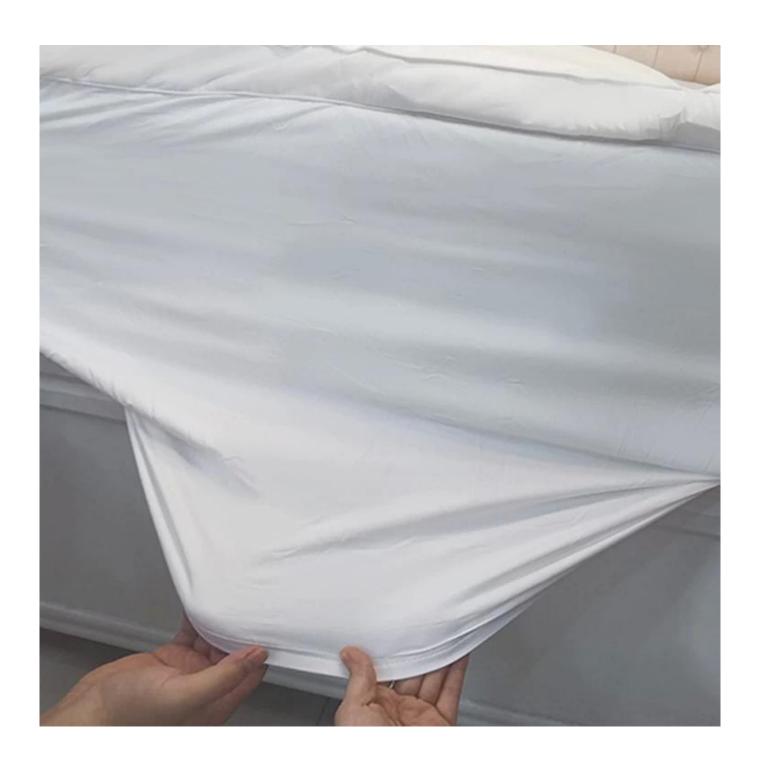

[SMOOTH & STRONG GRIP DEEP POCKET DESIGN] The fully elasticized skirt fits snuggly around mattresses up to 18" thick to help fit any bed mattress you have, its strong elastic helps you to get a tight grip around the mattress allowing you to toss and turn freely at night because it uses high gram weight microfiber with a high elastic rubber band which ensure it is smooth and soft, and durable than other bed toppers which use low gram weight elastic cloth that can be easily torn

With pocket adapt to mattress depth up to 18 inch

Packaging & Shipping of Bed Bug Proof Polyester Quilted Fabric Matress
Protector Waterproof Mattress Cover Custom

If you have any special requirements for packing, please contact us!