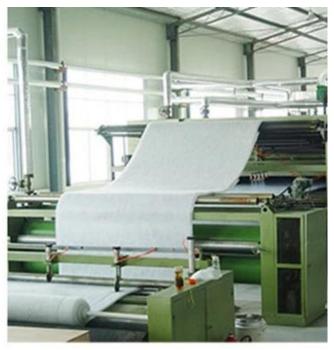

#### **Product Processing**

**Raw Fiber / Wadding Workshop** 

**Quilting / Bedding Products Workshop** 

GUANGZHOU TAIDA FIBER PRODUCTS CO., LTD

GUANGZHOU ULTRALOFT TECHNOLOGY CO., LTD

FOSHAN TAIXIANGJIA CO., LTD.

FOSHAN GUIDE TEXTILE CO., LTD.

Our factory covers an area of more than 50,000 square meters, has more than 300 employees ,and the most advanced production technologies and equipment, with an annual output of more than 200 million yuan. We own 4 sets of high-speed fiber wadding production equipment, 1 set of needle punch wadding production line, which can produce various types of fiber wadding, with a daily capacity of 200 tons. Meanwhile, company has introduced 20 sets of computer-controlled quilting machines ,and 30 sets single-needle quilting machines, 100 sets of sewing machines for quilts cover and pillow case, with a daily capacity of more than 5,000 quilts and 10,000 pillows.