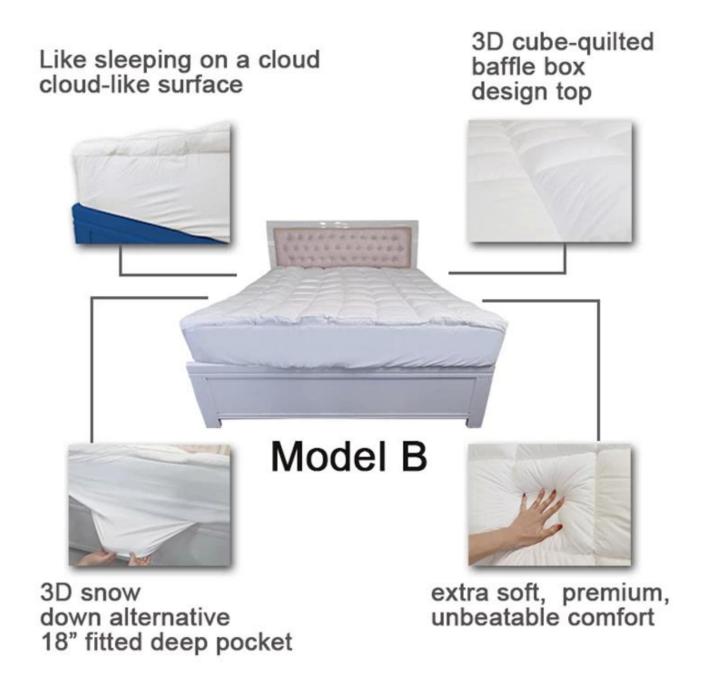

[PERSONALIZED CUSTOMIZATION] Please reach out to us with any questions or custom requirements for all products.

Model B: mattress topper protector with snow down pocket

Other size can be customized, please contact us!

Super soft cloud-like surface fabric peached finish with good strength performance

3D spiral fiber filling

Labels, Marks & Tags

3D cube-quilted baffle box design top

Extra soft, premium, unbeatable comfort, like sleeping on a cloud, cloud-like surface

With pocket adapt to mattress depth up to 18 inch

Packaging & Shipping of Bed Bug Proof Polyester Quilted Fabric Matress
Protector Waterproof Mattress Cover Custom

If you have any special requirements for packing, please contact us!