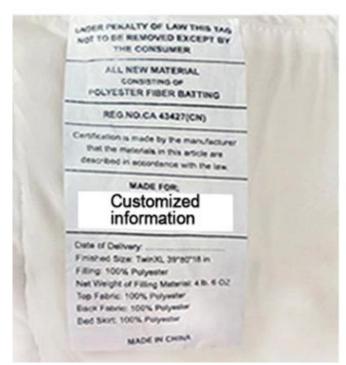

Labels, Marks & Tags

Packaging & Shipping of Bedding Thickened Warmth Quilted Duvet Insert
With Corner Tabs China Winter Comforter

If you have any special requirements for packing, please contact us!