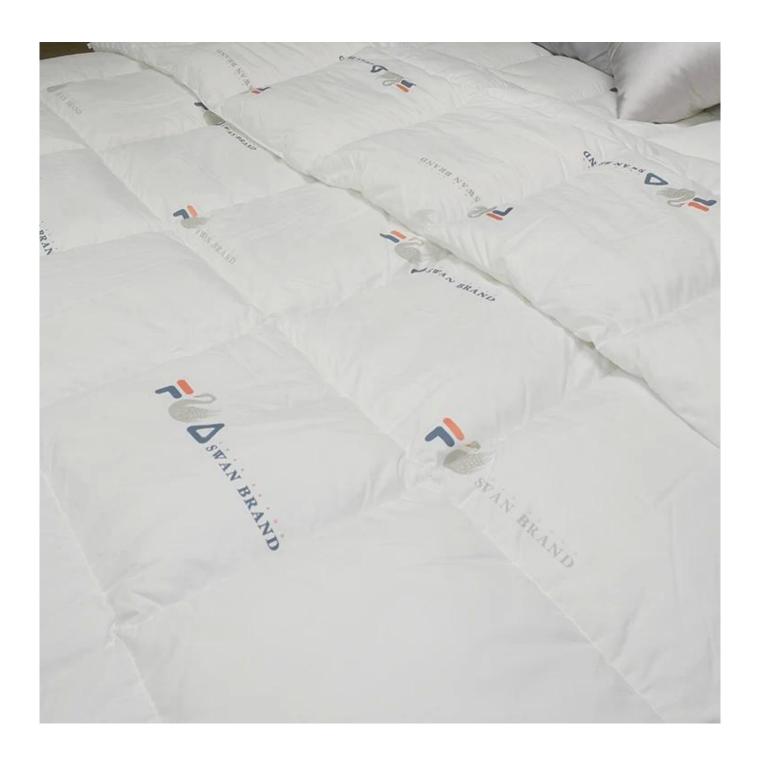

## **Ultra-soft Quilted Down Alternative Comforter**

3D spiral fiber filling

Bright printing pattern, not easy to fade

**Featured box stitched** 

Extra soft, premium, unbeatable comfort, like sleeping on a cloud, cloud-like surface

**Customizable brand logo** 