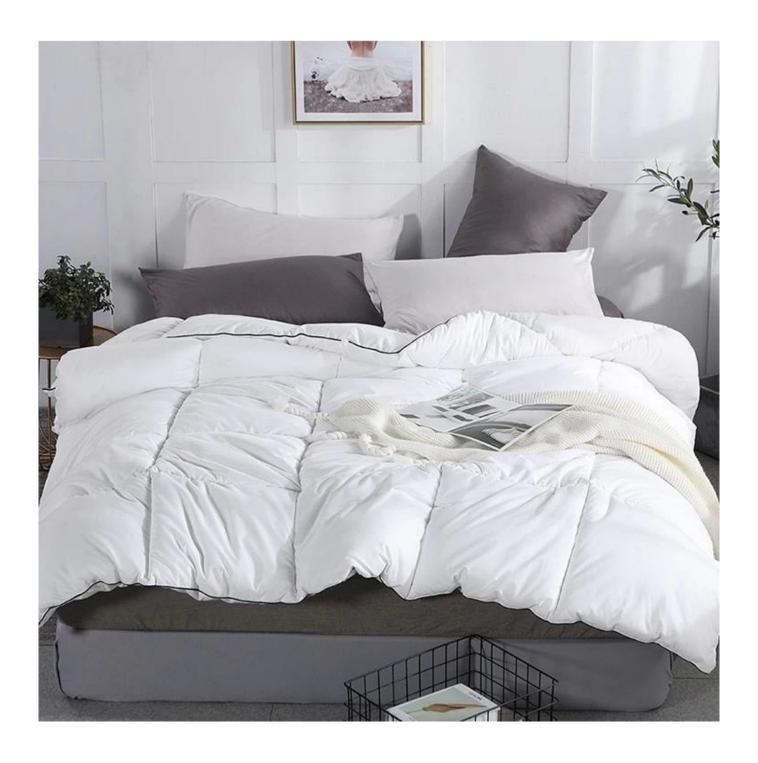

• **Packing:** Each roll is packed in strong plastic bag; each package in individual paper carton.

**SOFT & FLUFFT** The fabric of down alternative comforter is SOFT and BREATHABLE, suitable for year round use. This down alternative comforter is fluffy and lightweight, not too heavy to pressure you. Simple but elegant design, fits various type of decoration, adding more beauty and coziness to your bedroom.

[ PREMIUM FILLING & THERMAL ABLILTY ] Adopts PREMIUM polyfill, FLUFFY and well-distributed, without any concern for clumping or horrible odor. Great choice for those who can't use goose down and feather bedding. Great ability of KEEPING WARM even on cold winter nights, maintains your bed at a COZY temperature, provides you with healthy and sound sleep.

**[ DESIGN & CRAFT ]** Crafted with box stitching technology, secure the filling in place, with zero concern of filling leakage or loose thread. EXQUISITE hemming, durable and long lasting. This down alternative comforter is built to LAST.