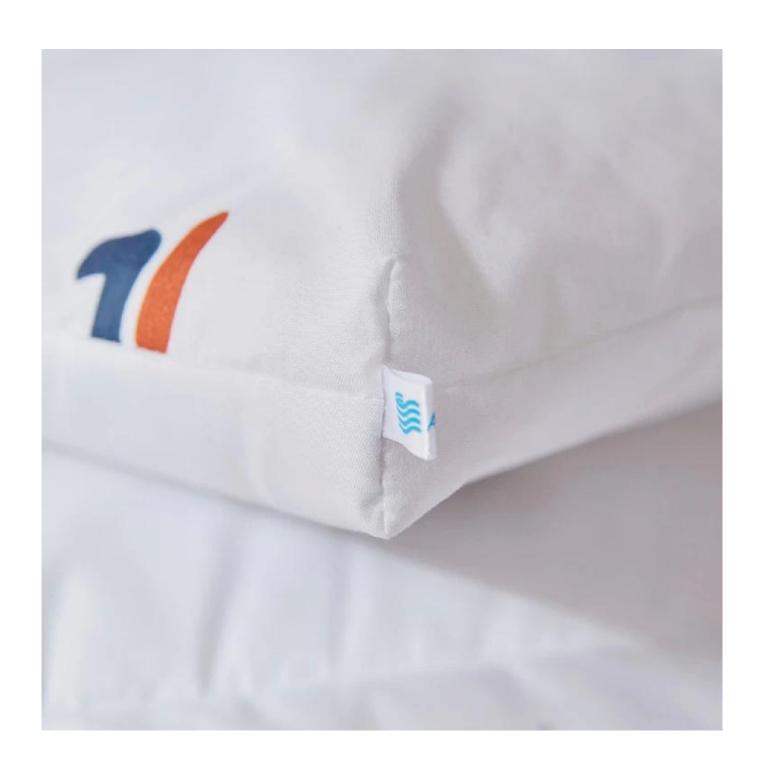

Labels, Marks & Tags

Packaging & Shipping of Bedding Thickened Warmth Quilted Duvet Insert
With Corner Tabs China Winter Comforter

If you have any special requirements for packing, please contact us!