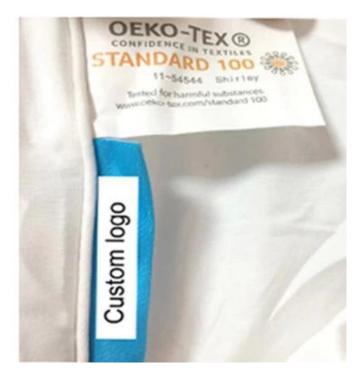

Labels, Marks & Tags

Packaging & Shipping of Bedding Thickened Warmth Quilted Duvet Insert
With Corner Tabs China Winter Comforter

If you have any special requirements for packing, please contact us!

## Confidence in textiles OEKO-TEX standard 100 certification Global Recycling Standard (GRS) certificate Dupont<sup>™</sup> Sorona<sup>®</sup> Common Thread certification Germany Cell Solution<sup>®</sup> CLIMA fiber authorization