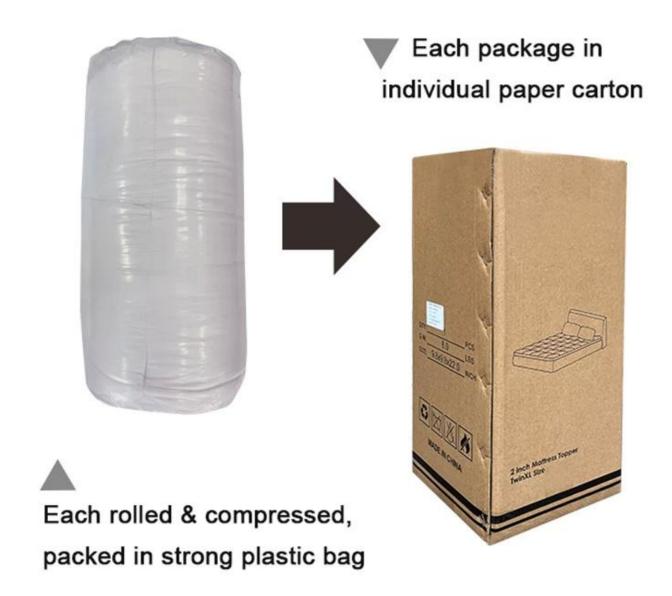

• **Packing:** Each roll is packed in strong plastic bag; each package in individual paper carton.

**SOFT & FLUFFT** The fabric of down alternative comforter is SOFT and BREATHABLE, suitable for year round use. This down alternative comforter is fluffy and lightweight, not too heavy to pressure you. Simple but elegant design, fits various type of decoration, adding more beauty and coziness to your bedroom.

Labels, Marks & Tags

Packaging & Shipping of Bedding Thickened Warmth Quilted Duvet Insert
With Corner Tabs China Winter Comforter

If you have any special requirements for packing, please contact us!