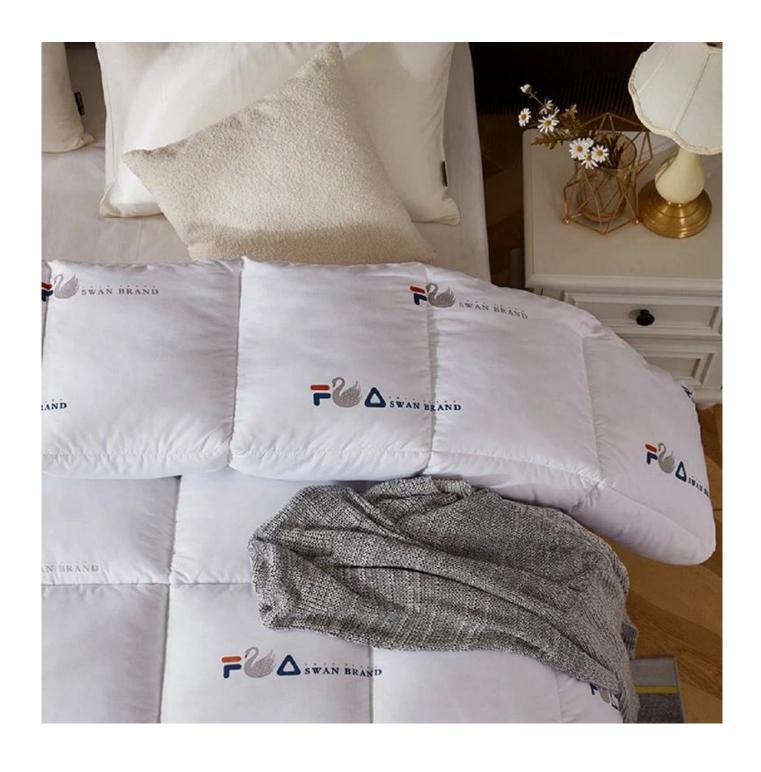

3D spiral fiber filling

Bright printing pattern, not easy to fade

**Featured box stitched** 

Extra soft, premium, unbeatable comfort, like sleeping on a cloud, cloud-like surface

**Customizable brand logo** 

Labels, Marks & Tags

Packaging & Shipping of Bedding Thickened Warmth Quilted Duvet Insert
With Corner Tabs China Winter Comforter

If you have any special requirements for packing, please contact us!