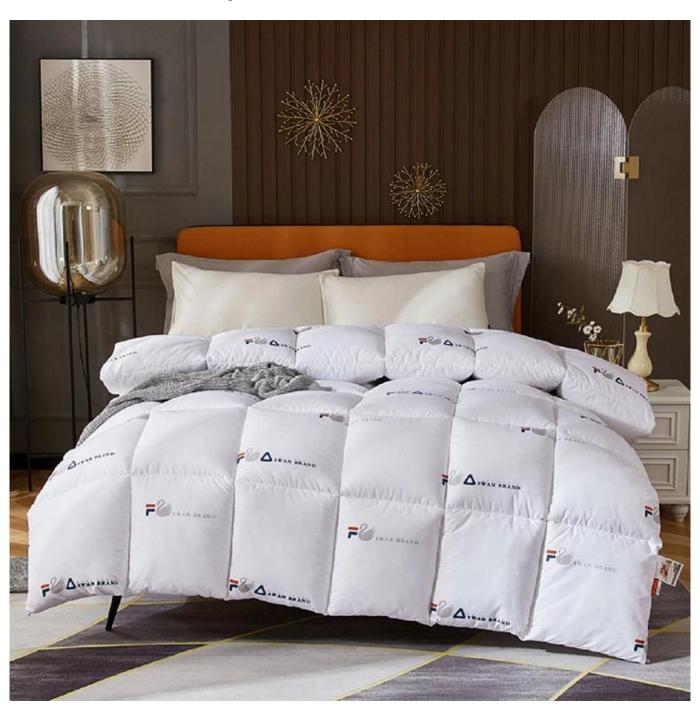

## **Ultra-soft Quilted Down Alternative Comforter**

3D spiral fiber filling

Bright printing pattern, not easy to fade

**Featured box stitched** 

Extra soft, premium, unbeatable comfort, like sleeping on a cloud, cloud-like surface

**Customizable brand logo** 