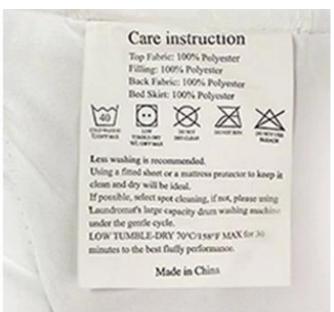

Labels, Marks & Tags

Packaging & Shipping of Bedding Thickened Warmth Quilted Duvet Insert
With Corner Tabs China Winter Comforter

If you have any special requirements for packing, please contact us!