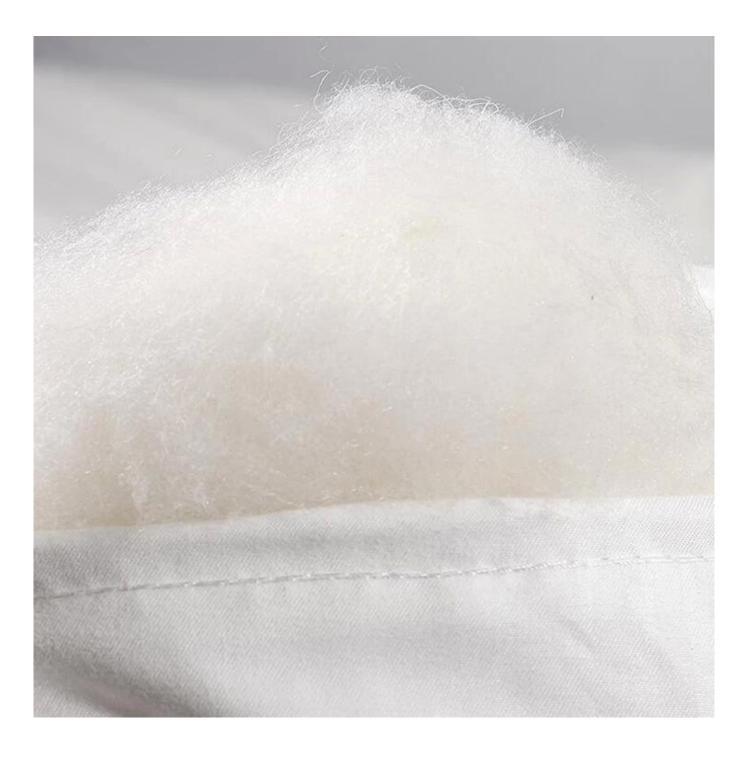

[ **PREMIUM FILLING & THERMAL ABLILTY** ] Adopts PREMIUM polyfill, FLUFFY and welldistributed, without any concern for clumping or horrible odor. Great choice for those who can't use goose down and feather bedding. Great ability of KEEPING WARM even on cold winter nights, maintains your bed at a COZY temperature, provides you with healthy and sound sleep.

## 3D spiral fiber filling

Bright printing pattern, not easy to fade