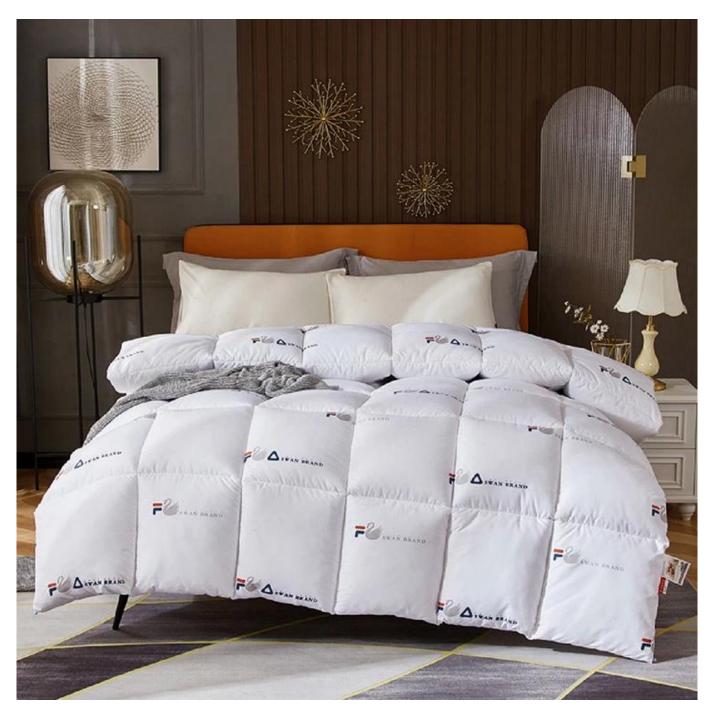

#### **Ultra-soft Quilted Down Alternative Comforter**

[ **SOFT & FLUFFT** ] The fabric of down alternative comforter is SOFT and BREATHABLE, suitable for year round use. This down alternative comforter is fluffy and lightweight, not too heavy to pressure you. Simple but elegant design, fits various type of decoration, adding more beauty and coziness to your bedroom.

## Featured box stitched

Extra soft, premium, unbeatable comfort, like sleeping on a cloud, cloud-like surface