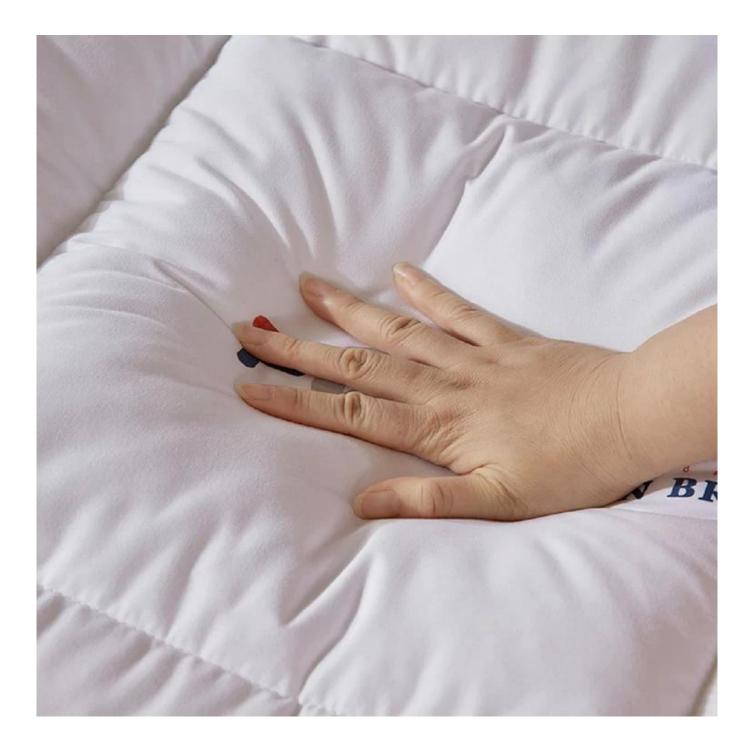

[ **SOFT & FLUFFT** ] The fabric of down alternative comforter is SOFT and BREATHABLE, suitable for year round use. This down alternative comforter is fluffy and lightweight, not too heavy to pressure you. Simple but elegant design, fits various type of decoration, adding more beauty and coziness to your bedroom.

## Featured box stitched

Extra soft, premium, unbeatable comfort, like sleeping on a cloud, cloud-like surface