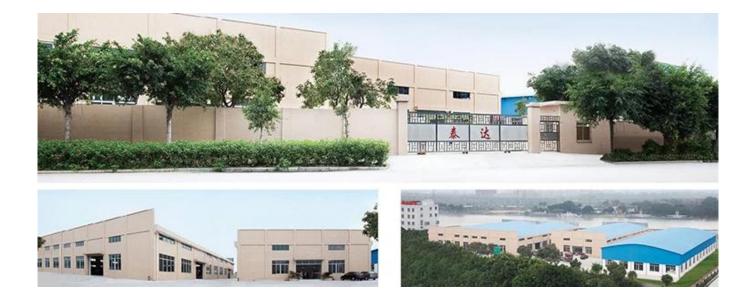

## **Company Information**

**GUANGZHOU TAIDA FIBER PRODUCTS CO., LTD** was established in 2006, located in Nansha Free Trade Zone, Guangzhou. We are a modern textile enterprise integrating design, production and sales, engaging in business and research of fibers, non-woven products, home textiles and textile raw materials. After years of development, TAIDA become a group company now has subsidiaries:

GUANGZHOU TAIDA FIBER PRODUCTS CO., LTD

GUANGZHOU ULTRALOFT TECHNOLOGY CO., LTD

FOSHAN TAIXIANGJIA CO., LTD.

FOSHAN GUIDE TEXTILE CO., LTD.

Our factory covers an area of more than 50,000 square meters, has more than 300 employees ,and the most advanced production technologies and equipment, with an annual output of more than 200 million yuan. We own 4 sets of high-speed fiber wadding production equipment, 1 set of needle punch wadding production line, which can produce various types of fiber wadding, with a daily capacity of 200 tons. Meanwhile, company has introduced 20 sets of computer-controlled quilting machines ,and 30 sets single-needle quilting machines, 100 sets of sewing machines for quilts cover and pillow case, with a daily capacity of more than 5,000 quilts and 10,000 pillows.