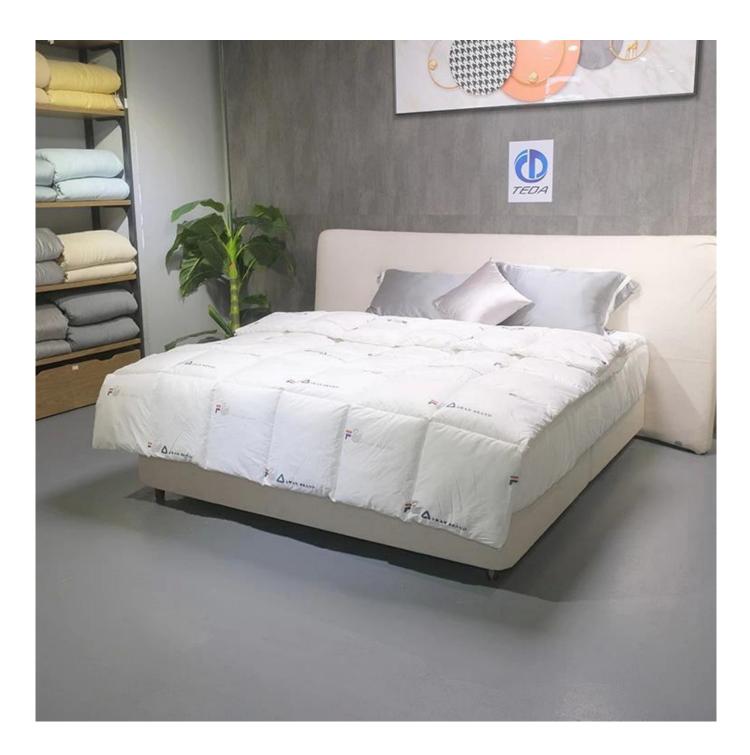

#### **Ultra-soft Quilted Down Alternative Comforter**

[ **SOFT & FLUFFT** ] The fabric of down alternative comforter is SOFT and BREATHABLE, suitable for year round use. This down alternative comforter is fluffy and lightweight, not too heavy to pressure you. Simple but elegant design, fits various type of decoration, adding more beauty and coziness to your bedroom.

## Featured box stitched

Extra soft, premium, unbeatable comfort, like sleeping on a cloud, cloud-like surface