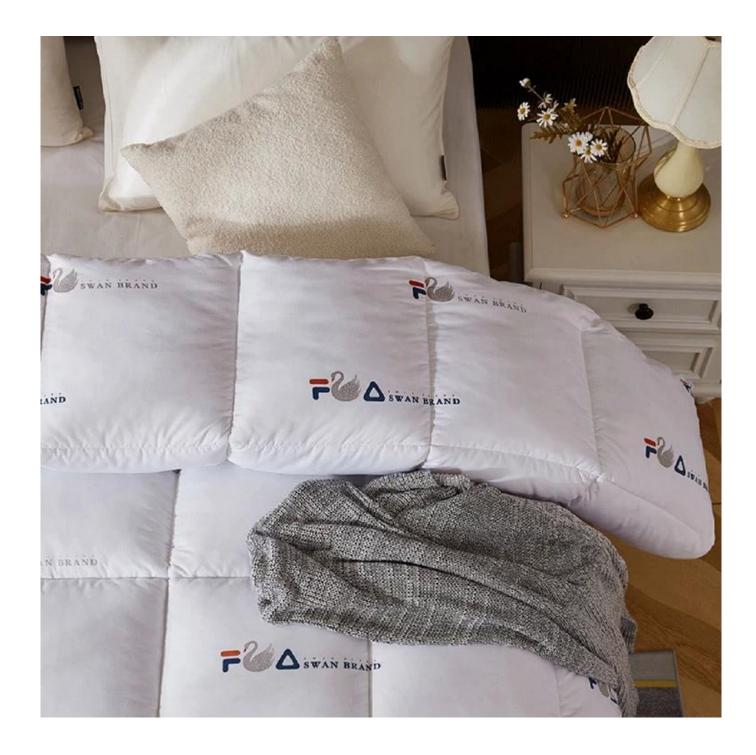

[ DESIGN & CRAFT ] Crafted with box stitching technology, secure the filling in place, with zero concern of filling leakage or loose thread. EXQUISITE hemming, durable and long lasting. This down alternative comforter is built to LAST.

## Featured box stitched

Extra soft, premium, unbeatable comfort, like sleeping on a cloud, cloud-like surface