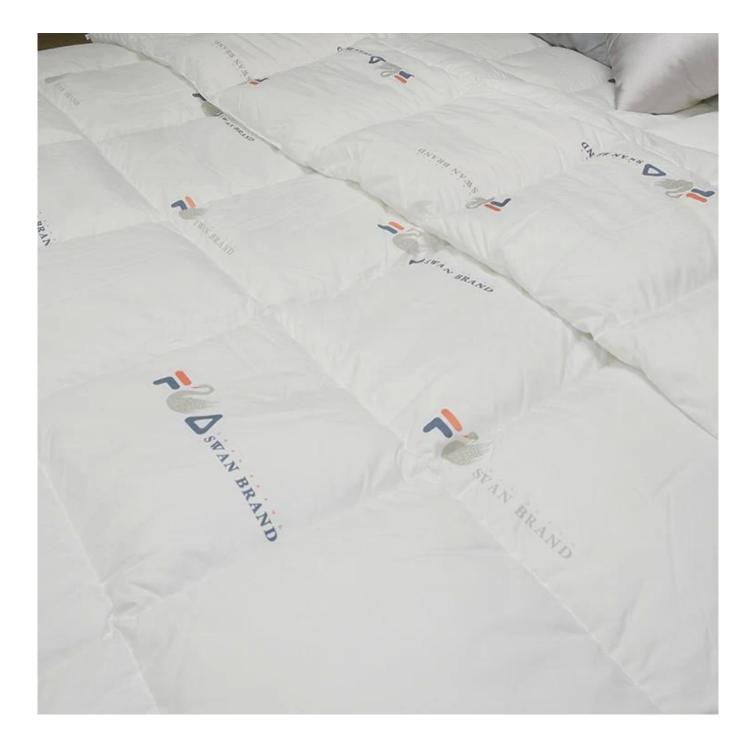

#### **Ultra-soft Quilted Down Alternative Comforter**

## Featured box stitched

Extra soft, premium, unbeatable comfort, like sleeping on a cloud, cloud-like surface