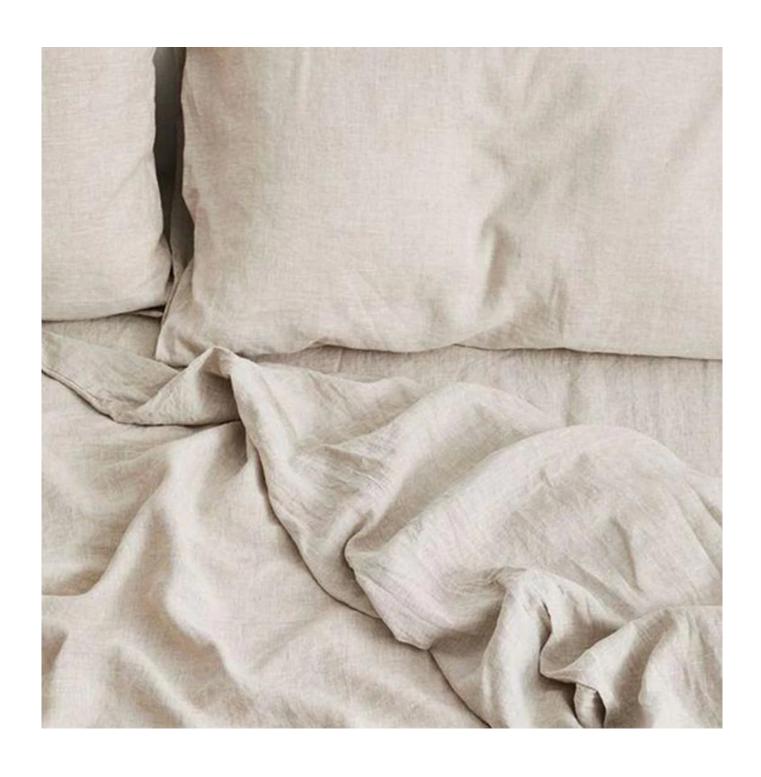

[ 100% NATURAL LINEN ] Linen sheets set is made of 100% high-quality linen which has good temperature moderation and breath-ability to help you fall asleep faster and sleep sounder, ensuring the cozy sleeping a year-round.

[ ECO-FRIENDLY & SAFE ] Processed with pure dyes and manufactured with an OEKO-TEX Standard 100 certification, our linen bedding sheets is friendly and safe for those with sensitive skin and babies.

[ **DURABLE & SOFT**] With Natural French linen fiber and stone washed craft, this bed sheets is with premium durability, and linen sheets will get softer after every washed. In addition, it has the capability of self-cleaning, so it is no need to wash it frequently.