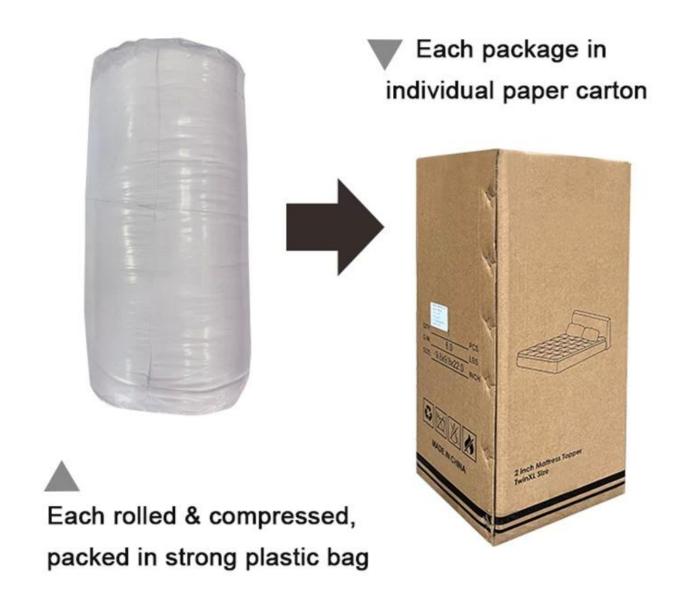

- Item: Breathable Antibacterial Anti-mite Linen Bed Set Supplier Germproof China Linen Bed Set
- **Size:** 1.8m bed size(quilt cover 220x240cm, 1pcs; flat sheet 260x250cm, 1pcs; pillowcase 48x74cm, 2pcs) or Customized
- Color: Golden Brown
- Brand: TAIDAFabric: Linen
- Characteristic: Soft, Durable, Skin-friendly, Stone Washed, Antibacterial, Anti-mite, Cooling
- **Packing:** Each roll is packed in strong plastic bag; each package in individual paper carton.

If you have any special requirements for packing, please contact us!