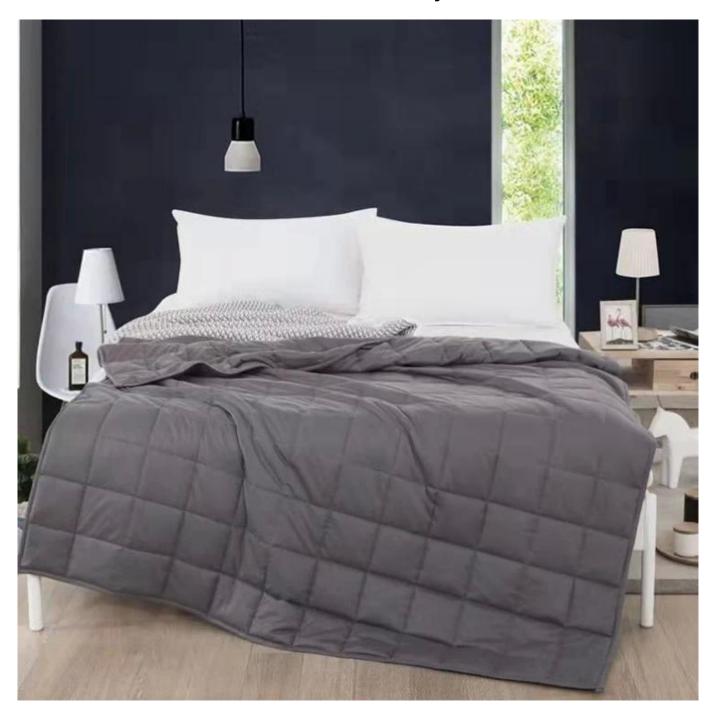

**[ GOOD NEWS FOR POOR SLEEPERS ]** Weighted blanket offers a natural way to help calm your body for a restful night of sleep, great calming sensory weighted blanket for adults and children to help decompress and provide comfort. Perfect for those who are under deep pressure that needs a relaxing and good sleep.

**[ EVEN WEIGHT DISTRIBUTION ]** Cooling weighted blanket features small compartments with precision stitching to prevent the beads from transferring from shifting from one compartment to another, making the blanket distribute the weight evenly and allow the blanket to conform to your body.