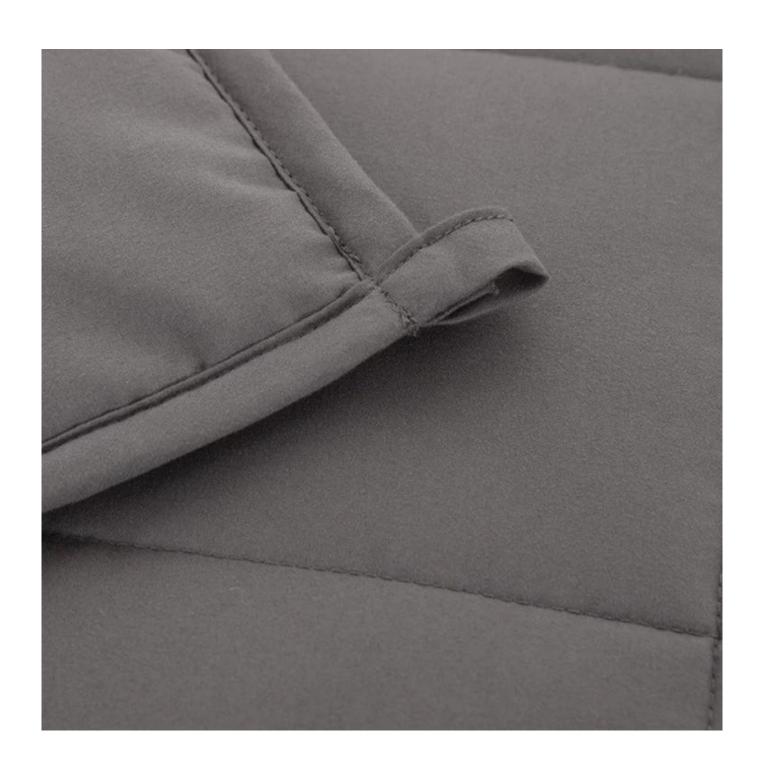

[ SAFE]BREATHABLE HEAVY BLANKET ] Heavy blanket makes high-density sewing technology, prevent the loose of the thread and leakage of the beads. Unique design will firmly keep the beads inside for the best breathability and keep you at the perfect temperature, perfectly adapted to year-round safe use.

With the angle buckles design, easy to fix the quilt cover, prevent the core shift

Labels, Marks & Tags

Packaging & Shipping of Breathable Blanket With Premium Glass Bead For Couples Queen Bed Cooling Weighted Blanket Custom