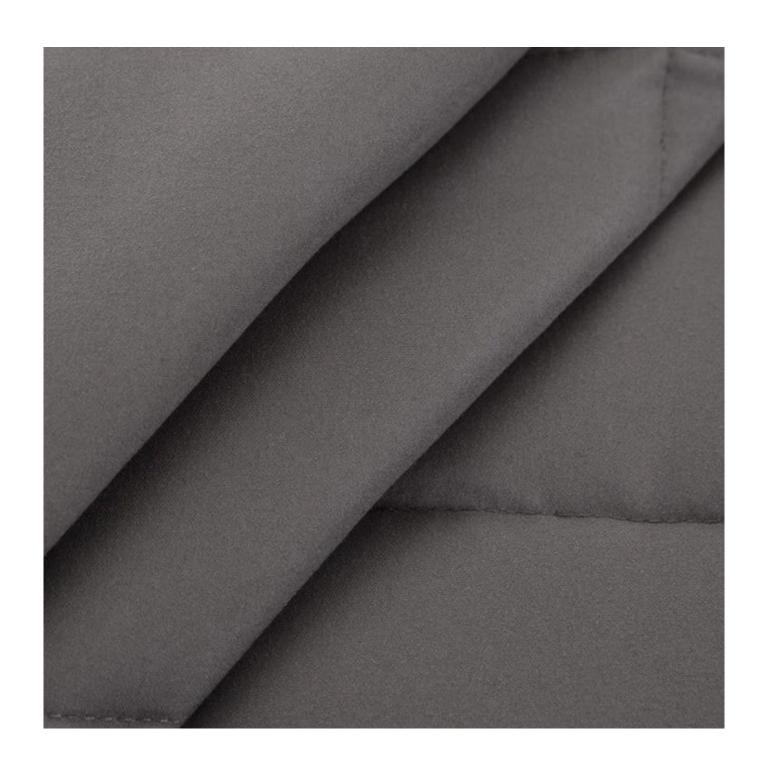

[ SAFE]BREATHABLE HEAVY BLANKET ] Heavy blanket makes high-density sewing technology, prevent the loose of the thread and leakage of the beads. Unique design will firmly keep the beads inside for the best breathability and keep you at the perfect temperature, perfectly adapted to year-round safe use.

With the angle buckles design, easy to fix the quilt cover, prevent the core shift

Labels, Marks & Tags

Packaging & Shipping of Breathable Blanket With Premium Glass Bead For Couples Queen Bed Cooling Weighted Blanket Custom