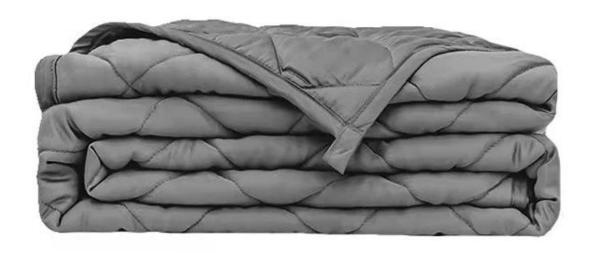

# Breathable Blanket With Premium Glass Bead For Couples Queen Bed Cooling Weighted Blanket Custom

Product Description of Breathable Blanket With Premium Glass Bead For Couples Queen Bed Cooling Weighted Blanket Custom

• Item: Breathable Blanket With Premium Glass Bead For Couples Queen Bed Cooling Weighted Blanket Custom

• Size: Twin, Full, King or customized

• Color: Grey

Net Weight: 5 lbsBrand: TAIDA

• Surface: Skin-friendly fabric

• Filling: Cotton and fine-grade glass beads

• Characteristic: Soft, Skin-friendly, Washable, Antibacterial, Anti-mite, Fluffy

 Packing: Each roll is packed in strong plastic bag; each package in individual paper carton.