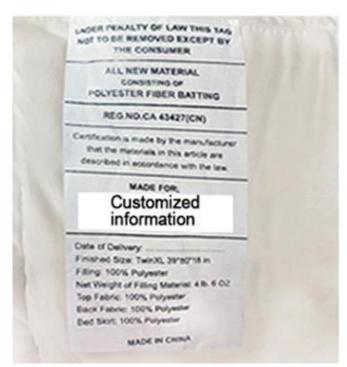

With the angle buckles design, easy to fix the quilt cover, prevent the core shift

Labels, Marks & Tags

Packaging & Shipping of Breathable Blanket With Premium Glass Bead For Couples Queen Bed Cooling Weighted Blanket Custom