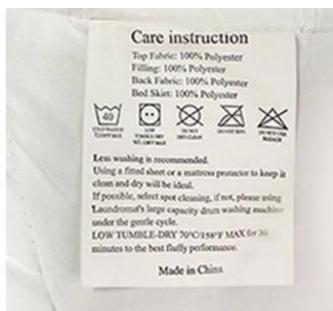

With the angle buckles design, easy to fix the quilt cover, prevent the core shift

Labels, Marks & Tags

Packaging & Shipping of Breathable Blanket With Premium Glass Bead For Couples Queen Bed Cooling Weighted Blanket Custom

[ HOW TO MAINTAIN ] Any heavy blanket may damage your washing machine, but the duvet cover is machine washable and very easy to clean and dry. We recommend that you hand wash and hang dry as the best way for cleaning. Any questions, please contact us. [ PERSONALIZED CUSTOMIZATION ] Please reach out to us with any questions or custom requirements for all products.