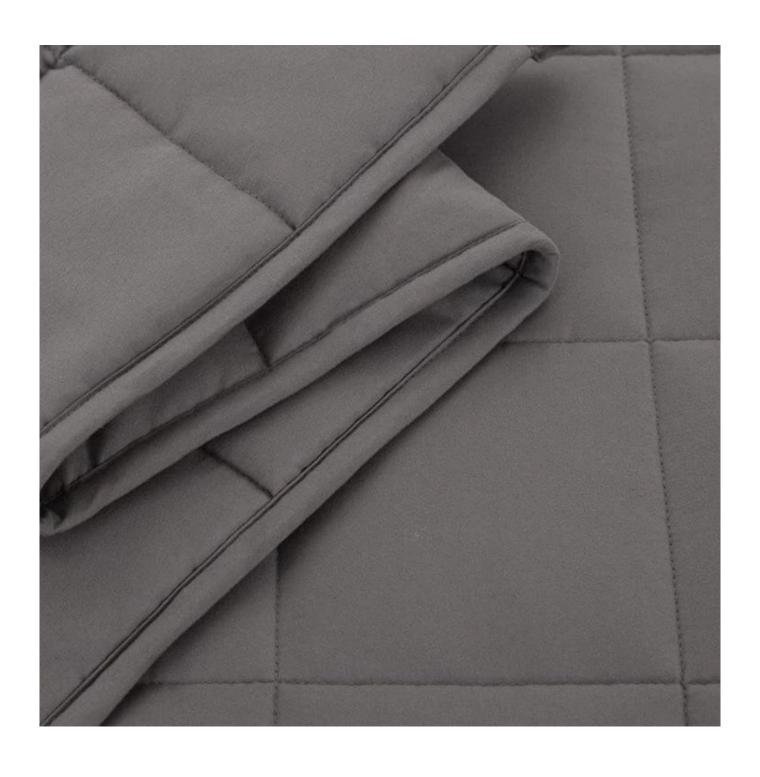

[ SAFE]BREATHABLE HEAVY BLANKET ] Heavy blanket makes high-density sewing technology, prevent the loose of the thread and leakage of the beads. Unique design will firmly keep the beads inside for the best breathability and keep you at the perfect temperature, perfectly adapted to year-round safe use.

**[ EVEN WEIGHT DISTRIBUTION ]** Cooling weighted blanket features small compartments with precision stitching to prevent the beads from transferring from shifting from one compartment to another, making the blanket distribute the weight evenly and allow the blanket to conform to your body.

**Non-toxic Glass Beads** 

Skin friendly & comfortable fabric, can directly touch, not easy to stimulate

Beautiful binding for more comfortable touch

Sectional quilting mode, more uniform filling distribution, more solid & soft

With the angle buckles design, easy to fix the quilt cover, prevent the core shift

Labels, Marks & Tags

Packaging & Shipping of Breathable Blanket With Premium Glass Bead For Couples Queen Bed Cooling Weighted Blanket Custom