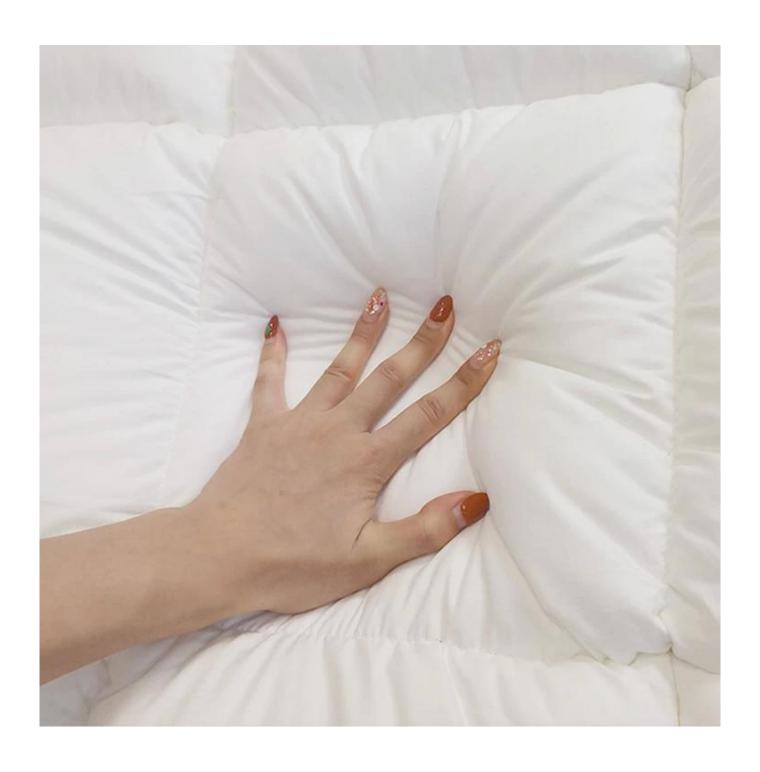

• **Packing:** Each roll is packed in strong plastic bag; each package in individual paper carton.

[LAVISHLY SOFT SLEEP SURFACE] A extra thick layer of super fluffy and plush down alternative filling creates a luxurious 5-star hotel feeling that is gently melting and folding into the topper and protects your mattress without sacrificing comfort with our mattress pad. Its 3D snow-down cube-quilted baffle box design top is stuffed with down-alternative for greater softness making your night more restful and ensuring you wake up relaxed [ULTIMATE COMFORTABLE EXPERIENCE] Made with high-quality super soft, fresh, and breathable microfiber that will provide you the ultimate comfort you deserve, the thickness provides you the support you need while you sleep, take a nap, or just sit on your bed. Our mattress topper king mattresses topper can help distribute your weight and alleviate pressure points evenly throughout the mattress, allows you to sleep soundly and wake up without back pain

Super soft cloud-like surface fabric peached finish with good strength performance

3D spiral fiber filling

Labels, Marks & Tags

3D cube-quilted baffle box design top

Extra soft, premium, unbeatable comfort, like sleeping on a cloud, cloud-like surface