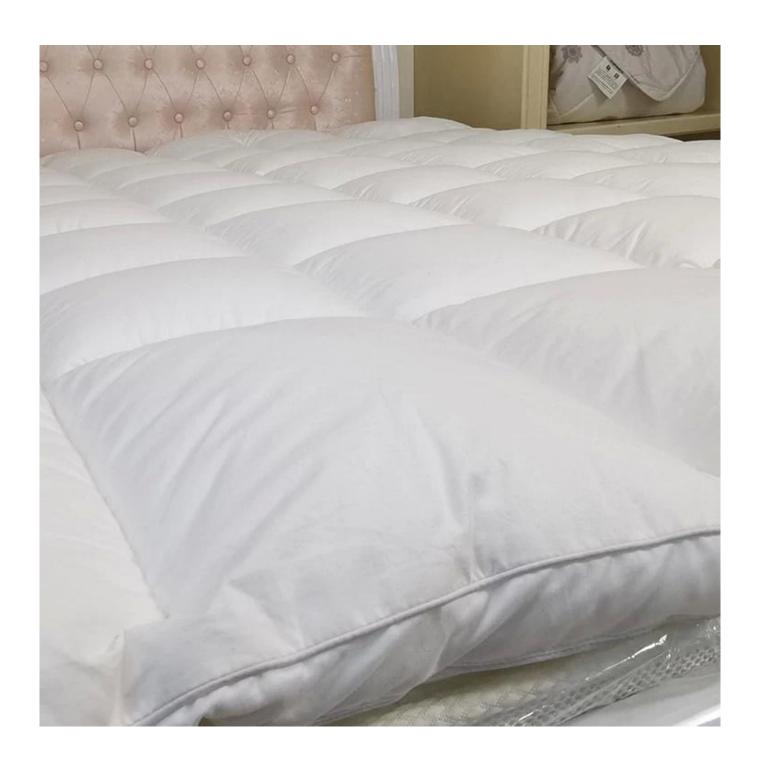

## Product Description of Breathable Cloud Like Skin-Friendly 39X80 Inch Cooling Mattress Topper

• Item: Breathable Cloud Like Skin-Friendly 39X80 Inch Cooling Mattress Topper

• Size: Twin, Twin XL, Full, Queen, King, Cal King

Color: WhiteBrand: TAIDA

• **Design:** 3D Cube-quilted Baffle Box Design Top

• Surface: Polyester

• Closure Type: Flexible Elastic Band

• Filling: Polyester Fiber

• Characteristic: Soft, Skin-friendly, Washable, Antibacterial, Anti-mite, Fluffy

• **Packing:** Each roll is packed in strong plastic bag; each package in individual paper carton.

[LAVISHLY SOFT SLEEP SURFACE] A extra thick layer of super fluffy and plush down alternative filling creates a luxurious 5-star hotel feeling that is gently melting and folding into the topper and protects your mattress without sacrificing comfort with our mattress pad. Its 3D snow-down cube-quilted baffle box design top is stuffed with down-alternative for greater softness making your night more restful and ensuring you wake up relaxed [ULTIMATE COMFORTABLE EXPERIENCE] Made with high-quality super soft, fresh, and breathable microfiber that will provide you the ultimate comfort you deserve, the thickness provides you the support you need while you sleep, take a nap, or just sit on your bed. Our mattress topper king mattresses topper can help distribute your weight and alleviate pressure points evenly throughout the mattress, allows you to sleep soundly and wake up without back pain

Super soft cloud-like surface fabric peached finish with good strength performance

3D spiral fiber filling

Labels, Marks & Tags

3D cube-quilted baffle box design top

Extra soft, premium, unbeatable comfort, like sleeping on a cloud, cloud-like surface