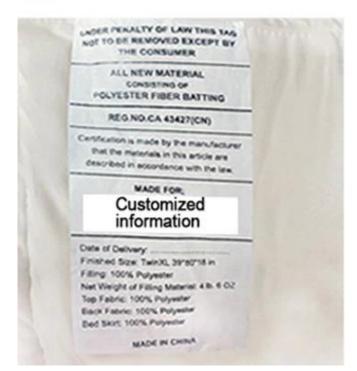

[PERSONALIZED CUSTOMIZATION] Please reach out to us with any questions or custom requirements for all products.

Model A: mattress topper with 4-corner anchor bands

Other size can be customized, please contact us!

Super soft cloud-like surface fabric peached finish with good strength performance

3D spiral fiber filling

Labels, Marks & Tags

3D cube-quilted baffle box design top

Extra soft, premium, unbeatable comfort, like sleeping on a cloud, cloud-like surface