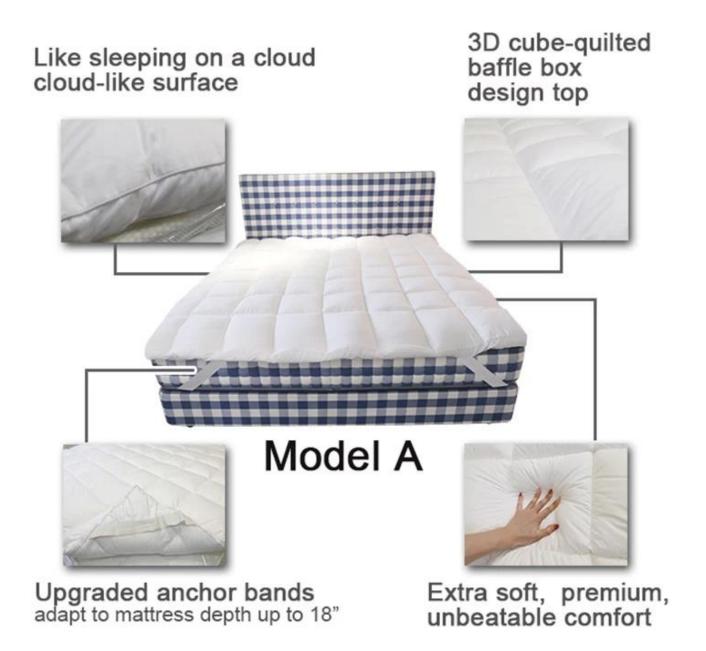

Color: WhiteBrand: TAIDA

• **Design:** 3D Cube-quilted Baffle Box Design Top

• Surface: Polyester

• Closure Type: Flexible Elastic Band

• Filling: Polyester Fiber

• Characteristic: Soft, Skin-friendly, Washable, Antibacterial, Anti-mite, Fluffy

[PERSONALIZED CUSTOMIZATION] Please reach out to us with any questions or custom requirements for all products.

Model A: mattress topper with 4-corner anchor bands

Other size can be customized, please contact us!

Super soft cloud-like surface fabric peached finish with good strength performance

3D spiral fiber filling

Labels, Marks & Tags

3D cube-quilted baffle box design top

Extra soft, premium, unbeatable comfort, like sleeping on a cloud, cloud-like surface

Upgraded anchor bands adapt to mattress depth up to 18 inch

Packaging & Shipping of Breathable Cloud Like Skin-Friendly 39X80 Inch Cooling Mattress Topper

If you have any special requirements for packing, please contact us!