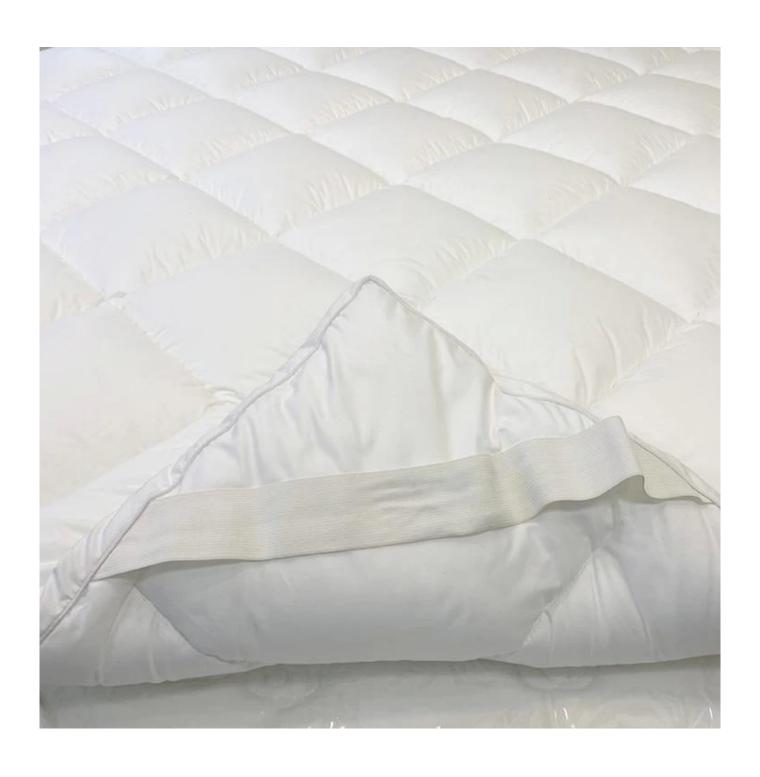

[SMOOTH & STRONG GRIP DEEP POCKET DESIGN] The fully elasticized skirt fits snuggly around mattresses up to 18" thick to help fit any bed mattress you have, its strong elastic helps you to get a tight grip around the mattress allowing you to toss and turn freely at night because it uses high gram weight microfiber with a high elastic rubber band which ensure it is smooth and soft, and durable than other bed toppers which use low gram weight elastic cloth that can be easily torn

Upgraded anchor bands adapt to mattress depth up to 18 inch

Packaging & Shipping of Breathable Cloud Like Skin-Friendly 39X80 Inch Cooling Mattress Topper

If you have any special requirements for packing, please contact us!