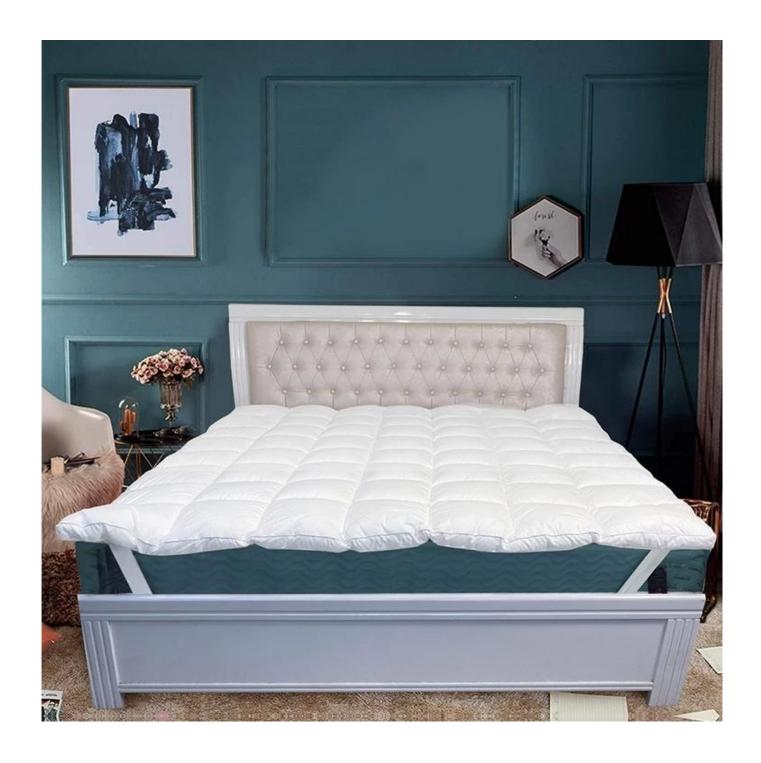

# Breathable Cloud Like Skin-Friendly 39X80 Inch <a href="Cooling Mattress Topper Supplier">Cooling Mattress Topper Supplier</a>

## Product Description of Breathable Cloud Like Skin-Friendly 39X80 Inch Cooling Mattress Topper

• Item: Breathable Cloud Like Skin-Friendly 39X80 Inch Cooling Mattress Topper

• Size: Twin, Twin XL, Full, Queen, King, Cal King

Color: WhiteBrand: TAIDA

• **Design:** 3D Cube-quilted Baffle Box Design Top

• Surface: Polyester

• Closure Type: Flexible Elastic Band

• Filling: Polyester Fiber

• Characteristic: Soft, Skin-friendly, Washable, Antibacterial, Anti-mite, Fluffy