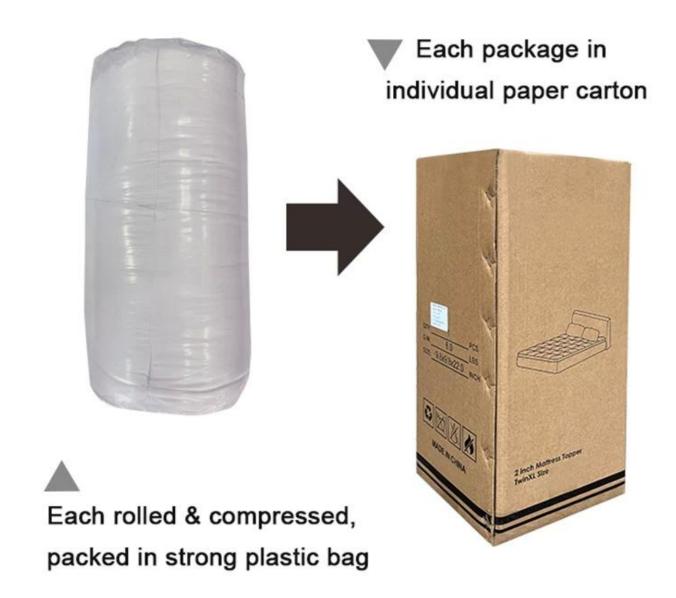

• **Packing:** Each roll is packed in strong plastic bag; each package in individual paper carton.

[LAVISHLY SOFT SLEEP SURFACE] A extra thick layer of super fluffy and plush down alternative filling creates a luxurious 5-star hotel feeling that is gently melting and folding into the topper and protects your mattress without sacrificing comfort with our mattress pad. Its 3D snow-down cube-quilted baffle box design top is stuffed with down-alternative for greater softness making your night more restful and ensuring you wake up relaxed [ULTIMATE COMFORTABLE EXPERIENCE] Made with high-quality super soft, fresh, and breathable microfiber that will provide you the ultimate comfort you deserve, the thickness provides you the support you need while you sleep, take a nap, or just sit on your bed. Our mattress topper king mattresses topper can help distribute your weight and alleviate pressure points evenly throughout the mattress, allows you to sleep soundly and wake up without back pain

Upgraded anchor bands adapt to mattress depth up to 18 inch

Packaging & Shipping of Breathable Cloud Like Skin-Friendly 39X80 Inch Cooling Mattress Topper

If you have any special requirements for packing, please contact us!