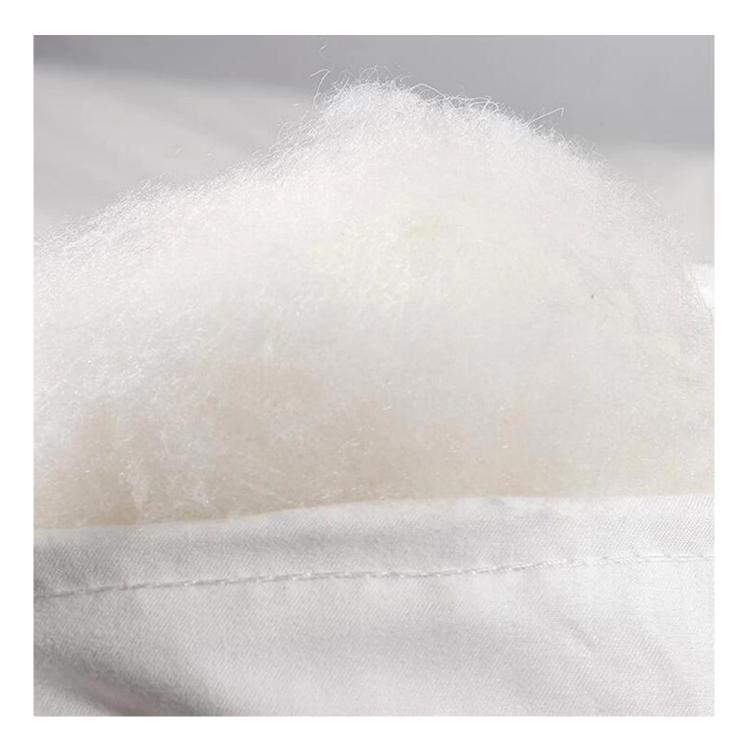

- Item: Breathable Comfortable Luxury Soft Inserts For Aircraft China Economy Class Pillow
- Color: Light yellow, white or customized
- **Specification**: 29\*40cm or Customized
- Brand: TAIDA
- Outer Fabric: 80gsm Non Woven Fabric(SBPP)
- Inner Filling: 160g 100% Ployester Hollow Fill Fiber
- Label Tag Size: 2.5\*4cm
- Characteristic: Soft, Skin-friendly, Antibacterial, Anti-mite, Fluffy
- Packing: Bulk Compress Packed

# Other size can be customized, please contact us!

3D spiral fiber filling

Breathable and environmentally friendly non woven material surface fabric

Tightly sewn to prevent filling from overflowing

Exquisite hot pressing process