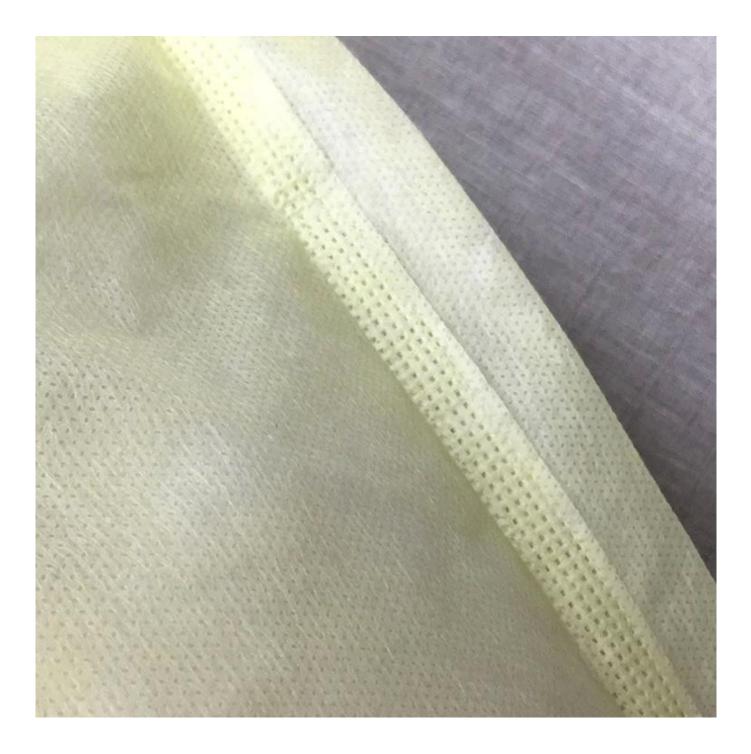

- Item: Breathable Comfortable Luxury Soft Inserts For Aircraft China Economy Class Pillow
- Color: Light yellow, white or customized
- **Specification**: 29\*40cm or Customized
- Brand: TAIDA
- Outer Fabric: 80gsm Non Woven Fabric(SBPP)
- Inner Filling: 160g 100% Ployester Hollow Fill Fiber
- Label Tag Size: 2.5\*4cm
- Characteristic: Soft, Skin-friendly, Antibacterial, Anti-mite, Fluffy
- Packing: Bulk Compress Packed

# Other size can be customized, please contact us!

3D spiral fiber filling

Breathable and environmentally friendly non woven material surface fabric

Tightly sewn to prevent filling from overflowing

Exquisite hot pressing process