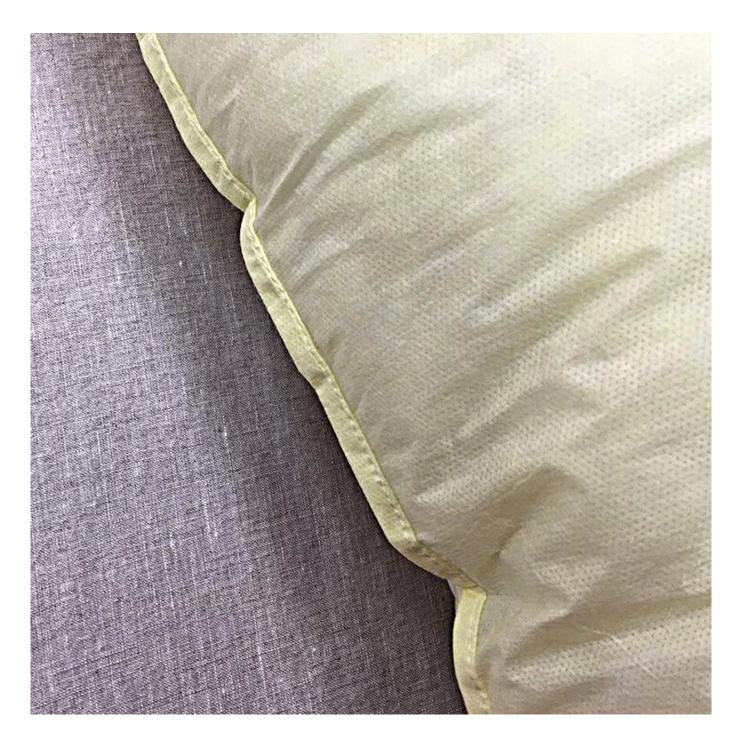

- Item: Breathable Comfortable Luxury Soft Inserts For Aircraft China Economy Class Pillow
- Color: Light yellow, white or customized
- **Specification**: 29\*40cm or Customized
- Brand: TAIDA
- Outer Fabric: 80gsm Non Woven Fabric(SBPP)
- Inner Filling: 160g 100% Ployester Hollow Fill Fiber
- Label Tag Size: 2.5\*4cm
- Characteristic: Soft, Skin-friendly, Antibacterial, Anti-mite, Fluffy
- Packing: Bulk Compress Packed

# Other size can be customized, please contact us!

3D spiral fiber filling

Breathable and environmentally friendly non woven material surface fabric

Tightly sewn to prevent filling from overflowing

Exquisite hot pressing process