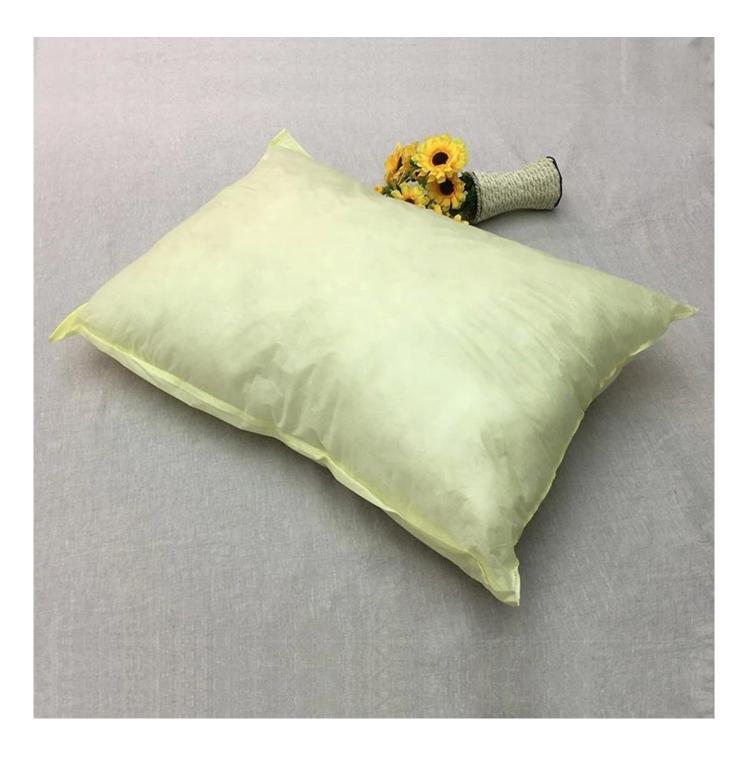

- Item: Breathable Comfortable Luxury Soft Inserts For Aircraft China Economy Class Pillow
- Color: Light yellow, white or customized
- **Specification**: 29\*40cm or Customized
- Brand: TAIDA
- Outer Fabric: 80gsm Non Woven Fabric(SBPP)
- Inner Filling: 160g 100% Ployester Hollow Fill Fiber
- Label Tag Size: 2.5\*4cm
- Characteristic: Soft, Skin-friendly, Antibacterial, Anti-mite, Fluffy
- Packing: Bulk Compress Packed

# Other size can be customized, please contact us!

3D spiral fiber filling

Breathable and environmentally friendly non woven material surface fabric

Tightly sewn to prevent filling from overflowing

Exquisite hot pressing process