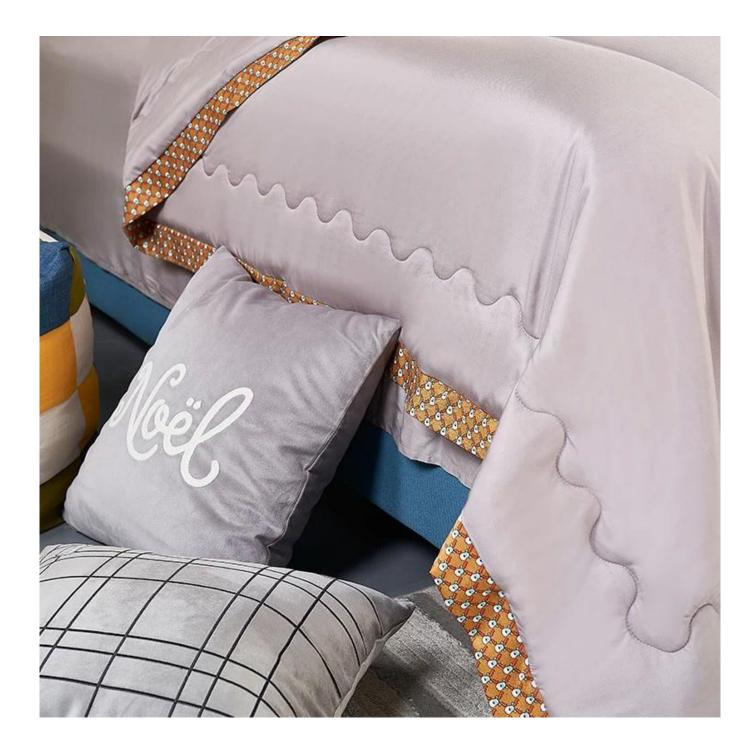

[ **Design Concept** ] Fresh solid color matched Hermes Style edging , simplicity and light luxury, elegant and flowing line, fancy and chaming, can't stop loving it. Minimalist design, abandon clutter, pursue original intention, find a peace, edge decoration concise reflect original taste.

[ ALL SEASONS ] In spring or summer, the guilts can not only keep warm, but also light and stress-free, bringing you elegant warmth. In fall or winter, you can use it with bedding. Depending on the season, it can be used as comforter, bedspread or coverlets.