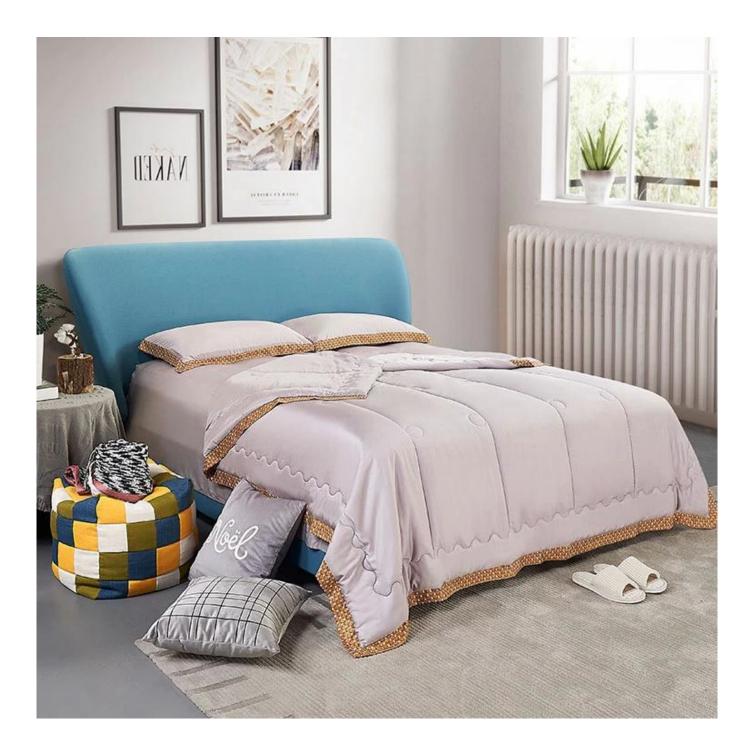

## Product Description of Breathable Moisture Absorbent Mint Cooling Tencel Summer Quilt

- Item: Breathable Moisture Absorbent Mint Cooling Tencel Summer Quilt
- Size: 150x200cm, 200x200cm or Customized
- Color: Blue, Pink, Orange, Grey
- Brand: TAIDA
- Surface Fabric: 100% Lyocell Fiber
- Filling: 100% Polyester Fiber
- **Characteristic:** Cooling, Breathable, Moisture Absorbent, Exquisite Quilting, Machine Washable, Light Luxury Stitching
- **Packing:** Each roll is packed in strong plastic bag; each package in individual paper carton.

[ **Design Concept** ] Fresh solid color matched Hermes Style edging , simplicity and light luxury, elegant and flowing line, fancy and chaming, can't stop loving it. Minimalist design, abandon clutter, pursue original intention, find a peace, edge decoration concise reflect original taste.

[ ALL SEASONS ] In spring or summer, the guilts can not only keep warm, but also light and stress-free, bringing you elegant warmth. In fall or winter, you can use it with bedding. Depending on the season, it can be used as comforter, bedspread or coverlets.