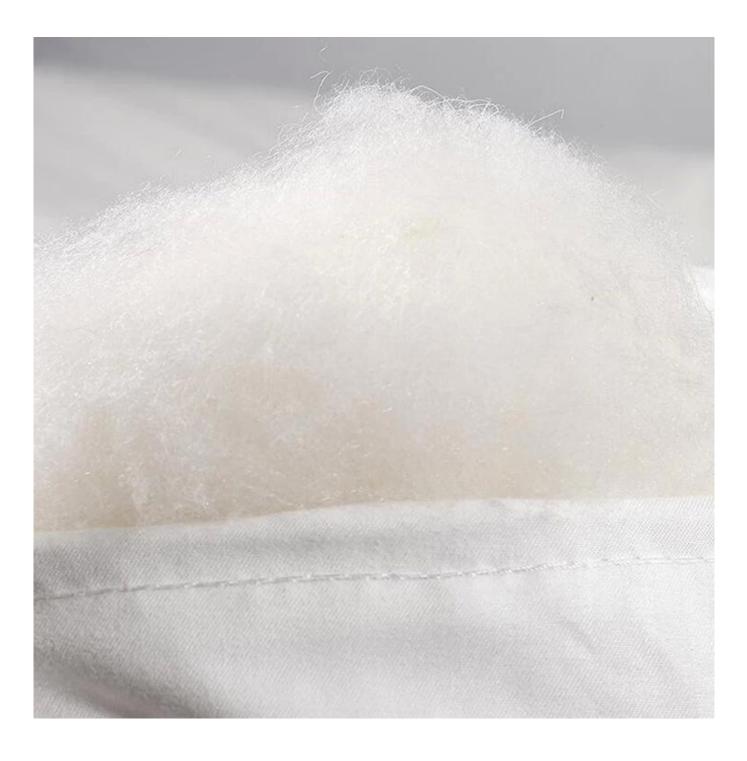

# COOLING: Mint mico-molccule in Lyocell fibers light cooling mint smell like a breaze reflesh your heart

3D spiral fiber filling

Labels, Marks & Tags

HANG: delicate soft fabric, smooth touch, good fabric drope, every night sleeping, with unpralleled enjoyment

CLEAN(Protecting Health): Completely filled with amtibacterial anti-mite fiber,machine washable. Effectively harmful bacteria, such as Escherichia coli,Staphylococcus,Candida.

BEAUTY: exquisite quilting, elegant patterns patchwork, fixed on each position, keep the best performance of the quilt