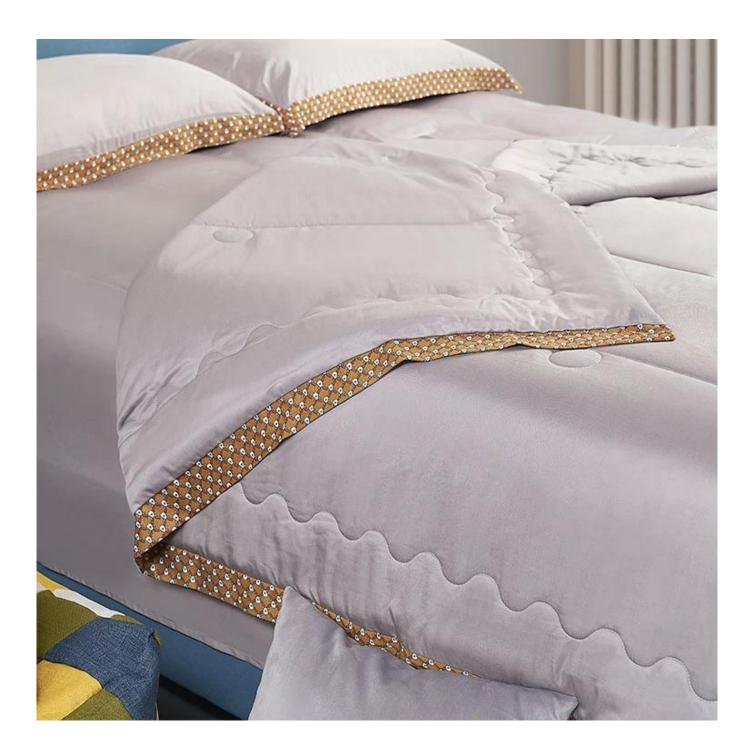

[ **Design Concept** ] Fresh solid color matched Hermes Style edging , simplicity and light luxury, elegant and flowing line, fancy and chaming, can't stop loving it. Minimalist design, abandon clutter, pursue original intention, find a peace, edge decoration concise reflect original taste.

[ ALL SEASONS ] In spring or summer, the guilts can not only keep warm, but also light and stress-free, bringing you elegant warmth. In fall or winter, you can use it with bedding. Depending on the season, it can be used as comforter, bedspread or coverlets.