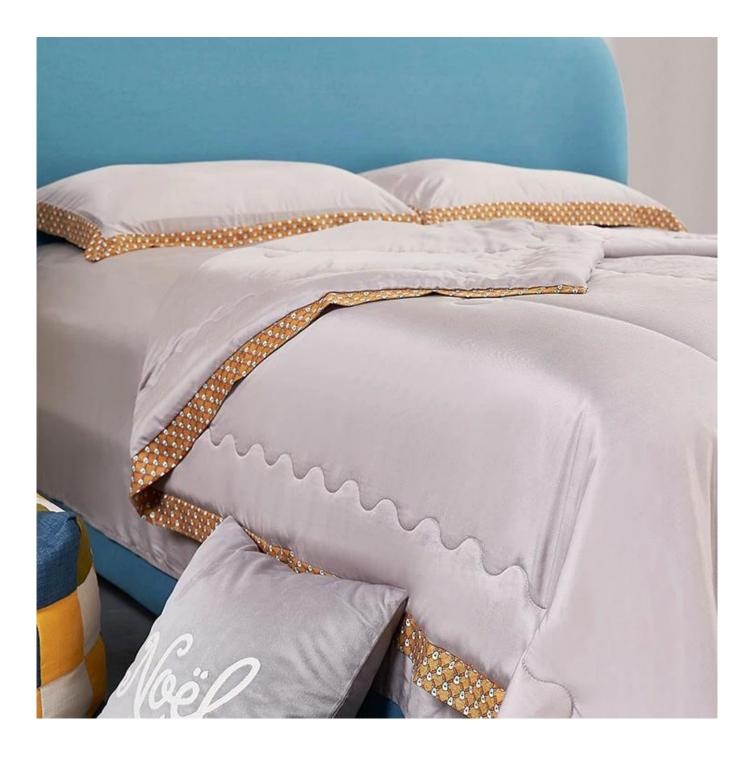

## Product Description of Breathable Moisture Absorbent Mint Cooling Tencel Summer Quilt

- Item: Breathable Moisture Absorbent Mint Cooling Tencel Summer Quilt
- Size: 150x200cm, 200x200cm or Customized
- Color: Blue, Pink, Orange, Grey
- Brand: TAIDA
- Surface Fabric: 100% Lyocell Fiber
- Filling: 100% Polyester Fiber
- **Characteristic:** Cooling, Breathable, Moisture Absorbent, Exquisite Quilting, Machine Washable, Light Luxury Stitching
- **Packing:** Each roll is packed in strong plastic bag; each package in individual paper carton.

[ **Design Concept** ] Fresh solid color matched Hermes Style edging , simplicity and light luxury, elegant and flowing line, fancy and chaming, can't stop loving it. Minimalist design, abandon clutter, pursue original intention, find a peace, edge decoration concise reflect original taste.