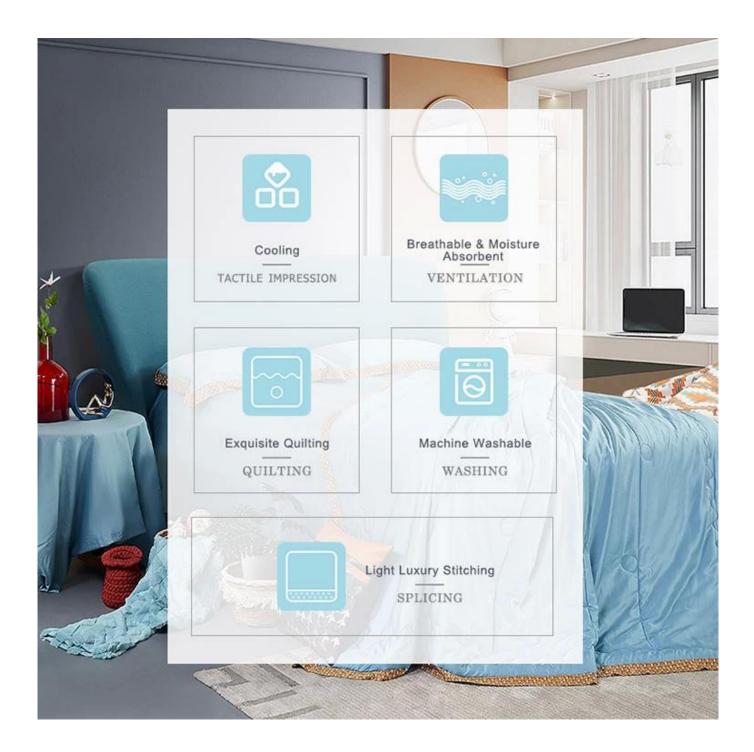

## Product Description of Breathable Moisture Absorbent Mint Cooling Tencel Summer Quilt

- Item: Breathable Moisture Absorbent Mint Cooling Tencel Summer Quilt
- Size: 150x200cm, 200x200cm or Customized
- Color: Blue, Pink, Orange, Grey
- Brand: TAIDA
- Surface Fabric: 100% Lyocell Fiber
- Filling: 100% Polyester Fiber
- **Characteristic:** Cooling, Breathable, Moisture Absorbent, Exquisite Quilting, Machine Washable, Light Luxury Stitching
- **Packing:** Each roll is packed in strong plastic bag; each package in individual paper carton.

### [ EASY TO CARE, USE & SUPER DURABLE ]

1. It is machine washable. It is recommended to use the gentle mode when machine washing. The dark and light colors are separated, and they are washed separately from other fabrics: 2. The washing temperature should not exceed 30°C, it is recommended to use neutral

# COOLING: Mint mico-molccule in Lyocell fibers light cooling mint smell like a breaze reflesh your heart

3D spiral fiber filling

Labels, Marks & Tags

HANG: delicate soft fabric, smooth touch, good fabric drope, every night sleeping, with unpralleled enjoyment

CLEAN(Protecting Health): Completely filled with amtibacterial anti-mite fiber,machine washable. Effectively harmful bacteria, such as Escherichia coli,Staphylococcus,Candida.

BEAUTY: exquisite quilting, elegant patterns patchwork, fixed on each position, keep the best performance of the quilt