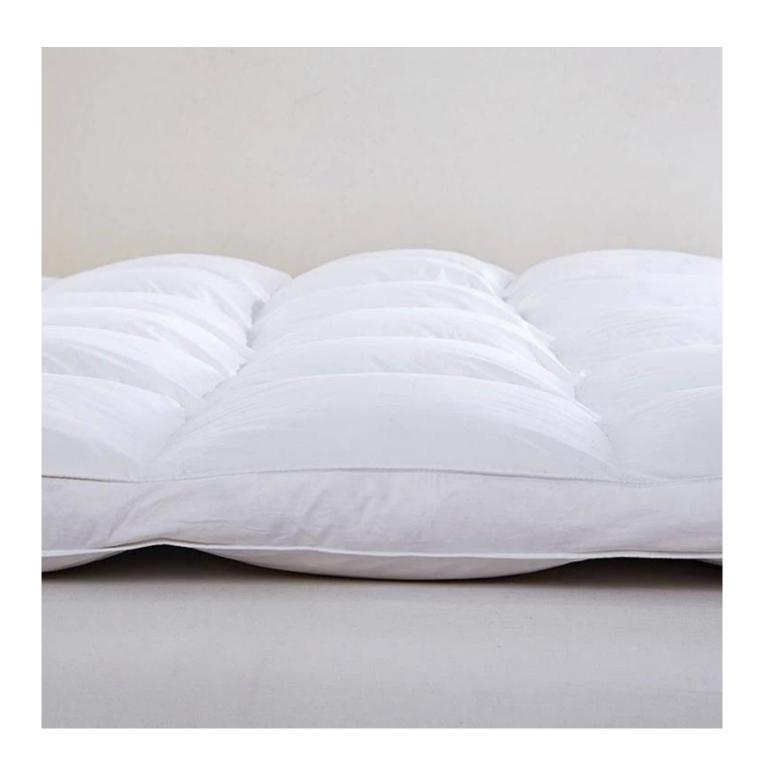

• **Item:** Breathable Ultra Soft OEM ODM Super Fluffy Cloud Like Five-Star Hotel Queen Mattress Topper

• **Size:**120\*200cm, 150\*200cm, 180\*200cm, 200\*200cm

Color: WhiteBrand: TAIDA

• Design: 3D Cube-quilted Baffle Box Design Top

[LAVISHLY SOFT SLEEP SURFACE] A extra thick layer of super fluffy and plush down alternative filling creates a luxurious 5-star hotel feeling that is gently melting and folding into the topper and protects your mattress without sacrificing comfort with our mattress pad. Its 3D snow-down cube-quilted baffle box design top is stuffed with down-alternative for greater softness making your night more restful and ensuring you wake up relaxed [ULTIMATE COMFORTABLE EXPERIENCE] Made with high-quality super soft, fresh, and breathable microfiber that will provide you the ultimate comfort you deserve, the thickness provides you the support you need while you sleep, take a nap, or just sit on your bed. Our mattress topper king mattresses topper can help distribute your weight and alleviate pressure points evenly throughout the mattress, allows you to sleep soundly and wake up without back pain

[PERSONALIZED CUSTOMIZATION] Please reach out to us with any questions or custom requirements for all products.

High quality polyester fabric

3D spiral fiber filling

Labels

**Exquisite quilting technique** 