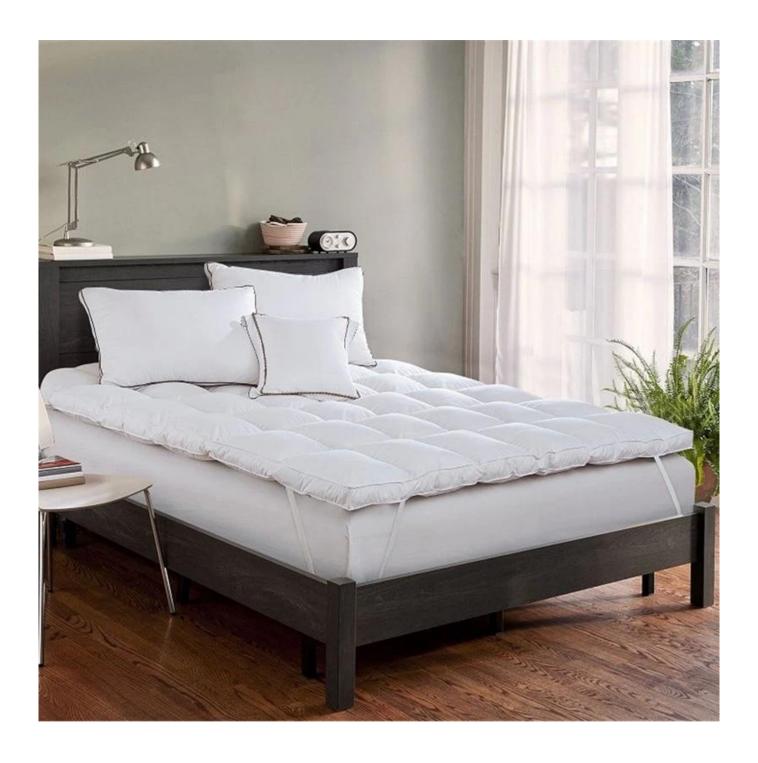

### Breathable Ultra Soft OEM ODM Super Fluffy Cloud Like <u>Five-Star Hotel Queen Mattress Topper</u> <u>Factory</u>

Product Description of Breathable Ultra Soft OEM ODM Super Fluffy Cloud Like Five-Star Hotel Queen Mattress Topper

• **Item:** Breathable Ultra Soft OEM ODM Super Fluffy Cloud Like Five-Star Hotel Queen Mattress Topper

• **Size:**120\*200cm, 150\*200cm, 180\*200cm, 200\*200cm

Color: WhiteBrand: TAIDA

• Design: 3D Cube-quilted Baffle Box Design Top

[LAVISHLY SOFT SLEEP SURFACE] A extra thick layer of super fluffy and plush down alternative filling creates a luxurious 5-star hotel feeling that is gently melting and folding into the topper and protects your mattress without sacrificing comfort with our mattress pad. Its 3D snow-down cube-quilted baffle box design top is stuffed with down-alternative for greater softness making your night more restful and ensuring you wake up relaxed [ULTIMATE COMFORTABLE EXPERIENCE] Made with high-quality super soft, fresh, and breathable microfiber that will provide you the ultimate comfort you deserve, the thickness provides you the support you need while you sleep, take a nap, or just sit on your bed. Our mattress topper king mattresses topper can help distribute your weight and alleviate pressure points evenly throughout the mattress, allows you to sleep soundly and wake up without back pain

[SMOOTH & STRONG GRIP DEEP POCKET DESIGN] The fully elasticized skirt fits snuggly around mattresses up to 18" thick to help fit any bed mattress you have, its strong elastic helps you to get a tight grip around the mattress allowing you to toss and turn freely at night because it uses high gram weight microfiber with a high elastic rubber band which ensure it is smooth and soft, and durable than other bed toppers which use low gram weight elastic cloth that can be easily torn