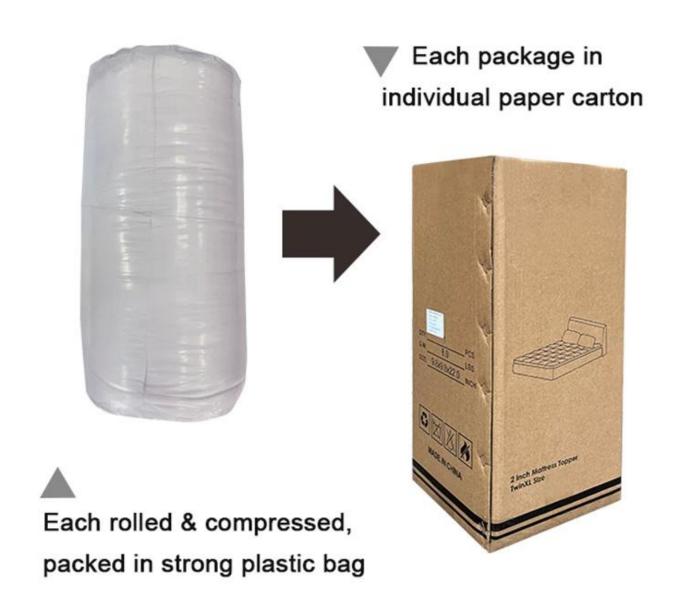

• Surface: Polyester

• Closure Type: Flexible Elastic Band

• Filling: Polyester Fiber

• Characteristic: Soft, Skin-friendly, Washable, Antibacterial, Anti-mite, Fluffy

 Packing: Each roll is packed in strong plastic bag; each package in individual paper carton.

Elastic band design around

Packaging & Shipping of Breathable Ultra Soft OEM ODM Super Fluffy Cloud Like Five-Star Hotel Queen Mattress Topper

## If you have any special requirements for packing, please contact us!