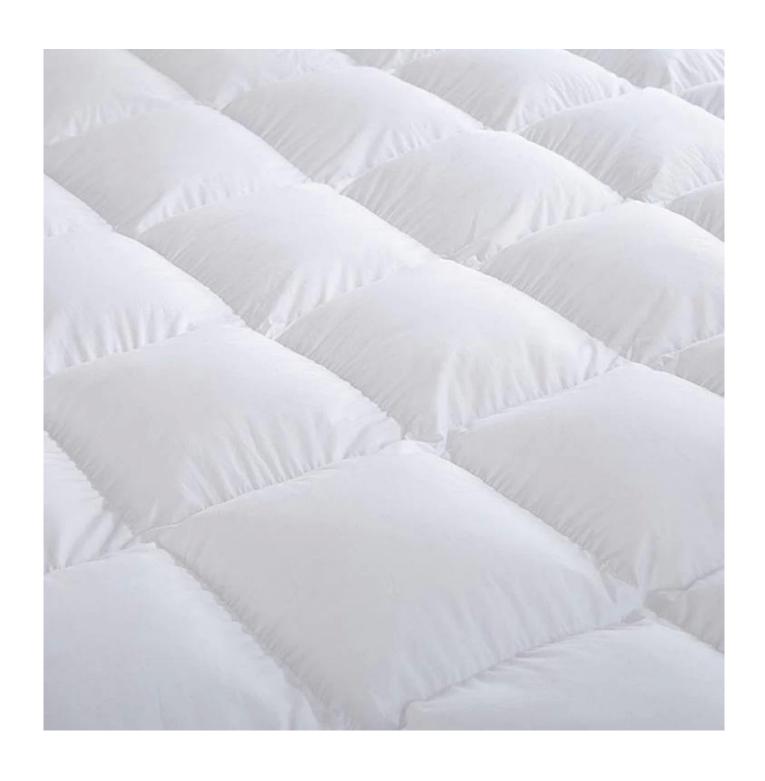

[LAVISHLY SOFT SLEEP SURFACE] A extra thick layer of super fluffy and plush down alternative filling creates a luxurious 5-star hotel feeling that is gently melting and folding into the topper and protects your mattress without sacrificing comfort with our mattress pad. Its 3D snow-down cube-quilted baffle box design top is stuffed with down-alternative for greater softness making your night more restful and ensuring you wake up relaxed [ULTIMATE COMFORTABLE EXPERIENCE] Made with high-quality super soft, fresh, and breathable microfiber that will provide you the ultimate comfort you deserve, the thickness provides you the support you need while you sleep, take a nap, or just sit on your bed. Our mattress topper king mattresses topper can help distribute your weight and alleviate pressure points evenly throughout the mattress, allows you to sleep soundly and wake up without back pain

[PERSONALIZED CUSTOMIZATION] Please reach out to us with any questions or custom requirements for all products.

High quality polyester fabric

3D spiral fiber filling

Labels

**Exquisite quilting technique** 