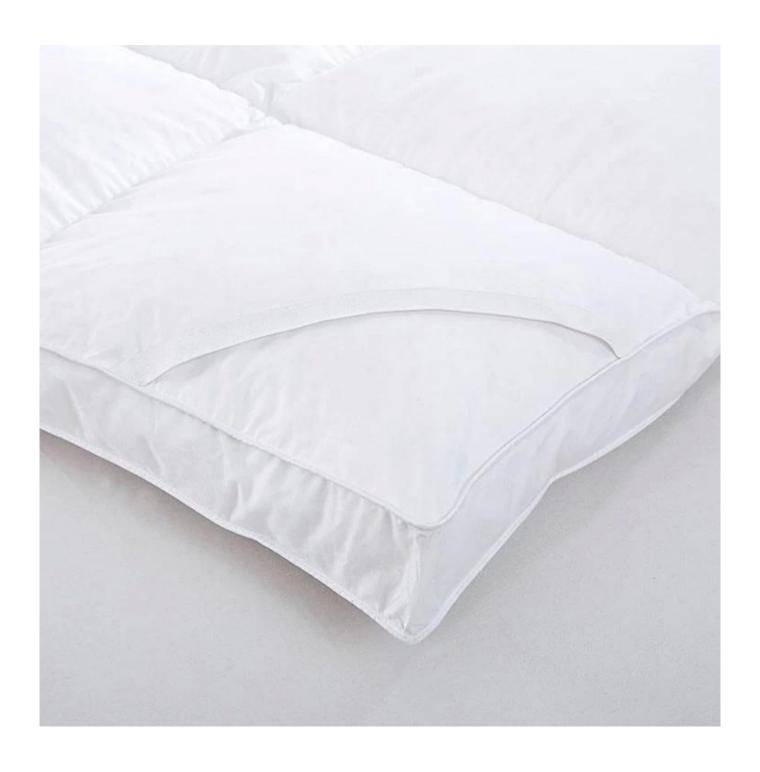

[SMOOTH & STRONG GRIP DEEP POCKET DESIGN] The fully elasticized skirt fits snuggly around mattresses up to 18" thick to help fit any bed mattress you have, its strong elastic helps you to get a tight grip around the mattress allowing you to toss and turn freely at night because it uses high gram weight microfiber with a high elastic rubber band which ensure it is smooth and soft, and durable than other bed toppers which use low gram weight elastic cloth that can be easily torn

[EASY TO CARE, USE & SUPER DURABLE] The mattress topper is commercial machine washable and does not require expensive dry cleaning. Also, many other products use a nonwoven fabric layer on the backside of the topper to reduce material cost, which causes damage if they flip the topper to the reverse side for utilization. But all front and back surface of our topper is made of very high-quality microfiber which assures both sides can be utilized, this increases the lifespan by double times