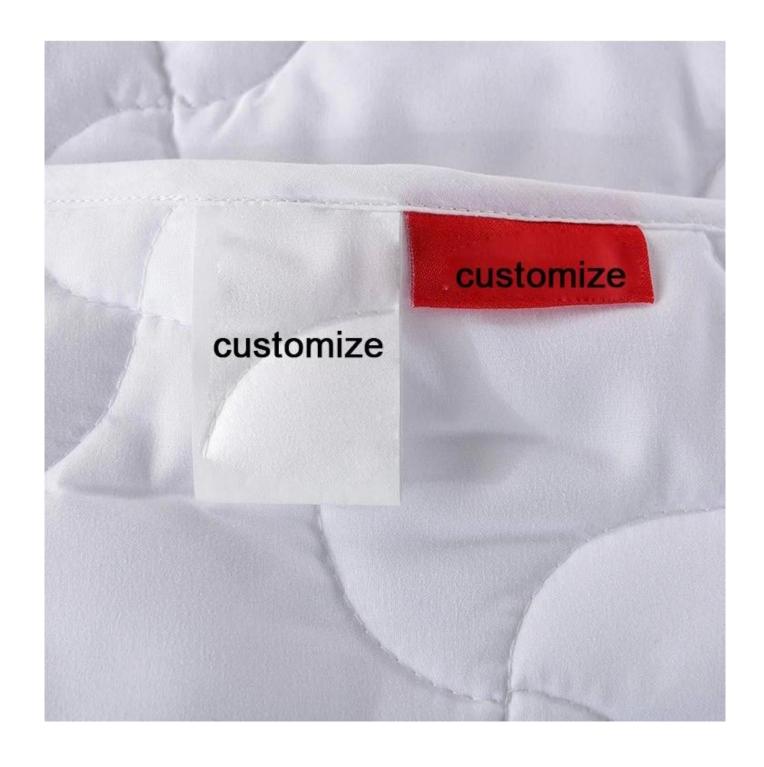

[PERSONALIZED CUSTOMIZATION] Please reach out to us with any questions or custom requirements for all products.

High quality polyester fabric

3D spiral fiber filling

Labels

**Exquisite quilting technique** 