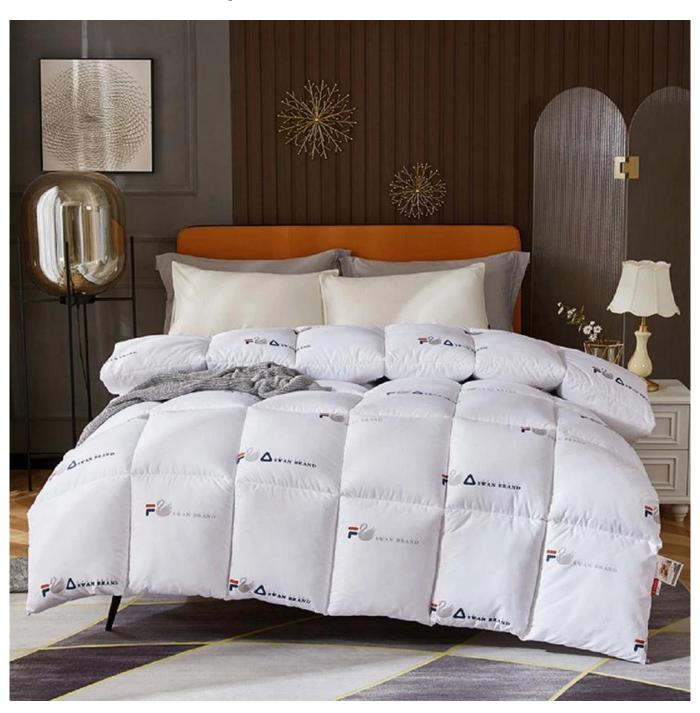

# **Ultra-soft Quilted Down Alternative Comforter**

3D spiral fiber filling

Bright printing pattern, not easy to fade

**Featured box stitched** 

Extra soft, premium, unbeatable comfort, like sleeping on a cloud, cloud-like surface

**Customizable brand logo** 