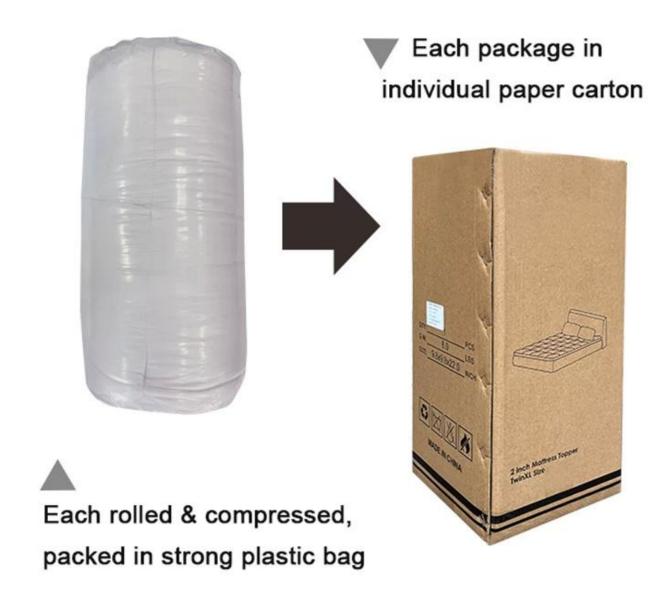

 Packing: Each roll is packed in strong plastic bag; each package in individual paper carton.

**SOFT & FLUFFT** The fabric of down alternative comforter is SOFT and BREATHABLE, suitable for year round use. This down alternative comforter is fluffy and lightweight, not too heavy to pressure you. Simple but elegant design, fits various type of decoration, adding more beauty and coziness to your bedroom.

Labels, Marks & Tags

Packaging & Shipping of Breathable Ultra-Soft Warm Duvet Insert With Corner Tabs China Down Alternative Duvet Quilt

If you have any special requirements for packing, please contact us!