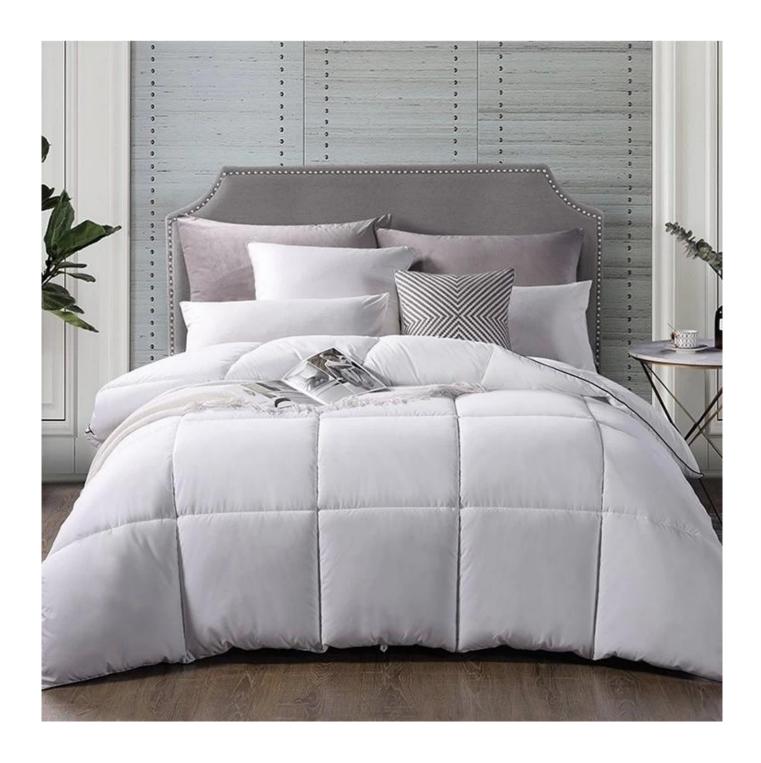

 Packing: Each roll is packed in strong plastic bag; each package in individual paper carton.

**SOFT & FLUFFT** The fabric of down alternative comforter is SOFT and BREATHABLE, suitable for year round use. This down alternative comforter is fluffy and lightweight, not too heavy to pressure you. Simple but elegant design, fits various type of decoration, adding more beauty and coziness to your bedroom.

[ PREMIUM FILLING & THERMAL ABLILTY ] Adopts PREMIUM polyfill, FLUFFY and well-distributed, without any concern for clumping or horrible odor. Great choice for those who can't use goose down and feather bedding. Great ability of KEEPING WARM even on cold winter nights, maintains your bed at a COZY temperature, provides you with healthy and sound sleep.

**[ DESIGN & CRAFT ]** Crafted with box stitching technology, secure the filling in place, with zero concern of filling leakage or loose thread. EXQUISITE hemming, durable and long lasting. This down alternative comforter is built to LAST.