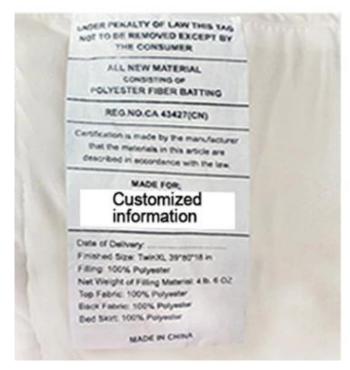

Labels, Marks & Tags

Packaging & Shipping of Breathable Ultra-Soft Warm Duvet Insert With Corner Tabs China Down Alternative Duvet Quilt

If you have any special requirements for packing, please contact us!