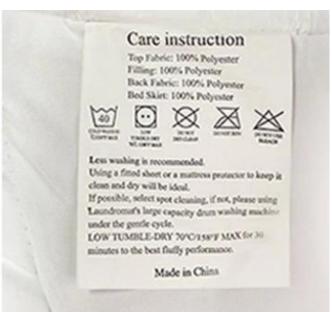

Labels, Marks & Tags

Packaging & Shipping of Breathable Ultra-Soft Warm Duvet Insert With Corner Tabs China Down Alternative Duvet Quilt

If you have any special requirements for packing, please contact us!