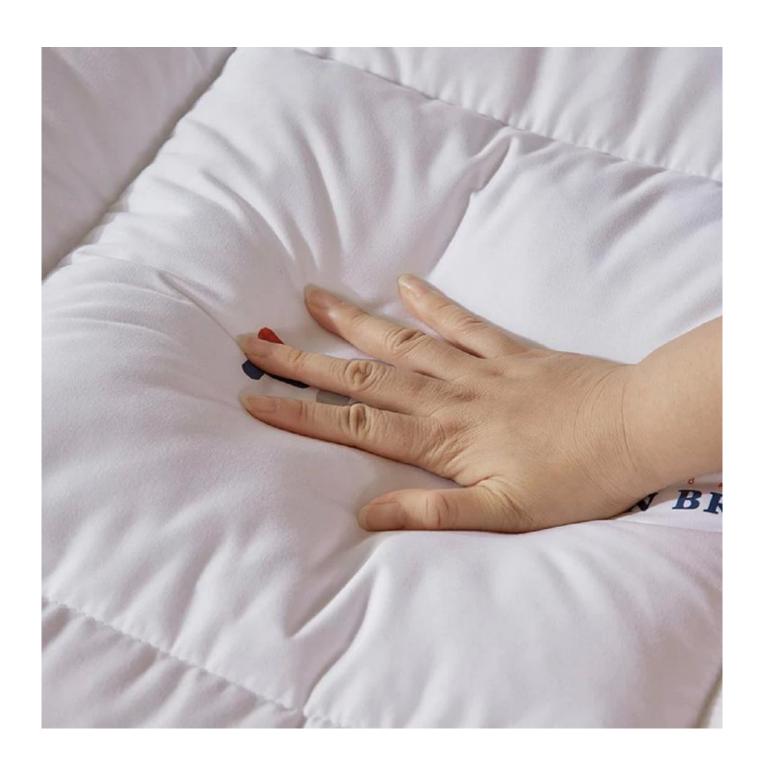

 Packing: Each roll is packed in strong plastic bag; each package in individual paper carton.

**SOFT & FLUFFT** The fabric of down alternative comforter is SOFT and BREATHABLE, suitable for year round use. This down alternative comforter is fluffy and lightweight, not too heavy to pressure you. Simple but elegant design, fits various type of decoration, adding more beauty and coziness to your bedroom.

[ PREMIUM FILLING & THERMAL ABLILTY ] Adopts PREMIUM polyfill, FLUFFY and well-distributed, without any concern for clumping or horrible odor. Great choice for those who can't use goose down and feather bedding. Great ability of KEEPING WARM even on cold winter nights, maintains your bed at a COZY temperature, provides you with healthy and sound sleep.