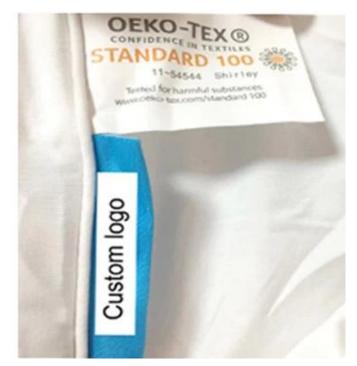

Labels, Marks & Tags

Packaging & Shipping of Breathable Ultra-Soft Warm Duvet Insert With Corner Tabs China Down Alternative Duvet Quilt

If you have any special requirements for packing, please contact us!

# Confidence in textiles OEKO-TEX standard 100 certification Global Recycling Standard (GRS) certificate Dupont<sup>™</sup> Sorona<sup>®</sup> Common Thread certification Germany Cell Solution<sup>®</sup> CLIMA fiber authorization