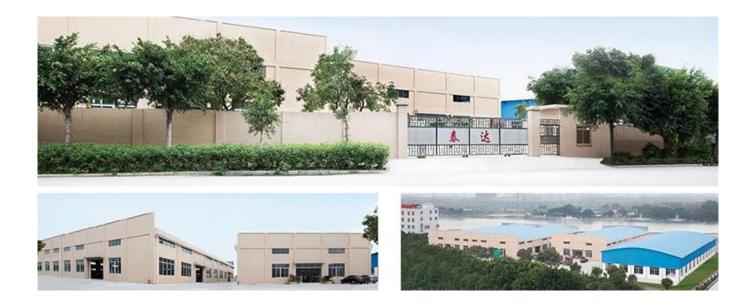

### **Company Information**

**GUANGZHOU TAIDA FIBER PRODUCTS CO., LTD** was established in 2006, located in Nansha Free Trade Zone, Guangzhou. We are a modern textile enterprise integrating design, production and sales, engaging in business and research of fibers, non-woven products, home textiles and textile raw materials. After years of development, TAIDA become a group company now has subsidiaries:

#### GUANGZHOU TAIDA FIBER PRODUCTS CO., LTD

GUANGZHOU ULTRALOFT TECHNOLOGY CO., LTD

FOSHAN TAIXIANGJIA CO., LTD.

FOSHAN GUIDE TEXTILE CO., LTD.

Our factory covers an area of more than 50,000 square meters, has more than 300 employees ,and the most advanced production technologies and equipment, with an annual output of more than 200 million yuan. We own 4 sets of high-speed fiber wadding production equipment, 1 set of needle punch wadding production line, which can produce various types of fiber wadding, with a daily capacity of 200 tons. Meanwhile, company has introduced 20 sets of computer-controlled quilting machines ,and 30 sets single-needle quilting machines, 100 sets of sewing machines for quilts cover and pillow case, with a daily capacity of more than 5,000 quilts and 10,000 pillows.