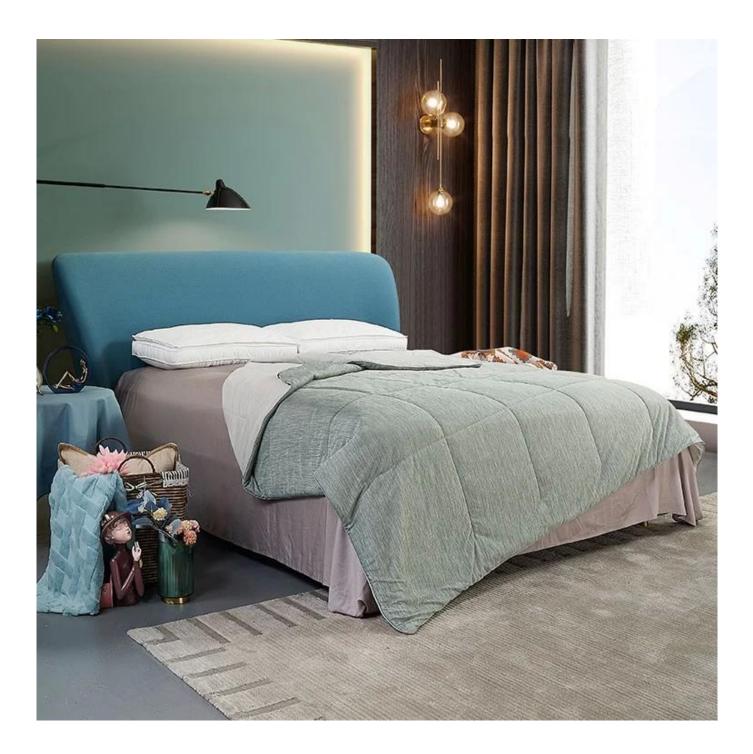

# Cloud Like Feeling Antibacterial Anti-mite OEM Warm Super Soft <u>China Tencel Summer Quilt</u> <u>Wholesaler</u>

Product Description of Cloud Like Feeling Antibacterial Anti-mite OEM Warm Super Soft China Tencel Summer Quilt

- Item: Cloud Like Feeling Antibacterial Anti-mite OEM Warm Super Soft China Tencel Summer Quilt
- Size: 150x200cm, 200x200cm or Customized
- Color: Blue, Pink, Orange, Grey
- Brand: TAIDA
- Surface Fabric: 100% Lyocell Fiber
- Filling: 100% Polyester Fiber
- **Characteristic:** Cooling, Breathable, Moisture Absorbent, Exquisite Quilting, Machine Washable, Light Luxury Stitching
- **Packing:** Each roll is packed in strong plastic bag; each package in individual paper carton.

[ **Design Concept** ] Fresh solid color matched Hermes Style edging , simplicity and light luxury, elegant and flowing line, fancy and chaming, can't stop loving it. Minimalist design, abandon clutter, pursue original intention, find a peace, edge decoration concise reflect original taste.

[ ALL SEASONS ] In spring or summer, the guilts can not only keep warm, but also light and stress-free, bringing you elegant warmth. In fall or winter, you can use it with bedding. Depending on the season, it can be used as comforter, bedspread or coverlets.