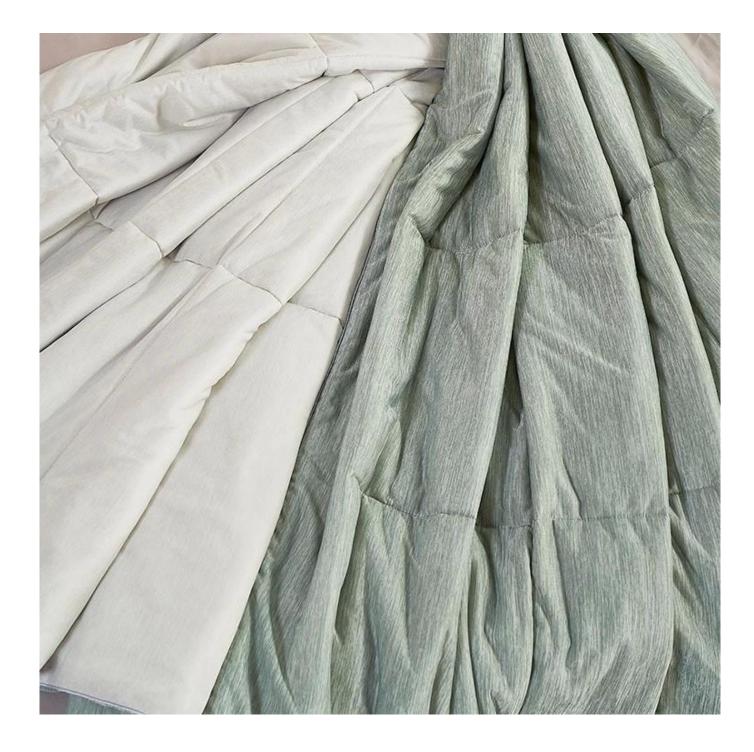

virgin wood spin

weave into fabric

extract fiber

[ Surface Fabric ] Vitality Mint Lyocell fiber is made of natural wood pulp extracted from trees. The fabric woven with mint micro-molecule ingredients feels cooler and silky light and breathable. It is honoured as the "breathing fabric" in the new century.

[ **Design Concept** ] Fresh solid color matched Hermes Style edging , simplicity and light luxury, elegant and flowing line, fancy and chaming, can't stop loving it. Minimalist design, abandon clutter, pursue original intention, find a peace, edge decoration concise reflect original taste.