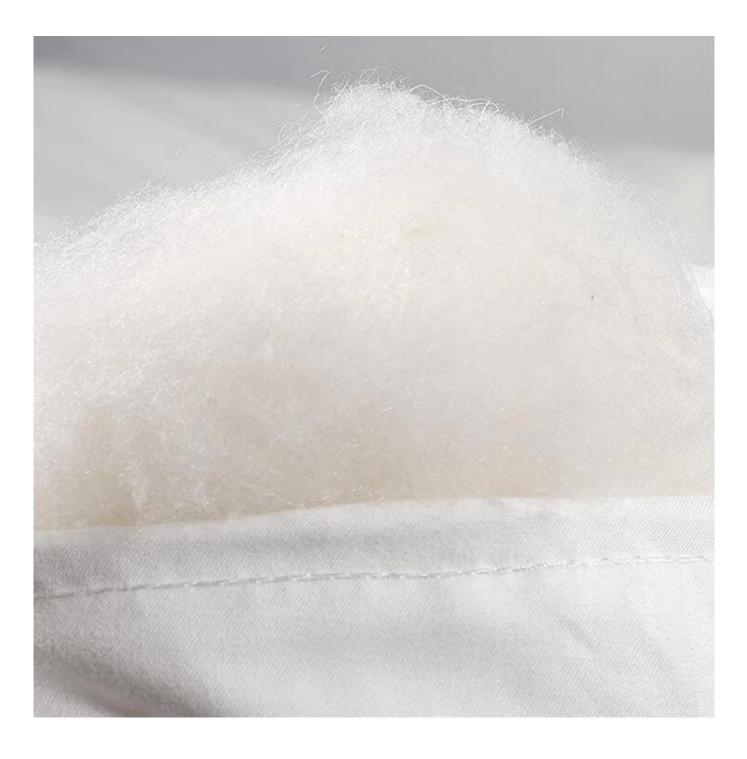

- Item: Cloud Like Feeling Antibacterial Anti-mite OEM Warm Super Soft China Tencel Summer Quilt
- Size: 150x200cm, 200x200cm or Customized
- Color: Blue, Pink, Orange, Grey
- Brand: TAIDA
- Surface Fabric: 100% Lyocell Fiber
- Filling: 100% Polyester Fiber
- **Characteristic:** Cooling, Breathable, Moisture Absorbent, Exquisite Quilting, Machine Washable, Light Luxury Stitching
- **Packing:** Each roll is packed in strong plastic bag; each package in individual paper carton.

## Skin - friendly wool fabric, breathable and not stuffy

3D spiral fiber filling

Skin-friendly, breathable, comfortable and cool

Instant cool, lasting cool feeling

Packaging & Shipping of Cloud Like Feeling Antibacterial Anti-mite OEM Warm Super Soft China Tencel Summer Quilt