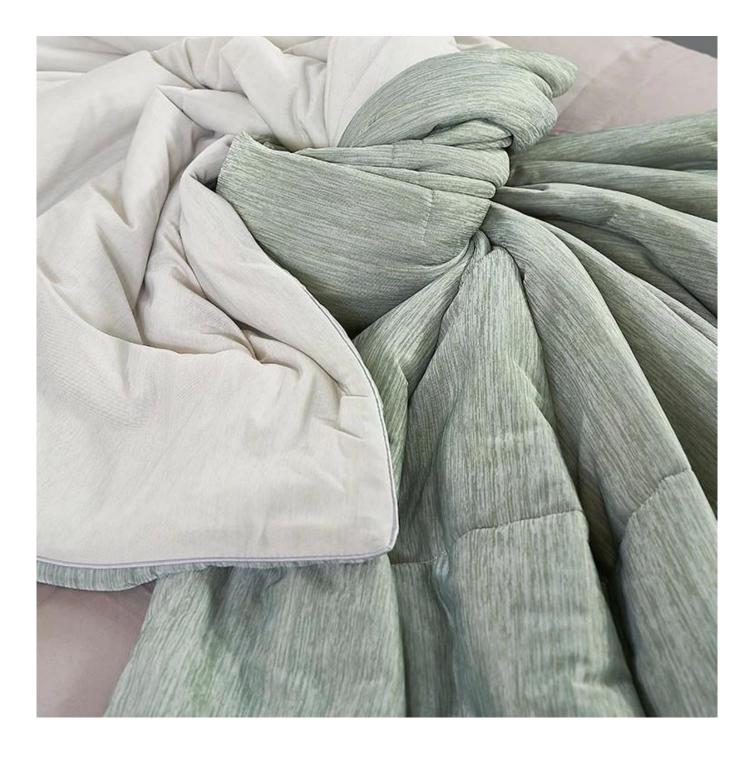

virgin wood spin

weave into fabric

extract fiber

[ Surface Fabric ] Vitality Mint Lyocell fiber is made of natural wood pulp extracted from trees. The fabric woven with mint micro-molecule ingredients feels cooler and silky light and breathable. It is honoured as the "breathing fabric" in the new century.

[ **Design Concept** ] Fresh solid color matched Hermes Style edging , simplicity and light luxury, elegant and flowing line, fancy and chaming, can't stop loving it. Minimalist design, abandon clutter, pursue original intention, find a peace, edge decoration concise reflect original taste.