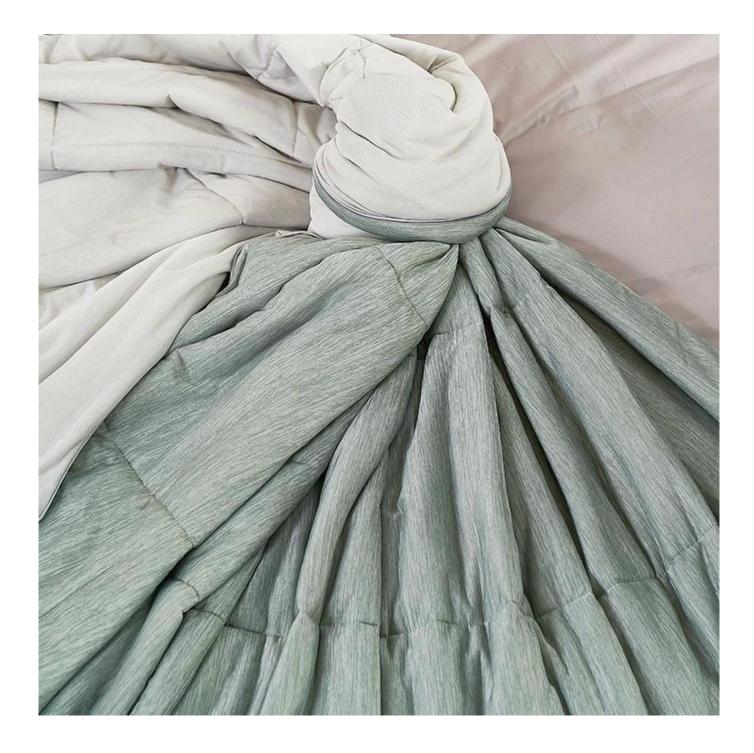

virgin wood spin

weave into fabric

extract fiber

[ Surface Fabric ] Vitality Mint Lyocell fiber is made of natural wood pulp extracted from trees. The fabric woven with mint micro-molecule ingredients feels cooler and silky light and breathable. It is honoured as the "breathing fabric" in the new century.

[ **Design Concept** ] Fresh solid color matched Hermes Style edging , simplicity and light luxury, elegant and flowing line, fancy and chaming, can't stop loving it. Minimalist design, abandon clutter, pursue original intention, find a peace, edge decoration concise reflect original taste.