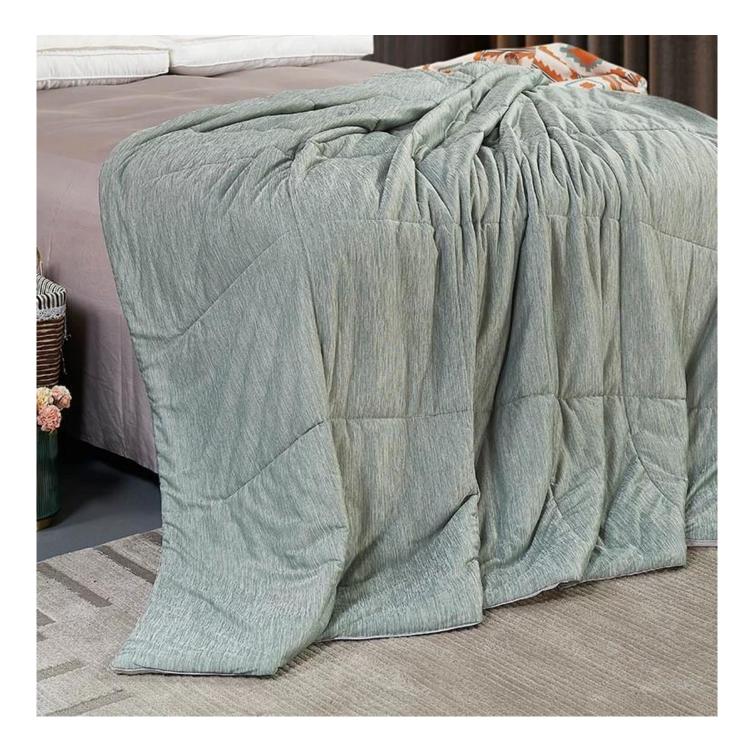

# Cloud Like Feeling Antibacterial Anti-mite OEM Warm Super Soft <u>China Tencel Summer Quilt</u> <u>Wholesaler</u>

Product Description of Cloud Like Feeling Antibacterial Anti-mite OEM Warm Super Soft China Tencel Summer Quilt

- Item: Cloud Like Feeling Antibacterial Anti-mite OEM Warm Super Soft China Tencel Summer Quilt
- Size: 150x200cm, 200x200cm or Customized
- Color: Blue, Pink, Orange, Grey
- Brand: TAIDA
- Surface Fabric: 100% Lyocell Fiber
- Filling: 100% Polyester Fiber
- **Characteristic:** Cooling, Breathable, Moisture Absorbent, Exquisite Quilting, Machine Washable, Light Luxury Stitching
- **Packing:** Each roll is packed in strong plastic bag; each package in individual paper carton.

[ ALL SEASONS ] In spring or summer, the guilts can not only keep warm, but also light and stress-free, bringing you elegant warmth. In fall or winter, you can use it with bedding. Depending on the season, it can be used as comforter, bedspread or coverlets.