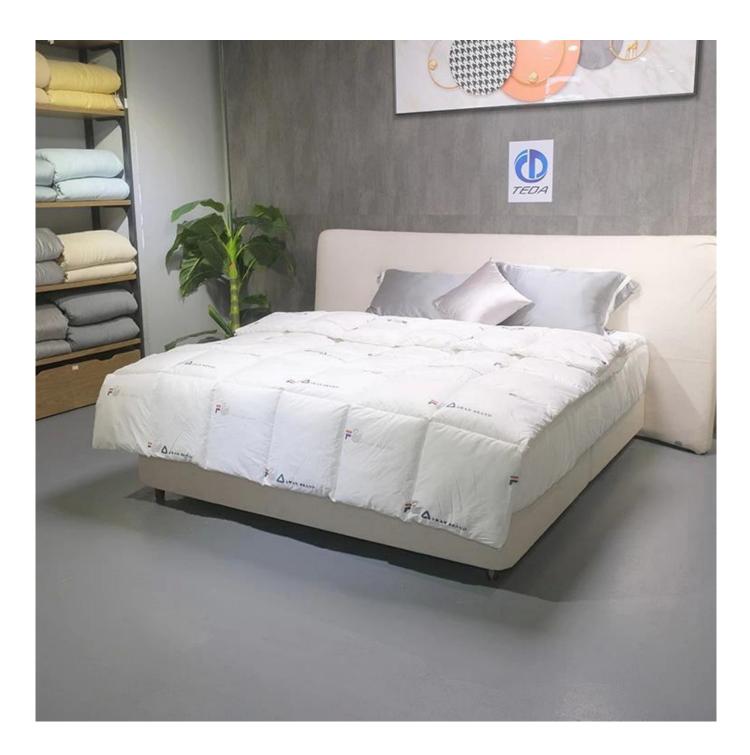

#### **Ultra-soft Quilted Down Alternative Comforter**

[ **SOFT & FLUFFT** ] The fabric of down alternative comforter is SOFT and BREATHABLE, suitable for year round use. This down alternative comforter is fluffy and lightweight, not too heavy to pressure you. Simple but elegant design, fits various type of decoration, adding more beauty and coziness to your bedroom.

[ **PREMIUM FILLING & THERMAL ABLILTY** ] Adopts PREMIUM polyfill, FLUFFY and welldistributed, without any concern for clumping or horrible odor. Great choice for those who can't use goose down and feather bedding. Great ability of KEEPING WARM even on cold winter nights, maintains your bed at a COZY temperature, provides you with healthy and sound sleep.