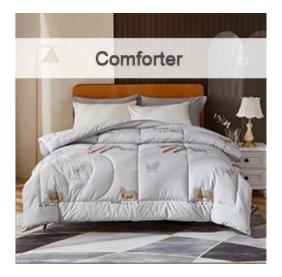

[ **SOFT & FLUFFT** ] The fabric of down alternative comforter is SOFT and BREATHABLE, suitable for year round use. This down alternative comforter is fluffy and lightweight, not too heavy to pressure you. Simple but elegant design, fits various type of decoration, adding more beauty and coziness to your bedroom.

[ **PREMIUM FILLING & THERMAL ABLILTY** ] Adopts PREMIUM polyfill, FLUFFY and welldistributed, without any concern for clumping or horrible odor. Great choice for those who can't use goose down and feather bedding. Great ability of KEEPING WARM even on cold winter nights, maintains your bed at a COZY temperature, provides you with healthy and sound sleep.

[ DESIGN & CRAFT ] Crafted with box stitching technology, secure the filling in place, with zero concern of filling leakage or loose thread. EXQUISITE hemming, durable and long lasting. This down alternative comforter is built to LAST.