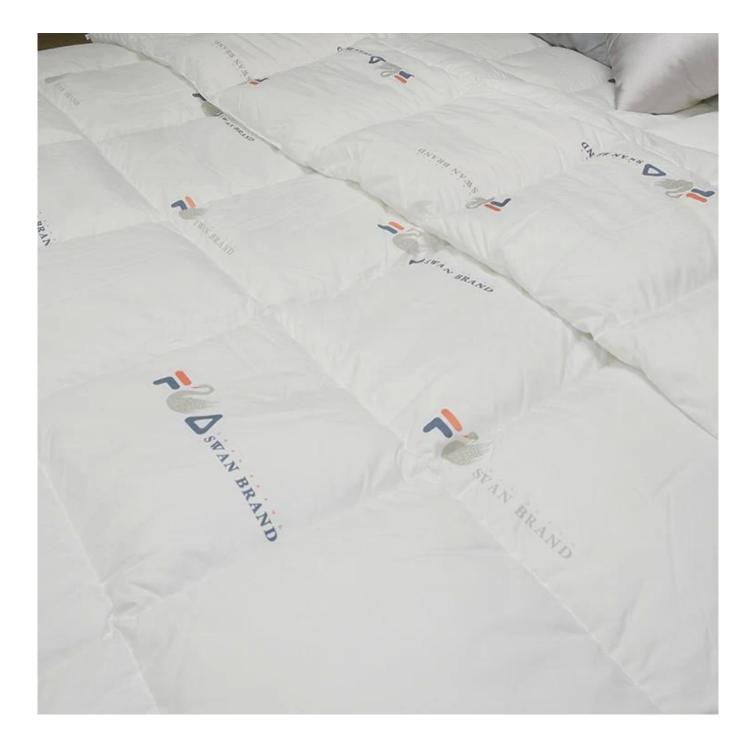

#### **Ultra-soft Quilted Down Alternative Comforter**

## 3D spiral fiber filling

Bright printing pattern, not easy to fade