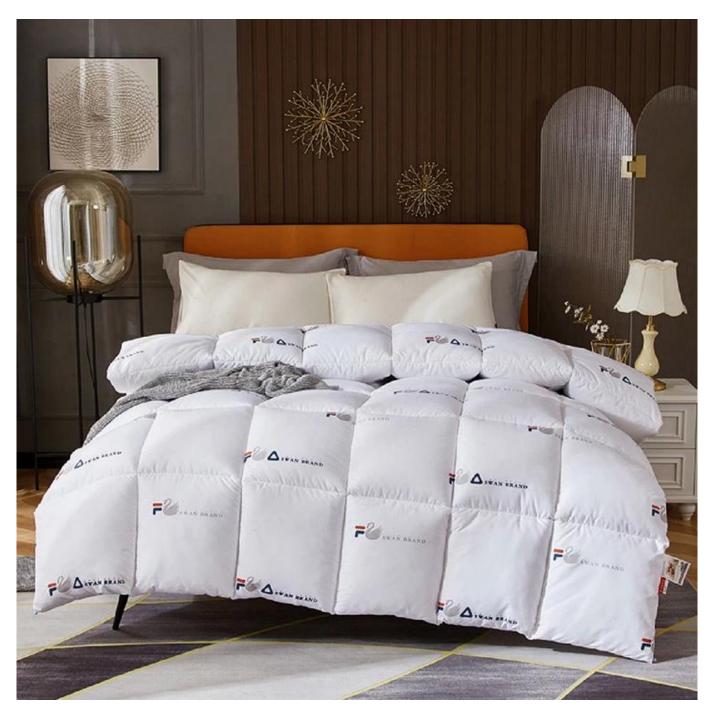

#### **Ultra-soft Quilted Down Alternative Comforter**

[ **SOFT & FLUFFT** ] The fabric of down alternative comforter is SOFT and BREATHABLE, suitable for year round use. This down alternative comforter is fluffy and lightweight, not too heavy to pressure you. Simple but elegant design, fits various type of decoration, adding more beauty and coziness to your bedroom.

[ **PREMIUM FILLING & THERMAL ABLILTY** ] Adopts PREMIUM polyfill, FLUFFY and welldistributed, without any concern for clumping or horrible odor. Great choice for those who can't use goose down and feather bedding. Great ability of KEEPING WARM even on cold winter nights, maintains your bed at a COZY temperature, provides you with healthy and sound sleep.