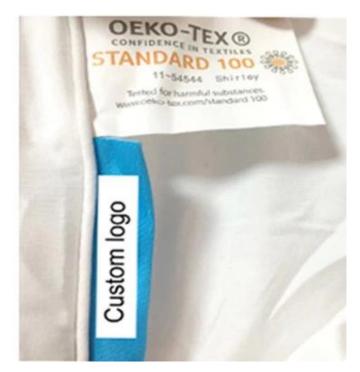

Labels, Marks & Tags

Packaging & Shipping of Cool Like Ice Cream Lightweight Blanket Super Soft Bedding Quilted White Cooling Comforter

If you have any special requirements for packing, please contact us!

# Confidence in textiles OEKO-TEX standard 100 certification Global Recycling Standard (GRS) certificate Dupont<sup>™</sup> Sorona<sup>®</sup> Common Thread certification Germany Cell Solution<sup>®</sup> CLIMA fiber authorization