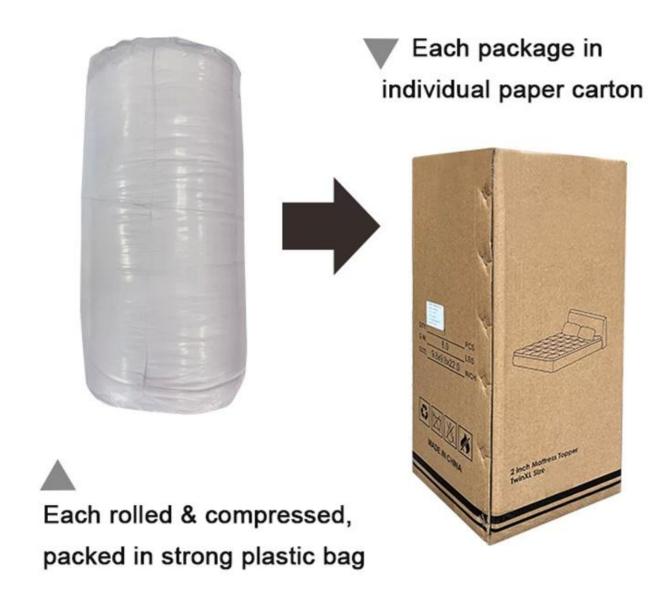

• **Packing:** Each roll is packed in strong plastic bag; each package in individual paper carton.

**SOFT & FLUFFT** The fabric of down alternative comforter is SOFT and BREATHABLE, suitable for year round use. This down alternative comforter is fluffy and lightweight, not too heavy to pressure you. Simple but elegant design, fits various type of decoration, adding more beauty and coziness to your bedroom.