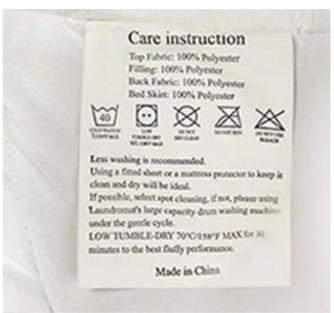

Labels, Marks & Tags

Packaging & Shipping of Cool Like Ice Cream Lightweight Blanket Super Soft Bedding Quilted White Cooling Comforter

If you have any special requirements for packing, please contact us!