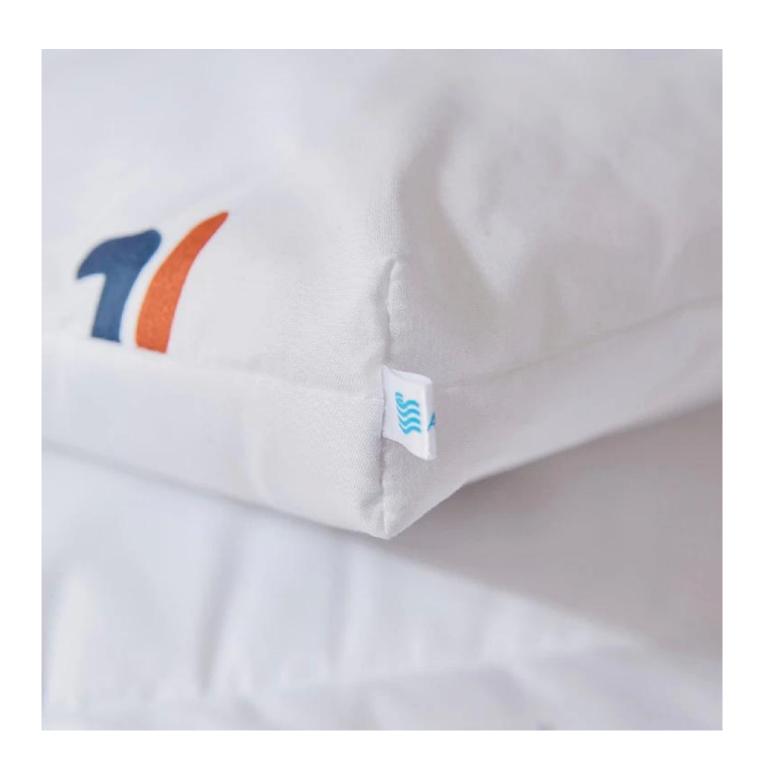

Labels, Marks & Tags

Packaging & Shipping of Cool Like Ice Cream Lightweight Blanket Super Soft Bedding Quilted White Cooling Comforter

If you have any special requirements for packing, please contact us!