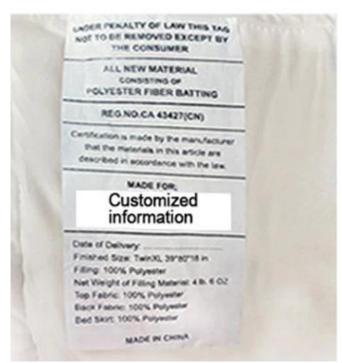

Labels, Marks & Tags

Packaging & Shipping of Cool Like Ice Cream Lightweight Blanket Super Soft Bedding Quilted White Cooling Comforter

If you have any special requirements for packing, please contact us!