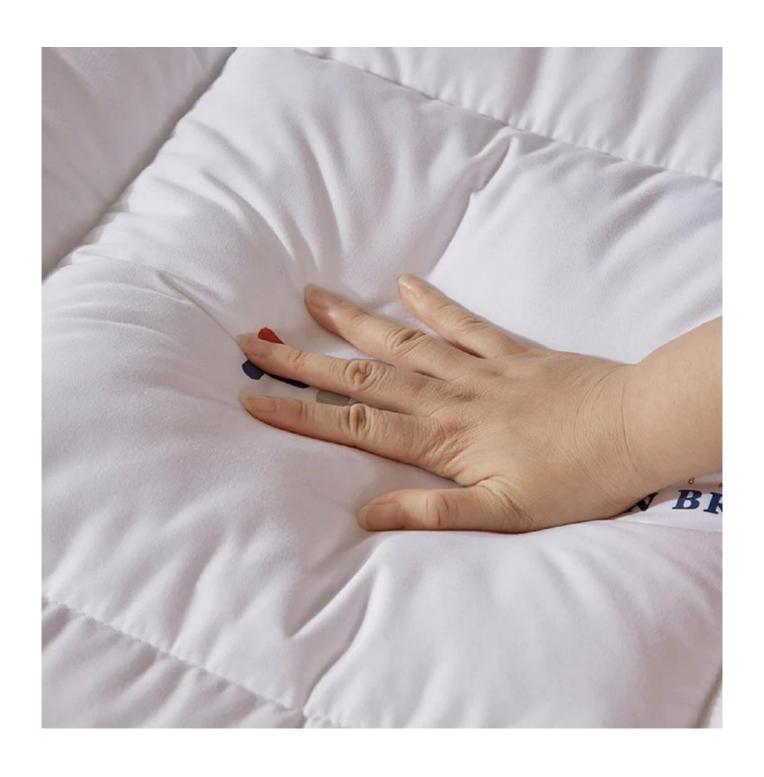

• **Packing:** Each roll is packed in strong plastic bag; each package in individual paper carton.

**SOFT & FLUFFT** The fabric of down alternative comforter is SOFT and BREATHABLE, suitable for year round use. This down alternative comforter is fluffy and lightweight, not too heavy to pressure you. Simple but elegant design, fits various type of decoration, adding more beauty and coziness to your bedroom.

[ PREMIUM FILLING & THERMAL ABLILTY ] Adopts PREMIUM polyfill, FLUFFY and well-distributed, without any concern for clumping or horrible odor. Great choice for those who can't use goose down and feather bedding. Great ability of KEEPING WARM even on cold winter nights, maintains your bed at a COZY temperature, provides you with healthy and sound sleep.