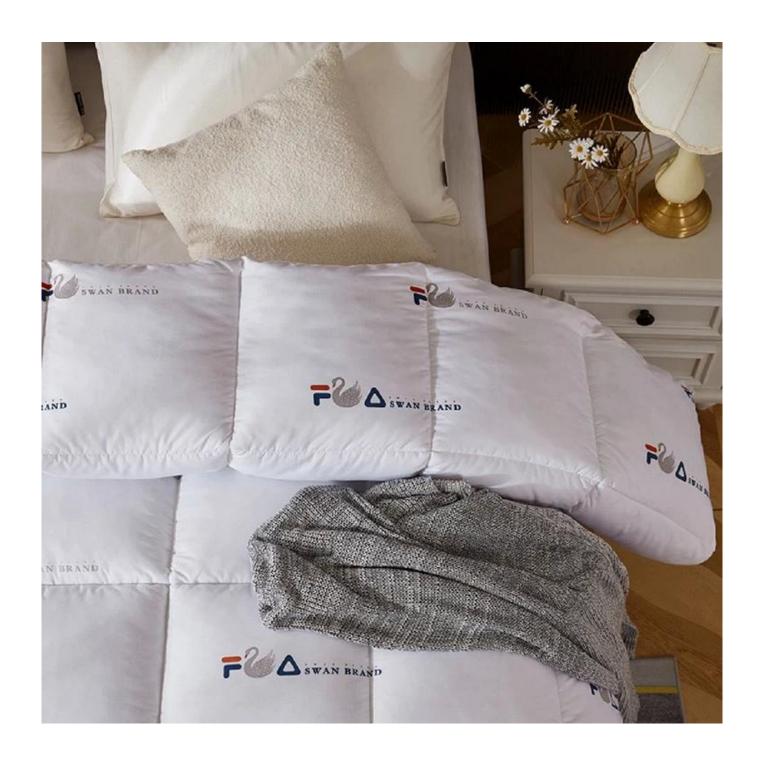

3D spiral fiber filling

Bright printing pattern, not easy to fade

**Featured box stitched** 

Extra soft, premium, unbeatable comfort, like sleeping on a cloud, cloud-like surface

**Customizable brand logo** 

Labels, Marks & Tags

Packaging & Shipping of Cool Like Ice Cream Lightweight Blanket Super Soft Bedding Quilted White Cooling Comforter

If you have any special requirements for packing, please contact us!