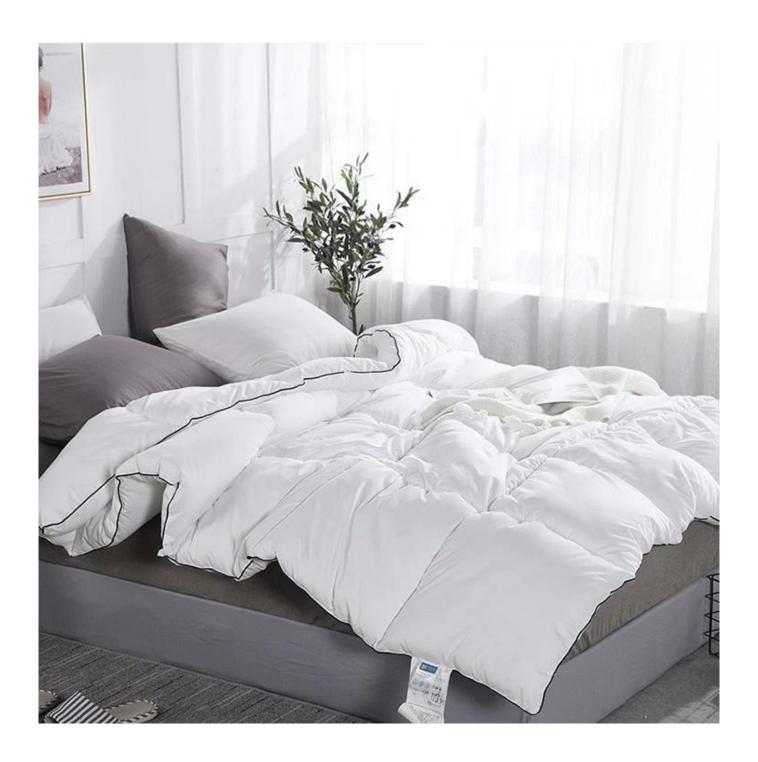

• **Packing:** Each roll is packed in strong plastic bag; each package in individual paper carton.

**SOFT & FLUFFT** The fabric of down alternative comforter is SOFT and BREATHABLE, suitable for year round use. This down alternative comforter is fluffy and lightweight, not too heavy to pressure you. Simple but elegant design, fits various type of decoration, adding more beauty and coziness to your bedroom.

## **Ultra-soft Quilted Down Alternative Comforter**