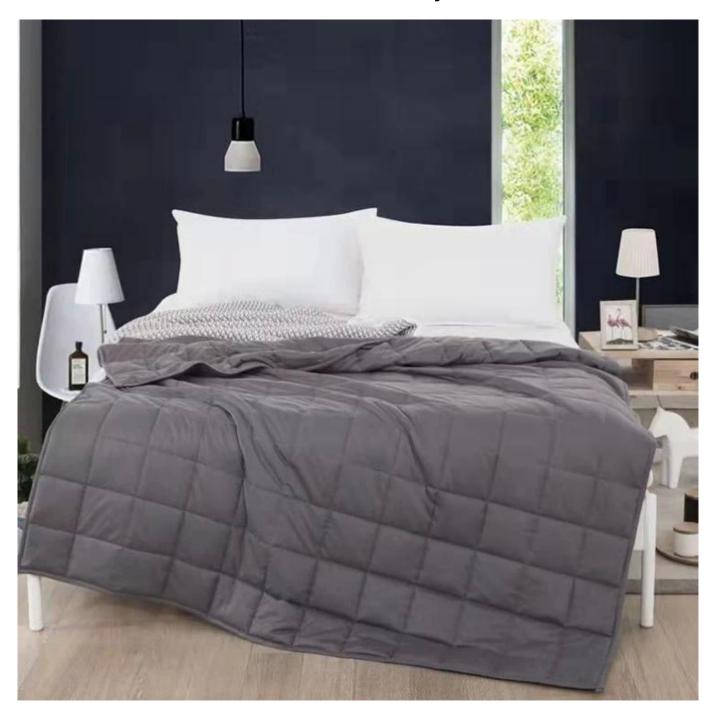

# Cozy Plush Blanket For Bed With No-Leaking Glass Beads Cooling Weighted Blanket Distributor

## Product Description of Cozy Plush Blanket For Bed With No-Leaking Glass Beads Cooling Weighted Blanket

- Item: Cozy Plush Blanket For Bed With No-Leaking Glass Beads Cooling Weighted Blanket
- Size: Twin, Full, King or customized
- Color: Grey
- Net Weight: 5 lbsBrand: TAIDA
- Surface: Skin-friendly fabric
- Filling: Cotton and fine-grade glass beads
- Characteristic: Soft, Skin-friendly, Washable, Antibacterial, Anti-mite, Fluffy
- **Packing:** Each roll is packed in strong plastic bag; each package in individual paper carton.

## **Ultra-soft Quilted Gravity Blanket**