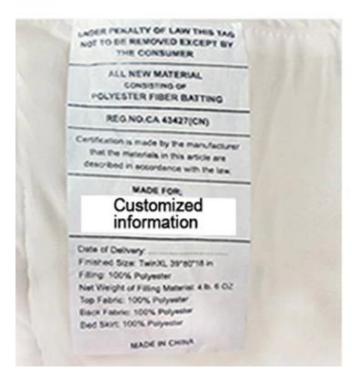

With the angle buckles design, easy to fix the quilt cover, prevent the core shift

Labels, Marks & Tags

Packaging & Shipping of Cozy Plush Blanket For Bed With No-Leaking Glass Beads Cooling Weighted Blanket