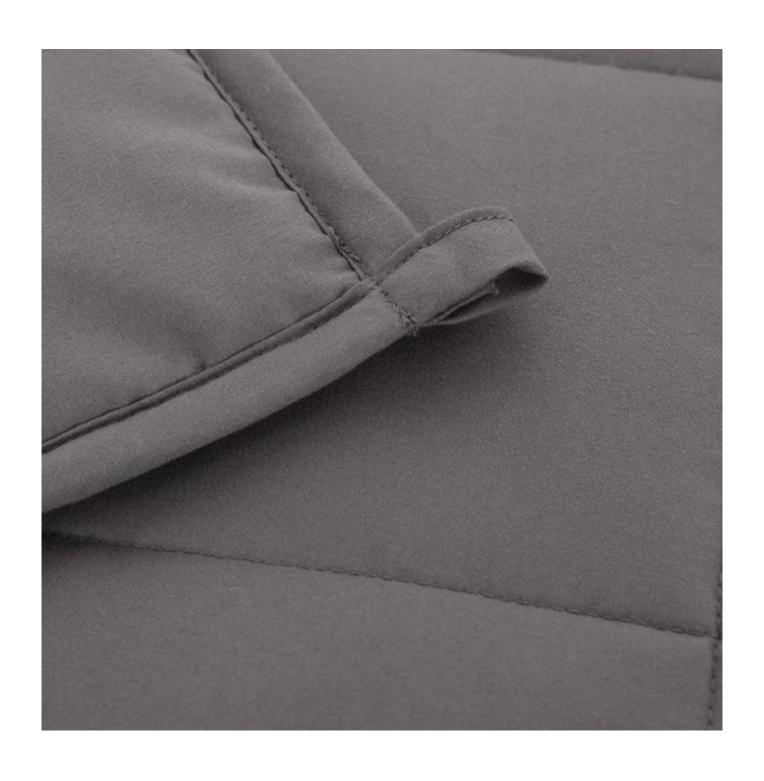

With the angle buckles design, easy to fix the quilt cover, prevent the core shift

Labels, Marks & Tags

Packaging & Shipping of Cozy Plush Blanket For Bed With No-Leaking Glass Beads Cooling Weighted Blanket