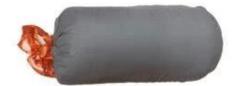

With the angle buckles design, easy to fix the quilt cover, prevent the core shift

Labels, Marks & Tags

Packaging & Shipping of Cozy Plush Blanket For Bed With No-Leaking Glass Beads Cooling Weighted Blanket

If you have any special requirements for packing, please contact us!

Exquisite hangbag

Large parper carton