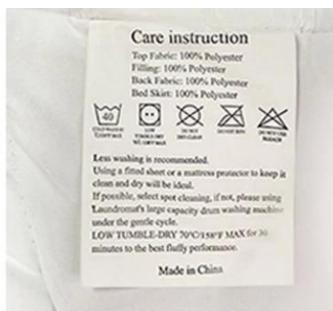

With the angle buckles design, easy to fix the quilt cover, prevent the core shift

Labels, Marks & Tags

Packaging & Shipping of Cozy Plush Blanket For Bed With No-Leaking Glass Beads Cooling Weighted Blanket

[ HOW TO MAINTAIN ] Any heavy blanket may damage your washing machine, but the duvet cover is machine washable and very easy to clean and dry. We recommend that you hand wash and hang dry as the best way for cleaning. Any questions, please contact us. [ PERSONALIZED CUSTOMIZATION ] Please reach out to us with any questions or custom requirements for all products.