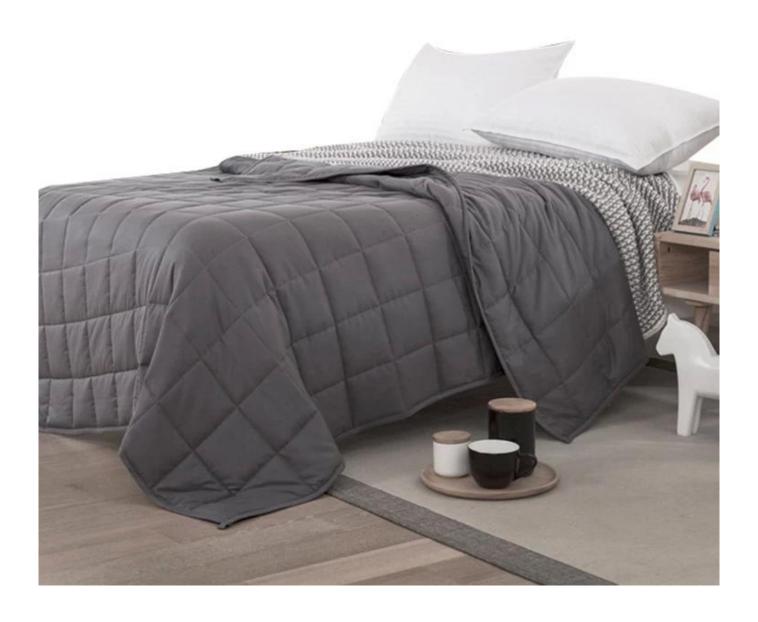

# Cozy Plush Blanket For Bed With No-Leaking Glass Beads Cooling Weighted Blanket Distributor

## Product Description of Cozy Plush Blanket For Bed With No-Leaking Glass Beads Cooling Weighted Blanket

- Item: Cozy Plush Blanket For Bed With No-Leaking Glass Beads Cooling Weighted Blanket
- Size: Twin, Full, King or customized
- Color: Grey
- Net Weight: 5 lbsBrand: TAIDA
- Surface: Skin-friendly fabric
- Filling: Cotton and fine-grade glass beads
- Characteristic: Soft, Skin-friendly, Washable, Antibacterial, Anti-mite, Fluffy
- **Packing:** Each roll is packed in strong plastic bag; each package in individual paper carton.

## **Ultra-soft Quilted Gravity Blanket**