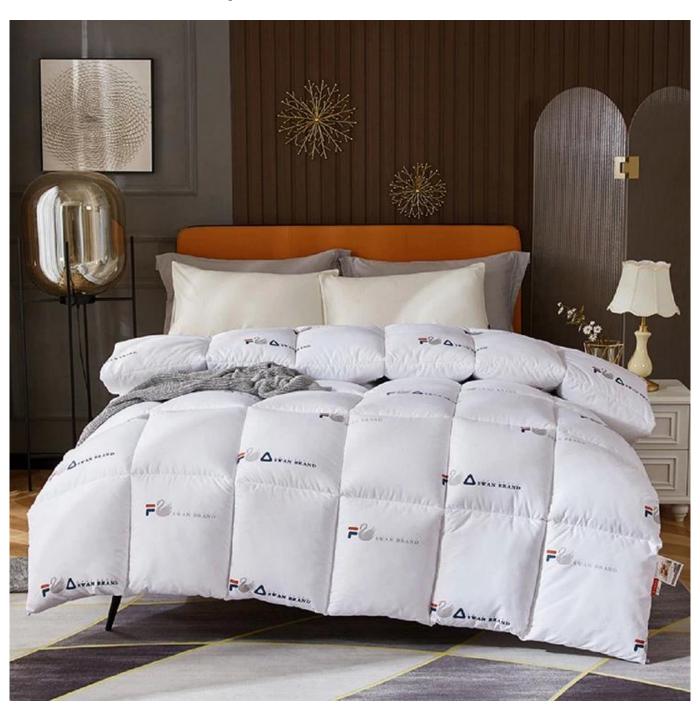

3D spiral fiber filling

Bright printing pattern, not easy to fade

**Featured box stitched** 

Extra soft, premium, unbeatable comfort, like sleeping on a cloud, cloud-like surface

**Customizable brand logo** 

Labels, Marks & Tags

Packaging & Shipping of Cozy Soft Hotel King Size Down Alternative Customized Quilted Duvet China Winter Comforter

If you have any special requirements for packing, please contact us!