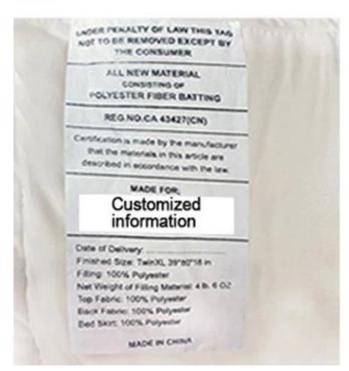

Labels, Marks & Tags

Packaging & Shipping of Cozy Soft Hotel King Size Down Alternative Customized Quilted Duvet China Winter Comforter

If you have any special requirements for packing, please contact us!