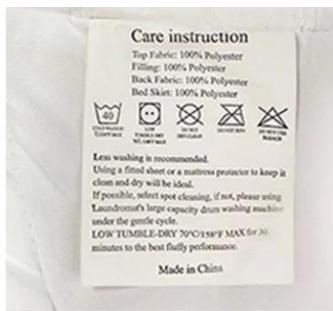

Labels, Marks & Tags

Packaging & Shipping of Cozy Soft Hotel King Size Down Alternative Customized Quilted Duvet China Winter Comforter

If you have any special requirements for packing, please contact us!