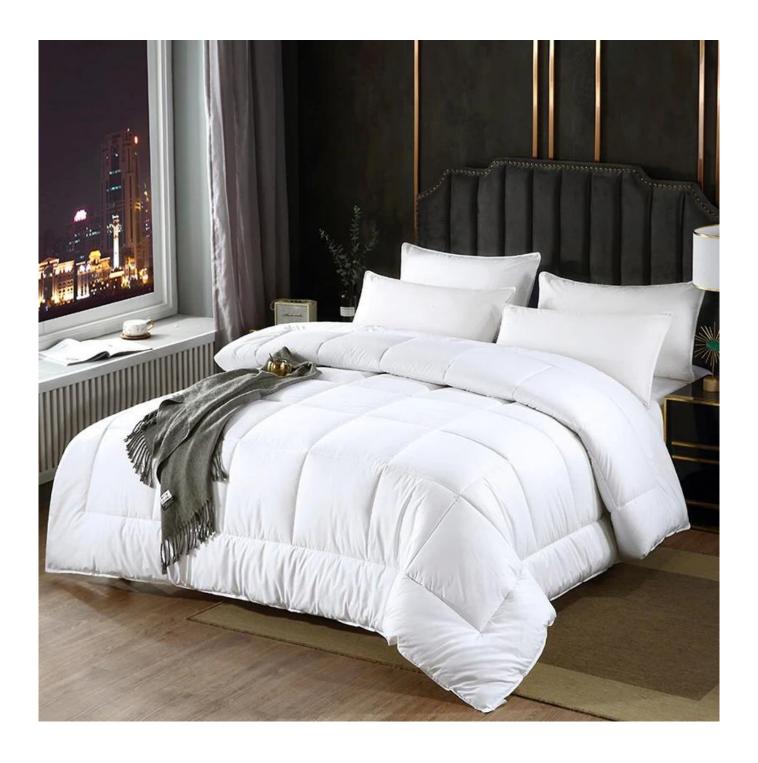

# Cozy Soft Hotel King Size Down Alternative Customized Quilted Duvet China Winter Comforter Supplier

# Product Description of Cozy Soft Hotel King Size Down Alternative Customized Quilted Duvet China Winter Comforter

• Item: Cozy Soft Hotel King Size Down Alternative Customized Quilted Duvet China Winter Comforter

• **Packing:** Each roll is packed in strong plastic bag; each package in individual paper carton.

**SOFT & FLUFFT** The fabric of down alternative comforter is SOFT and BREATHABLE, suitable for year round use. This down alternative comforter is fluffy and lightweight, not too heavy to pressure you. Simple but elegant design, fits various type of decoration, adding more beauty and coziness to your bedroom.

[ PREMIUM FILLING & THERMAL ABLILTY ] Adopts PREMIUM polyfill, FLUFFY and well-distributed, without any concern for clumping or horrible odor. Great choice for those who can't use goose down and feather bedding. Great ability of KEEPING WARM even on cold winter nights, maintains your bed at a COZY temperature, provides you with healthy and sound sleep.