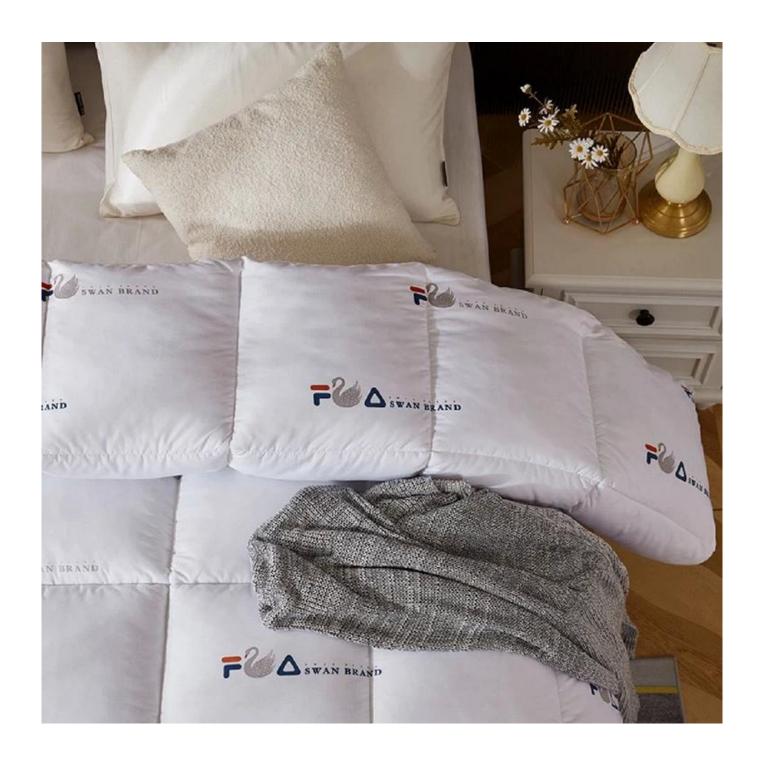

3D spiral fiber filling

Bright printing pattern, not easy to fade

**Featured box stitched** 

Extra soft, premium, unbeatable comfort, like sleeping on a cloud, cloud-like surface

**Customizable brand logo** 

Labels, Marks & Tags

Packaging & Shipping of Cozy Soft Hotel King Size Down Alternative Customized Quilted Duvet China Winter Comforter

If you have any special requirements for packing, please contact us!