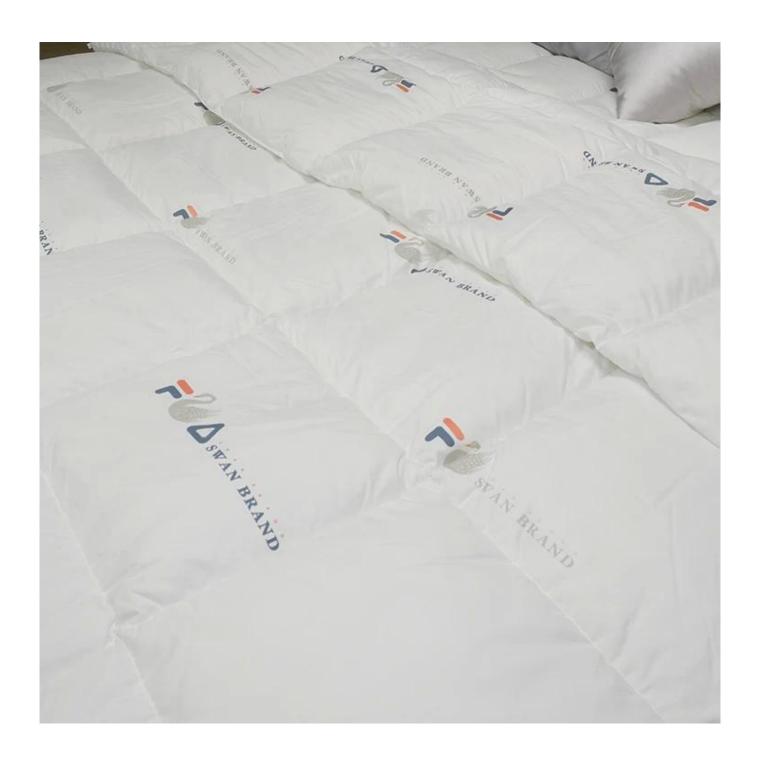

• **Packing:** Each roll is packed in strong plastic bag; each package in individual paper carton.

**SOFT & FLUFFT** The fabric of down alternative comforter is SOFT and BREATHABLE, suitable for year round use. This down alternative comforter is fluffy and lightweight, not too heavy to pressure you. Simple but elegant design, fits various type of decoration, adding more beauty and coziness to your bedroom.

**[ DESIGN & CRAFT ]** Crafted with box stitching technology, secure the filling in place, with zero concern of filling leakage or loose thread. EXQUISITE hemming, durable and long lasting. This down alternative comforter is built to LAST.

3D spiral fiber filling

Bright printing pattern, not easy to fade

**Featured box stitched** 

Extra soft, premium, unbeatable comfort, like sleeping on a cloud, cloud-like surface

**Customizable brand logo** 