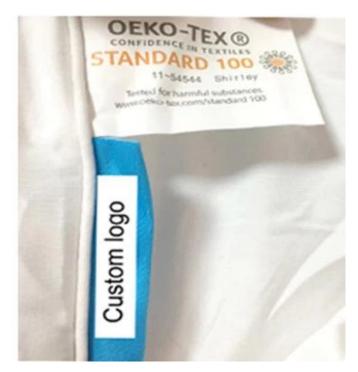

Labels, Marks & Tags

Packaging & Shipping of Cozy Soft Hotel King Size Down Alternative Customized Quilted Duvet China Winter Comforter

If you have any special requirements for packing, please contact us!

# Confidence in textiles OEKO-TEX standard 100 certification Global Recycling Standard (GRS) certificate Dupont<sup>™</sup> Sorona<sup>®</sup> Common Thread certification Germany Cell Solution<sup>®</sup> CLIMA fiber authorization