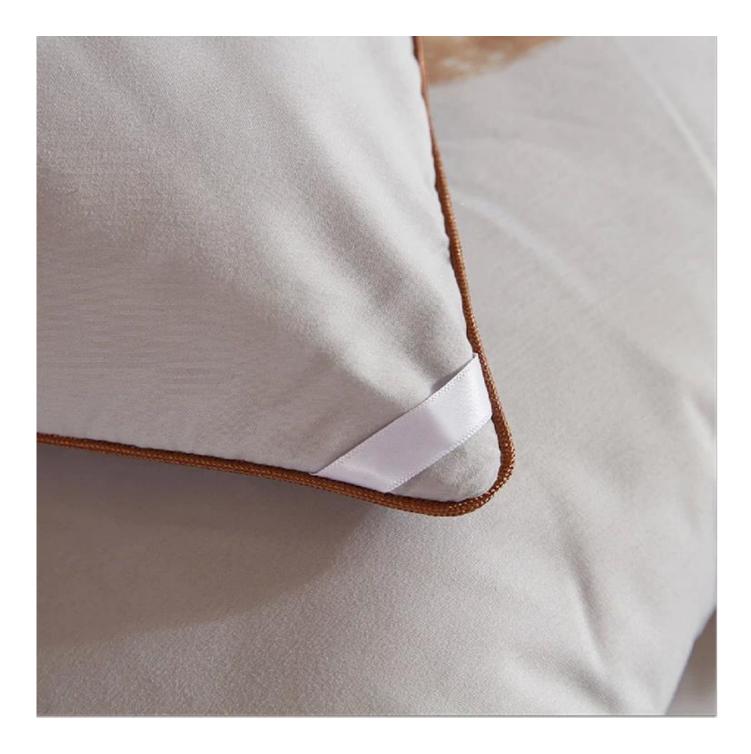

**[ DETAILS SHOW CHARM ]** We use quilted stitching technology to help fill the wool so that the filling remains flat and not easy to slip. three-dimensional edging can protect the edge of the quilt, wear-resistant and durable. 4 corner/side ties to keep comforter in place.

# Featured sheep sewing

**Upgraded Anchor Bands** 

Packaging & Shipping of Custom Hotel Soft Lamb Wool Polyester Bed Quilt Wool Comforter All Season