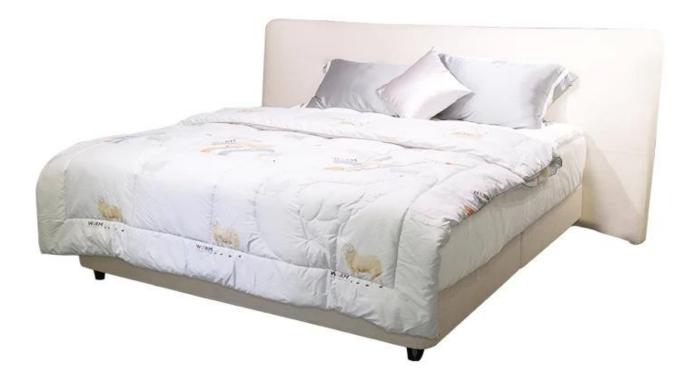

# Custom Hotel Soft Lamb Wool Polyester Bed Quilt <u>Wool Comforter All Season Manufacturer</u>

### Product Description of Custom Hotel Soft Lamb Wool Polyester Bed Quilt Wool Comforter All Season

- Item: Custom Hotel Soft Lamb Wool Polyester Bed Quilt Wool Comforter All Season
- Size: Twin, Full, King or customized
- Color: Printing
- Net Weight: 3kg
- Brand: TAIDA
- Surface: Polyester
- Filling: Wool
- Characteristic: Soft, Skin-friendly, Washable, Antibacterial, Anti-mite, Fluffy
- **Packing:** Each roll is packed in strong plastic bag; each package in individual paper carton.