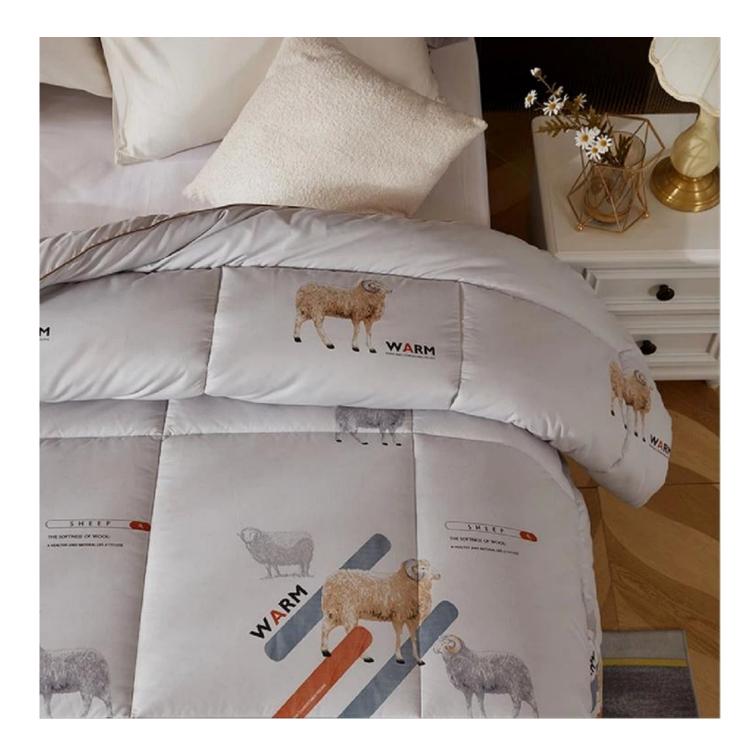

|           | Double     | 200x200 cm (79"x79")  |                                        |
|           | King       | 225x220 cm (89"x87")  |                                        |
|           | Super King | 260x220 cm (102"x87") |                                        |
|           |            |                       |                                        |
| Australia | Single     | 140x200 cm            |                                        |
|           | Double     | 180x200 cm            |                                        |
|           | Queen      | 210x210 cm            |                                        |
|           | King       | 240x210 cm            |                                        |

# 3D spiral fiber filling



# Unique sheep printing pattern



# Featured sheep sewing



**Upgraded Anchor Bands** 



Packaging & Shipping of Custom Hotel Soft Lamb Wool Polyester Bed Quilt Wool Comforter All Season

# If you have any special requirements for packing, please contact <u>us!</u>



Each package in individual paper carton



Each rolled & compressed, packed in strong plastic bag

# Company Information



**GUANGZHOU TAIDA FIBER PRODUCTS CO., LTD** was established in 2006, located in Nansha Free Trade Zone, Guangzhou. We are a modern textile enterprise integrating design, production and sales, engaging in business and research of fibers, non-woven products, home textiles and textile raw materials. After years of development, TAIDA become a group company now has subsidiaries:

GUANGZHOU TAIDA FIBER PRODUCTS CO., LTD

GUANGZHOU ULTRALOF