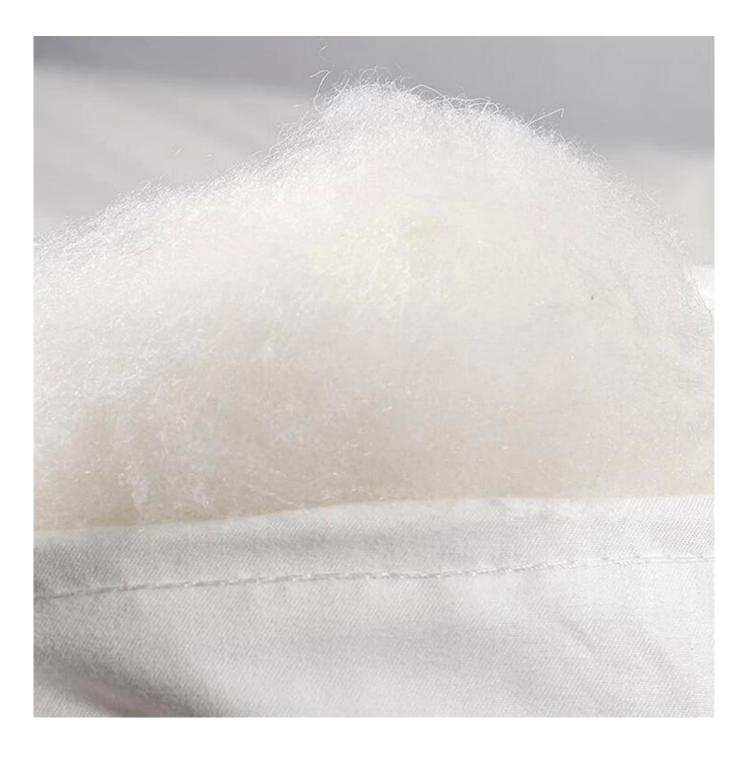

# 3D spiral fiber filling

**[ BETTER QUALITY WOOL ]** Australian wool is slenderer than ordinary wool and has better crimp and bulk. The made comforter has good warmth retention, moisture absorption and dehumidification.

[ SKIN FRIENDLY ] OEKO-TEX CERTIFIED to be Eco-Friendly. The dehumidification efficiency of wool is three times that of cotton, and the air permeability is twice that of silk; Compared with feather comforter, it is more friendly to the skin. Sleeping naked is also at ease.