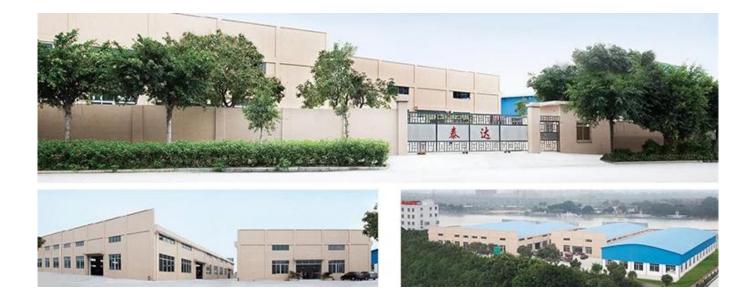

# Company Information

**GUANGZHOU TAIDA FIBER PRODUCTS CO., LTD** was established in 2006, located in Nansha Free Trade Zone, Guangzhou. We are a modern textile enterprise integrating design, production and sales, engaging in business and research of fibers, non-woven products, home textiles and textile raw materials. After years of development, TAIDA become a group company now has subsidiaries:

GUANGZHOU TAIDA FIBER PRODUCTS CO., LTD

GUANGZHOU ULTRALOFT TECHNOLOGY CO., LTD

FOSHAN TAIXIANGJIA CO., LTD.

FOSHAN GUIDE TEXTILE CO., LTD.

Our factory covers an area of more than 50,000 square meters, has more than 300 employees ,and the most advanced production technologies and equipment, with an annual output of more than 200 million yuan. We own 4 sets of high-speed fiber wadding production equipment, 1 set of needle punch wadding production line, which can produce various types of fiber wadding, with a daily capacity of 200 tons. Meanwhile, company has introduced 20 sets of computer-controlled quilting machines ,and 30 sets single-needle quilting machines, 100 sets of sewing machines for quilts cover and pillow case, with a daily capacity of more than 5,000 quilts and 10,000 pillows.