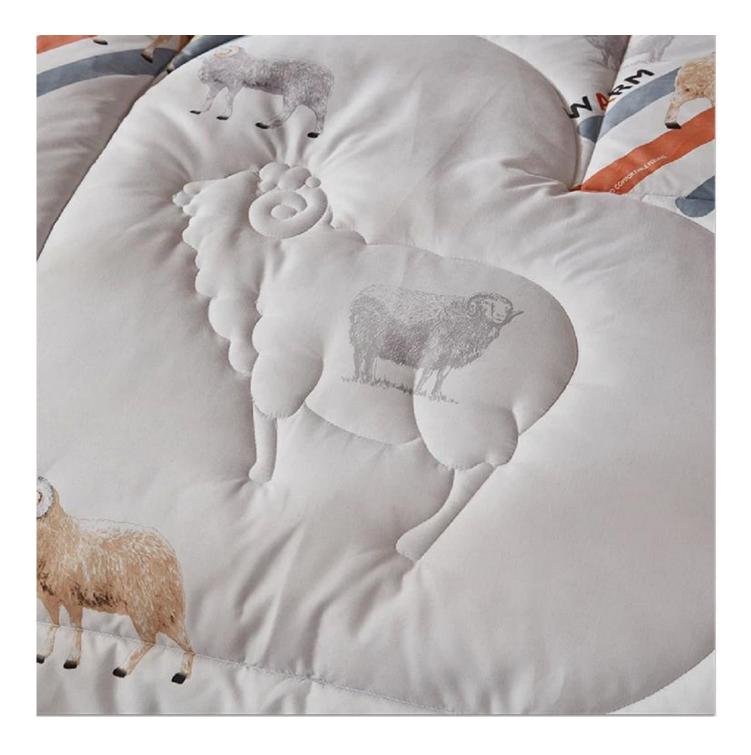

# Featured sheep sewing

**Upgraded Anchor Bands** 

Packaging & Shipping of Custom Hotel Soft Lamb Wool Polyester Bed Quilt Wool Comforter All Season

**[ DETAILS SHOW CHARM ]** We use quilted stitching technology to help fill the wool so that the filling remains flat and not easy to slip. three-dimensional edging can protect the edge of the quilt, wear-resistant and durable. 4 corner/side ties to keep comforter in place.