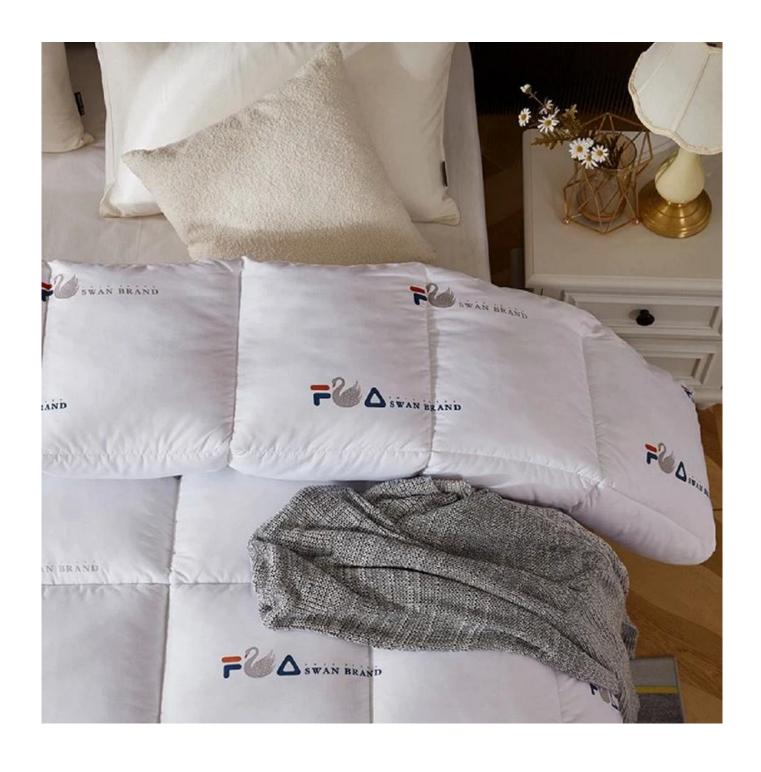

3D spiral fiber filling

Bright printing pattern, not easy to fade

**Featured box stitched** 

Extra soft, premium, unbeatable comfort, like sleeping on a cloud, cloud-like surface

**Customizable brand logo** 

Labels, Marks & Tags

Packaging & Shipping of Custom Odorless Polyester Box Stitch Down
Alternative Duvet Insert China Winter Comforter

If you have any special requirements for packing, please contact us!