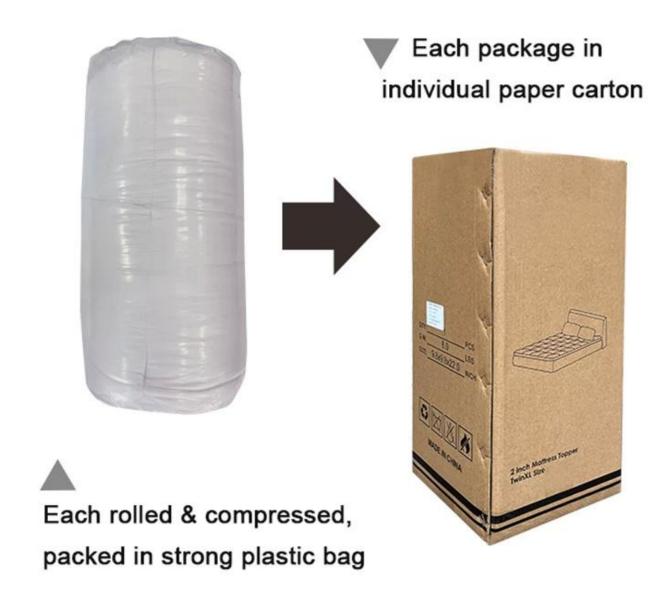

 Packing: Each roll is packed in strong plastic bag; each package in individual paper carton.

**SOFT & FLUFFT** The fabric of down alternative comforter is SOFT and BREATHABLE, suitable for year round use. This down alternative comforter is fluffy and lightweight, not too heavy to pressure you. Simple but elegant design, fits various type of decoration, adding more beauty and coziness to your bedroom.

Labels, Marks & Tags

Packaging & Shipping of Custom Odorless Polyester Box Stitch Down
Alternative Duvet Insert China Winter Comforter

If you have any special requirements for packing, please contact us!