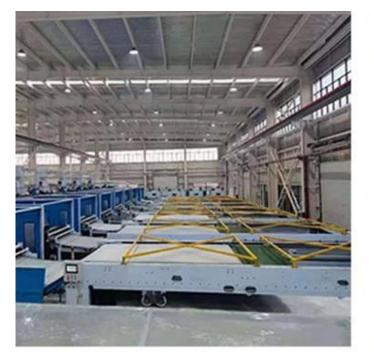

# **Product Processing**

**Raw Fiber / Wadding Workshop** 

**Quilting / Bedding Products Workshop** 

GUANGZHOU TAIDA FIBER PRODUCTS CO., LTD

GUANGZHOU ULTRALOFT TECHNOLOGY CO., LTD

FOSHAN TAIXIANGJIA CO., LTD.

FOSHAN GUIDE TEXTILE CO., LTD.

Our factory covers an area of more than 50,000 square meters, has more than 300 employees ,and the most advanced production technologies and equipment, with an annual output of more than 200 million yuan. We own 4 sets of high-speed fiber wadding production equipment, 1 set of needle punch wadding production line, which can produce various types of fiber wadding, with a daily capacity of 200 tons. Meanwhile, company has introduced 20 sets of computer-controlled quilting machines ,and 30 sets single-needle quilting machines, 100 sets of sewing machines for quilts cover and pillow case, with a daily capacity of more than 5,000 quilts and 10,000 pillows.