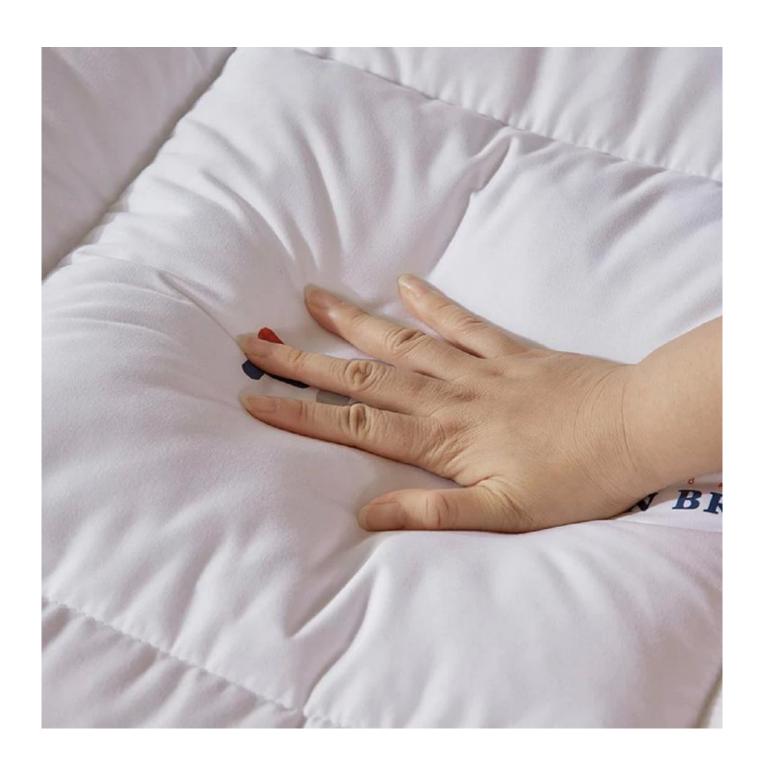

 Packing: Each roll is packed in strong plastic bag; each package in individual paper carton.

**SOFT & FLUFFT** The fabric of down alternative comforter is SOFT and BREATHABLE, suitable for year round use. This down alternative comforter is fluffy and lightweight, not too heavy to pressure you. Simple but elegant design, fits various type of decoration, adding more beauty and coziness to your bedroom.

[ PREMIUM FILLING & THERMAL ABLILTY ] Adopts PREMIUM polyfill, FLUFFY and well-distributed, without any concern for clumping or horrible odor. Great choice for those who can't use goose down and feather bedding. Great ability of KEEPING WARM even on cold winter nights, maintains your bed at a COZY temperature, provides you with healthy and sound sleep.

3D spiral fiber filling

Bright printing pattern, not easy to fade

**Featured box stitched** 

Extra soft, premium, unbeatable comfort, like sleeping on a cloud, cloud-like surface

**Customizable brand logo** 