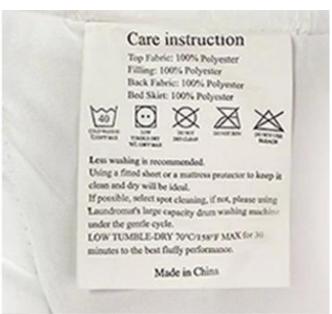

Labels, Marks & Tags

Packaging & Shipping of Custom Odorless Polyester Box Stitch Down
Alternative Duvet Insert China Winter Comforter

If you have any special requirements for packing, please contact us!