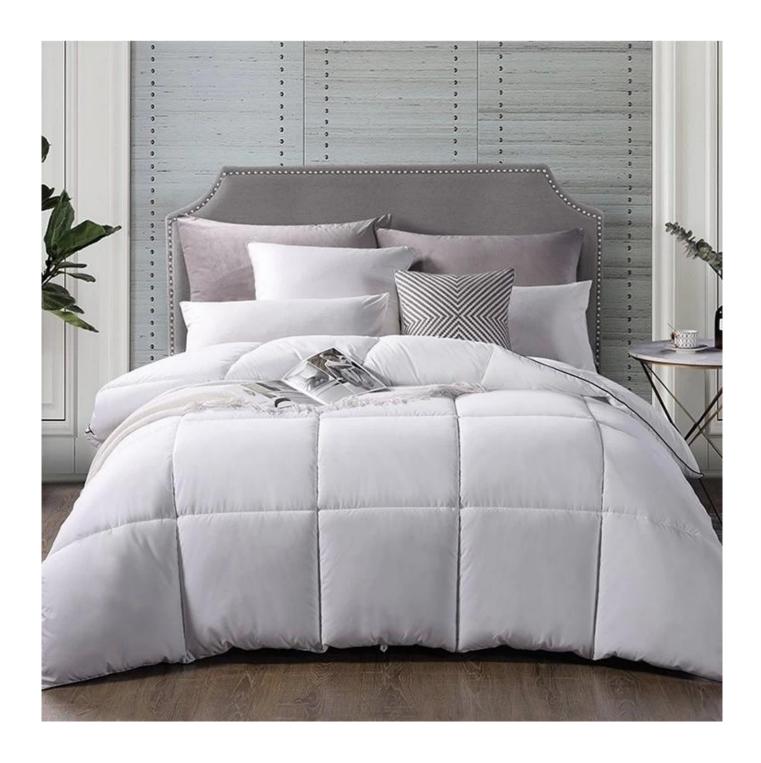

 Packing: Each roll is packed in strong plastic bag; each package in individual paper carton.

**SOFT & FLUFFT** The fabric of down alternative comforter is SOFT and BREATHABLE, suitable for year round use. This down alternative comforter is fluffy and lightweight, not too heavy to pressure you. Simple but elegant design, fits various type of decoration, adding more beauty and coziness to your bedroom.

# **Ultra-soft Quilted Down Alternative Comforter**