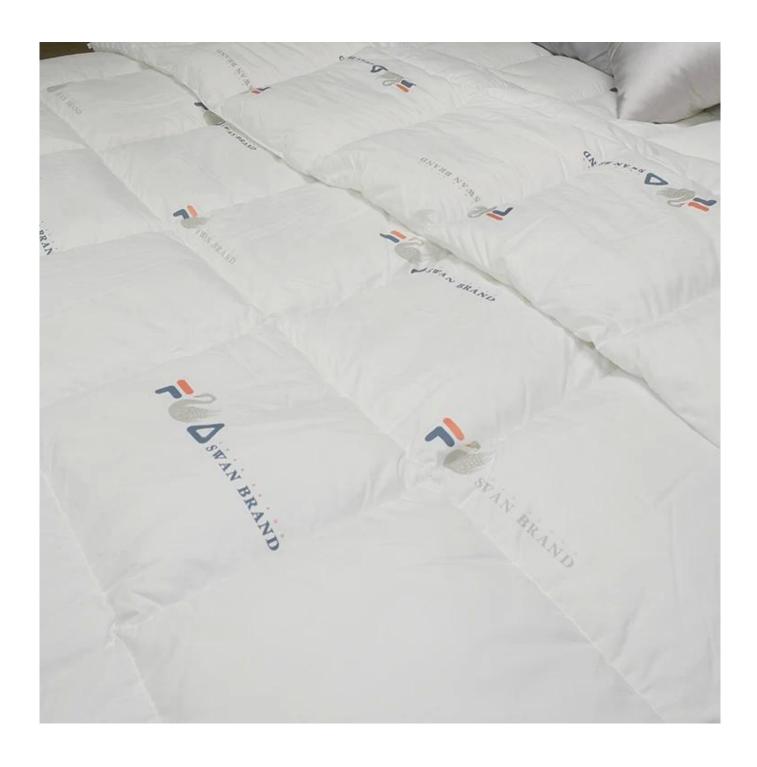

 Packing: Each roll is packed in strong plastic bag; each package in individual paper carton.

**SOFT & FLUFFT** The fabric of down alternative comforter is SOFT and BREATHABLE, suitable for year round use. This down alternative comforter is fluffy and lightweight, not too heavy to pressure you. Simple but elegant design, fits various type of decoration, adding more beauty and coziness to your bedroom.

**[ DESIGN & CRAFT ]** Crafted with box stitching technology, secure the filling in place, with zero concern of filling leakage or loose thread. EXQUISITE hemming, durable and long lasting. This down alternative comforter is built to LAST.

3D spiral fiber filling

Bright printing pattern, not easy to fade

**Featured box stitched** 

Extra soft, premium, unbeatable comfort, like sleeping on a cloud, cloud-like surface

**Customizable brand logo** 