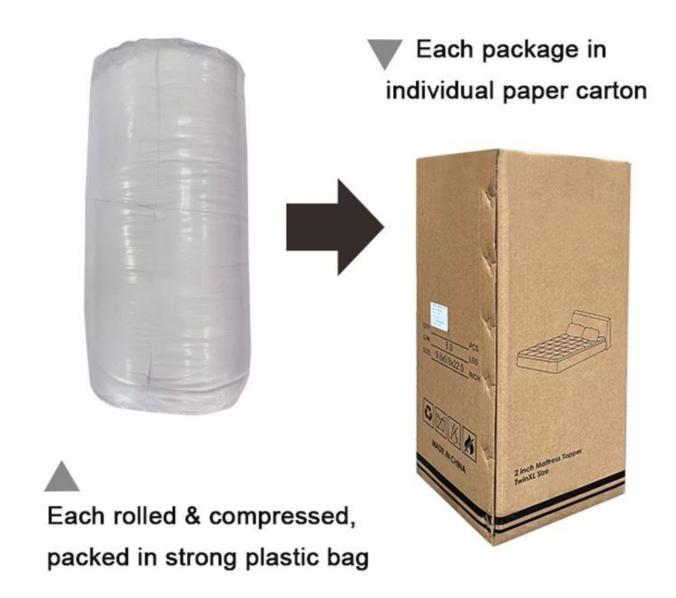

### Product Description of Custom Water Proof Hypoallergenic Quilted Mattress Cover Protector Elastic Bedsheet

- Item: Custom Water Proof Hypoallergenic Quilted Mattress Cover Protector Elastic Bedsheet
- Size: Twin, Twin XL, Full, Queen, King, Cal King or Customize
- Color: WhiteBrand: TAIDA
- Design: 3D Cube-quilted Baffle Box Design Top
- Surface: Polyester
- Closure Type: 18 Inch Fitted Deep Pocket
- Filling: Polyester Fiber
- Characteristic: Soft, Skin-friendly, Washable, Antibacterial, Anti-mite, Fluffy
- Packing: Each roll is packed in strong plastic bag; each package in individual paper carton.

With pocket adapt to mattress depth up to 18 inch

Packaging & Shipping of Custom Water Proof Hypoallergenic Quilted
Mattress Cover Protector Elastic Bedsheet

If you have any special requirements for packing, please contact us!