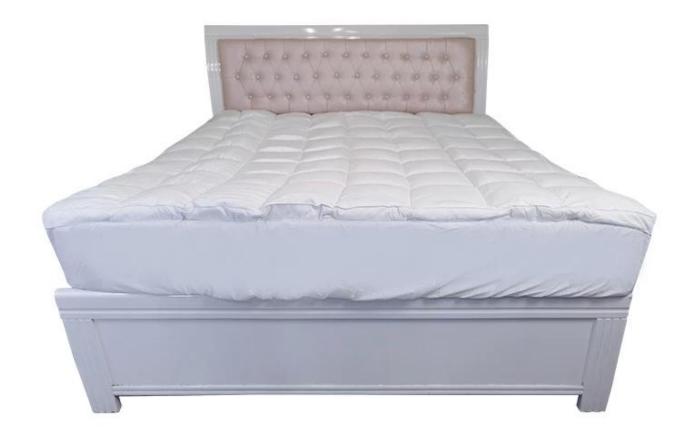

### Product Description of Custom Water Proof Hypoallergenic Quilted Mattress Cover Protector Elastic Bedsheet

- Item: Custom Water Proof Hypoallergenic Quilted Mattress Cover Protector Elastic Bedsheet
- Size: Twin, Twin XL, Full, Queen, King, Cal King or Customize
- Color: WhiteBrand: TAIDA
- Design: 3D Cube-quilted Baffle Box Design Top
- Surface: Polyester
- Closure Type: 18 Inch Fitted Deep Pocket
- Filling: Polyester Fiber
- Characteristic: Soft, Skin-friendly, Washable, Antibacterial, Anti-mite, Fluffy
- Packing: Each roll is packed in strong plastic bag; each package in individual paper carton.

[LAVISHLY SOFT SLEEP SURFACE] A extra thick layer of super fluffy and plush down alternative filling creates a luxurious 5-star hotel feeling that is gently melting and folding into the topper and protects your mattress without sacrificing comfort with our mattress pad. Its 3D snow-down cube-quilted baffle box design top is stuffed with down-alternative for greater softness making your night more restful and ensuring you wake up relaxed [ULTIMATE COMFORTABLE EXPERIENCE] Made with high-quality super soft, fresh, and breathable microfiber that will provide you the ultimate comfort you deserve, the thickness provides you the support you need while you sleep, take a nap, or just sit on your bed. Our mattress topper king mattresses topper can help distribute your weight and alleviate pressure points evenly throughout the mattress, allows you to sleep soundly and wake up without back pain