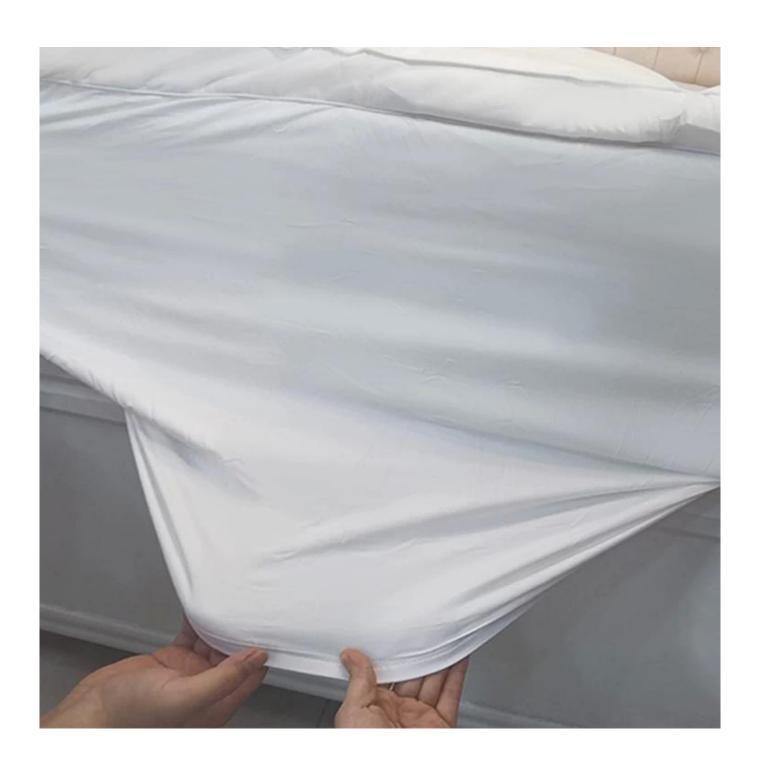

[SMOOTH & STRONG GRIP DEEP POCKET DESIGN] The fully elasticized skirt fits snuggly around mattresses up to 18" thick to help fit any bed mattress you have, its strong elastic helps you to get a tight grip around the mattress allowing you to toss and turn freely at night because it uses high gram weight microfiber with a high elastic rubber band which ensure it is smooth and soft, and durable than other bed toppers which use low gram weight elastic cloth that can be easily torn

With pocket adapt to mattress depth up to 18 inch

Packaging & Shipping of Custom Water Proof Hypoallergenic Quilted
Mattress Cover Protector Elastic Bedsheet

If you have any special requirements for packing, please contact us!