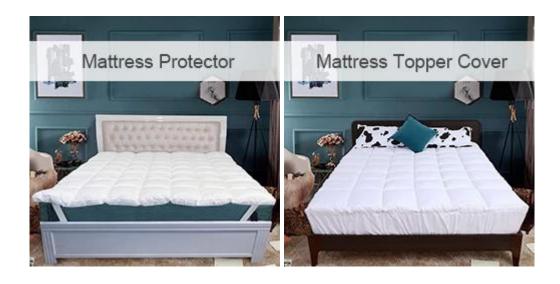

## Custom Water Proof Hypoallergenic Quilted Mattress Cover Protector Elastic Bedsheet Manufacturer

### Product Description of Custom Water Proof Hypoallergenic Quilted Mattress Cover Protector Elastic Bedsheet

- Item: Custom Water Proof Hypoallergenic Quilted Mattress Cover Protector Elastic Bedsheet
- Size: Twin, Twin XL, Full, Queen, King, Cal King or Customize
- Color: WhiteBrand: TAIDA
- Design: 3D Cube-quilted Baffle Box Design Top
- Surface: Polyester
- Closure Type: 18 Inch Fitted Deep Pocket
- Filling: Polyester Fiber
- Characteristic: Soft, Skin-friendly, Washable, Antibacterial, Anti-mite, Fluffy
- Packing: Each roll is packed in strong plastic bag; each package in individual paper carton.

With pocket adapt to mattress depth up to 18 inch

Packaging & Shipping of Custom Water Proof Hypoallergenic Quilted
Mattress Cover Protector Elastic Bedsheet

If you have any special requirements for packing, please contact us!