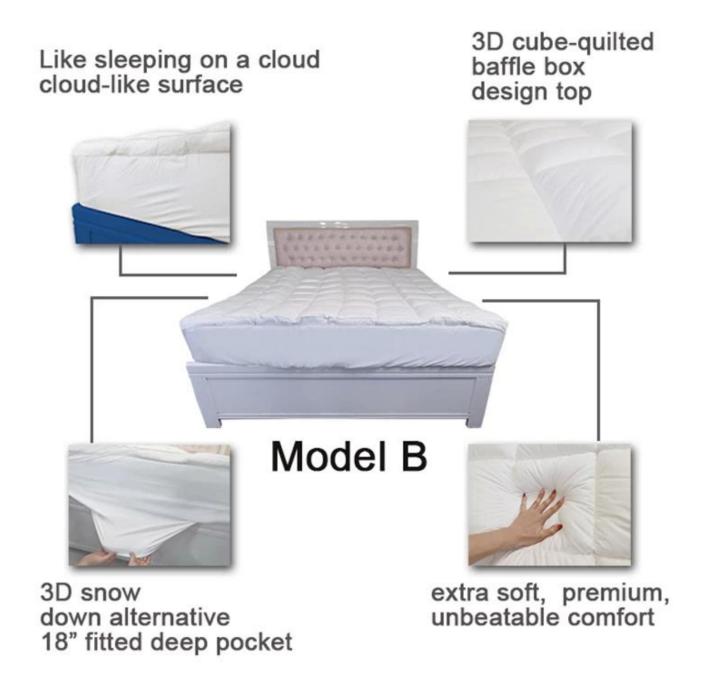

[LAVISHLY SOFT SLEEP SURFACE] A extra thick layer of super fluffy and plush down alternative filling creates a luxurious 5-star hotel feeling that is gently melting and folding into the topper and protects your mattress without sacrificing comfort with our mattress pad. Its 3D snow-down cube-quilted baffle box design top is stuffed with down-alternative for greater softness making your night more restful and ensuring you wake up relaxed [ULTIMATE COMFORTABLE EXPERIENCE] Made with high-quality super soft, fresh, and breathable microfiber that will provide you the ultimate comfort you deserve, the thickness provides you the support you need while you sleep, take a nap, or just sit on your bed. Our mattress topper king mattresses topper can help distribute your weight and alleviate pressure points evenly throughout the mattress, allows you to sleep soundly and wake up without back pain

[SMOOTH & STRONG GRIP DEEP POCKET DESIGN] The fully elasticized skirt fits snuggly around mattresses up to 18" thick to help fit any bed mattress you have, its strong elastic helps you to get a tight grip around the mattress allowing you to toss and turn freely at night because it uses high gram weight microfiber with a high elastic rubber band which ensure it is smooth and soft, and durable than other bed toppers which use low gram weight elastic cloth that can be easily torn

[PERSONALIZED CUSTOMIZATION] Please reach out to us with any questions or custom requirements for all products.

Model B: mattress topper protector with snow down pocket

Other size can be customized, please contact us!

Super soft cloud-like surface fabric peached finish with good strength performance

3D spiral fiber filling

Labels, Marks & Tags

3D cube-quilted baffle box design top

Extra soft, premium, unbeatable comfort, like sleeping on a cloud, cloud-like surface

With pocket adapt to mattress depth up to 18 inch

Packaging & Shipping of Custom Water Proof Hypoallergenic Quilted
Mattress Cover Protector Elastic Bedsheet

If you have any special requirements for packing, please contact us!