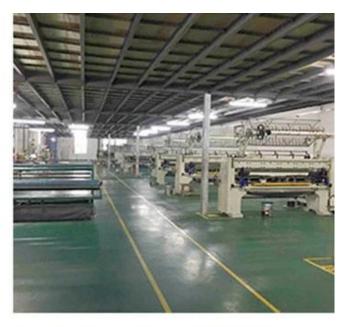

GUANGZHOU TAIDA FIBER PRODUCTS CO., LTD

GUANGZHOU ULTRALOFT TECHNOLOGY CO., LTD

FOSHAN TAIXIANGJIA CO., LTD.

FOSHAN GUIDE TEXTILE CO., LTD.

Our factory covers an area of more than 50,000 square meters, has more than 300 employees ,and the most advanced production technologies and equipment, with an annual output of more than 200 million yuan. We own 4 sets of high-speed fiber wadding production equipment, 1 set of needle punch wadding production line, which can produce various types of fiber wadding, with a daily capacity of 200 tons. Meanwhile, company has introduced 20 sets of computer-controlled quilting machines ,and 30 sets single-needle quilting machines, 100 sets of sewing machines for quilts cover and pillow case, with a daily capacity of more than 5,000 quilts and 10,000 pillows.