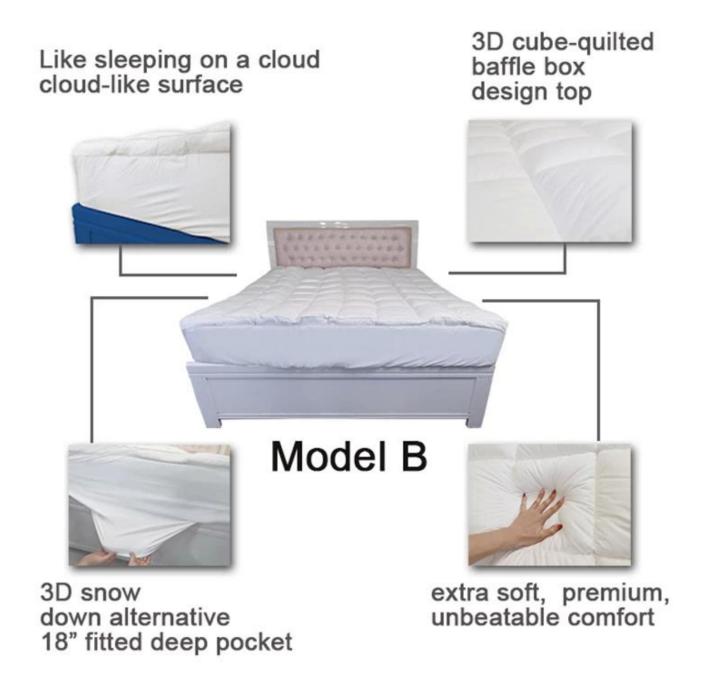

• Item: Customize Anti-Mite Fitted Bed Sheet Solid Color Matress Protector Waterproof Mattress Cover

• Size: Twin, Twin XL, Full, Queen, King, Cal King or Customize

Color: WhiteBrand: TAIDA

• Design: 3D Cube-quilted Baffle Box Design Top

• Surface: Polyester

• Closure Type: 18 Inch Fitted Deep Pocket

• Filling: Polyester Fiber

• Characteristic: Soft, Skin-friendly, Washable, Antibacterial, Anti-mite, Fluffy

 Packing: Each roll is packed in strong plastic bag; each package in individual paper carton.

[LAVISHLY SOFT SLEEP SURFACE] A extra thick layer of super fluffy and plush down alternative filling creates a luxurious 5-star hotel feeling that is gently melting and folding into the topper and protects your mattress without sacrificing comfort with our mattress pad. Its 3D snow-down cube-quilted baffle box design top is stuffed with down-alternative for greater softness making your night more restful and ensuring you wake up relaxed [ULTIMATE COMFORTABLE EXPERIENCE] Made with high-quality super soft, fresh, and breathable microfiber that will provide you the ultimate comfort you deserve, the thickness provides you the support you need while you sleep, take a nap, or just sit on your bed. Our mattress topper king mattresses topper can help distribute your weight and alleviate pressure points evenly throughout the mattress, allows you to sleep soundly and wake up without back pain

[PERSONALIZED CUSTOMIZATION] Please reach out to us with any questions or custom requirements for all products.

Model B: mattress topper protector with snow down pocket

Other size can be customized, please contact us!

Super soft cloud-like surface fabric peached finish with good strength performance

3D spiral fiber filling

Labels, Marks & Tags

3D cube-quilted baffle box design top

Extra soft, premium, unbeatable comfort, like sleeping on a cloud, cloud-like surface

With pocket adapt to mattress depth up to 18 inch

Packaging & Shipping of Customize Anti-Mite Fitted Bed Sheet Solid Color Matress Protector Waterproof Mattress Cover

If you have any special requirements for packing, please contact us!