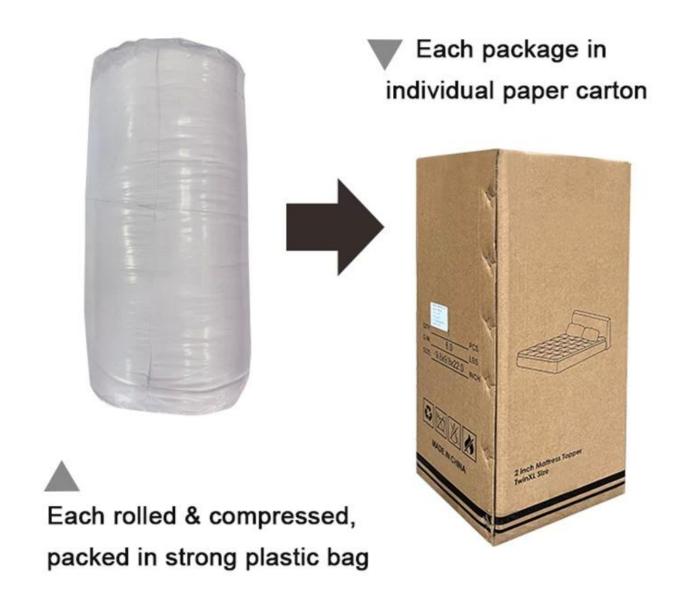

• Surface: Polyester

• Closure Type: 18 Inch Fitted Deep Pocket

• Filling: Polyester Fiber

• Characteristic: Soft, Skin-friendly, Washable, Antibacterial, Anti-mite, Fluffy

 Packing: Each roll is packed in strong plastic bag; each package in individual paper carton.