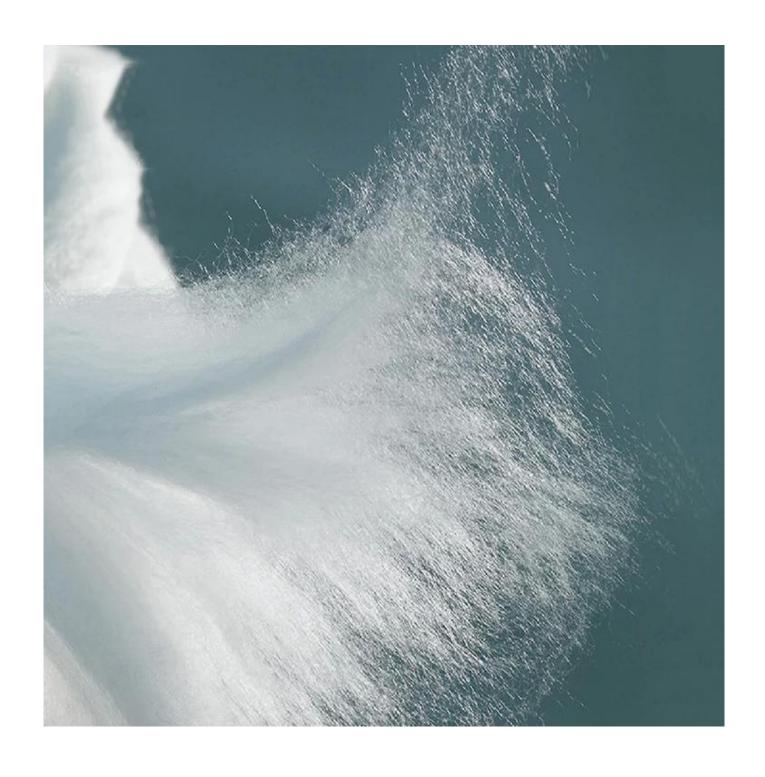

[LAVISHLY SOFT SLEEP SURFACE] A extra thick layer of super fluffy and plush down alternative filling creates a luxurious 5-star hotel feeling that is gently melting and folding into the topper and protects your mattress without sacrificing comfort with our mattress pad. Its 3D snow-down cube-quilted baffle box design top is stuffed with down-alternative for greater softness making your night more restful and ensuring you wake up relaxed [ULTIMATE COMFORTABLE EXPERIENCE] Made with high-quality super soft, fresh, and breathable microfiber that will provide you the ultimate comfort you deserve, the thickness provides you the support you need while you sleep, take a nap, or just sit on your bed. Our mattress topper king mattresses topper can help distribute your weight and alleviate pressure points evenly throughout the mattress, allows you to sleep soundly and wake up without back pain