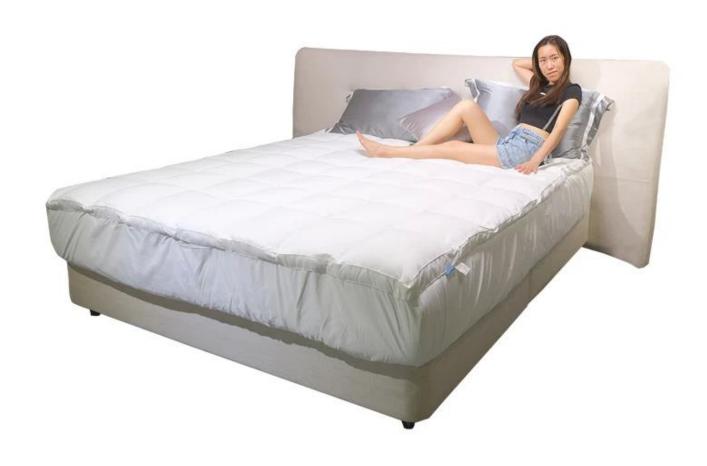

# Customize Anti-Mite Fitted Bed Sheet Solid Color Matress Protector Waterproof Mattress Cover Supplier

Product Description of Customize Anti-Mite Fitted Bed Sheet Solid Color Matress Protector Waterproof Mattress Cover

• Item: Customize Anti-Mite Fitted Bed Sheet Solid Color Matress Protector Waterproof Mattress Cover

• Size: Twin, Twin XL, Full, Queen, King, Cal King or Customize

Color: WhiteBrand: TAIDA

• Design: 3D Cube-quilted Baffle Box Design Top

• Surface: Polyester

• Closure Type: 18 Inch Fitted Deep Pocket

• Filling: Polyester Fiber

• Characteristic: Soft, Skin-friendly, Washable, Antibacterial, Anti-mite, Fluffy

 Packing: Each roll is packed in strong plastic bag; each package in individual paper carton.