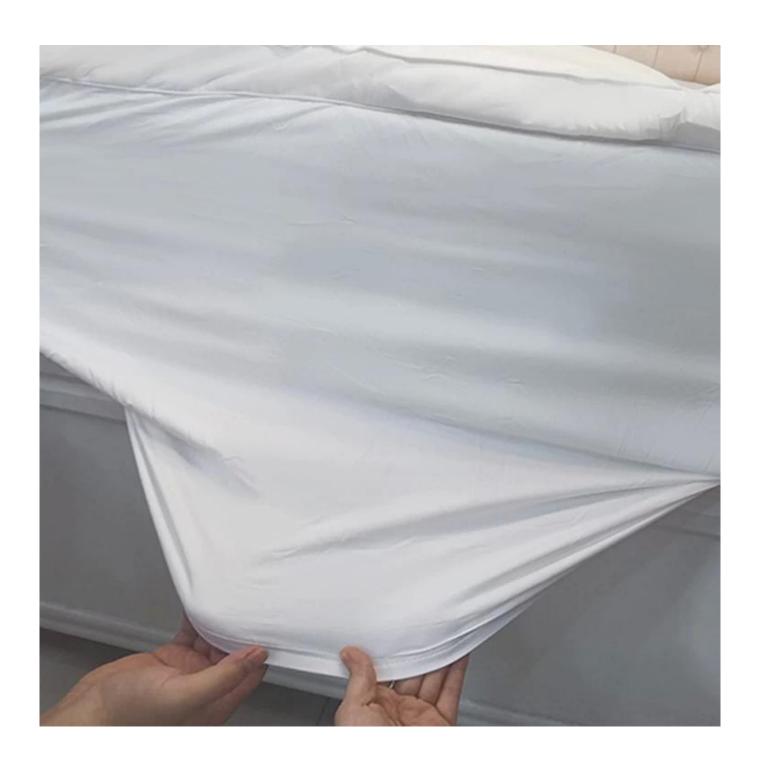

[SMOOTH & STRONG GRIP DEEP POCKET DESIGN] The fully elasticized skirt fits snuggly around mattresses up to 18" thick to help fit any bed mattress you have, its strong elastic helps you to get a tight grip around the mattress allowing you to toss and turn freely at night because it uses high gram weight microfiber with a high elastic rubber band which ensure it is smooth and soft, and durable than other bed toppers which use low gram weight elastic cloth that can be easily torn

With pocket adapt to mattress depth up to 18 inch

Packaging & Shipping of Customize Anti-Mite Fitted Bed Sheet Solid Color Matress Protector Waterproof Mattress Cover

If you have any special requirements for packing, please contact us!