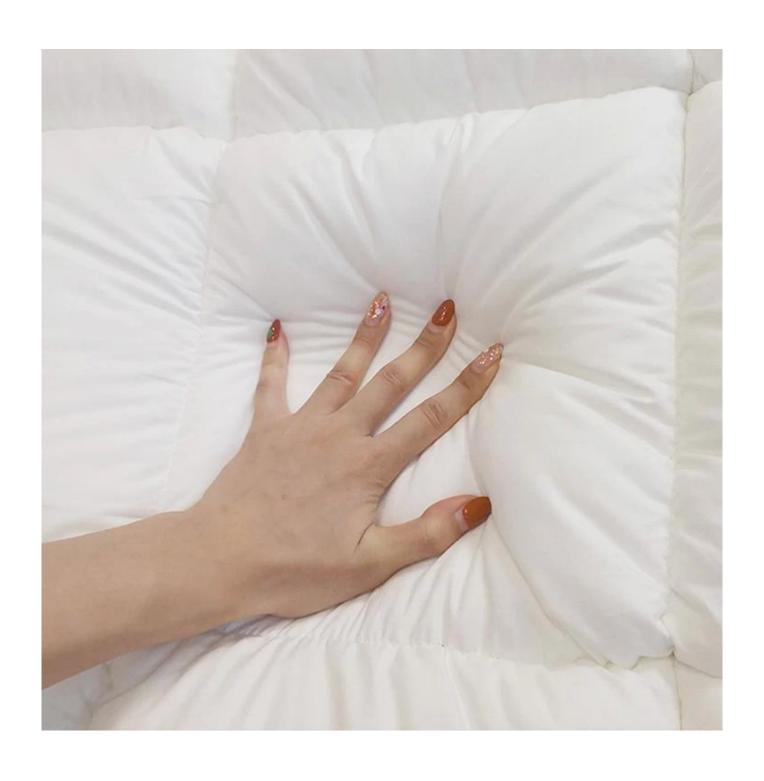

• Characteristic: Soft, Skin-friendly, Washable, Antibacterial, Anti-mite, Fluffy

 Packing: Each roll is packed in strong plastic bag; each package in individual paper carton.

[LAVISHLY SOFT SLEEP SURFACE] A extra thick layer of super fluffy and plush down alternative filling creates a luxurious 5-star hotel feeling that is gently melting and folding into the topper and protects your mattress without sacrificing comfort with our mattress pad. Its 3D snow-down cube-quilted baffle box design top is stuffed with down-alternative for greater softness making your night more restful and ensuring you wake up relaxed [ULTIMATE COMFORTABLE EXPERIENCE] Made with high-quality super soft, fresh, and breathable microfiber that will provide you the ultimate comfort you deserve, the thickness provides you the support you need while you sleep, take a nap, or just sit on your bed. Our mattress topper king mattresses topper can help distribute your weight and alleviate pressure points evenly throughout the mattress, allows you to sleep soundly and wake up without back pain

Super soft cloud-like surface fabric peached finish with good strength performance

3D spiral fiber filling

Labels, Marks & Tags

3D cube-quilted baffle box design top

Extra soft, premium, unbeatable comfort, like sleeping on a cloud, cloud-like surface