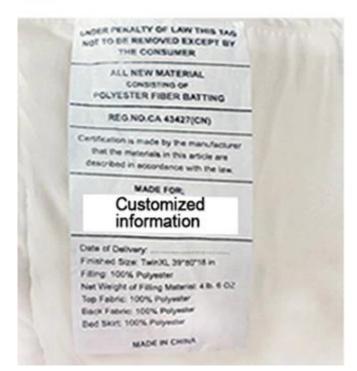

[PERSONALIZED CUSTOMIZATION] Please reach out to us with any questions or custom requirements for all products.

Model B: mattress topper protector with snow down pocket

Other size can be customized, please contact us!

| Production size specification |                                 | Quilted baffle boxes Qty. | Product net<br>weight (kg) | Carton<br>weight(kg) | Product gross<br>weight (kg) | Carton size<br>(cm) | Carton size<br>(inch) |
|-------------------------------|---------------------------------|---------------------------|----------------------------|----------------------|------------------------------|---------------------|-----------------------|
| Twin                          | 39*75*18 inch<br>(99*190*46cm)  | 4*8                       | 2.99                       | 0.55                 | 3.54                         | 25*25*56            | 9.8*9.8*22.0          |
| Twin XL                       | 39*80*18 inch<br>(99*203*46cm)  | 4*8                       | 3.04                       | 0.55                 | 3.59                         | 25*25*56            | 9.8*9.8*22.0          |
| Full                          | 54*75*18 inch<br>(137*190*46cm) | 6*8                       | 3.99                       | 0.6                  | 4.59                         | 28*28*55            | 11.0*110*21.7         |
| Queen                         | 60*75*18 inch<br>(153*203*46cm) | 6*8                       | 4.65                       | 0.65                 | 5.3                          | 29*29*59            | 11.4*11.4*23.2        |
| King                          | 76*80*18 inch<br>(193*203*46cm) | 8*8                       | 5.95                       | 0.8                  | 6.75                         | 32*32*59            | 12.6*12.6*23.2        |
| Cal King                      | 72*84*18 inch<br>(183*213*46cm) | 7*8                       | 5.85                       | 0.8                  | 6.65                         | 32*32*59            | 12.6*12.6*23.2        |