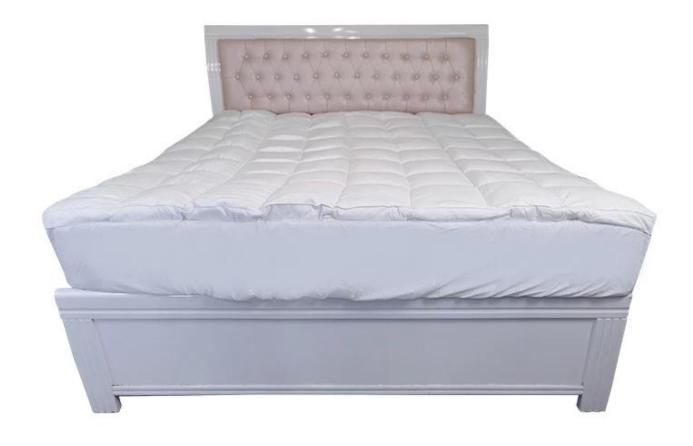

### Product Description of Customize Hypoallergenic Quilted Microfiber Matress Protector Waterproof Mattress Cover

 Item: Customize Hypoallergenic Quilted Microfiber Matress Protector Waterproof Mattress Cover

• Size: Twin, Twin XL, Full, Queen, King, Cal King or Customize

Color: WhiteBrand: TAIDA

• Design: 3D Cube-quilted Baffle Box Design Top

• Surface: Polyester

• Closure Type: 18 Inch Fitted Deep Pocket

• Filling: Polyester Fiber

[PERSONALIZED CUSTOMIZATION] Please reach out to us with any questions or custom requirements for all products.

Model B: mattress topper protector with snow down pocket

Other size can be customized, please contact us!