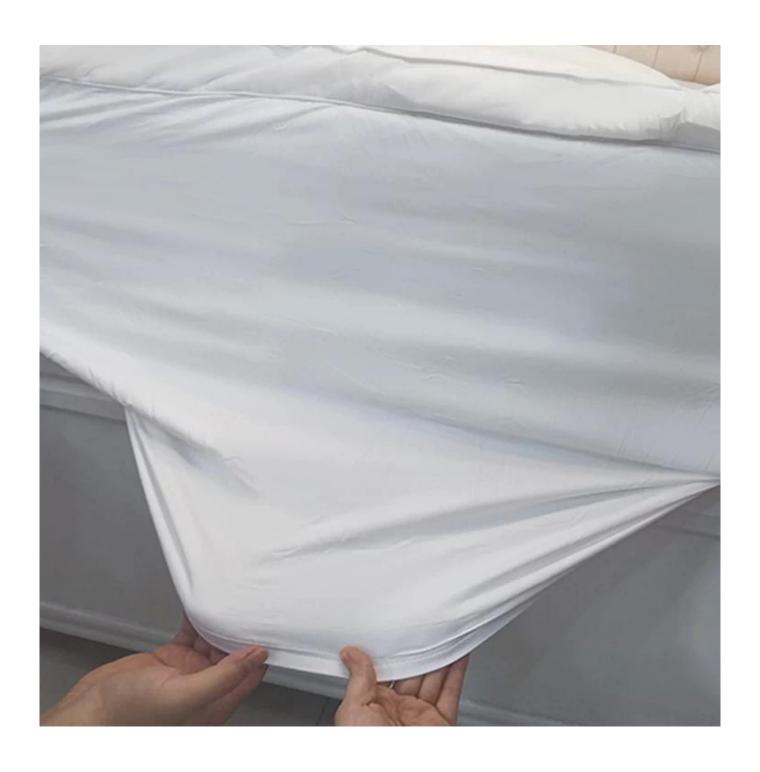

[SMOOTH & STRONG GRIP DEEP POCKET DESIGN] The fully elasticized skirt fits snuggly around mattresses up to 18" thick to help fit any bed mattress you have, its strong elastic helps you to get a tight grip around the mattress allowing you to toss and turn freely at night because it uses high gram weight microfiber with a high elastic rubber band which ensure it is smooth and soft, and durable than other bed toppers which use low gram weight elastic cloth that can be easily torn

With pocket adapt to mattress depth up to 18 inch

Packaging & Shipping of Customize Hypoallergenic Quilted Microfiber Matress Protector Waterproof Mattress Cover

If you have any special requirements for packing, please contact us!