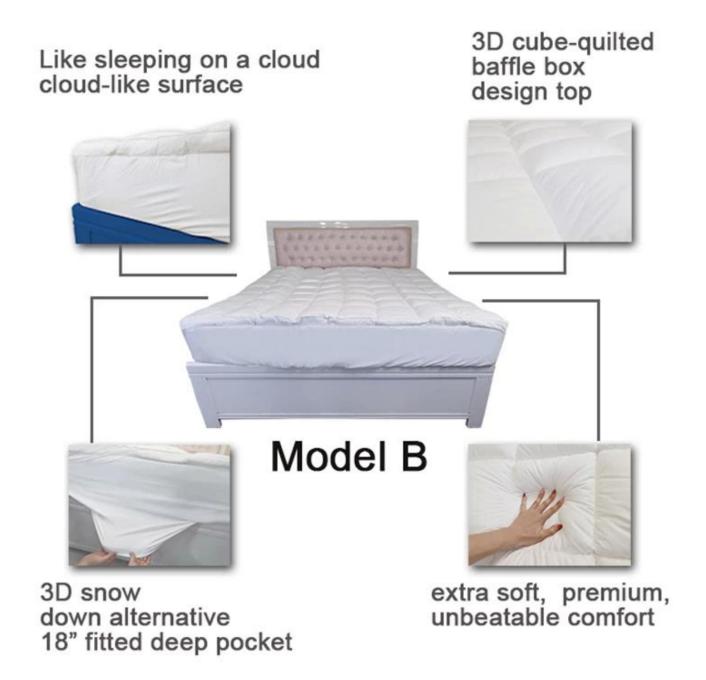

• Size: Twin, Twin XL, Full, Queen, King, Cal King or Customize

Color: WhiteBrand: TAIDA

• Design: 3D Cube-quilted Baffle Box Design Top

• Surface: Polyester

• Closure Type: 18 Inch Fitted Deep Pocket

• Filling: Polyester Fiber

[PERSONALIZED CUSTOMIZATION] Please reach out to us with any questions or custom requirements for all products.

Model B: mattress topper protector with snow down pocket

Other size can be customized, please contact us!

Super soft cloud-like surface fabric peached finish with good strength performance

3D spiral fiber filling

Labels, Marks & Tags

3D cube-quilted baffle box design top

Extra soft, premium, unbeatable comfort, like sleeping on a cloud, cloud-like surface

With pocket adapt to mattress depth up to 18 inch

Packaging & Shipping of Customize Hypoallergenic Quilted Microfiber Matress Protector Waterproof Mattress Cover

If you have any special requirements for packing, please contact us!