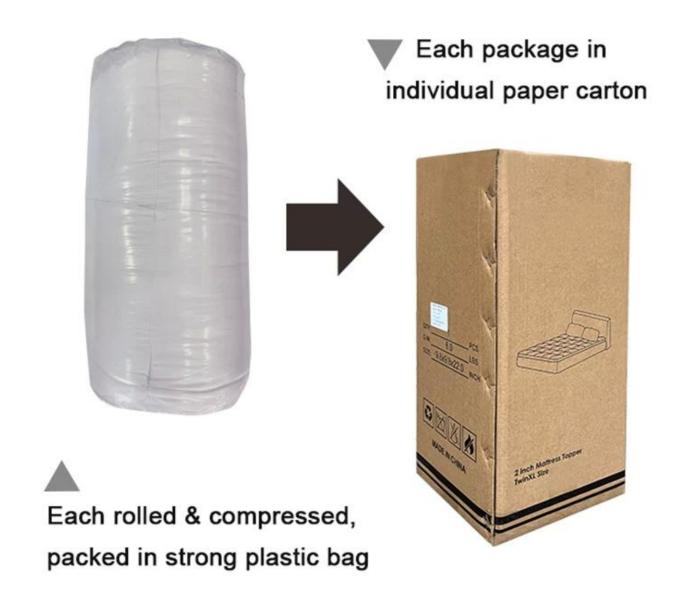

• Characteristic: Soft, Skin-friendly, Washable, Antibacterial, Anti-mite, Fluffy

 Packing: Each roll is packed in strong plastic bag; each package in individual paper carton.

[LAVISHLY SOFT SLEEP SURFACE] A extra thick layer of super fluffy and plush down alternative filling creates a luxurious 5-star hotel feeling that is gently melting and folding into the topper and protects your mattress without sacrificing comfort with our mattress pad. Its 3D snow-down cube-quilted baffle box design top is stuffed with down-alternative for greater softness making your night more restful and ensuring you wake up relaxed [ULTIMATE COMFORTABLE EXPERIENCE] Made with high-quality super soft, fresh, and breathable microfiber that will provide you the ultimate comfort you deserve, the thickness provides you the support you need while you sleep, take a nap, or just sit on your bed. Our mattress topper king mattresses topper can help distribute your weight and alleviate pressure points evenly throughout the mattress, allows you to sleep soundly and wake up without back pain