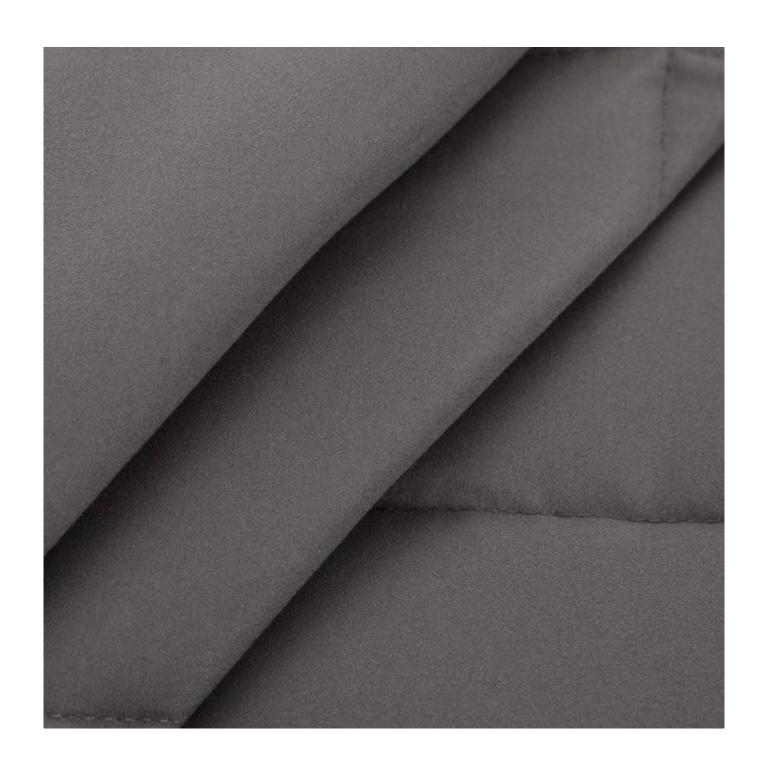

[ SAFE]BREATHABLE HEAVY BLANKET ] Heavy blanket makes high-density sewing technology, prevent the loose of the thread and leakage of the beads. Unique design will firmly keep the beads inside for the best breathability and keep you at the perfect temperature, perfectly adapted to year-round safe use.

**[ EVEN WEIGHT DISTRIBUTION ]** Cooling weighted blanket features small compartments with precision stitching to prevent the beads from transferring from shifting from one compartment to another, making the blanket distribute the weight evenly and allow the blanket to conform to your body.