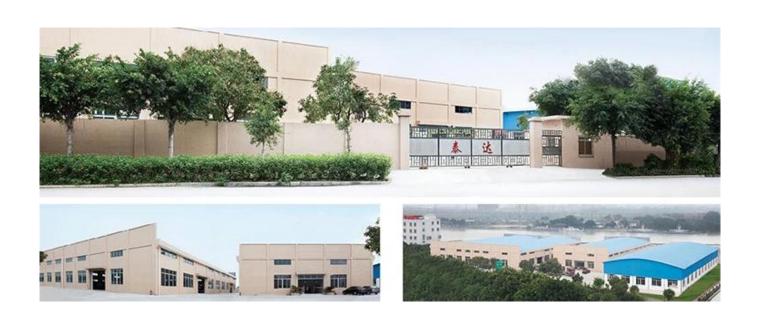

# Company Information

**GUANGZHOU TAIDA FIBER PRODUCTS CO., LTD** was established in 2006, located in Nansha Free Trade Zone, Guangzhou. We are a modern textile enterprise integrating design, production and sales, engaging in business and research of fibers, non-woven products, home textiles and textile raw materials. After years of development, TAIDA become a group company now has subsidiaries:

GUANGZHOU TAIDA FIBER PRODUCTS CO., LTD

GUANGZHOU ULTRALOFT TECHNOLOGY CO., LTD

FOSHAN TAIXIANGJIA CO., LTD.

FOSHAN GUIDE TEXTILE CO., LTD.

Our factory covers an area of more than 50,000 square meters, has more than 300 employees ,and the most advanced production technologies and equipment, with an annual output of more than 200 million yuan. We own 4 sets of high-speed fiber wadding production equipment, 1 set of needle punch wadding production line, which can produce various types of fiber wadding, with a daily capacity of 200 tons. Meanwhile, company has introduced 20 sets of computer-controlled quilting machines ,and 30 sets single-needle quilting machines, 100 sets of sewing machines for quilts cover and pillow case, with a daily capacity of more than 5,000 quilts and 10,000 pillows.