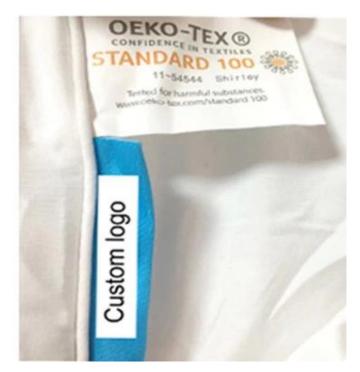

With the angle buckles design, easy to fix the quilt cover, prevent the core shift

Labels, Marks & Tags

Packaging & Shipping of Customize Nontoxic Adult Kids Weighted Blanket For All Season Cooling Weighted Blanket

## Confidence in textiles OEKO-TEX standard 100 certification Global Recycling Standard (GRS) certificate Dupont<sup>™</sup> Sorona<sup>®</sup> Common Thread certification Germany Cell Solution<sup>®</sup> CLIMA fiber authorization