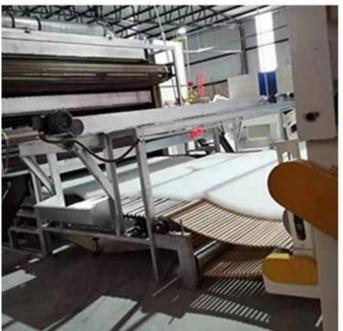

### **Product Processing**

**Raw Fiber / Wadding Workshop** 

**Quilting / Bedding Products Workshop** 

GUANGZHOU TAIDA FIBER PRODUCTS CO., LTD

GUANGZHOU ULTRALOFT TECHNOLOGY CO., LTD

FOSHAN TAIXIANGJIA CO., LTD.

FOSHAN GUIDE TEXTILE CO., LTD.

Our factory covers an area of more than 50,000 square meters, has more than 300 employees ,and the most advanced production technologies and equipment, with an annual output of more than 200 million yuan. We own 4 sets of high-speed fiber wadding production equipment, 1 set of needle punch wadding production line, which can produce various types of fiber wadding, with a daily capacity of 200 tons. Meanwhile, company has introduced 20 sets of computer-controlled quilting machines ,and 30 sets single-needle quilting machines, 100 sets of sewing machines for quilts cover and pillow case, with a daily capacity of more than 5,000 quilts and 10,000 pillows.