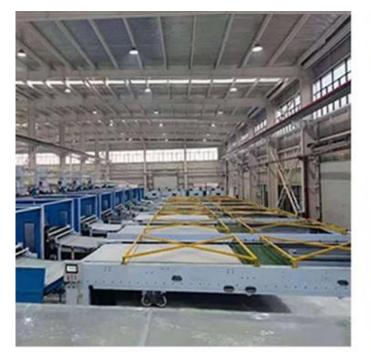

### **Product Processing**

**Raw Fiber / Wadding Workshop** 

**Quilting / Bedding Products Workshop** 

GUANGZHOU TAIDA FIBER PRODUCTS CO., LTD

GUANGZHOU ULTRALOFT TECHNOLOGY CO., LTD

FOSHAN TAIXIANGJIA CO., LTD.

FOSHAN GUIDE TEXTILE CO., LTD.

Our factory covers an area of more than 50,000 square meters, has more than 300 employees ,and the most advanced production technologies and equipment, with an annual output of more than 200 million yuan. We own 4 sets of high-speed fiber wadding production equipment, 1 set of needle punch wadding production line, which can produce various types of fiber wadding, with a daily capacity of 200 tons. Meanwhile, company has introduced 20 sets of computer-controlled quilting machines ,and 30 sets single-needle quilting machines, 100 sets of sewing machines for quilts cover and pillow case, with a daily capacity of more than 5,000 quilts and 10,000 pillows.