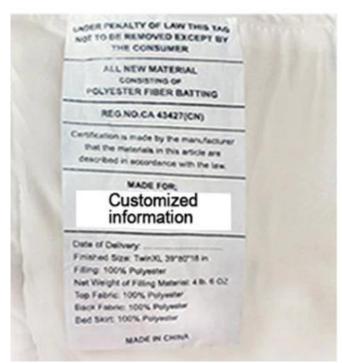

With the angle buckles design, easy to fix the quilt cover, prevent the core shift

Labels, Marks & Tags

Packaging & Shipping of Customize Nontoxic Adult Kids Weighted Blanket For All Season Cooling Weighted Blanket