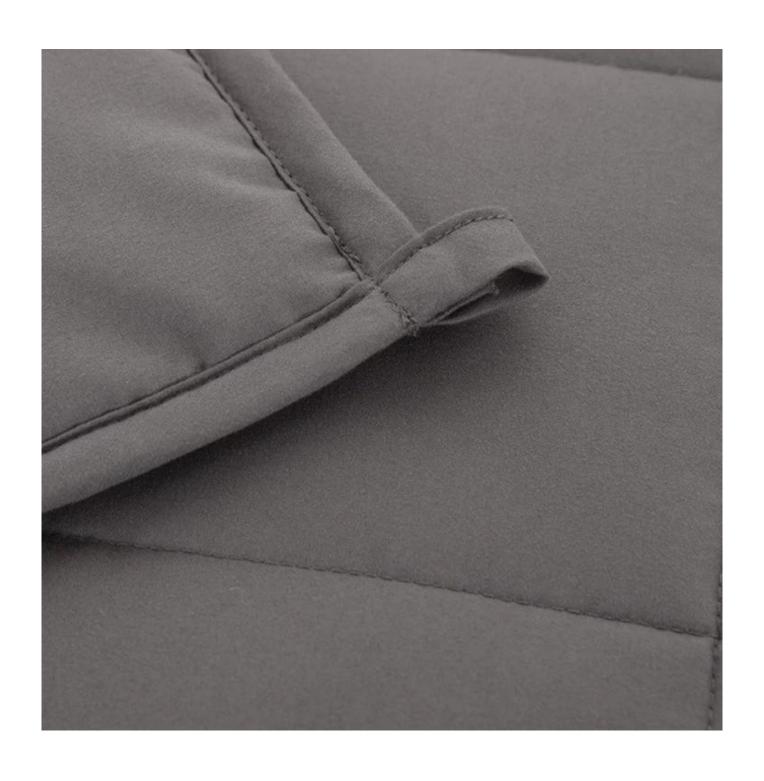

[ SAFE]BREATHABLE HEAVY BLANKET ] Heavy blanket makes high-density sewing technology, prevent the loose of the thread and leakage of the beads. Unique design will firmly keep the beads inside for the best breathability and keep you at the perfect temperature, perfectly adapted to year-round safe use.

With the angle buckles design, easy to fix the quilt cover, prevent the core shift

Labels, Marks & Tags

Packaging & Shipping of Customize Nontoxic Adult Kids Weighted Blanket For All Season Cooling Weighted Blanket