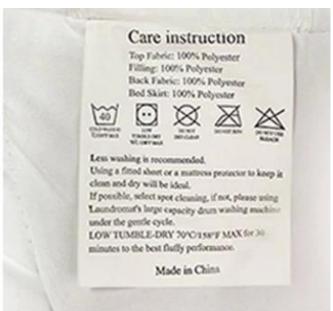

With the angle buckles design, easy to fix the quilt cover, prevent the core shift

Labels, Marks & Tags

Packaging & Shipping of Customize Nontoxic Adult Kids Weighted Blanket For All Season Cooling Weighted Blanket

[ HOW TO MAINTAIN ] Any heavy blanket may damage your washing machine, but the duvet cover is machine washable and very easy to clean and dry. We recommend that you hand wash and hang dry as the best way for cleaning. Any questions, please contact us. [ PERSONALIZED CUSTOMIZATION ] Please reach out to us with any questions or custom requirements for all products.