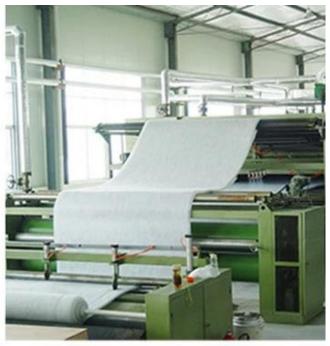

### **Product Processing**

**Raw Fiber / Wadding Workshop** 

**Quilting / Bedding Products Workshop** 

GUANGZHOU TAIDA FIBER PRODUCTS CO., LTD

GUANGZHOU ULTRALOFT TECHNOLOGY CO., LTD

FOSHAN TAIXIANGJIA CO., LTD.

FOSHAN GUIDE TEXTILE CO., LTD.

Our factory covers an area of more than 50,000 square meters, has more than 300 employees ,and the most advanced production technologies and equipment, with an annual output of more than 200 million yuan. We own 4 sets of high-speed fiber wadding production equipment, 1 set of needle punch wadding production line, which can produce various types of fiber wadding, with a daily capacity of 200 tons. Meanwhile, company has introduced 20 sets of computer-controlled quilting machines ,and 30 sets single-needle quilting machines, 100 sets of sewing machines for quilts cover and pillow case, with a daily capacity of more than 5,000 quilts and 10,000 pillows.