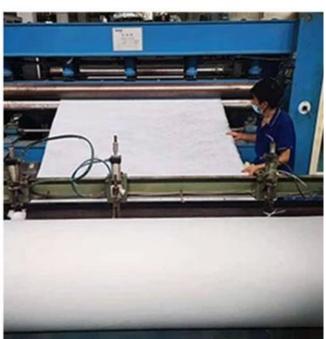

### **Product Processing**

**Raw Fiber / Wadding Workshop** 

**Quilting / Bedding Products Workshop** 

GUANGZHOU TAIDA FIBER PRODUCTS CO., LTD

GUANGZHOU ULTRALOFT TECHNOLOGY CO., LTD

FOSHAN TAIXIANGJIA CO., LTD.

FOSHAN GUIDE TEXTILE CO., LTD.

Our factory covers an area of more than 50,000 square meters, has more than 300 employees ,and the most advanced production technologies and equipment, with an annual output of more than 200 million yuan. We own 4 sets of high-speed fiber wadding production equipment, 1 set of needle punch wadding production line, which can produce various types of fiber wadding, with a daily capacity of 200 tons. Meanwhile, company has introduced 20 sets of computer-controlled quilting machines ,and 30 sets single-needle quilting machines, 100 sets of sewing machines for quilts cover and pillow case, with a daily capacity of more than 5,000 quilts and 10,000 pillows.