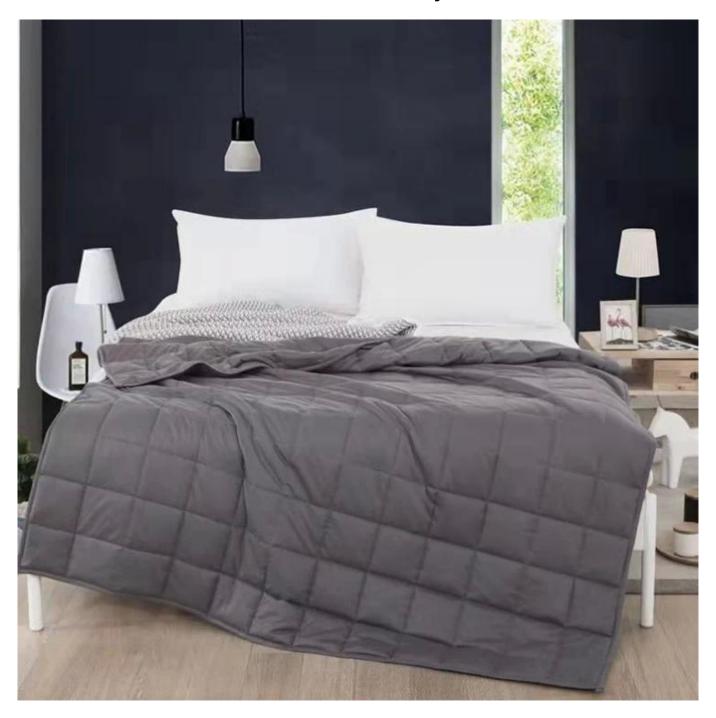

# Customize Nontoxic Adult Kids Weighted Blanket For All Season Cooling Weighted Blanket Supplier

## Product Description of Customize Nontoxic Adult Kids Weighted Blanket For All Season Cooling Weighted Blanket

• Item: Customize Nontoxic Adult Kids Weighted Blanket For All Season Cooling Weighted Blanket

• Size: Twin, Full, King or customized

• Color: Grey

Net Weight: 5 lbsBrand: TAIDA

• Surface: Skin-friendly fabric

• Filling: Cotton and fine-grade glass beads

• Characteristic: Soft, Skin-friendly, Washable, Antibacterial, Anti-mite, Fluffy