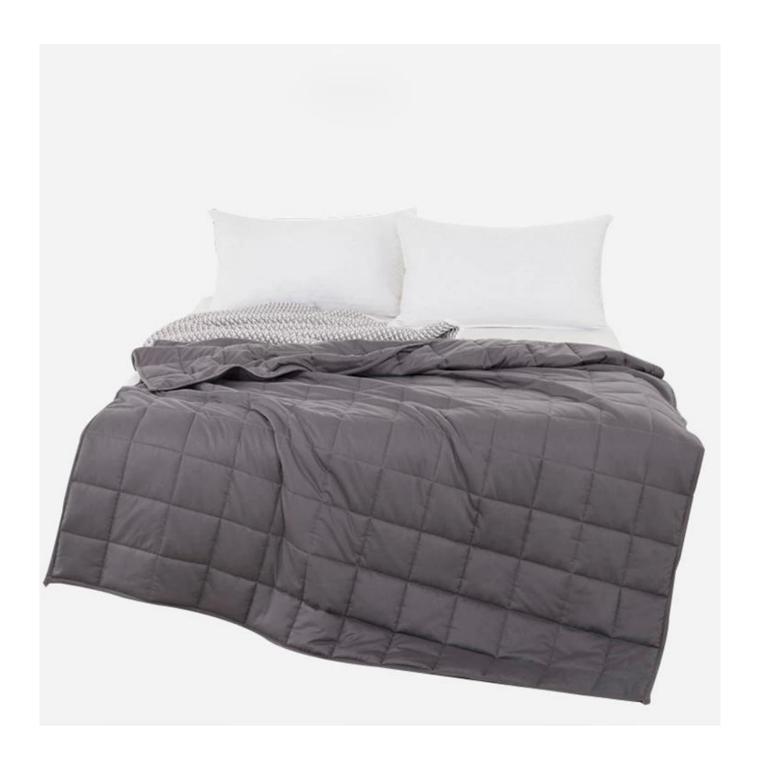

# Customize Nontoxic Adult Kids Weighted Blanket For All Season Cooling Weighted Blanket Supplier

## Product Description of Customize Nontoxic Adult Kids Weighted Blanket For All Season Cooling Weighted Blanket

• Item: Customize Nontoxic Adult Kids Weighted Blanket For All Season Cooling Weighted Blanket

• Size: Twin, Full, King or customized

• Color: Grey

Net Weight: 5 lbsBrand: TAIDA

• Surface: Skin-friendly fabric

• Filling: Cotton and fine-grade glass beads

• Characteristic: Soft, Skin-friendly, Washable, Antibacterial, Anti-mite, Fluffy