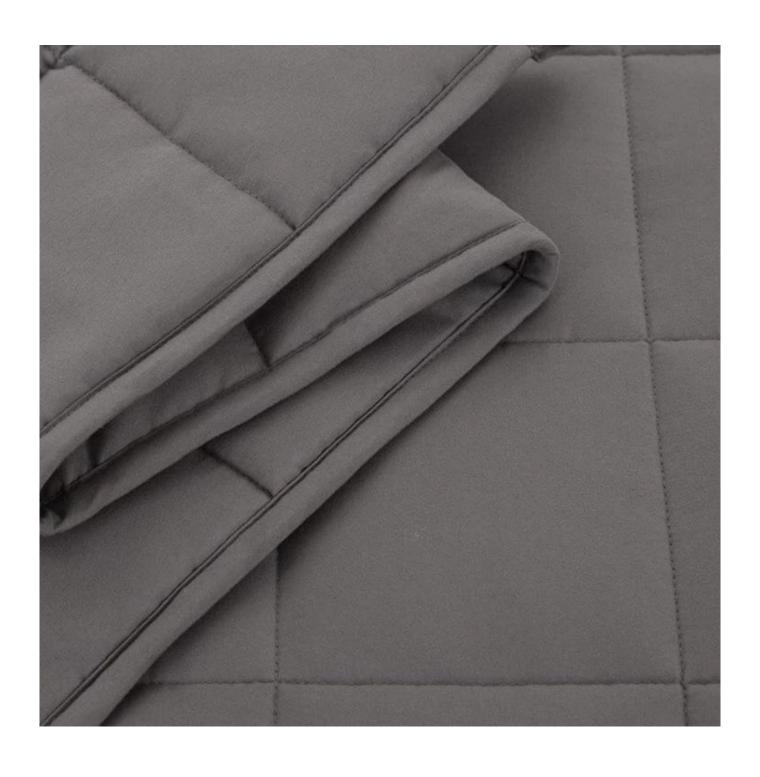

[ SAFE]BREATHABLE HEAVY BLANKET ] Heavy blanket makes high-density sewing technology, prevent the loose of the thread and leakage of the beads. Unique design will firmly keep the beads inside for the best breathability and keep you at the perfect temperature, perfectly adapted to year-round safe use.

**[ EVEN WEIGHT DISTRIBUTION ]** Cooling weighted blanket features small compartments with precision stitching to prevent the beads from transferring from shifting from one compartment to another, making the blanket distribute the weight evenly and allow the blanket to conform to your body.

**Non-toxic Glass Beads** 

Skin friendly & comfortable fabric, can directly touch, not easy to stimulate

Beautiful binding for more comfortable touch

Sectional quilting mode, more uniform filling distribution, more solid & soft

With the angle buckles design, easy to fix the quilt cover, prevent the core shift

Labels, Marks & Tags

Packaging & Shipping of Customize Nontoxic Adult Kids Weighted Blanket For All Season Cooling Weighted Blanket