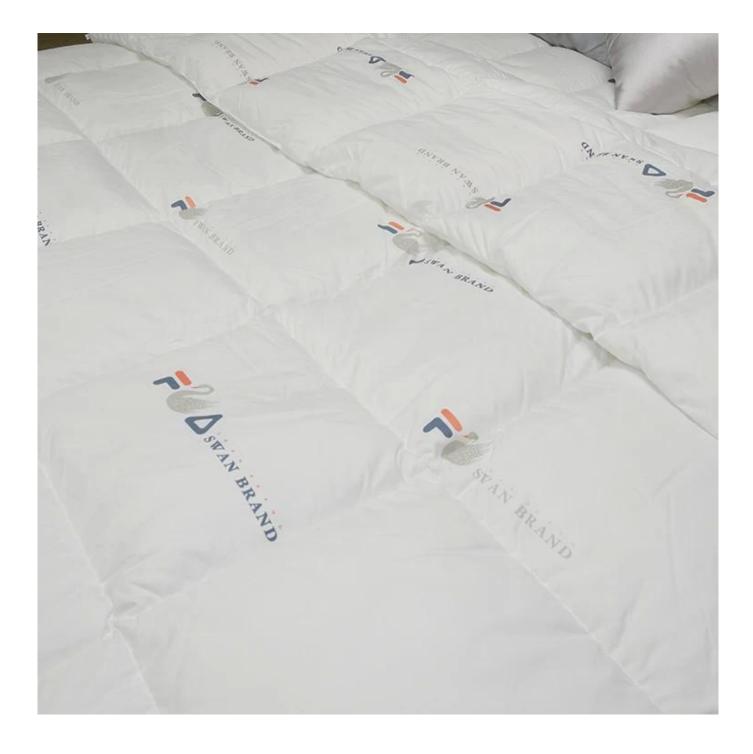

#### **Ultra-soft Quilted Down Alternative Comforter**

[ **SOFT & FLUFFT** ] The fabric of down alternative comforter is SOFT and BREATHABLE, suitable for year round use. This down alternative comforter is fluffy and lightweight, not too heavy to pressure you. Simple but elegant design, fits various type of decoration, adding more beauty and coziness to your bedroom.

[ **PREMIUM FILLING & THERMAL ABLILTY** ] Adopts PREMIUM polyfill, FLUFFY and welldistributed, without any concern for clumping or horrible odor. Great choice for those who can't use goose down and feather bedding. Great ability of KEEPING WARM even on cold winter nights, maintains your bed at a COZY temperature, provides you with healthy and sound sleep.

[ DESIGN & CRAFT ] Crafted with box stitching technology, secure the filling in place, with zero concern of filling leakage or loose thread. EXQUISITE hemming, durable and long lasting. This down alternative comforter is built to LAST.