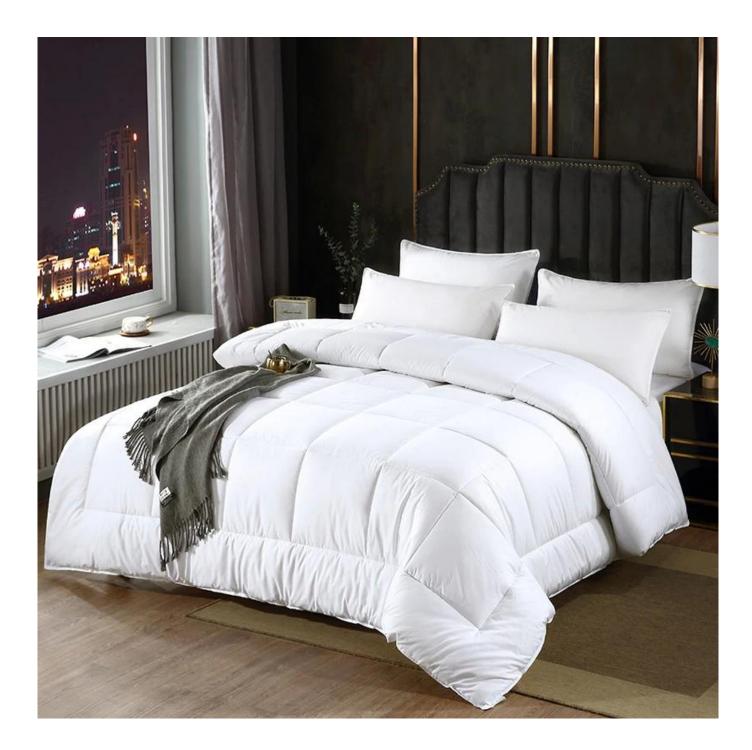

[ **SOFT & FLUFFT** ] The fabric of down alternative comforter is SOFT and BREATHABLE, suitable for year round use. This down alternative comforter is fluffy and lightweight, not too heavy to pressure you. Simple but elegant design, fits various type of decoration, adding more beauty and coziness to your bedroom.

#### **Ultra-soft Quilted Down Alternative Comforter**