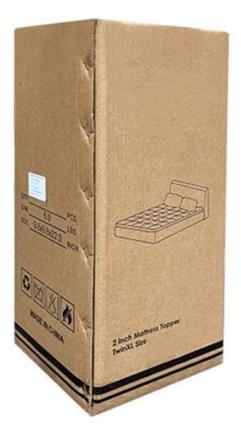

## Product Description of Customized Duvet Bed Quilt Overfilled Comforter Polyester Duvet Insert Winter Comforter

- **Item:** Customized Duvet Bed Quilt Overfilled Comforter Polyester Duvet Insert Winter Comforter
- Size: Twin, Full, King or customized
- Color: White
- Net Weight: 3kg
- Brand: TAIDA
- Surface: Polyester
- Filling: Down Alternative
- Characteristic: Soft, Skin-friendly, Washable, Antibacterial, Anti-mite, Fluffy
- **Packing:** Each roll is packed in strong plastic bag; each package in individual paper carton.

# If you have any special requirements for packing, please contact <u>us!</u>

Each package in individual paper carton

Each rolled & compressed, packed in strong plastic bag