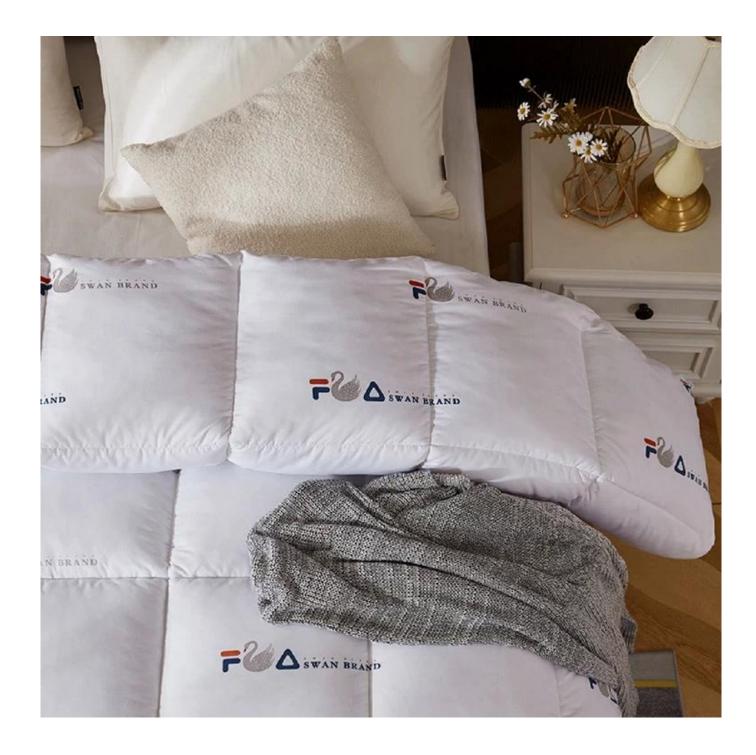

## Featured box stitched

Extra soft, premium, unbeatable comfort, like sleeping on a cloud, cloud-like surface

# Customizable brand logo

Labels, Marks & Tags

Packaging & Shipping of Customized Duvet Bed Quilt Overfilled Comforter Polyester Duvet Insert Winter Comforter