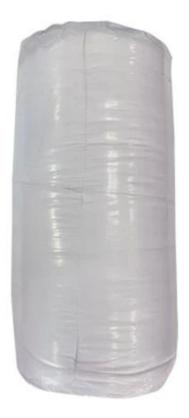

## Product Description of Customized Duvet Bed Quilt Overfilled Comforter Polyester Duvet Insert Winter Comforter

- **Item:** Customized Duvet Bed Quilt Overfilled Comforter Polyester Duvet Insert Winter Comforter
- Size: Twin, Full, King or customized
- Color: White
- Net Weight: 3kg
- Brand: TAIDA
- Surface: Polyester
- Filling: Down Alternative
- Characteristic: Soft, Skin-friendly, Washable, Antibacterial, Anti-mite, Fluffy
- **Packing:** Each roll is packed in strong plastic bag; each package in individual paper carton.

# If you have any special requirements for packing, please contact <u>us!</u>

Each package in individual paper carton

Each rolled & compressed, packed in strong plastic bag