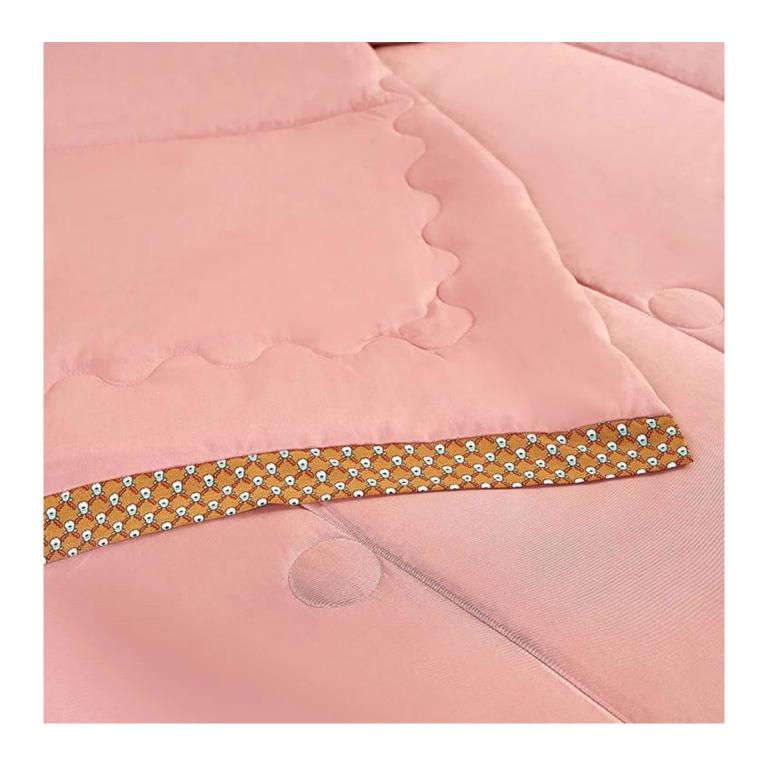

[ **Design Concept**] Fresh solid color matched Hermes Style edging, simplicity and light luxury, elegant and flowing line, fancy and chaming, can't stop loving it. Minimalist design, abandon clutter, pursue original intention, find a peace, edge decoration concise reflect original taste.

COOLING: Mint mico-molccule in Lyocell fibers light cooling mint smell like a breaze reflesh your heart

3D spiral fiber filling

Labels, Marks & Tags

HANG: delicate soft fabric, smooth touch, good fabric drope, every night sleeping, with unpralleled enjoyment

CLEAN(Protecting Health): Completely filled with amtibacterial anti-mite fiber, machine washable. Effectively harmful bacteria, such as Escherichia coli, Staphylococcus, Candida.

BEAUTY: exquisite quilting, elegant patterns patchwork, fixed on each position, keep the best performance of the quilt