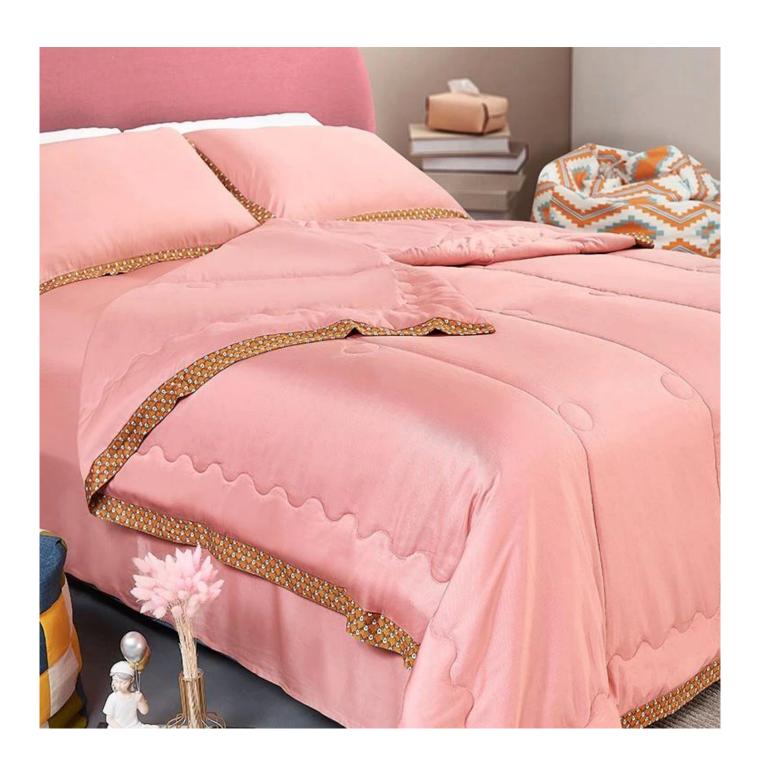

[ **Design Concept**] Fresh solid color matched Hermes Style edging, simplicity and light luxury, elegant and flowing line, fancy and chaming, can't stop loving it. Minimalist design, abandon clutter, pursue original intention, find a peace, edge decoration concise reflect original taste.

[ ALL SEASONS ] In spring or summer, the quilts can not only keep warm, but also light and stress-free, bringing you elegant warmth. In fall or winter, you can use it with bedding. Depending on the season, it can be used as comforter, bedspread or coverlets.

[ PERSONALIZED CUSTOMIZATION ] Please reach out to us with any questions or custom requirements for all products.

**Vitality Mint cooling Tencel Summer Quilt** 

Other size can be customized, please contact us!