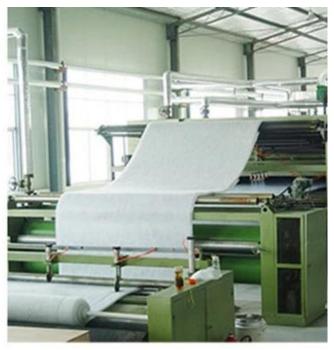

virgin wood spin

extract fiber

spun into yarn

weave into fabric

[ Surface Fabric ] Vitality Mint Lyocell fiber is made of natural wood pulp extracted from trees. The fabric woven with mint micro-molecule ingredients feels cooler and silky light and breathable. It is honoured as the "breathing fabric" in the new century.

### **Product Processing**

**Raw Fiber / Wadding Workshop** 

**Quilting / Bedding Products Workshop** 