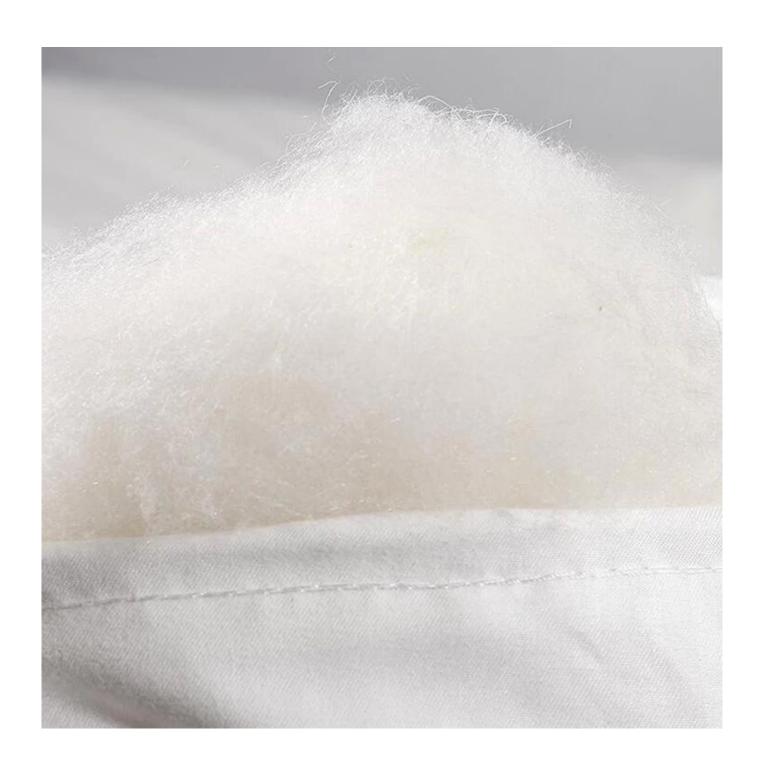

COOLING: Mint mico-molccule in Lyocell fibers light cooling mint smell like a breaze reflesh your heart

3D spiral fiber filling

Labels, Marks & Tags

HANG: delicate soft fabric, smooth touch, good fabric drope, every night sleeping, with unpralleled enjoyment