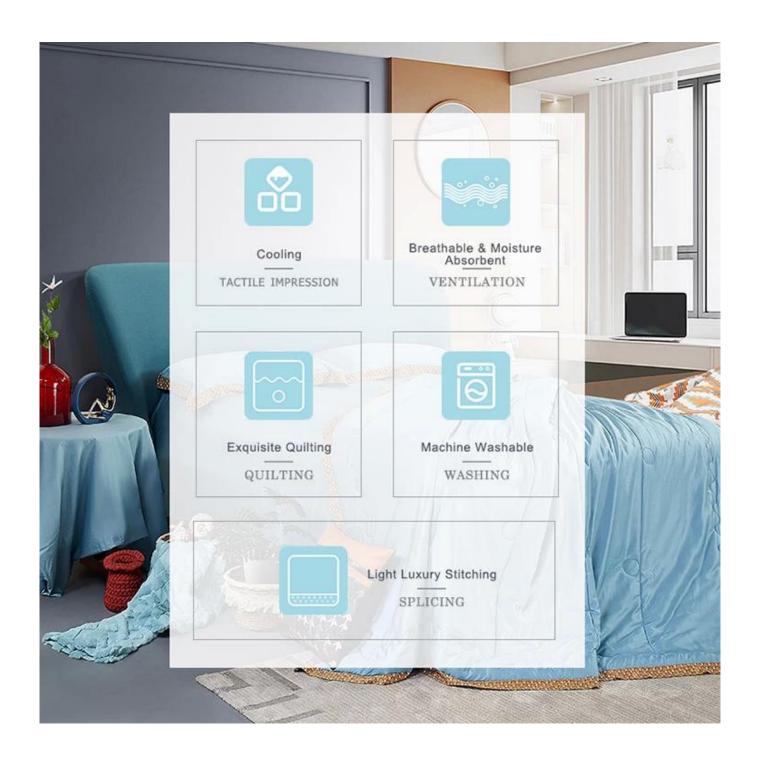

# Product Description of Customized Size Luxury Soft Breathable Tencel Blanket Cooling Quilted Summer Quilt

- Item: Customized Size Luxury Soft Breathable Tencel Blanket Cooling Quilted Summer Ouilt
- Size: 150x200cm, 200x200cm or Customized
- Color: Blue, Pink, Orange, Grey
- Brand: TAIDA
- Surface Fabric: 100% Lyocell Fiber
- Filling: 100% Polyester Fiber
- **Characteristic:** Cooling, Breathable, Moisture Absorbent, Exquisite Quilting, Machine Washable, Light Luxury Stitching
- **Packing:** Each roll is packed in strong plastic bag; each package in individual paper carton.