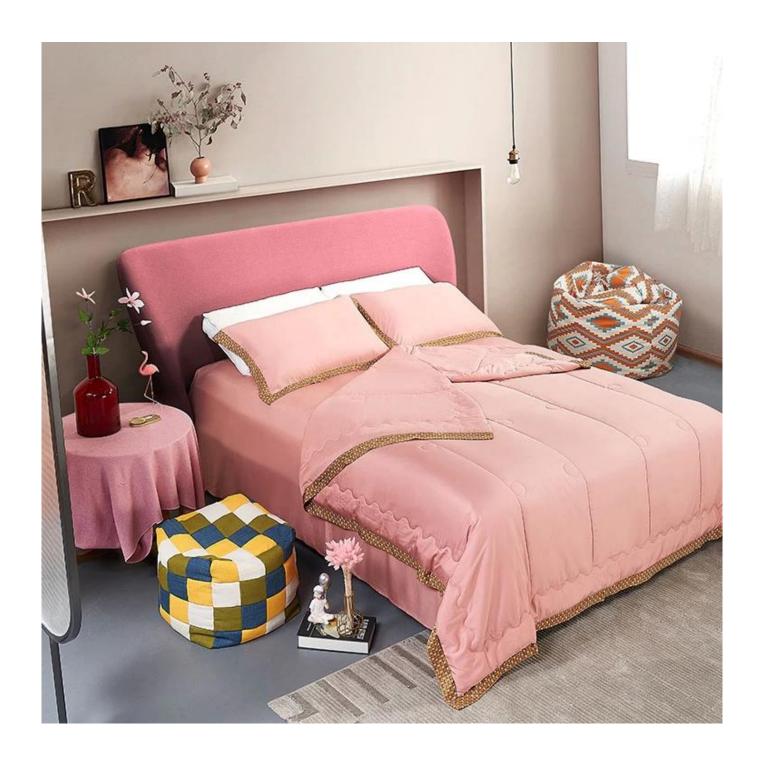

# Product Description of Customized Size Luxury Soft Breathable Tencel Blanket Cooling Quilted Summer Quilt

- Item: Customized Size Luxury Soft Breathable Tencel Blanket Cooling Quilted Summer Ouilt
- Size: 150x200cm, 200x200cm or Customized
- Color: Blue, Pink, Orange, Grey
- Brand: TAIDA
- Surface Fabric: 100% Lyocell Fiber
- Filling: 100% Polyester Fiber
- **Characteristic:** Cooling, Breathable, Moisture Absorbent, Exquisite Quilting, Machine Washable, Light Luxury Stitching
- **Packing:** Each roll is packed in strong plastic bag; each package in individual paper carton.

[ **Design Concept**] Fresh solid color matched Hermes Style edging, simplicity and light luxury, elegant and flowing line, fancy and chaming, can't stop loving it. Minimalist design, abandon clutter, pursue original intention, find a peace, edge decoration concise reflect original taste.

[ ALL SEASONS ] In spring or summer, the quilts can not only keep warm, but also light and stress-free, bringing you elegant warmth. In fall or winter, you can use it with bedding. Depending on the season, it can be used as comforter, bedspread or coverlets.