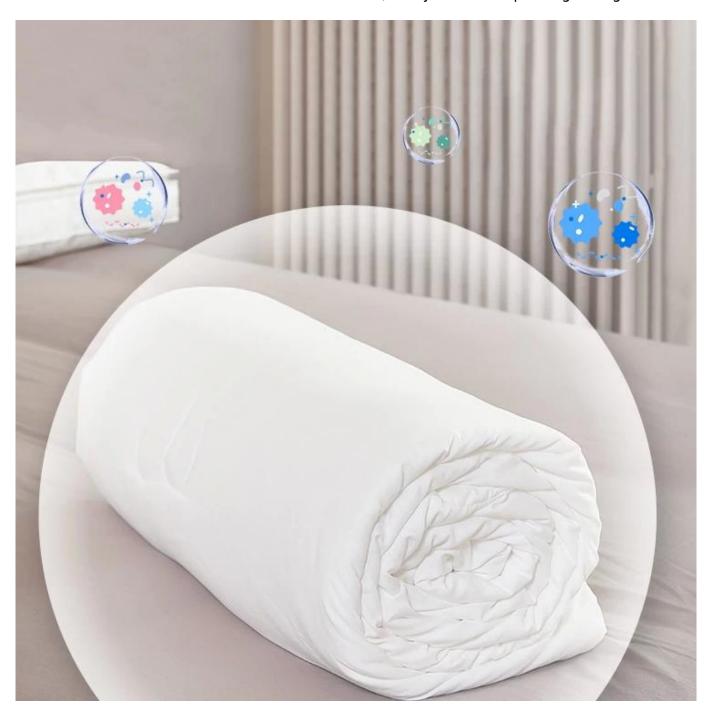

• Size: 200x230cm or customized

Color: whiteBrand: TAIDA

• Fabric: 100% polyester

• Care Guide: not washable; not bleach; not iron

• **Characteristic:** without printing and dyeing, no fluorescence, no formaldehyde, soft, light, skin-friendly, comfortable, breathable, good resilience

• Standard: meet the national standard of infant A-level

 Packing: Each roll is packed in strong plastic bag; each package in individual paper carton.

[ WITHOUT PRINTING & DYEING ] Maternal and infant standard, sleep comfortably. No fluorescence, no formaldehyde, green and environmental protection.

#### **HEALTHY NO FLUORESCENCE**

Formaldehyde free / green environmental friendly / no fluorescence

Natural skin friendly and soft sleep