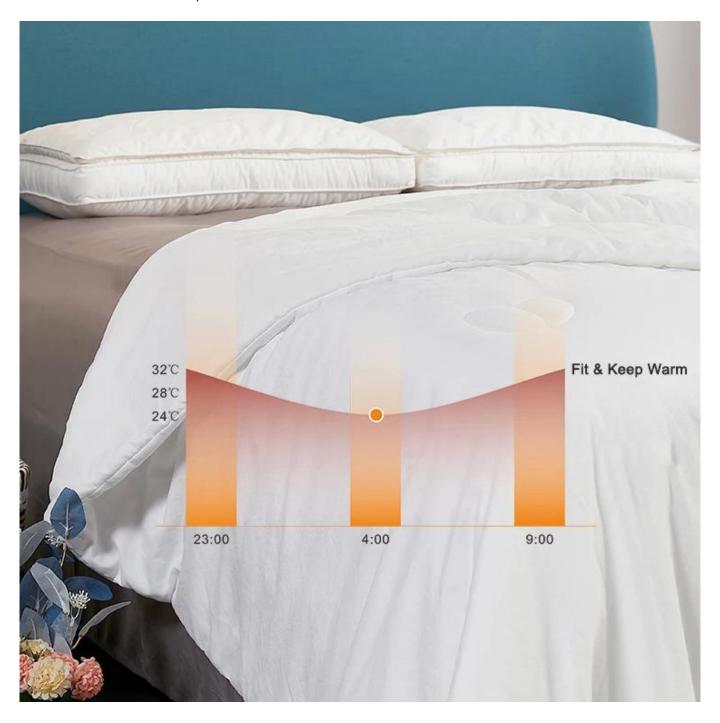

#### Peace of mind and sweet dreams, enjoy a comfortable sleep

feels as delicate as baby skin smooth to the touch, light and not pressing skin-friendly choice, comfortable and breathable, good resilience