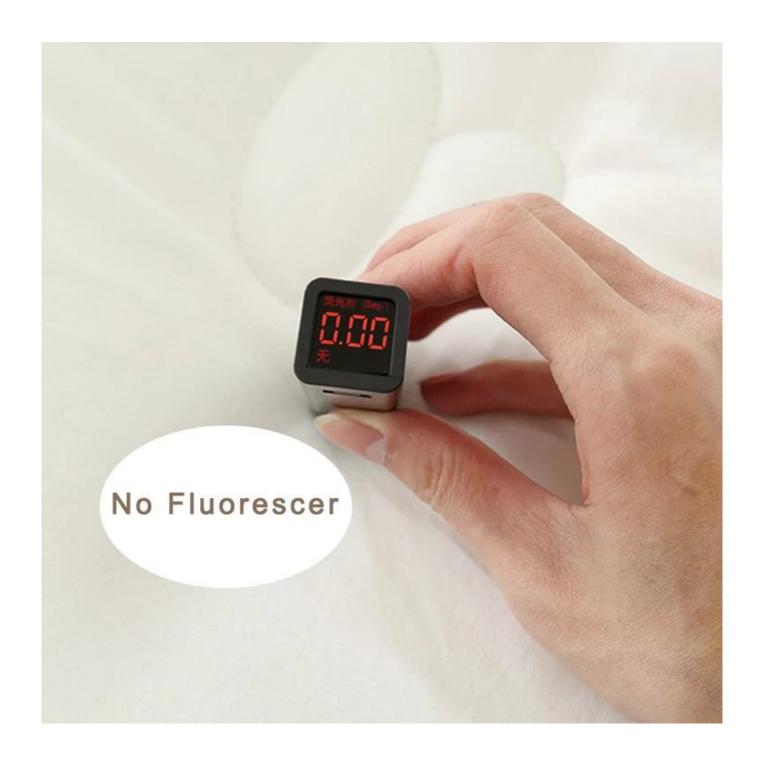

• Size: 200x230cm or customized

Color: whiteBrand: TAIDA

• Fabric: 100% polyester

• Care Guide: not washable; not bleach; not iron

• **Characteristic:** without printing and dyeing, no fluorescence, no formaldehyde, soft, light, skin-friendly, comfortable, breathable, good resilience

• Standard: meet the national standard of infant A-level

 Packing: Each roll is packed in strong plastic bag; each package in individual paper carton.

[ WITHOUT PRINTING & DYEING ] Maternal and infant standard, sleep comfortably. No fluorescence, no formaldehyde, green and environmental protection.

#### **HEALTHY NO FLUORESCENCE**

Formaldehyde free / green environmental friendly / no fluorescence

Natural skin friendly and soft sleep