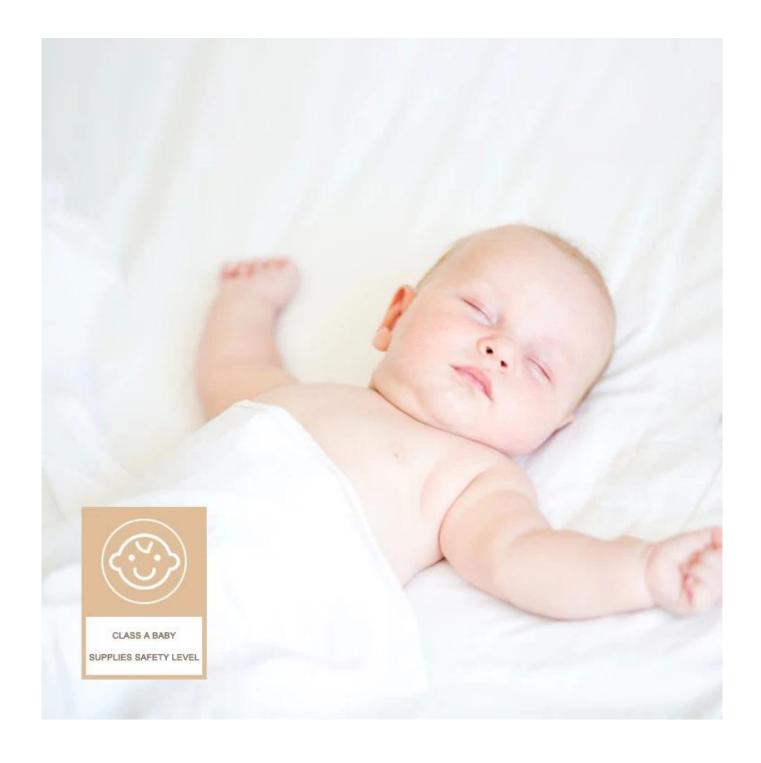

• Standard: meet the national standard of infant A-level

 Packing: Each roll is packed in strong plastic bag; each package in individual paper carton.

[ WITHOUT PRINTING & DYEING ] Maternal and infant standard, sleep comfortably. No fluorescence, no formaldehyde, green and environmental protection.

#### **HEALTHY NO FLUORESCENCE**

Formaldehyde free / green environmental friendly / no fluorescence

Natural skin friendly and soft sleep