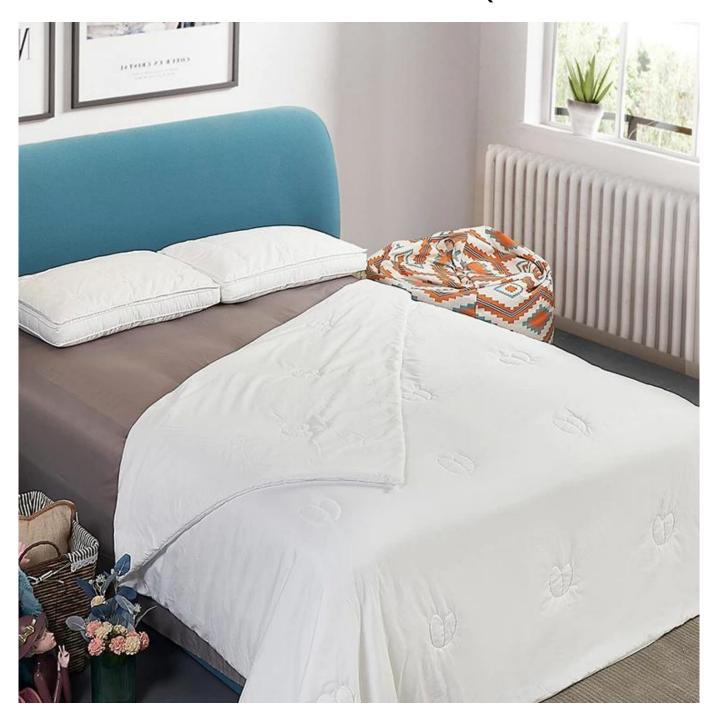

#### Product Description of Customized Summer No Fluorescer Soft Home Quilted China A Level Maternal And Infant Quilt

• Item: Customized Summer No Fluorescer Soft Home Quilted China A Level Maternal And Infant Ouilt

• Size: 200x230cm or customized

Color: whiteBrand: TAIDA

• Fabric: 100% polyester

• Care Guide: not washable; not bleach; not iron

• **Characteristic:** without printing and dyeing, no fluorescence, no formaldehyde, soft, light, skin-friendly, comfortable, breathable, good resilience

• Standard: meet the national standard of infant A-level

 Packing: Each roll is packed in strong plastic bag; each package in individual paper carton.

[ WITHOUT PRINTING & DYEING ] Maternal and infant standard, sleep comfortably. No fluorescence, no formaldehyde, green and environmental protection.