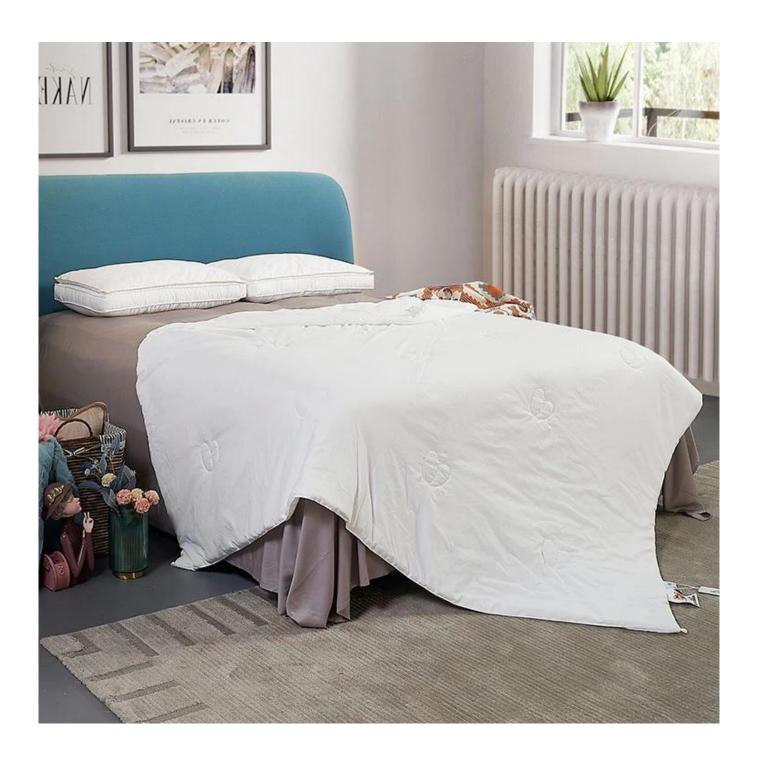

#### Product Description of Customized Summer No Fluorescer Soft Home Quilted China A Level Maternal And Infant Quilt

• Item: Customized Summer No Fluorescer Soft Home Quilted China A Level Maternal And Infant Ouilt

• Size: 200x230cm or customized

Color: whiteBrand: TAIDA

• Fabric: 100% polyester

• Care Guide: not washable; not bleach; not iron

• **Characteristic:** without printing and dyeing, no fluorescence, no formaldehyde, soft, light, skin-friendly, comfortable, breathable, good resilience

• Standard: meet the national standard of infant A-level

 Packing: Each roll is packed in strong plastic bag; each package in individual paper carton.

[ WITHOUT PRINTING & DYEING ] Maternal and infant standard, sleep comfortably. No fluorescence, no formaldehyde, green and environmental protection.