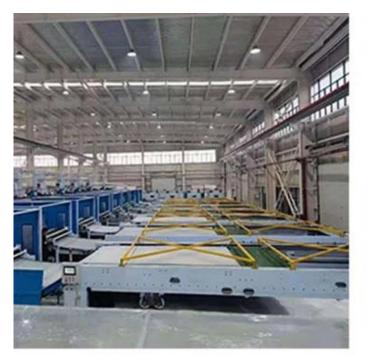

## **Product Processing**

**Raw Fiber / Wadding Workshop** 

**Quilting / Bedding Products Workshop** 

GUANGZHOU TAIDA FIBER PRODUCTS CO., LTD

GUANGZHOU ULTRALOFT TECHNOLOGY CO., LTD

FOSHAN TAIXIANGJIA CO., LTD.

FOSHAN GUIDE TEXTILE CO., LTD.

Our factory covers an area of more than 50,000 square meters, has more than 300 employees ,and the most advanced production technologies and equipment, with an annual output of more than 200 million yuan. We own 4 sets of high-speed fiber wadding production equipment, 1 set of needle punch wadding production line, which can produce various types of fiber wadding, with a daily capacity of 200 tons. Meanwhile, company has introduced 20 sets of computer-controlled quilting machines ,and 30 sets single-needle quilting machines, 100 sets of sewing machines for quilts cover and pillow case, with a daily capacity of more than 5,000 quilts and 10,000 pillows.