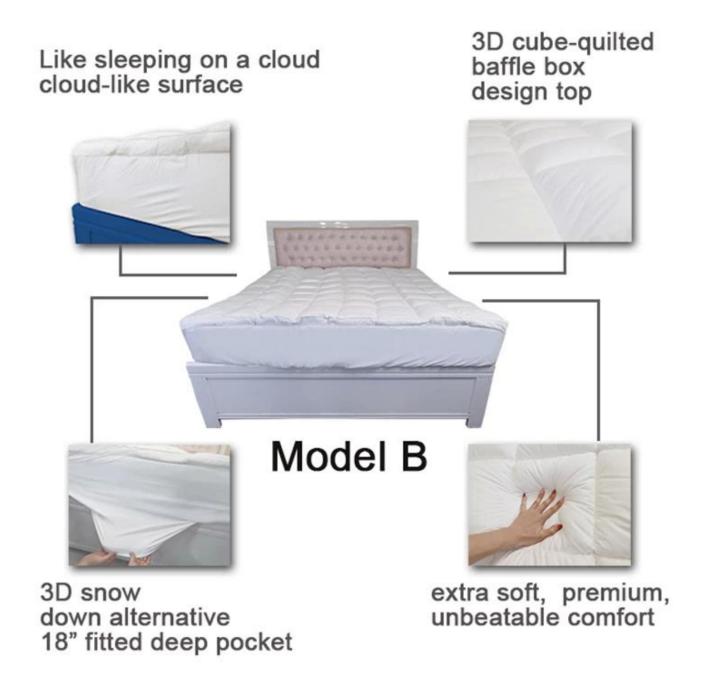

• Item: Down Alternative Fill Bed Protector Mattress Cover Manufacturer Antibacterial Mattress Cover

• Size: Twin, Twin XL, Full, Queen, King, Cal King or Customize

Color: WhiteBrand: TAIDA

• Design: 3D Cube-quilted Baffle Box Design Top

• Surface: Polyester

• Closure Type: 18 Inch Fitted Deep Pocket

• Filling: Polyester Fiber

• Characteristic: Soft, Skin-friendly, Washable, Antibacterial, Anti-mite, Fluffy

 Packing: Each roll is packed in strong plastic bag; each package in individual paper carton.

[PERSONALIZED CUSTOMIZATION] Please reach out to us with any questions or custom requirements for all products.

Model B: mattress topper protector with snow down pocket

Other size can be customized, please contact us!

Super soft cloud-like surface fabric peached finish with good strength performance

3D spiral fiber filling

Labels, Marks & Tags

3D cube-quilted baffle box design top

Extra soft, premium, unbeatable comfort, like sleeping on a cloud, cloud-like surface

With pocket adapt to mattress depth up to 18 inch

Packaging & Shipping of Down Alternative Fill Bed Protector Mattress
Cover Manufacturer Antibacterial Mattress Cover

If you have any special requirements for packing, please contact us!