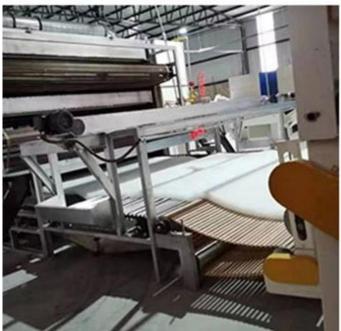

## **Product Processing**

**Raw Fiber / Wadding Workshop** 

**Quilting / Bedding Products Workshop** 

GUANGZHOU TAIDA FIBER PRODUCTS CO., LTD

GUANGZHOU ULTRALOFT TECHNOLOGY CO., LTD

FOSHAN TAIXIANGJIA CO., LTD.

FOSHAN GUIDE TEXTILE CO., LTD.

Our factory covers an area of more than 50,000 square meters, has more than 300 employees ,and the most advanced production technologies and equipment, with an annual output of more than 200 million yuan. We own 4 sets of high-speed fiber wadding production equipment, 1 set of needle punch wadding production line, which can produce various types of fiber wadding, with a daily capacity of 200 tons. Meanwhile, company has introduced 20 sets of computer-controlled quilting machines ,and 30 sets single-needle quilting machines, 100 sets of sewing machines for quilts cover and pillow case, with a daily capacity of more than 5,000 quilts and 10,000 pillows.