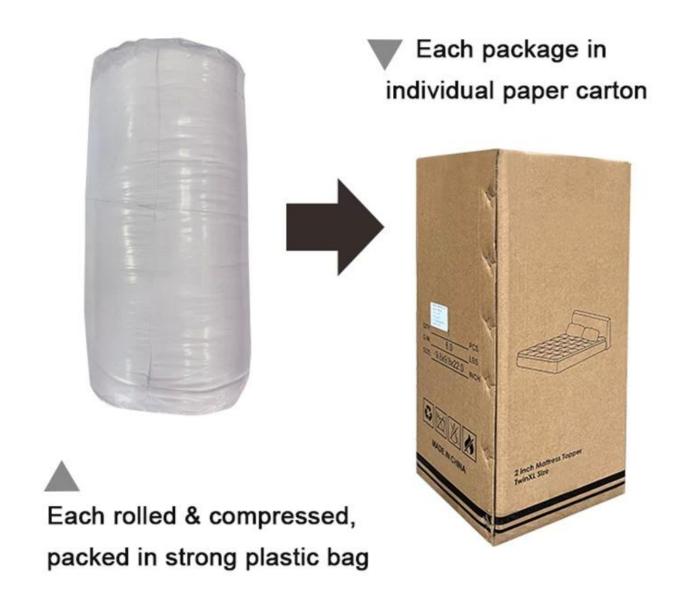

• Surface: Polyester

• Closure Type: 18 Inch Fitted Deep Pocket

• Filling: Polyester Fiber

• Characteristic: Soft, Skin-friendly, Washable, Antibacterial, Anti-mite, Fluffy

 Packing: Each roll is packed in strong plastic bag; each package in individual paper carton.

With pocket adapt to mattress depth up to 18 inch

Packaging & Shipping of Down Alternative Fill Bed Protector Mattress
Cover Manufacturer Antibacterial Mattress Cover

If you have any special requirements for packing, please contact us!