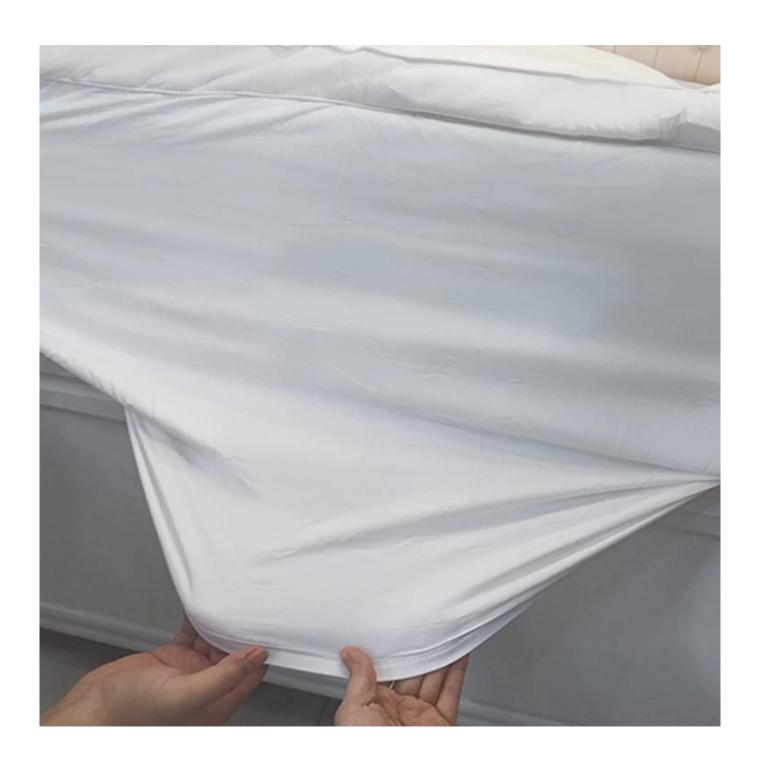

[SMOOTH & STRONG GRIP DEEP POCKET DESIGN] The fully elasticized skirt fits snuggly around mattresses up to 18" thick to help fit any bed mattress you have, its strong elastic helps you to get a tight grip around the mattress allowing you to toss and turn freely at night because it uses high gram weight microfiber with a high elastic rubber band which ensure it is smooth and soft, and durable than other bed toppers which use low gram weight elastic cloth that can be easily torn

With pocket adapt to mattress depth up to 18 inch

Packaging & Shipping of Down Alternative Fill Bed Protector Mattress
Cover Manufacturer Antibacterial Mattress Cover

If you have any special requirements for packing, please contact us!