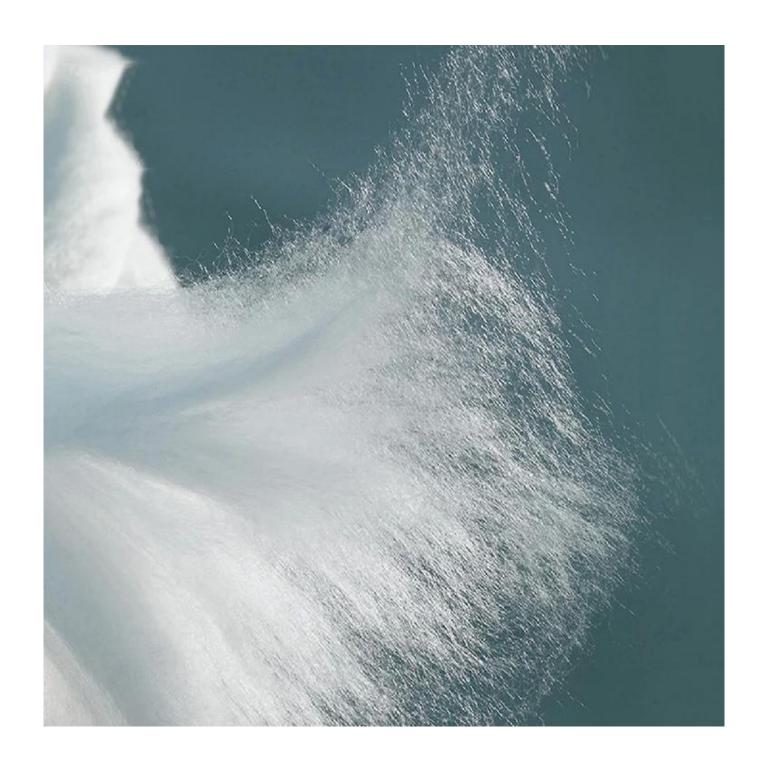

• Surface: Polyester

• Closure Type: 18 Inch Fitted Deep Pocket

• Filling: Polyester Fiber

• Characteristic: Soft, Skin-friendly, Washable, Antibacterial, Anti-mite, Fluffy

 Packing: Each roll is packed in strong plastic bag; each package in individual paper carton.

[LAVISHLY SOFT SLEEP SURFACE] A extra thick layer of super fluffy and plush down alternative filling creates a luxurious 5-star hotel feeling that is gently melting and folding into the topper and protects your mattress without sacrificing comfort with our mattress pad. Its 3D snow-down cube-quilted baffle box design top is stuffed with down-alternative for greater softness making your night more restful and ensuring you wake up relaxed [ULTIMATE COMFORTABLE EXPERIENCE] Made with high-quality super soft, fresh, and breathable microfiber that will provide you the ultimate comfort you deserve, the thickness provides you the support you need while you sleep, take a nap, or just sit on your bed. Our mattress topper king mattresses topper can help distribute your weight and alleviate pressure points evenly throughout the mattress, allows you to sleep soundly and wake up without back pain