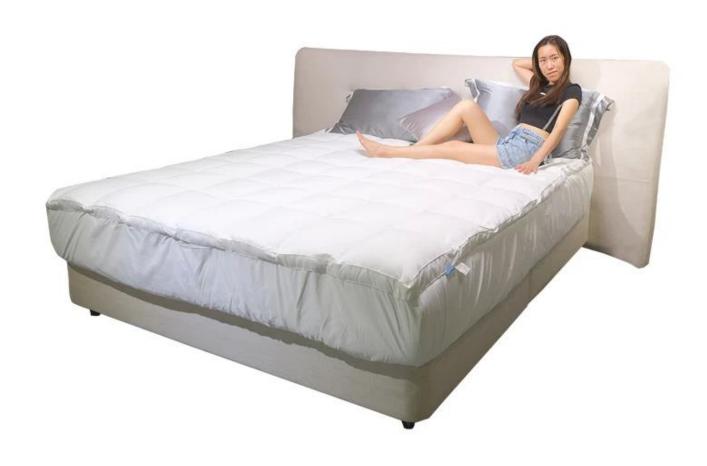

# Down Alternative Fill Bed Protector Mattress Cover Manufacturer Antibacterial Mattress Cover Supplier

Product Description of Down Alternative Fill Bed Protector Mattress Cover

Manufacturer Antibacterial Mattress Cover

• Item: Down Alternative Fill Bed Protector Mattress Cover Manufacturer Antibacterial Mattress Cover

• Size: Twin, Twin XL, Full, Queen, King, Cal King or Customize

Color: WhiteBrand: TAIDA

• Design: 3D Cube-quilted Baffle Box Design Top

• Surface: Polyester

• Closure Type: 18 Inch Fitted Deep Pocket

• Filling: Polyester Fiber

• Characteristic: Soft, Skin-friendly, Washable, Antibacterial, Anti-mite, Fluffy

 Packing: Each roll is packed in strong plastic bag; each package in individual paper carton.