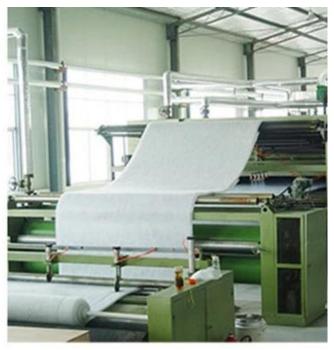

## **Product Processing**

**Raw Fiber / Wadding Workshop** 

**Quilting / Bedding Products Workshop** 

GUANGZHOU TAIDA FIBER PRODUCTS CO., LTD

GUANGZHOU ULTRALOFT TECHNOLOGY CO., LTD

FOSHAN TAIXIANGJIA CO., LTD.

FOSHAN GUIDE TEXTILE CO., LTD.

Our factory covers an area of more than 50,000 square meters, has more than 300 employees ,and the most advanced production technologies and equipment, with an annual output of more than 200 million yuan. We own 4 sets of high-speed fiber wadding production equipment, 1 set of needle punch wadding production line, which can produce various types of fiber wadding, with a daily capacity of 200 tons. Meanwhile, company has introduced 20 sets of computer-controlled quilting machines ,and 30 sets single-needle quilting machines, 100 sets of sewing machines for quilts cover and pillow case, with a daily capacity of more than 5,000 quilts and 10,000 pillows.