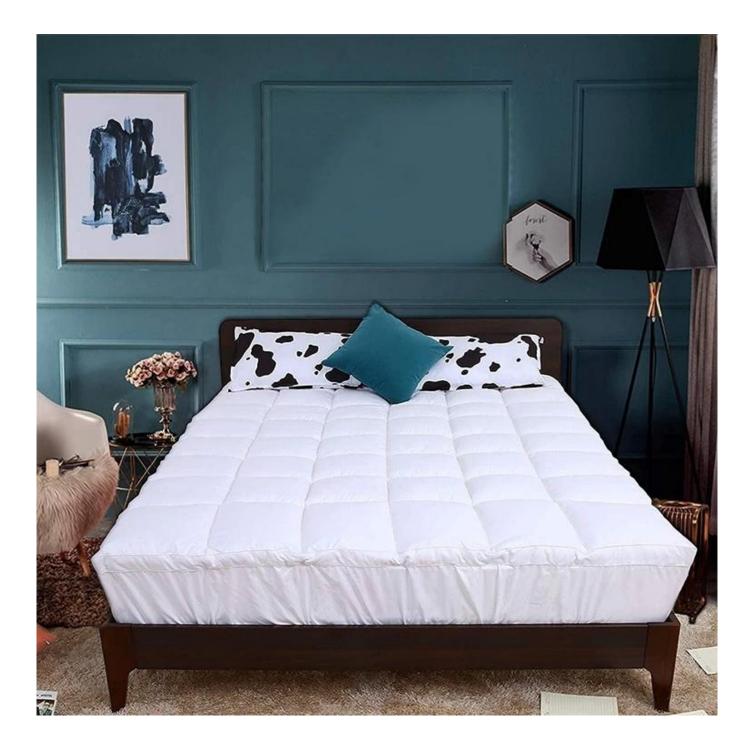

## Elastic Mattress Pad Cover Quilted <u>Mattress</u> <u>Protector Waterproof Mattress Cover</u> <u>Distributor</u>

Product Description of Elastic Mattress Pad Cover Quilted Mattress Protector Waterproof Mattress Cover

- Item: Elastic Mattress Pad Cover Quilted Mattress Protector Waterproof Mattress Cover
- Size: Twin, Twin XL, Full, Queen, King, Cal King or Customize
- Color: White
- Brand: TAIDA
- Design: 3D Cube-quilted Baffle Box Design Top
- Surface: Polyester
- Closure Type: 18 Inch Fitted Deep Pocket
- Filling: Polyester Fiber
- Characteristic: Soft, Skin-friendly, Washable, Antibacterial, Anti-mite, Fluffy
- **Packing:** Each roll is packed in strong plastic bag; each package in individual paper carton.

[LAVISHLY SOFT SLEEP SURFACE] A extra thick layer of super fluffy and plush down alternative filling creates a luxurious 5-star hotel feeling that is gently melting and folding into the topper and protects your mattress without sacrificing comfort with our mattress pad. Its 3D snow-down cube-quilted baffle box design top is stuffed with down-alternative for greater softness making your night more restful and ensuring you wake up relaxed [ULTIMATE COMFORTABLE EXPERIENCE] Made with high-quality super soft, fresh, and breathable microfiber that will provide you the ultimate comfort you deserve, the thickness provides you the support you need while you sleep, take a nap, or just sit on your bed. Our mattress topper king mattresses topper can help distribute your weight and alleviate pressure points evenly throughout the mattress, allows you to sleep soundly and wake up without back pain [SMOOTH & STRONG GRIP DEEP POCKET DESIGN] The fully elasticized skirt fits snuggly around mattresses up to 18" thick to help fit any bed mattress you have, its strong elastic helps you to get a tight grip around the mattress allowing you to toss and turn freely at night because it uses high gram weight microfiber with a high elastic rubber band which ensure it is smooth and soft, and durable than other bed toppers which use low gram weight elastic cloth that can be easily torn