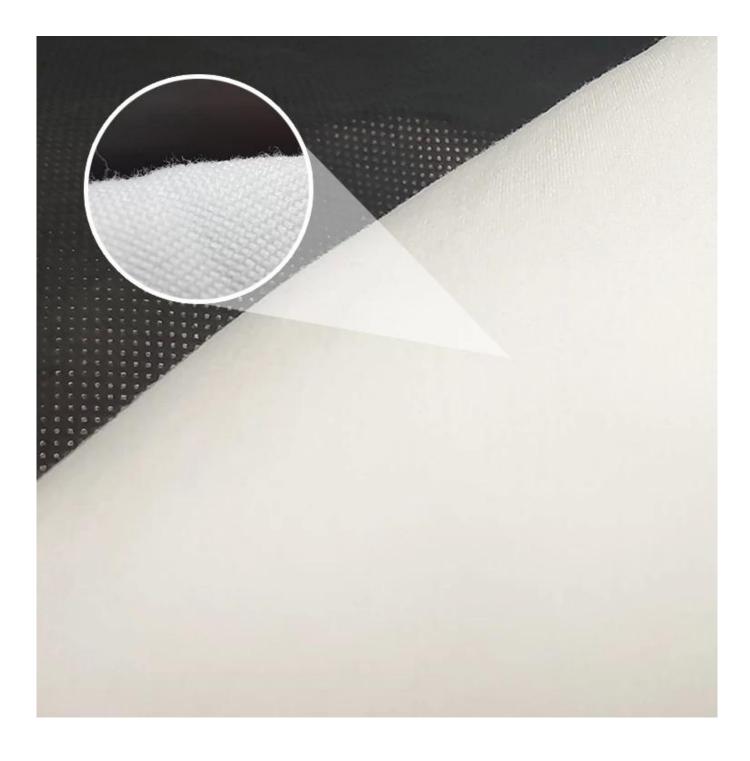

[EASY TO CARE, USE & SUPER DURABLE] The mattress topper is commercial machine washable and does not require expensive dry cleaning. Also, many other products use a nonwoven fabric layer on the backside of the topper to reduce material cost, which causes damage if they flip the topper to the reverse side for utilization. But all front and back surface of our topper is made of very high-quality microfiber which assures both sides can be utilized, this increases the lifespan by double times

# Super soft cloud-like surface fabric peached finish with good strength performance

3D spiral fiber filling

Labels, Marks & Tags

3D cube-quilted baffle box design top

Extra soft, premium, unbeatable comfort, like sleeping on a cloud, cloud-like surface