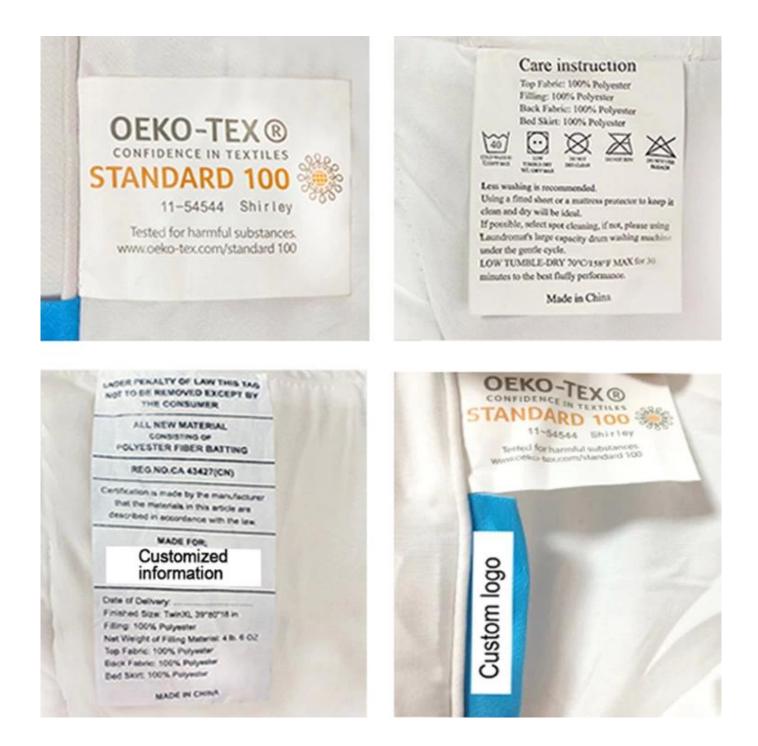

# Super soft cloud-like surface fabric peached finish with good strength performance

3D spiral fiber filling

Labels, Marks & Tags

3D cube-quilted baffle box design top

Extra soft, premium, unbeatable comfort, like sleeping on a cloud, cloud-like surface

## Certifications

**Our Certifications:** 

NATIONAL HIGH-TECH ENTERPRISE certificate Business Social Compliance Initiative (BSCI) certification ISO9001 Quality Management System Certification Confidence in textiles OEKO-TEX standard 100 certification Global Recycling Standard (GRS) certificate Dupont<sup>™</sup> Sorona<sup>®</sup> Common Thread certification Germany Cell Solution<sup>®</sup> CLIMA fiber authorization