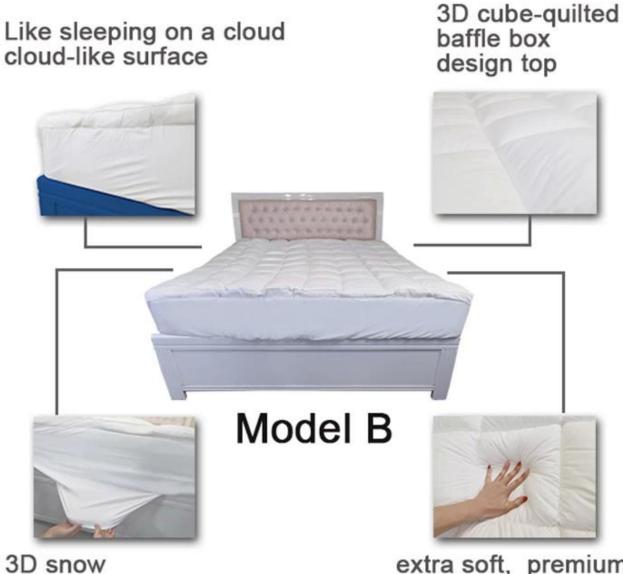

### Model B: mattress topper protector with snow down pocket

3D snow down alternative 18" fitted deep pocket extra soft, premium, unbeatable comfort

Other size can be customized, please contact us!

| Production size<br>specification |                                 | Quilted baffle<br>boxes Qty. | Product net<br>weight (kg) | Carton<br>weight(kg) | Product gross<br>weight (kg) | Carton size<br>(cm) | Carton size<br>(inch) |
|----------------------------------|---------------------------------|------------------------------|----------------------------|----------------------|------------------------------|---------------------|-----------------------|
| Twin                             | 39*75*18 inch<br>(99*190*46cm)  | 4*8                          | 2.99                       | 0.55                 | 3.54                         | 25*25*56            | 9.8*9.8*22.0          |
| Twin XL                          | 39*80*18 inch<br>(99*203*46cm)  | 4*8                          | 3.04                       | 0.55                 | 3.59                         | 25*25*56            | 9.8*9.8*22.0          |
| Full                             | 54*75*18 inch<br>(137*190*46cm) | 6*8                          | 3.99                       | 0.6                  | 4.59                         | 28*28*55            | 11.0*110*21.7         |
| Queen                            | 60*75*18 inch<br>(153*203*46cm) | 6*8                          | 4.65                       | 0.65                 | 5.3                          | 29*29*59            | 11.4*11.4*23.2        |
| King                             | 76*80*18 inch<br>(193*203*46cm) | 8*8                          | 5.95                       | 0.8                  | 6.75                         | 32*32*59            | 12.6*12.6*23.2        |
| Cal King                         | 72*84*18 inch<br>(183*213*46cm) | 7*8                          | 5.85                       | 0.8                  | 6.65                         | 32*32*59            | 12.6*12.6*23.2        |

# Super soft cloud-like surface fabric peached finish with good strength performance

3D spiral fiber filling

Labels, Marks & Tags

3D cube-quilted baffle box design top

Extra soft, premium, unbeatable comfort, like sleeping on a cloud, cloud-like surface

With pocket adapt to mattress depth up to 18 inch

Packaging & Shipping of Elastic Mattress Pad Cover Quilted Mattress Protector Waterproof Mattress Cover