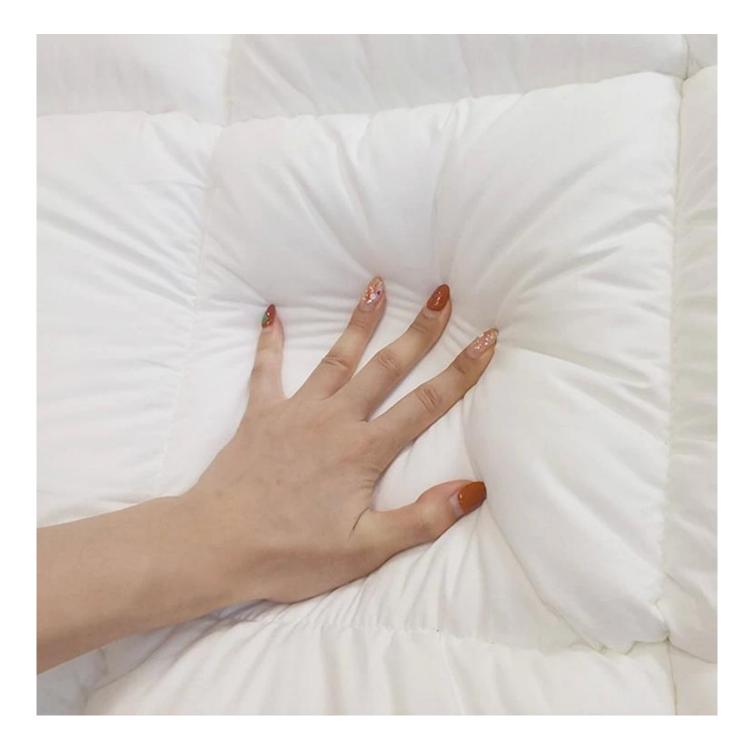

[LAVISHLY SOFT SLEEP SURFACE] A extra thick layer of super fluffy and plush down alternative filling creates a luxurious 5-star hotel feeling that is gently melting and folding into the topper and protects your mattress without sacrificing comfort with our mattress pad. Its 3D snow-down cube-quilted baffle box design top is stuffed with down-alternative for greater softness making your night more restful and ensuring you wake up relaxed [ULTIMATE COMFORTABLE EXPERIENCE] Made with high-quality super soft, fresh, and breathable microfiber that will provide you the ultimate comfort you deserve, the thickness provides you the support you need while you sleep, take a nap, or just sit on your bed. Our mattress topper king mattresses topper can help distribute your weight and alleviate pressure points evenly throughout the mattress, allows you to sleep soundly and wake up without back pain [SMOOTH & STRONG GRIP DEEP POCKET DESIGN] The fully elasticized skirt fits snuggly around mattresses up to 18" thick to help fit any bed mattress you have, its strong elastic helps you to get a tight grip around the mattress allowing you to toss and turn freely at night because it uses high gram weight microfiber with a high elastic rubber band which ensure it is smooth and soft, and durable than other bed toppers which use low gram weight elastic cloth that can be easily torn

[EASY TO CARE, USE & SUPER DURABLE] The mattress topper is commercial machine washable and does not require expensive dry cleaning. Also, many other products use a nonwoven fabric layer on the backside of the topper to reduce material cost, which causes damage if they flip the topper to the reverse side for utilization. But all front and back surface of our topper is made of very high-quality microfiber which assures both sides can be utilized, this increases the lifespan by double times