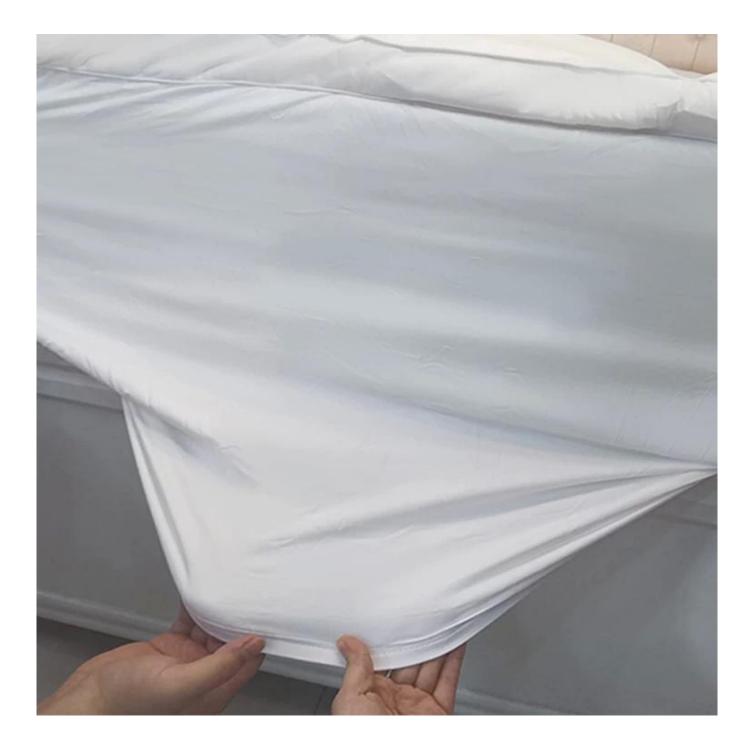

[LAVISHLY SOFT SLEEP SURFACE] A extra thick layer of super fluffy and plush down alternative filling creates a luxurious 5-star hotel feeling that is gently melting and folding into the topper and protects your mattress without sacrificing comfort with our mattress pad. Its 3D snow-down cube-quilted baffle box design top is stuffed with down-alternative for greater softness making your night more restful and ensuring you wake up relaxed [ULTIMATE COMFORTABLE EXPERIENCE] Made with high-quality super soft, fresh, and breathable microfiber that will provide you the ultimate comfort you deserve, the thickness provides you the support you need while you sleep, take a nap, or just sit on your bed. Our mattress topper king mattresses topper can help distribute your weight and alleviate pressure points evenly throughout the mattress, allows you to sleep soundly and wake up without back pain [SMOOTH & STRONG GRIP DEEP POCKET DESIGN] The fully elasticized skirt fits snuggly around mattresses up to 18" thick to help fit any bed mattress you have, its strong elastic helps you to get a tight grip around the mattress allowing you to toss and turn freely at night because it uses high gram weight microfiber with a high elastic rubber band which ensure it is smooth and soft, and durable than other bed toppers which use low gram weight elastic cloth that can be easily torn

With pocket adapt to mattress depth up to 18 inch

Packaging & Shipping of Elastic Mattress Pad Cover Quilted Mattress Protector Waterproof Mattress Cover