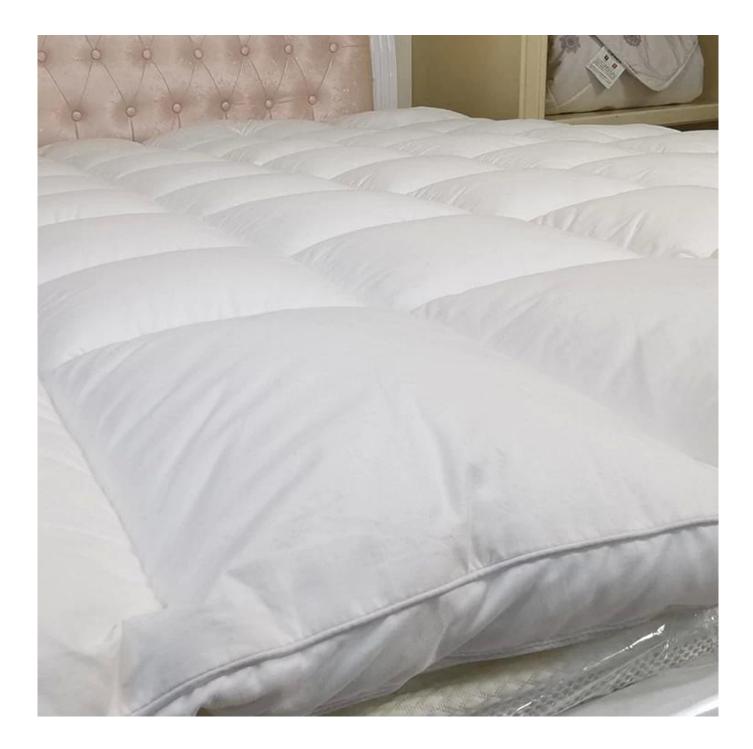

[LAVISHLY SOFT SLEEP SURFACE] A extra thick layer of super fluffy and plush down alternative filling creates a luxurious 5-star hotel feeling that is gently melting and folding into the topper and protects your mattress without sacrificing comfort with our mattress pad. Its 3D snow-down cube-quilted baffle box design top is stuffed with down-alternative for greater softness making your night more restful and ensuring you wake up relaxed [ULTIMATE COMFORTABLE EXPERIENCE] Made with high-quality super soft, fresh, and breathable microfiber that will provide you the ultimate comfort you deserve, the thickness provides you the support you need while you sleep, take a nap, or just sit on your bed. Our mattress topper king mattresses topper can help distribute your weight and alleviate pressure points evenly throughout the mattress, allows you to sleep soundly and wake up without back pain [SMOOTH & STRONG GRIP DEEP POCKET DESIGN] The fully elasticized skirt fits snuggly around mattresses up to 18" thick to help fit any bed mattress you have, its strong elastic helps you to get a tight grip around the mattress allowing you to toss and turn freely at night because it uses high gram weight microfiber with a high elastic rubber band which ensure it is smooth and soft, and durable than other bed toppers which use low gram weight elastic cloth that can be easily torn

# Super soft cloud-like surface fabric peached finish with good strength performance

3D spiral fiber filling

Labels, Marks & Tags

3D cube-quilted baffle box design top

Extra soft, premium, unbeatable comfort, like sleeping on a cloud, cloud-like surface