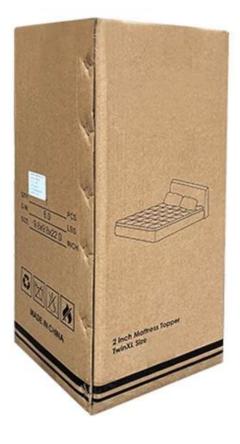

With pocket adapt to mattress depth up to 18 inch

Packaging & Shipping of Elastic Mattress Pad Cover Quilted Mattress Protector Waterproof Mattress Cover

## If you have any special requirements for packing, please contact us!

Each package in individual paper carton

Each rolled & compressed, packed in strong plastic bag