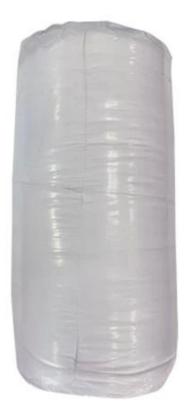

## If you have any special requirements for packing, please contact us!

Each package in individual paper carton

Each rolled & compressed, packed in strong plastic bag