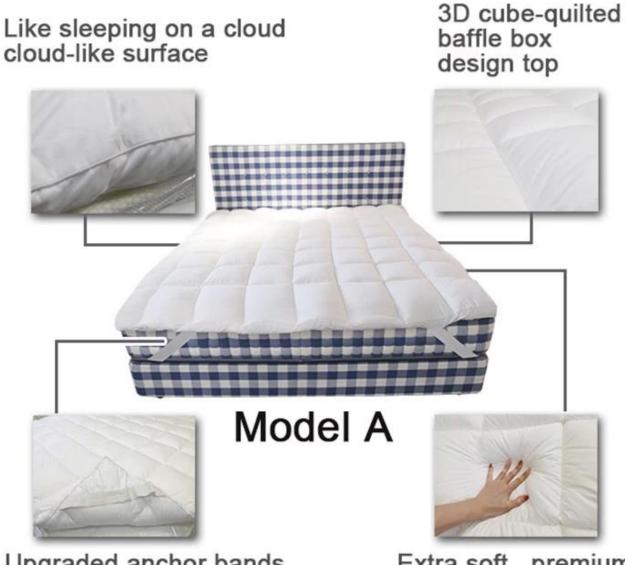

#### Model A: mattress topper with 4-corner anchor bands

Upgraded anchor bands adapt to mattress depth up to 18" Extra soft, premium, unbeatable comfort

Other size can be customized, please contact us!

| Production size specification |                           | Quilted baffle<br>boxes Qty. | Product net<br>weight (kg) | Carton<br>weight (kg) | product gross<br>weight (kg) | Carton size<br>(cm) | Carton size<br>(inch) |
|-------------------------------|---------------------------|------------------------------|----------------------------|-----------------------|------------------------------|---------------------|-----------------------|
| Twin                          | 39*75 inch<br>(99*190cm)  | 4*8                          | 2.67                       | 0.55                  | 3.22                         | 25*25*56            | 9.8*9.8*22.0          |
| Twin XL                       | 39*80 inch<br>(99*203cm)  | 4*8                          | 2.69                       | 0.55                  | 3.24                         | 25*25*56            | 9.8*9.8*22.0          |
| Full                          | 54*75 inch<br>(137*190cm) | 6*8                          | 3.44                       | 0.6                   | 4.04                         | 28*28*55            | 11.0*110*21.7         |
| Queen                         | 60*75 inch<br>(153*203cm) | 6*8                          | 4.1                        | 0.65                  | 4.75                         | 29*29*59            | 11.4*11.4*23.2        |
| King                          | 76*80 inch<br>(193*203cm) | 8*8                          | 5.05                       | 0.8                   | 5.85                         | 32*32*59            | 12.6*12.6*23.2        |
| Cal King                      | 72*84 inch<br>(183*213cm) | 7*8                          | 5.05                       | 0.8                   | 5.85                         | 32*32*59            | 12.6*12.6*23.2        |

Super soft cloud-like surface fabric peached finish with good strength performance

3D spiral fiber filling

Labels, Marks & Tags

3D cube-quilted baffle box design top

Extra soft, premium, unbeatable comfort, like sleeping on a cloud, cloud-like surface

# Upgraded anchor bands adapt to mattress depth up to 18 inch

Packaging & Shipping of Embossed Design Premium Hypoallergenic Twin Size Cooling Mattress Topper