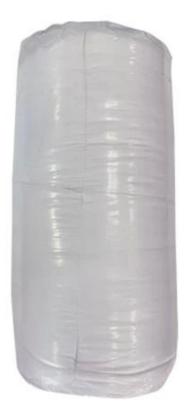

# If you have any special requirements for packing, please contact <u>us!</u>

Each package in individual paper carton

Each rolled & compressed, packed in strong plastic bag