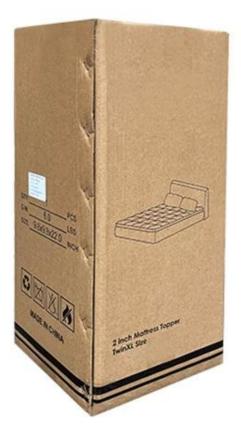

# Upgraded anchor bands adapt to mattress depth up to 18 inch

Packaging & Shipping of Embossed Design Premium Hypoallergenic Twin Size Cooling Mattress Topper

# If you have any special requirements for packing, please contact <u>us!</u>

Each package in individual paper carton

Each rolled & compressed, packed in strong plastic bag