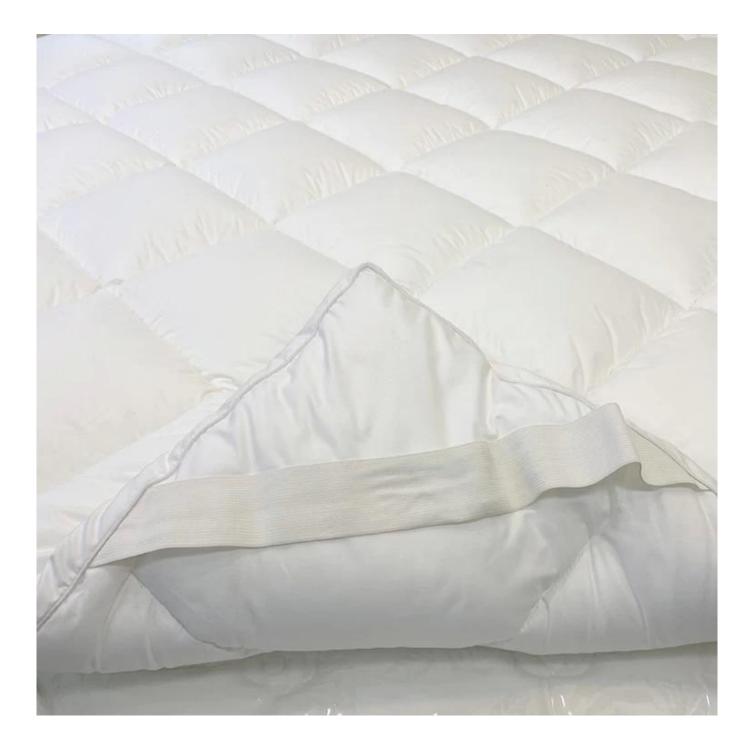

[LAVISHLY SOFT SLEEP SURFACE] A extra thick layer of super fluffy and plush down alternative filling creates a luxurious 5-star hotel feeling that is gently melting and folding into the topper and protects your mattress without sacrificing comfort with our mattress pad. Its 3D snow-down cube-quilted baffle box design top is stuffed with down-alternative for greater softness making your night more restful and ensuring you wake up relaxed [ULTIMATE COMFORTABLE EXPERIENCE] Made with high-quality super soft, fresh, and breathable microfiber that will provide you the ultimate comfort you deserve, the thickness provides you the support you need while you sleep, take a nap, or just sit on your bed. Our mattress topper king mattresses topper can help distribute your weight and alleviate pressure points evenly throughout the mattress, allows you to sleep soundly and wake up without back pain [SMOOTH & STRONG GRIP DEEP POCKET DESIGN] The fully elasticized skirt fits snuggly around mattresses up to 18" thick to help fit any bed mattress you have, its strong elastic helps you to get a tight grip around the mattress allowing you to toss and turn freely at night because it uses high gram weight microfiber with a high elastic rubber band which ensure it is smooth and soft, and durable than other bed toppers which use low gram weight elastic cloth that can be easily torn

#### Model A: mattress topper with 4-corner anchor bands

Upgraded anchor bands adapt to mattress depth up to 18" Extra soft, premium, unbeatable comfort

Other size can be customized, please contact us!

| Production size specification |                           | Quilted baffle<br>boxes Qty. | Product net<br>weight (kg) | Carton<br>weight (kg) | product gross<br>weight (kg) | Carton size<br>(cm) | Carton size<br>(inch) |
|-------------------------------|---------------------------|------------------------------|----------------------------|-----------------------|------------------------------|---------------------|-----------------------|
| Twin                          | 39*75 inch<br>(99*190cm)  | 4*8                          | 2.67                       | 0.55                  | 3.22                         | 25*25*56            | 9.8*9.8*22.0          |
| Twin XL                       | 39*80 inch<br>(99*203cm)  | 4*8                          | 2.69                       | 0.55                  | 3.24                         | 25*25*56            | 9.8*9.8*22.0          |
| Full                          | 54*75 inch<br>(137*190cm) | 6*8                          | 3.44                       | 0.6                   | 4.04                         | 28*28*55            | 11.0*110*21.7         |
| Queen                         | 60*75 inch<br>(153*203cm) | 6*8                          | 4.1                        | 0.65                  | 4.75                         | 29*29*59            | 11.4*11.4*23.2        |
| King                          | 76*80 inch<br>(193*203cm) | 8*8                          | 5.05                       | 0.8                   | 5.85                         | 32*32*59            | 12.6*12.6*23.2        |
| Cal King                      | 72*84 inch<br>(183*213cm) | 7*8                          | 5.05                       | 0.8                   | 5.85                         | 32*32*59            | 12.6*12.6*23.2        |

# Upgraded anchor bands adapt to mattress depth up to 18 inch

Packaging & Shipping of Embossed Design Premium Hypoallergenic Twin Size Cooling Mattress Topper