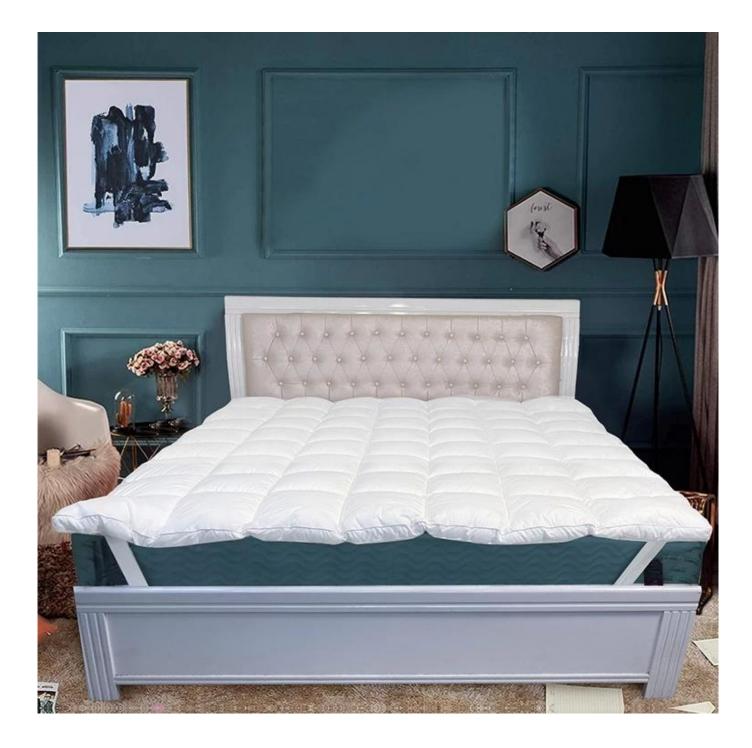

# Embossed Design Premium Hypoallergenic Twin Size Cooling Mattress Topper Factory

## Product Description of Embossed Design Premium Hypoallergenic Twin Size Cooling Mattress Topper

- Item: Embossed Design Premium Hypoallergenic Twin Size Cooling Mattress Topper
- Size: Twin, Twin XL, Full, Queen, King, Cal King
- Color: White
- Brand: TAIDA
- Design: 3D Cube-quilted Baffle Box Design Top
- Surface: Polyester
- Closure Type: Flexible Elastic Band
- Filling: Polyester Fiber
- Characteristic: Soft, Skin-friendly, Washable, Antibacterial, Anti-mite, Fluffy
- **Packing:** Each roll is packed in strong plastic bag; each package in individual paper carton.

[LAVISHLY SOFT SLEEP SURFACE] A extra thick layer of super fluffy and plush down alternative filling creates a luxurious 5-star hotel feeling that is gently melting and folding into the topper and protects your mattress without sacrificing comfort with our mattress pad. Its 3D snow-down cube-quilted baffle box design top is stuffed with down-alternative for greater softness making your night more restful and ensuring you wake up relaxed [ULTIMATE COMFORTABLE EXPERIENCE] Made with high-quality super soft, fresh, and breathable microfiber that will provide you the ultimate comfort you deserve, the thickness provides you the support you need while you sleep, take a nap, or just sit on your bed. Our mattress topper king mattresses topper can help distribute your weight and alleviate pressure points evenly throughout the mattress, allows you to sleep soundly and wake up without back pain [SMOOTH & STRONG GRIP DEEP POCKET DESIGN] The fully elasticized skirt fits snuggly around mattresses up to 18" thick to help fit any bed mattress you have, its strong elastic helps you to get a tight grip around the mattress allowing you to toss and turn freely at night because it uses high gram weight microfiber with a high elastic rubber band which ensure it is smooth and soft, and durable than other bed toppers which use low gram weight elastic cloth that can be easily torn