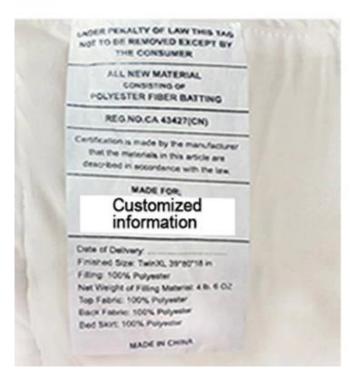

With the angle buckles design, easy to fix the quilt cover, prevent the core shift

Labels, Marks & Tags

Packaging & Shipping of Glass Beads Filling Weighted Blanket Full Queen Size For Adults And Kids Weighted Blanket