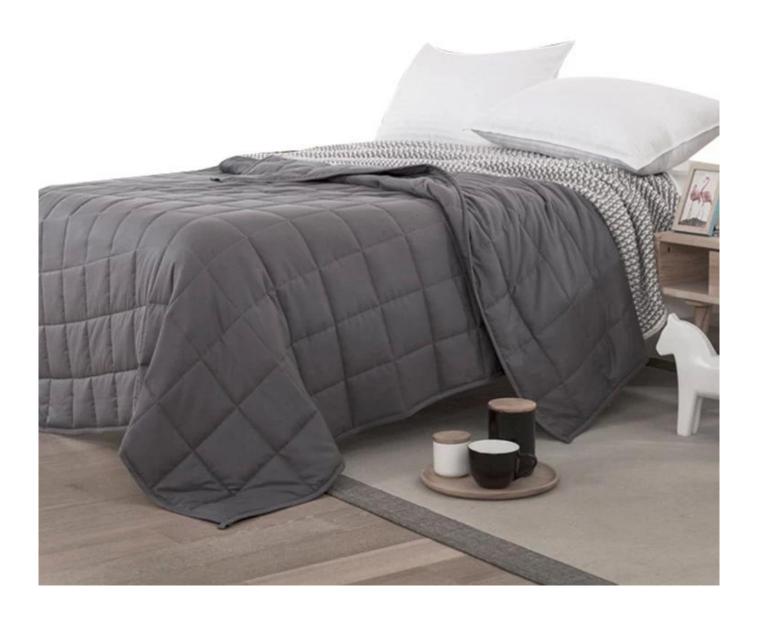

## Product Description of Glass Beads Filling Weighted Blanket Full Queen Size For Adults And Kids Weighted Blanket

• Item: Glass Beads Filling Weighted Blanket Full Queen Size For Adults And Kids Weighted Blanket

• Size: Twin, Full, King or customized

• Color: Grey

Net Weight: 5 lbsBrand: TAIDA

• Surface: Skin-friendly fabric

• Filling: Cotton and fine-grade glass beads

• Characteristic: Soft, Skin-friendly, Washable, Antibacterial, Anti-mite, Fluffy

• **Packing:** Each roll is packed in strong plastic bag; each package in individual paper carton.

**[ GOOD NEWS FOR POOR SLEEPERS ]** Weighted blanket offers a natural way to help calm your body for a restful night of sleep, great calming sensory weighted blanket for adults and children to help decompress and provide comfort. Perfect for those who are under deep pressure that needs a relaxing and good sleep.