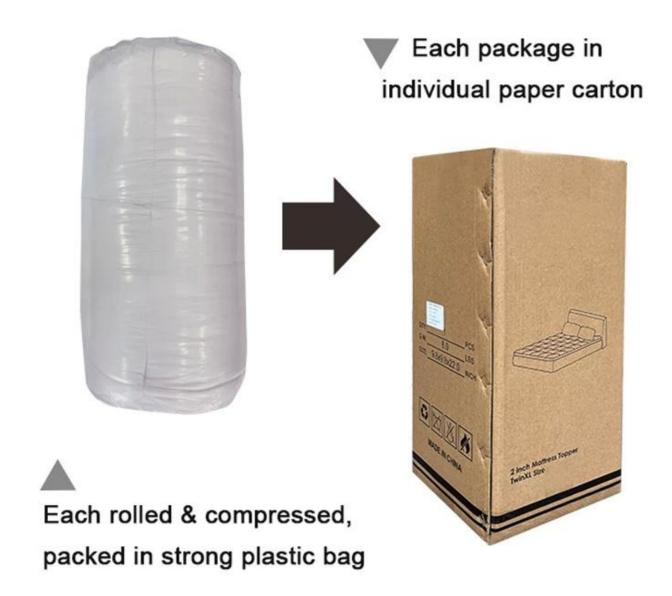

• **Packing:** Each roll is packed in strong plastic bag; each package in individual paper carton.

**[ GOOD NEWS FOR POOR SLEEPERS ]** Weighted blanket offers a natural way to help calm your body for a restful night of sleep, great calming sensory weighted blanket for adults and children to help decompress and provide comfort. Perfect for those who are under deep pressure that needs a relaxing and good sleep.

With the angle buckles design, easy to fix the quilt cover, prevent the core shift

Labels, Marks & Tags

Packaging & Shipping of Glass Beads Filling Weighted Blanket Full Queen Size For Adults And Kids Weighted Blanket

If you have any special requirements for packing, please contact us!