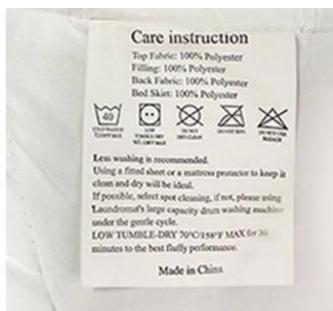

With the angle buckles design, easy to fix the quilt cover, prevent the core shift

Labels, Marks & Tags

Packaging & Shipping of Glass Beads Filling Weighted Blanket Full Queen Size For Adults And Kids Weighted Blanket