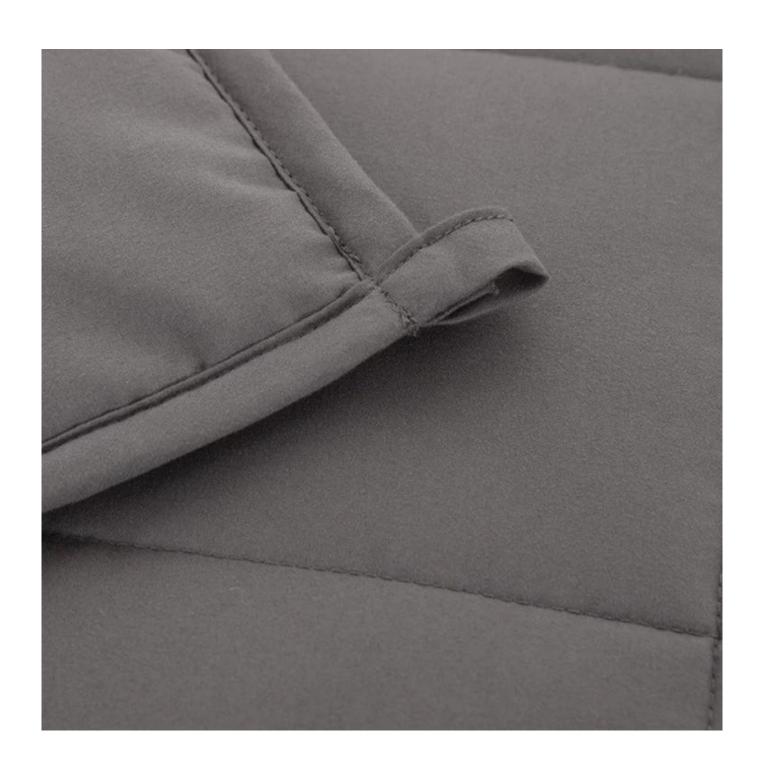

With the angle buckles design, easy to fix the quilt cover, prevent the core shift

Labels, Marks & Tags

Packaging & Shipping of Glass Beads Filling Weighted Blanket Full Queen Size For Adults And Kids Weighted Blanket