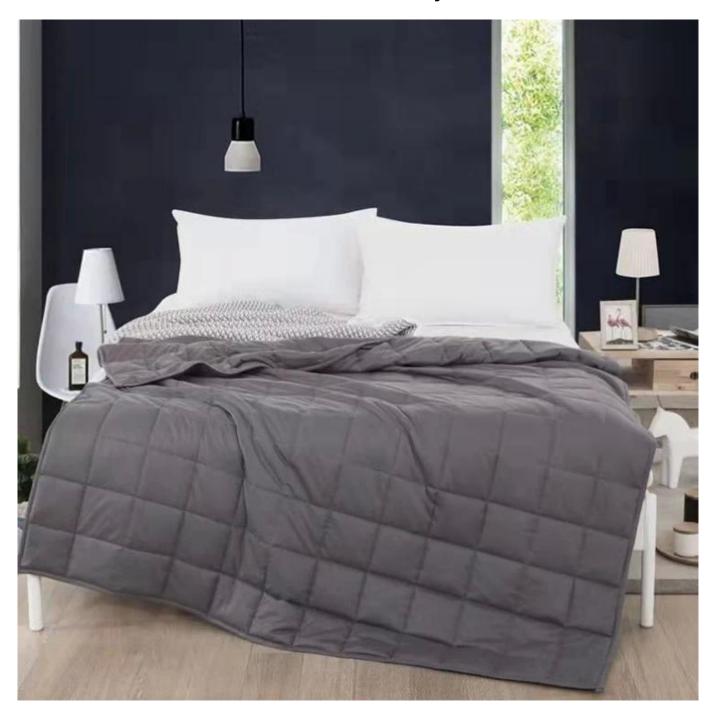

reathability and keep you at the perfect temperature, perfectly adapted to year-round safe use.

**[ EVEN WEIGHT DISTRIBUTION ]** Cooling weighted blanket features small compartments with precision stitching to prevent the beads from transferring from shifting from one compartment to another, making the blanket distribute the weight evenly and allow the blanket to conform to your body.

[ HOW TO MAINTAIN ] Any heavy blanket may damage your washing machine, but the duvet cover is machine washable and very easy to clean and dry. We recommend that you hand wash and hang dry as the best way for cleaning. Any questions, please contact us. [ PERSONALIZED CUSTOMIZATION ] Please reach out to us with any questions or custom requirements for all products.

## **Ultra-soft Quilted Gravity Blanket**



## Other size can be customized, please contact us!

| Production Size Specification |            |                       |                                        |
|-------------------------------|------------|-----------------------|----------------------------------------|
| Regular [                     | Single     | 150x200 cm            | 150x200 cm (Antibacterial & Anti-Mite) |
|                               | Single XL  | 180x220 cm            | 180x200 cm (Antibacterial & Anti-Mite) |
|                               | Double XL  | 200x230 cm            | 200x230 cm (Antibacterial & Anti-Mite) |
|                               |            |                       |                                        |
|                               | Twin       | 173x218 cm (68"x86")  |