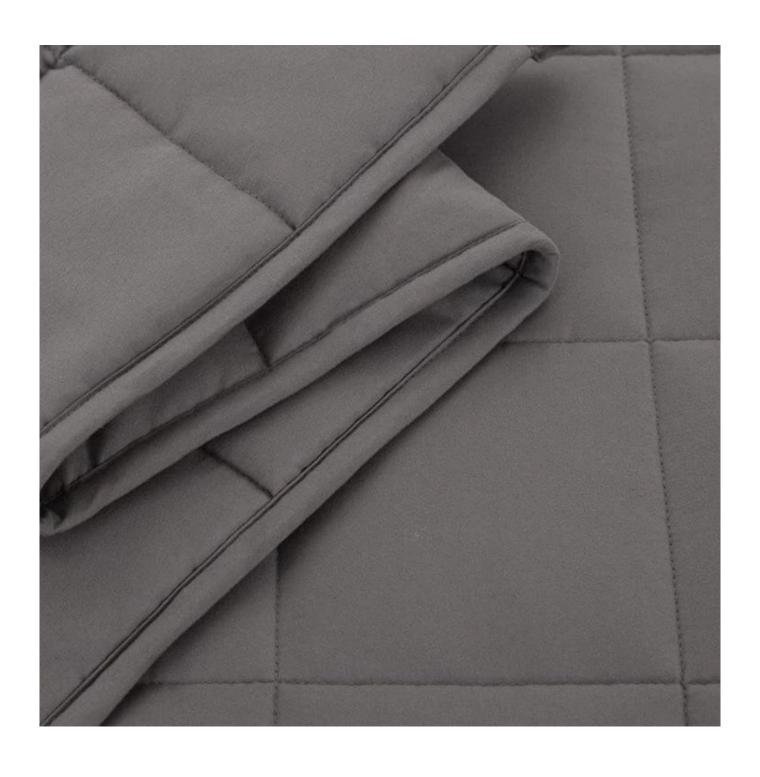

[ SAFE]BREATHABLE HEAVY BLANKET ] Heavy blanket makes high-density sewing technology, prevent the loose of the thread and leakage of the beads. Unique design will firmly keep the beads inside for the best breathability and keep you at the perfect temperature, perfectly adapted to year-round safe use.

**[ EVEN WEIGHT DISTRIBUTION ]** Cooling weighted blanket features small compartments with precision stitching to prevent the beads from transferring from shifting from one compartment to another, making the blanket distribute the weight evenly and allow the blanket to conform to your body.

**Non-toxic Glass Beads** 

Skin friendly & comfortable fabric, can directly touch, not easy to stimulate

Beautiful binding for more comfortable touch

Sectional quilting mode, more uniform filling distribution, more solid & soft

With the angle buckles design, easy to fix the quilt cover, prevent the core shift

Labels, Marks & Tags

Packaging & Shipping of Glass Beads Filling Weighted Blanket Full Queen Size For Adults And Kids Weighted Blanket