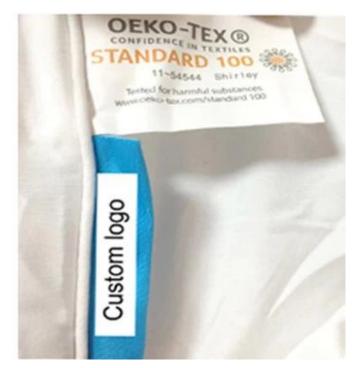

With the angle buckles design, easy to fix the quilt cover, prevent the core shift

Labels, Marks & Tags

Packaging & Shipping of Healthy Adults And Couples Weighted Blankets For Deeper Sleep Premium Gravity Bed Blanket

## Confidence in textiles OEKO-TEX standard 100 certification Global Recycling Standard (GRS) certificate Dupont<sup>™</sup> Sorona<sup>®</sup> Common Thread certification Germany Cell Solution<sup>®</sup> CLIMA fiber authorization