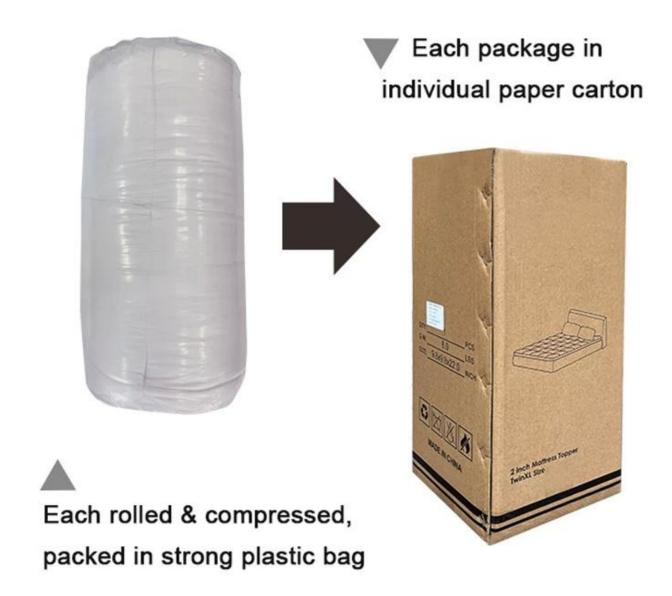

• Filling: Cotton and fine-grade glass beads

• Characteristic: Soft, Skin-friendly, Washable, Antibacterial, Anti-mite, Fluffy

 Packing: Each roll is packed in strong plastic bag; each package in individual paper carton.

With the angle buckles design, easy to fix the quilt cover, prevent the core shift

Labels, Marks & Tags

Packaging & Shipping of Healthy Adults And Couples Weighted Blankets For Deeper Sleep Premium Gravity Bed Blanket