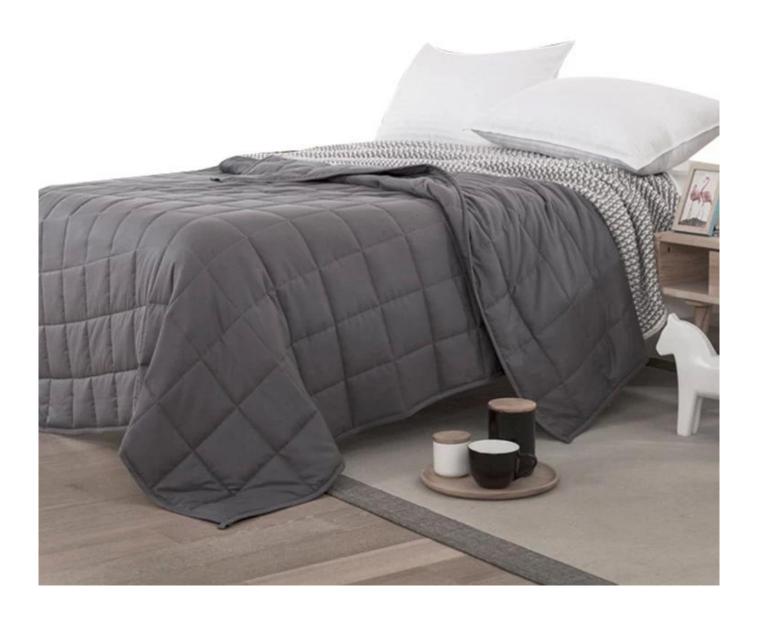

# Healthy Adults And Couples Weighted Blankets For Deeper Sleep Premium <u>Gravity Bed Blanket</u> <u>Factory</u>

Product Description of Healthy Adults And Couples Weighted Blankets For Deeper Sleep Premium Gravity Bed Blanket

• Item: Healthy Adults And Couples Weighted Blankets For Deeper Sleep Premium Gravity Bed Blanket

• Size: Twin, Full, King or customized

• Color: Grey

Net Weight: 5 lbsBrand: TAIDA

• Surface: Skin-friendly fabric

**[ GOOD NEWS FOR POOR SLEEPERS ]** Weighted blanket offers a natural way to help calm your body for a restful night of sleep, great calming sensory weighted blanket for adults and children to help decompress and provide comfort. Perfect for those who are under deep pressure that needs a relaxing and good sleep.

## **Ultra-soft Quilted Gravity Blanket**