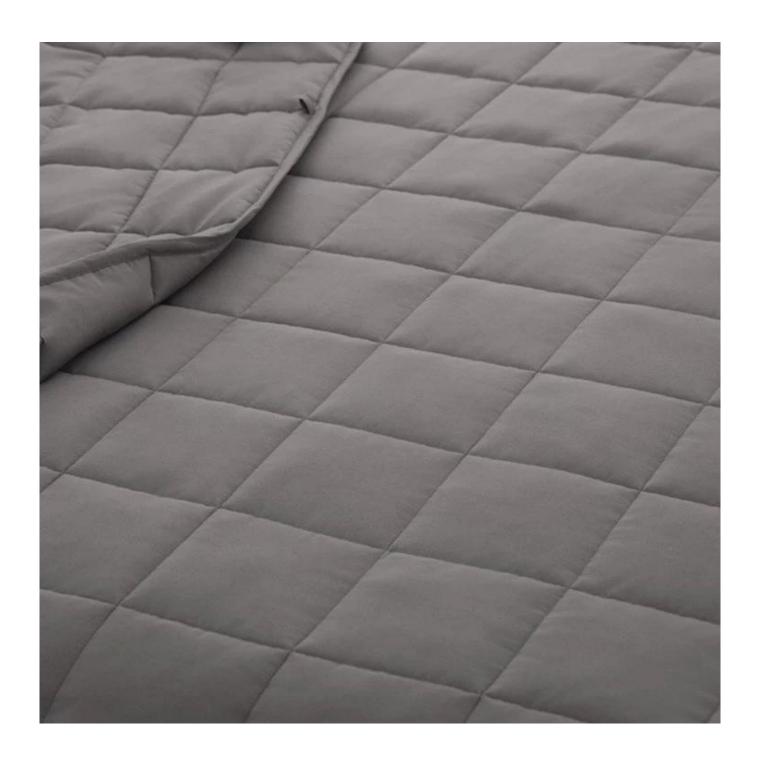

**[ EVEN WEIGHT DISTRIBUTION ]** Cooling weighted blanket features small compartments with precision stitching to prevent the beads from transferring from shifting from one compartment to another, making the blanket distribute the weight evenly and allow the blanket to conform to your body.

## **Ultra-soft Quilted Gravity Blanket**