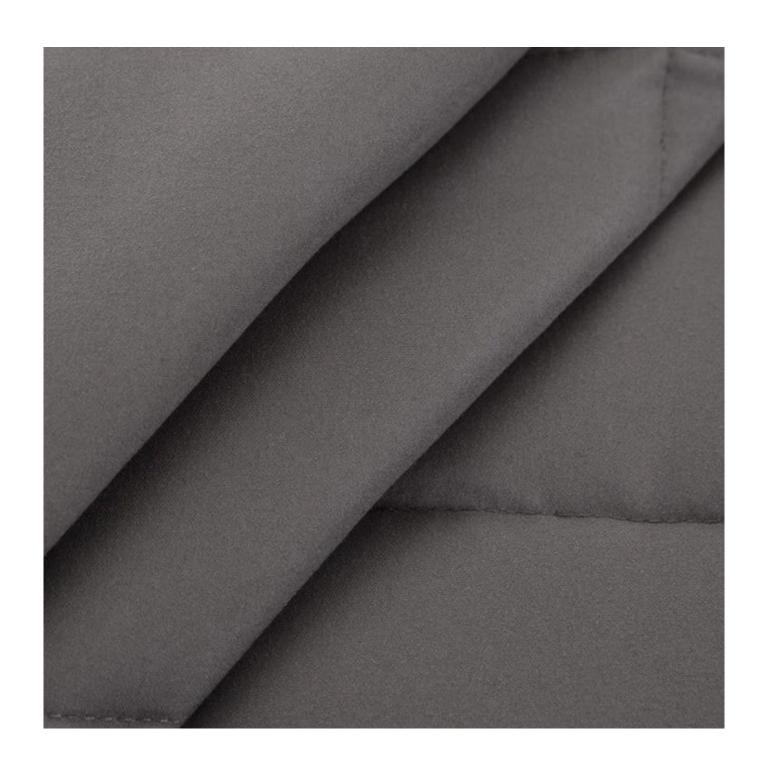

• Item: Healthy Adults And Couples Weighted Blankets For Deeper Sleep Premium Gravity Bed Blanket

• Size: Twin, Full, King or customized

• Color: Grey

Net Weight: 5 lbsBrand: TAIDA

• Surface: Skin-friendly fabric

• Filling: Cotton and fine-grade glass beads

• Characteristic: Soft, Skin-friendly, Washable, Antibacterial, Anti-mite, Fluffy

 Packing: Each roll is packed in strong plastic bag; each package in individual paper carton.

**Non-toxic Glass Beads** 

Skin friendly & comfortable fabric, can directly touch, not easy to stimulate

Beautiful binding for more comfortable touch

Sectional quilting mode, more uniform filling distribution, more solid & soft