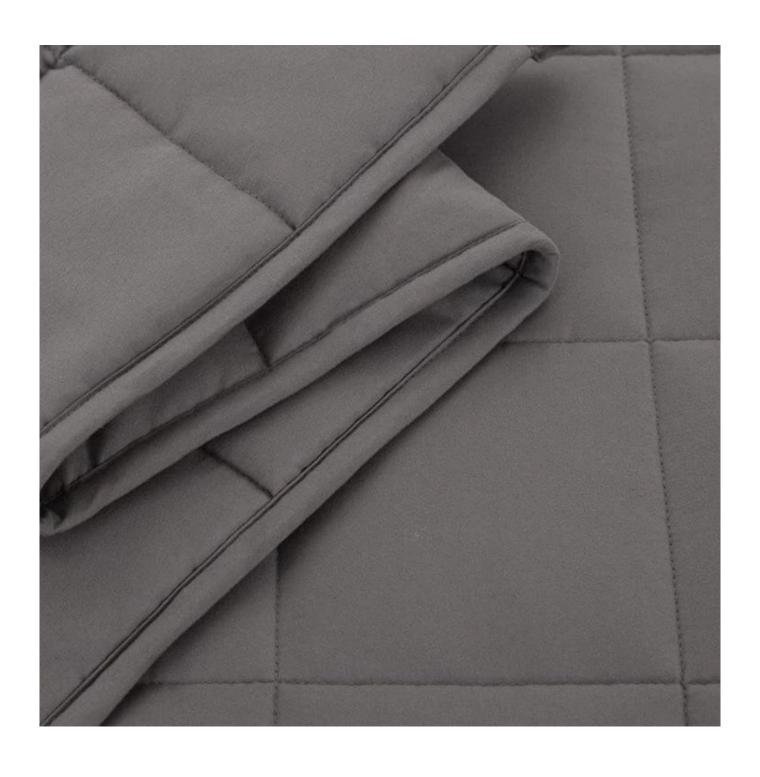

**Non-toxic Glass Beads** 

Skin friendly & comfortable fabric, can directly touch, not easy to stimulate

Beautiful binding for more comfortable touch

Sectional quilting mode, more uniform filling distribution, more solid & soft

With the angle buckles design, easy to fix the quilt cover, prevent the core shift

Labels, Marks & Tags

Packaging & Shipping of Healthy Adults And Couples Weighted Blankets For Deeper Sleep Premium Gravity Bed Blanket