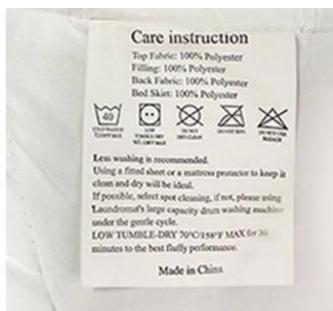

With the angle buckles design, easy to fix the quilt cover, prevent the core shift

Labels, Marks & Tags

Packaging & Shipping of Healthy Adults And Couples Weighted Blankets For Deeper Sleep Premium Gravity Bed Blanket