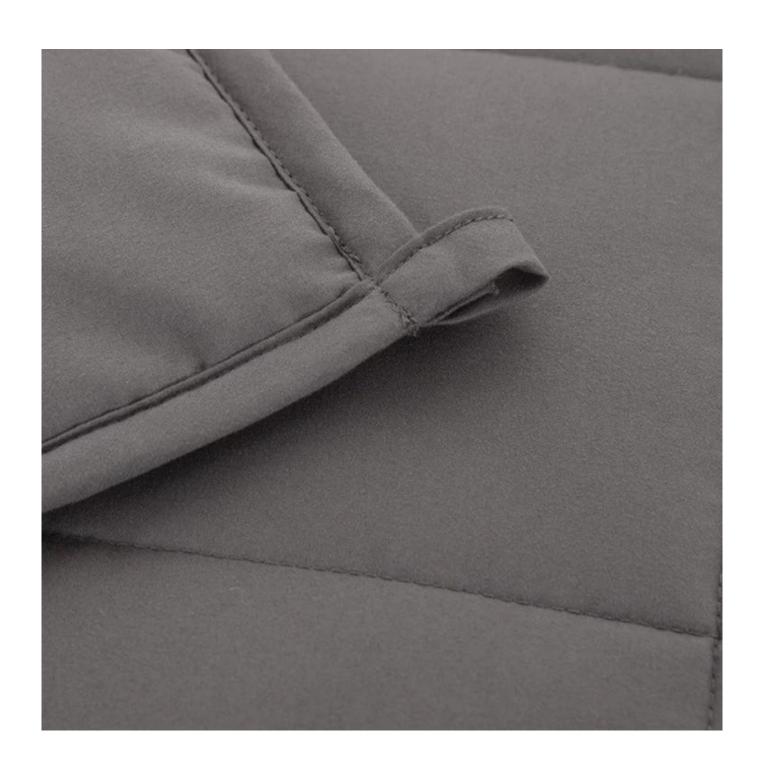

[ SAFE]BREATHABLE HEAVY BLANKET ] Heavy blanket makes high-density sewing technology, prevent the loose of the thread and leakage of the beads. Unique design will firmly keep the beads inside for the best breathability and keep you at the perfect temperature, perfectly adapted to year-round safe use.

With the angle buckles design, easy to fix the quilt cover, prevent the core shift

Labels, Marks & Tags

Packaging & Shipping of Healthy Adults And Couples Weighted Blankets For Deeper Sleep Premium Gravity Bed Blanket