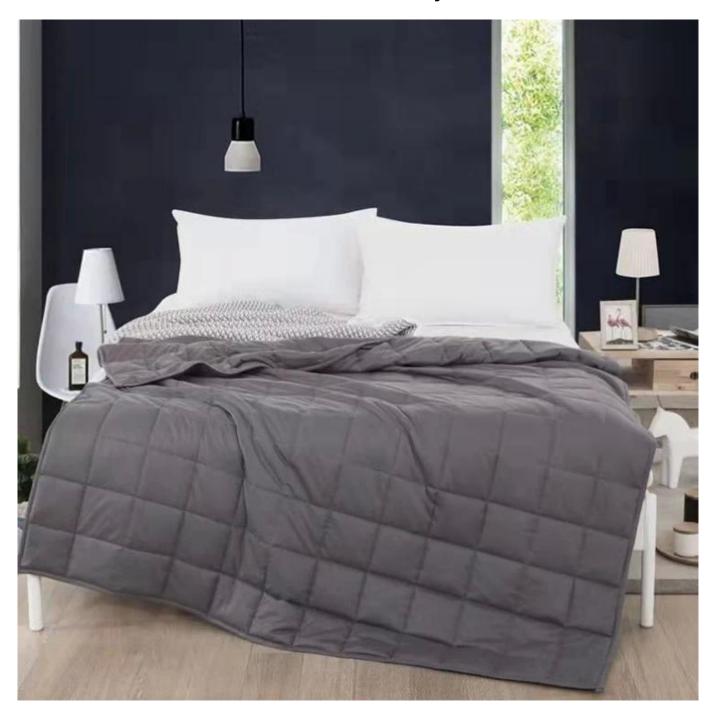

# Healthy Adults And Couples Weighted Blankets For Deeper Sleep Premium <u>Gravity Bed Blanket</u> <u>Factory</u>

Product Description of Healthy Adults And Couples Weighted Blankets For Deeper Sleep Premium Gravity Bed Blanket

• Item: Healthy Adults And Couples Weighted Blankets For Deeper Sleep Premium Gravity Bed Blanket

• Size: Twin, Full, King or customized

• Color: Grey

Net Weight: 5 lbsBrand: TAIDA

• Surface: Skin-friendly fabric

**[ GOOD NEWS FOR POOR SLEEPERS ]** Weighted blanket offers a natural way to help calm your body for a restful night of sleep, great calming sensory weighted blanket for adults and children to help decompress and provide comfort. Perfect for those who are under deep pressure that needs a relaxing and good sleep.

## **Ultra-soft Quilted Gravity Blanket**