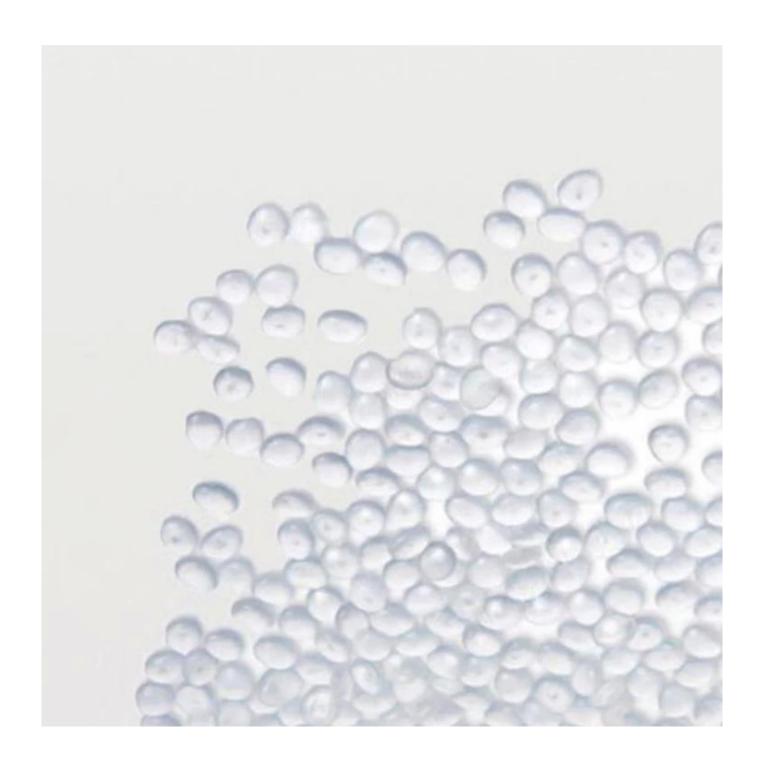

• Filling: Cotton and fine-grade glass beads

• Characteristic: Soft, Skin-friendly, Washable, Antibacterial, Anti-mite, Fluffy

 Packing: Each roll is packed in strong plastic bag; each package in individual paper carton.

**Non-toxic Glass Beads** 

Skin friendly & comfortable fabric, can directly touch, not easy to stimulate

Beautiful binding for more comfortable touch

Sectional quilting mode, more uniform filling distribution, more solid & soft