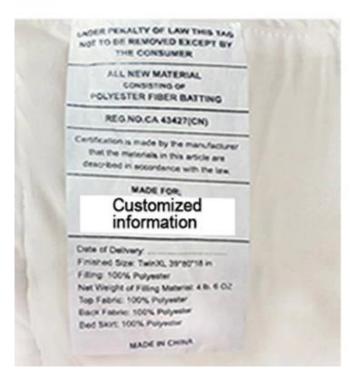

With the angle buckles design, easy to fix the quilt cover, prevent the core shift

Labels, Marks & Tags

Packaging & Shipping of Healthy Adults And Couples Weighted Blankets For Deeper Sleep Premium Gravity Bed Blanket