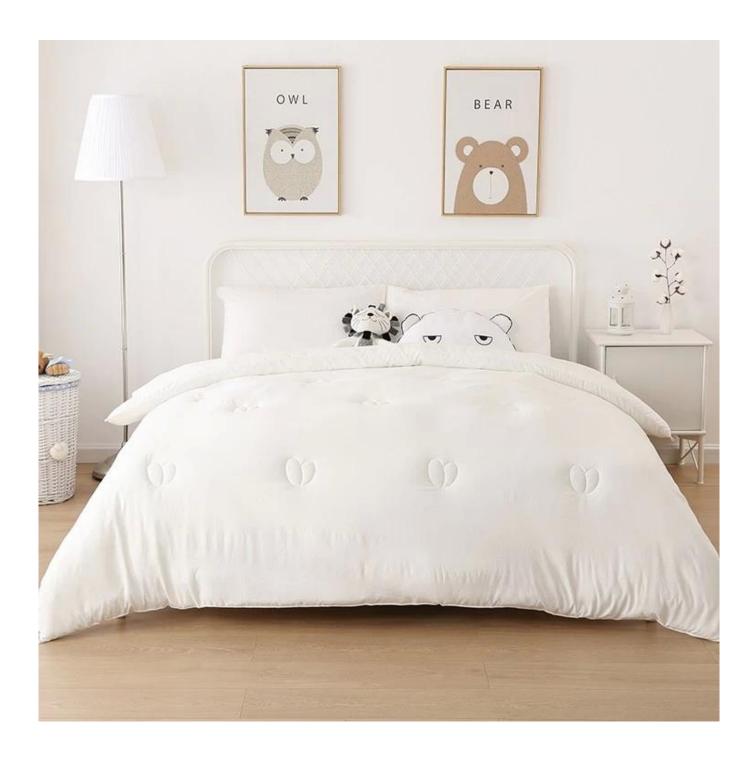

# High Standard Hotels Light Warm <u>Bacteriostatic</u> <u>Comfortable A Level Maternal And Infant Quilt</u> <u>Supplier</u>

Product Description Of High Standard Hotels Light Warm Bacteriostatic

Comfortable A Level Maternal And Infant Quilt

• **thing:** High Standard Hotels Light Warm Bacteriostatic Comfortable A Level Maternal And Infant Ouilt

• size: 200x230c meters or customized

color: whiteCard: Delta

• Fabric: 100% polyester

• Care Guidelines: Not washable; not bleached; not iron

• **feature:** No dyeing, no fluorescence, no formaldehyde, soft, lightweight, skin-friendly, comfortable, breathable, good resilience

• standard: Conforms to the national standard of grade A for infants and young children