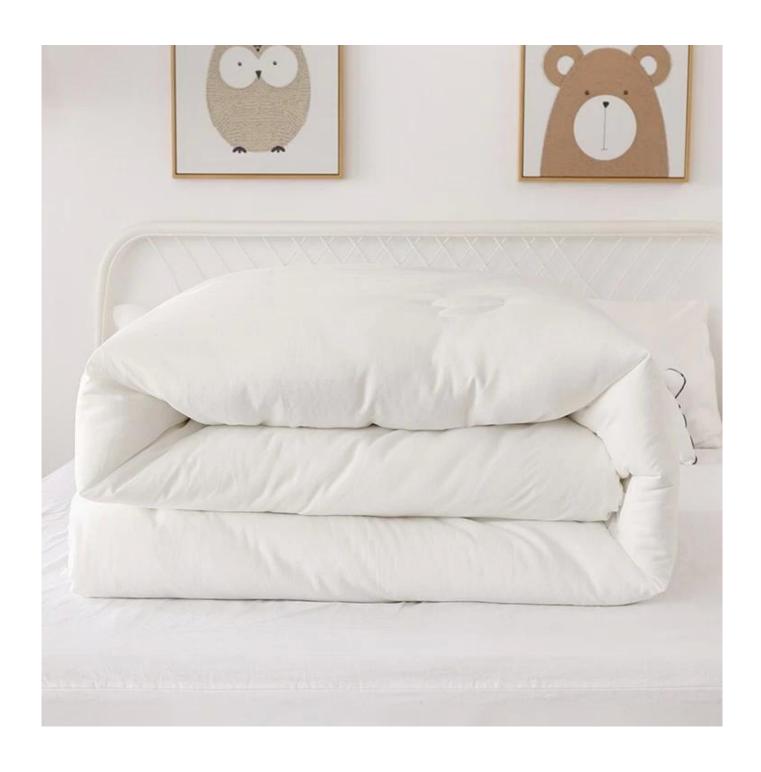

# High Standard Hotels Light Warm <u>Bacteriostatic</u> <u>Comfortable A Level Maternal And Infant Quilt</u> <u>Supplier</u>

Product Description Of High Standard Hotels Light Warm Bacteriostatic

Comfortable A Level Maternal And Infant Quilt

• **thing:** High Standard Hotels Light Warm Bacteriostatic Comfortable A Level Maternal And Infant Ouilt

• size: 200x230c meters or customized

color: whiteCard: Delta

• Fabric: 100% polyester

• Care Guidelines: Not washable; not bleached; not iron

• **feature:** No dyeing, no fluorescence, no formaldehyde, soft, lightweight, skin-friendly, comfortable, breathable, good resilience

• standard: Conforms to the national standard of grade A for infants and young children

• **Package:** Each roll is packaged in a sturdy poly bag; each is packaged in an individual carton.

[ No printing and dyeing ] Maternal and baby standards, sleep comfortably. No fluorescence, no formaldehyde, green and environmental protection.