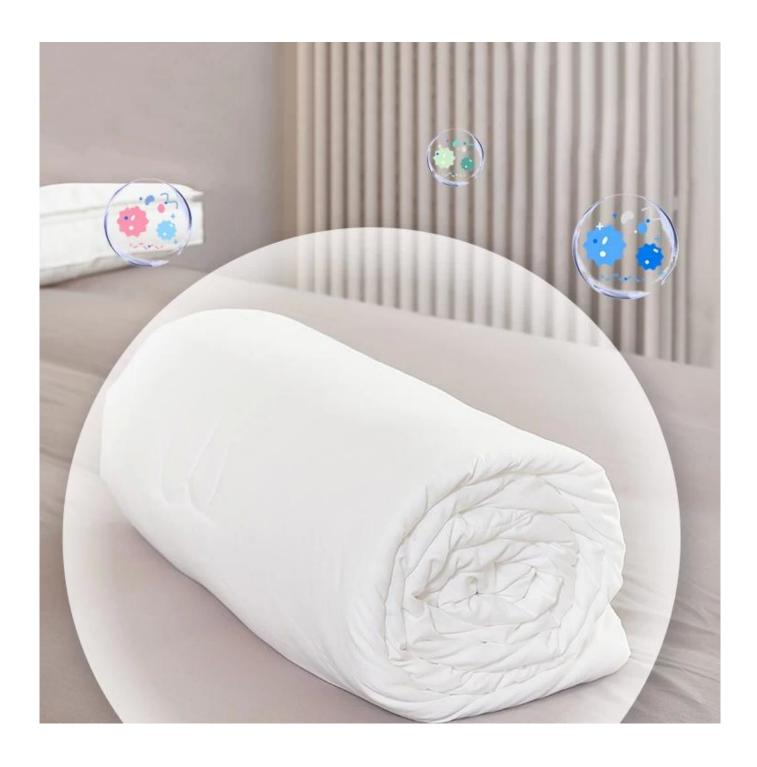

#### Inhibits three major bacteria

Antibacterial and skin-friendly fabrics are used to inhibit three types of bacteria.

The antibacterial rate is more than 99%, and you can sleep peacefully all night.