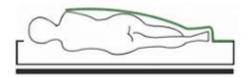

# Very soft and conforms to the body Absolutely warm, breathable and not stuffy

/ mother and baby quilt /

/ other quilts /

Soft and elastic, no pressure

inflexible or too thick