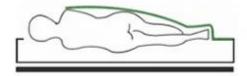

# Very soft and conforms to the body Absolutely warm, breathable and not stuffy

/ mother and baby quilt /

/ other quilts /

Soft and elastic, no pressure

inflexible or too thick