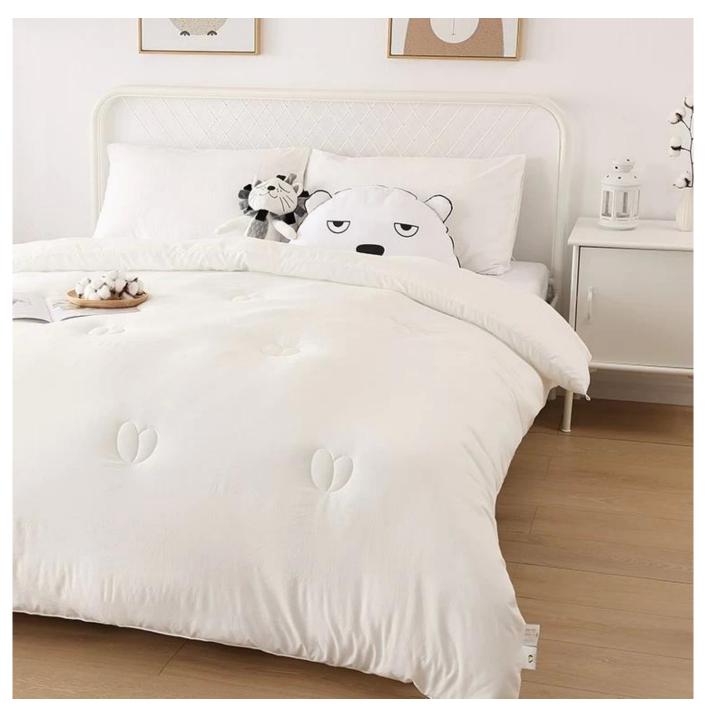

# High Standard Hotels Light Warm <u>Bacteriostatic</u> <u>Comfortable A Level Maternal And Infant Quilt</u> <u>Supplier</u>

Product Description Of High Standard Hotels Light Warm Bacteriostatic

Comfortable A Level Maternal And Infant Quilt

• **thing:** High Standard Hotels Light Warm Bacteriostatic Comfortable A Level Maternal And Infant Ouilt

• size: 200x230c meters or customized

color: whiteCard: Delta

• Fabric: 100% polyester

• Care Guidelines: Not washable; not bleached; not iron

• **feature:** No dyeing, no fluorescence, no formaldehyde, soft, lightweight, skin-friendly, comfortable, breathable, good resilience

• standard: Conforms to the national standard of grade A for infants and young children