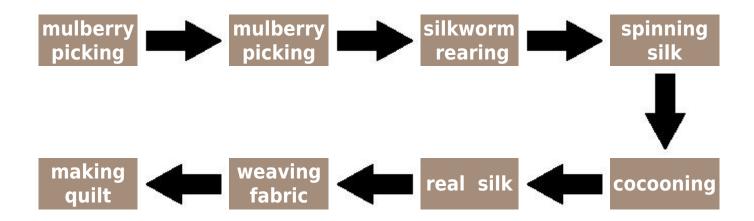

#### **Manufacturing Process of Silk Summer Quilt**

The process from raising silkworms to quilt items, it experienced more than 20 procedures with controling and checking.

Careful at every step.

Flexibe close to the body, as soft and light as feather