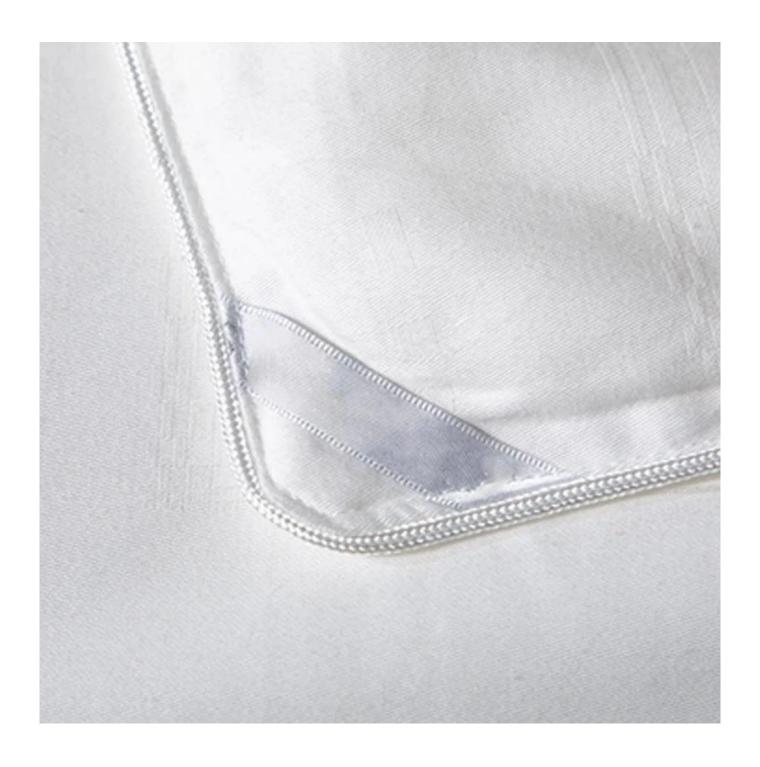

[ Exquisite Craftsmanship & Tie System ] with washing label for silk filling inspection; 4 corner tabs and 4 side loops allow you to tie silk comforter in place in a duvet, and are easy for you to overlap two comforters together (binding ties included) to defeat cold seasons. Thus, it is very convenient to overlap two duvets when you feel cold and just use one quilt when you feel hot.

Double-layer fabric anti drilling silk

Labels, Marks & Tags

Exquisite Quilting: It is not only beautiful and generous, but also effectively preventing the displacement of the inner core

3D Lockstitch: firmly lock the inner core not easy to drill, slinky and durable

Jacquard Fabric: pure cotton jacquard fabric feels smooth shiny, three-dimensional light luxury texture

Four Corner Loops: used cooperately with of duvet cover fix the quilt core without movement