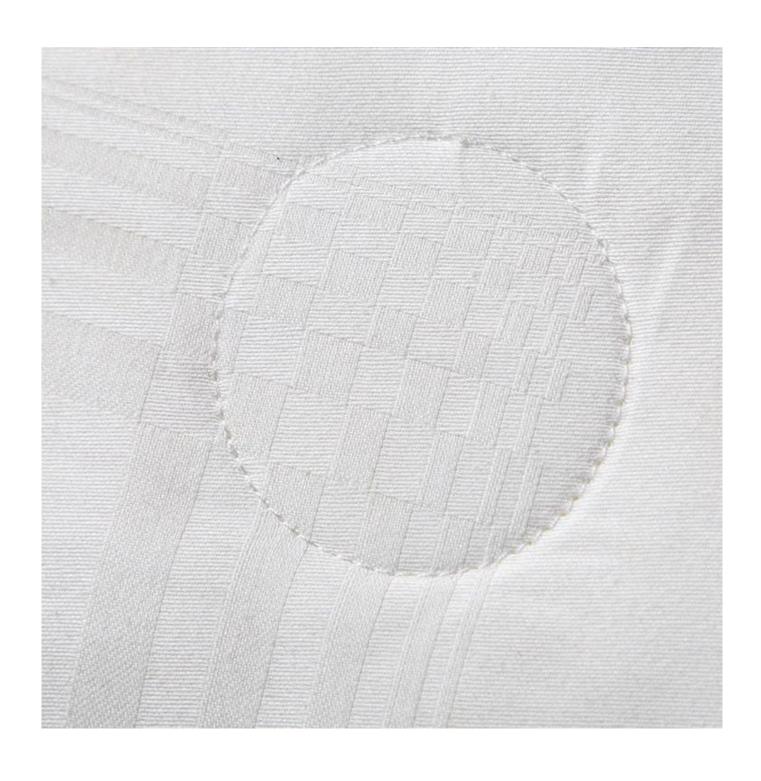

Double-layer fabric anti drilling silk

Labels, Marks & Tags

Exquisite Quilting: It is not only beautiful and generous, but also effectively preventing the displacement of the inner core

3D Lockstitch: firmly lock the inner core not easy to drill, slinky and durable

Jacquard Fabric: pure cotton jacquard fabric feels smooth shiny, three-dimensional light luxury texture

Four Corner Loops: used cooperately with of duvet cover fix the quilt core without movement