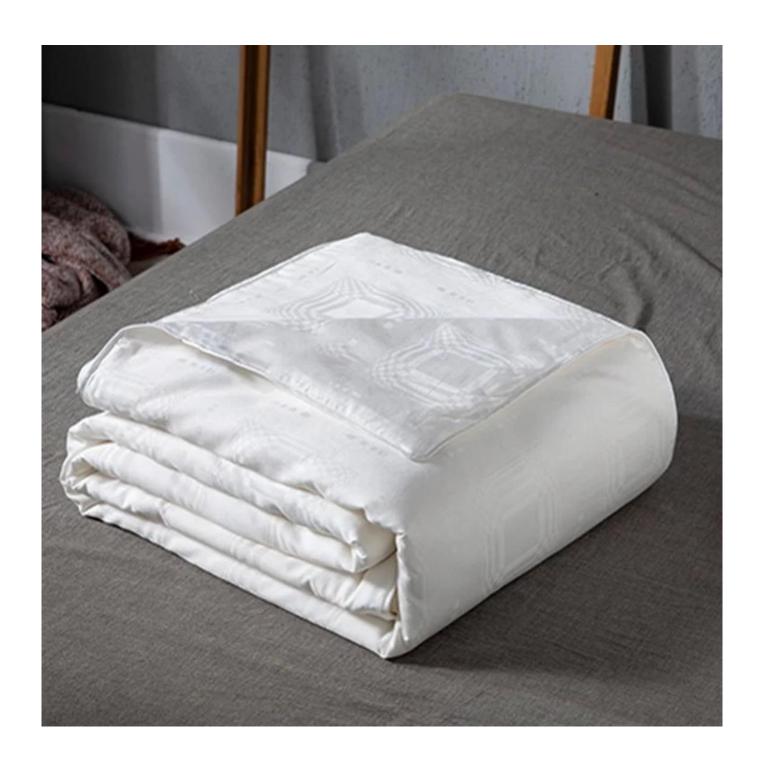

#### Maintenance of Silk Quilt

- $\ \, \ \, \ \,$  First use, There is little bit of silkworm smell. It is recommended to dry in a cool Use: place for 2 days.
  - ② Need to be used with duvet cover.

① Prohibit expose under the sun
Airing: ② It is recommended dry in the shade once every 2-3 weeks.
After that, pat gently to make it return fluffy.

Store: 

① Avoid strong presssure, store in a cool and dry place.
② Avoid putting with chemicals such as camphor pills.

Packaging & Shipping of Home Silk Filling Customized Bedding Summer Quilted Bed Quilt China Silk Summer Quilt