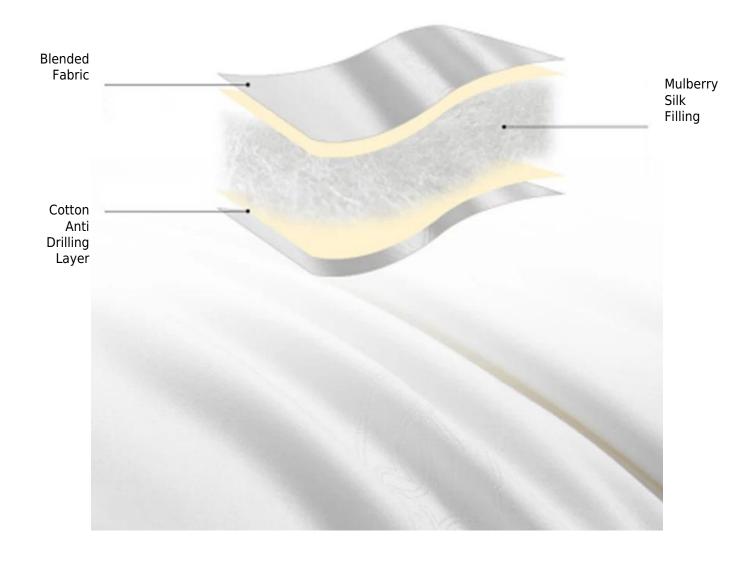

Double-layer fabric anti drilling silk

Labels, Marks & Tags

Exquisite Quilting: It is not only beautiful and generous, but also effectively preventing the displacement of the inner core

3D Lockstitch: firmly lock the inner core not easy to drill, slinky and durable

Jacquard Fabric: pure cotton jacquard fabric feels smooth shiny, three-dimensional light luxury texture

Four Corner Loops: used cooperately with of duvet cover fix the quilt core without movement