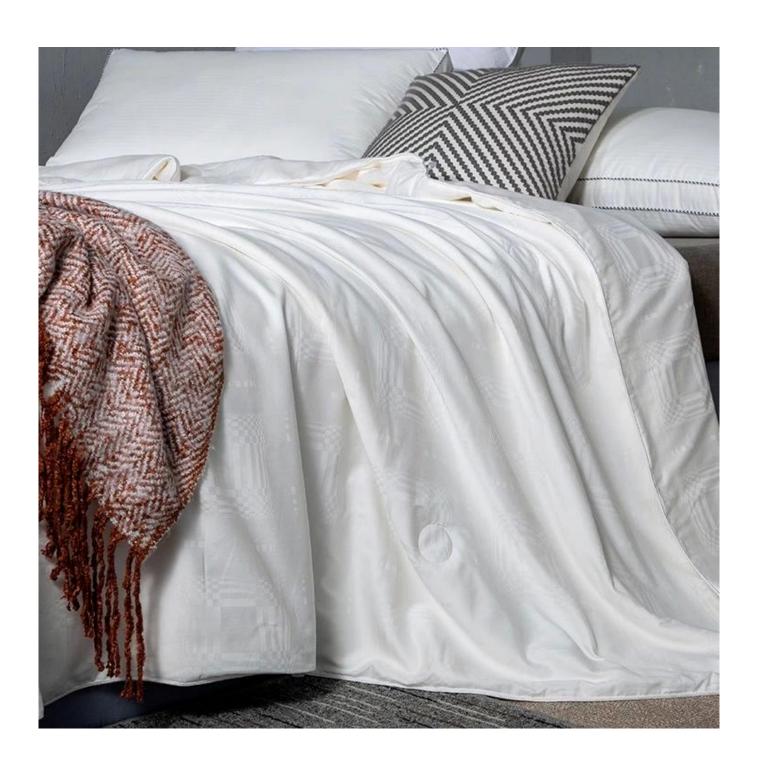

 Packing: Each roll is packed in strong plastic bag; each package in individual paper carton.

• Washing Instructions: Do not bleach, hang to dry, do not wash, conventional dry cleaning, do not iron

[ All Seasons ] In spring or summer, the quilts can not only keep warm, but also light and stress-free, bringing you elegant warmth. In fall or winter, you can use it with bedding. Depending on the season, it can be used as comforter, bedspread or coverlets.

[ Sleep Quality Promotion ] Mulberry silk quilt is light, airy, and smooth for an incredibly comfortable sleeping experience, easily contouring to your body for a cozy and relaxing sleep. Compared to other material filled comforter, it is more breathable, super soft, and won't rustle. Besides, silk is great for your skin and hair for it helps retain moisture and reduce damage caused by fabrics with high friction.

#### **Elegant Skin-friendly Mulberry Silk Summer Quilt**

Light burden on the skin; Comfortable temperature control; Silk is light, soft, delicate

Other size can be customized, please contact us!

| Production Size Specification |            |                       |                                        |
|-------------------------------|------------|-----------------------|----------------------------------------|
| Regular [                     | Single     | 150x200 cm            | 150x200 cm (Antibacterial & Anti-Mite) |
|                               | Single XL  | 180x220 cm            | 180x200 cm (Antibacterial & Anti-Mite) |
|                               | Double XL  | 200x230 cm            | 200x230 cm (Antibacterial & Anti-Mite) |
|                               |            |                       |                                        |
| American [                    | Twin       | 173x218 cm (68"x86")  |                                        |
|                               | Full/Queen | 218x218 cm (86"x86")  |                                        |
|                               | King       | 254x229 cm (100"x90") |                                        |
|                               |            |                       |                                        |
| Europe [                      | Cot        | 120x150 cm (47"x59")  |                                        |
|                               | Single     | 140x200 cm (55"x79")  |                                        |
|                               | Double     | 200x200 cm (79"x79")  |                                        |
|                               | King       | 225x220 cm (89"x87")  |                                        |
|                               | Super King | 260x220 cm (102"x87") |                                        |
| 200                           |            | 595<br>546            |                                        |
| Australia                     | Single     | 140x200 cm            |                                        |
|                               | Double     | 180x200 cm            |                                        |
|                               | Queen      | 210x210 cm            |                                        |
|                               | King       | 240x210 cm            |                                        |