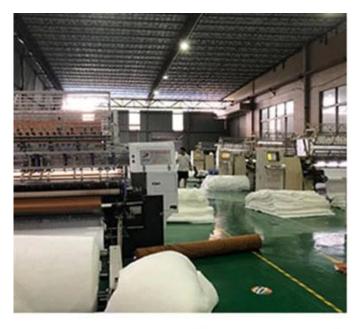

GUANGZHOU TAIDA FIBER PRODUCTS CO., LTD

GUANGZHOU ULTRALOFT TECHNOLOGY CO., LTD

FOSHAN TAIXIANGJIA CO., LTD.

FOSHAN GUIDE TEXTILE CO., LTD.

Our factory covers an area of more than 50,000 square meters, has more than 300 employees ,and the most advanced production technologies and equipment, with an annual output of more than 200 million yuan. We own 4 sets of high-speed fiber wadding production equipment, 1 set of needle punch wadding production line, which can produce various types of fiber wadding, with a daily capacity of 200 tons. Meanwhile, company has introduced 20 sets of computer-controlled quilting machines ,and 30 sets single-needle quilting machines, 100 sets of sewing machines for quilts cover and pillow case, with a daily capacity of more than 5,000 quilts and 10,000 pillows.

#### **Product Processing**

**Raw Fiber / Wadding Workshop** 

**Quilting / Bedding Products Workshop** 