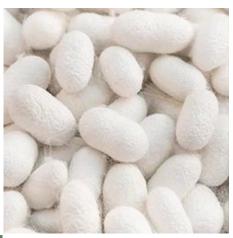

100% Silkworm Filament (real silk can be seen)

SILK: Be honoured as The "Queen of Fiber"

Because of its rich porous structure, which is conducive to the circulation of water vapor, mild in winter and cool in summer. It is known as "the second skin of hunman body"