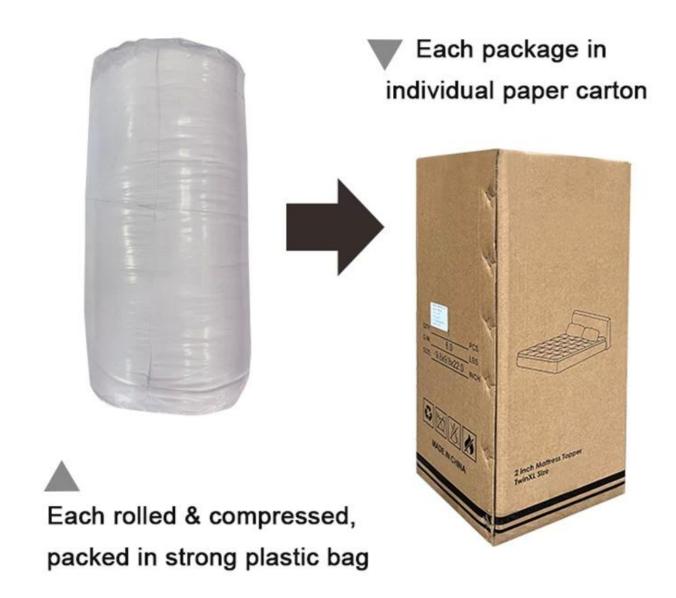

 Packing: Each roll is packed in strong plastic bag; each package in individual paper carton.

• Washing Instructions: Do not bleach, hang to dry, do not wash, conventional dry cleaning, do not iron

[ All Seasons ] In spring or summer, the quilts can not only keep warm, but also light and stress-free, bringing you elegant warmth. In fall or winter, you can use it with bedding. Depending on the season, it can be used as comforter, bedspread or coverlets.

Store: 

① Avoid strong presssure, store in a cool and dry place.
② Avoid putting with chemicals such as camphor pills.

Packaging & Shipping of Home Silk Filling Customized Bedding Summer Quilted Bed Quilt China Silk Summer Quilt