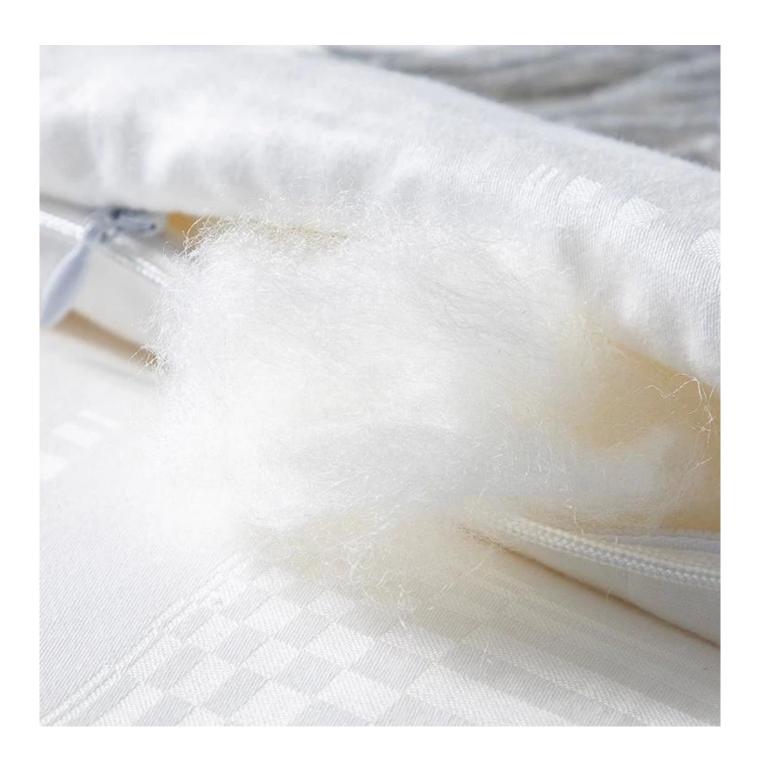

100% Silkworm Filament (real silk can be seen)

SILK: Be honoured as The "Queen of Fiber"

Because of its rich porous structure, which is conducive to the circulation of water vapor, mild in winter and cool in summer. It is known as "the second skin of hunman body"