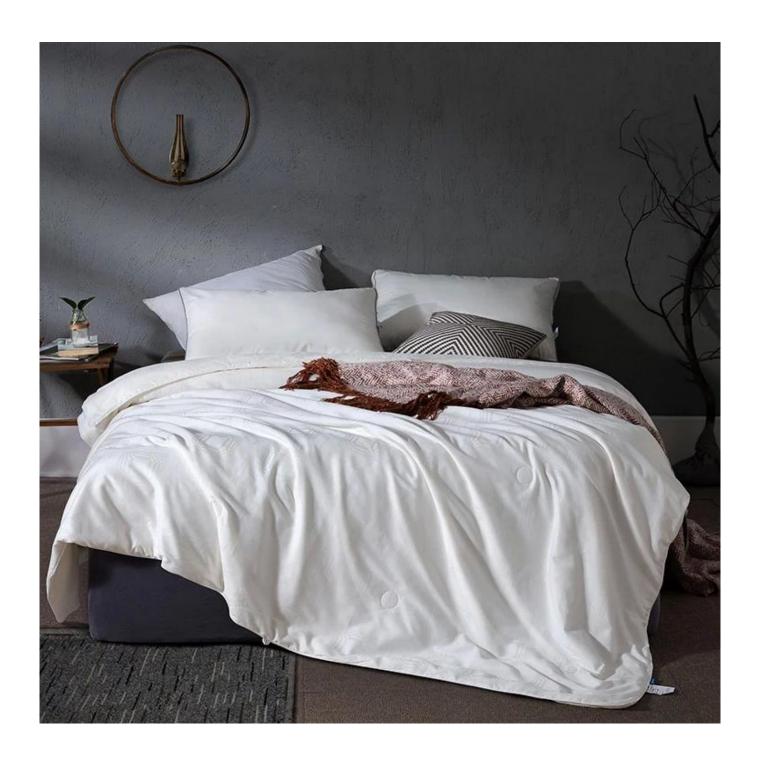

## Home Silk Filling Customized Bedding Summer Quilted Bed Quilt China Silk Summer Quilt Vendor

### Product Description of Home Silk Filling Customized Bedding Summer Quilted Bed Quilt China Silk Summer Quilt

• Item: Home Silk Filling Customized Bedding Summer Quilted Bed Quilt China Silk Summer Quilt

• Size: 200x230cm or Customized

Color: WhiteBrand: TAIDA

• Surface: 100% cotton

• Filling: 100% silkworm filament

• Filling Weight: 360g

• Characteristic: Light, Soft, Delicate, Washable, Antibacterial, Anti-mite, Fluffy, Cooling

 Packing: Each roll is packed in strong plastic bag; each package in individual paper carton.

• Washing Instructions: Do not bleach, hang to dry, do not wash, conventional dry cleaning, do not iron

[ All Seasons ] In spring or summer, the quilts can not only keep warm, but also light and stress-free, bringing you elegant warmth. In fall or winter, you can use it with bedding. Depending on the season, it can be used as comforter, bedspread or coverlets.