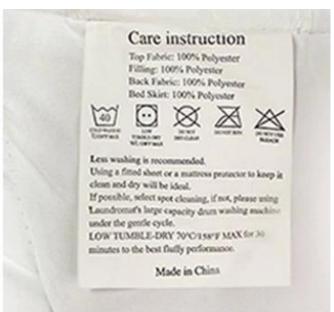

 Packing: Each roll is packed in strong plastic bag; each package in individual paper carton.

• Washing Instructions: Do not bleach, hang to dry, do not wash, conventional dry cleaning, do not iron

[ All Seasons ] In spring or summer, the quilts can not only keep warm, but also light and stress-free, bringing you elegant warmth. In fall or winter, you can use it with bedding. Depending on the season, it can be used as comforter, bedspread or coverlets.

#### Maintenance of Silk Quilt

- $\ \, \ \, \ \,$  First use, There is little bit of silkworm smell. It is recommended to dry in a cool Use: place for 2 days.
  - ② Need to be used with duvet cover.

① Prohibit expose under the sun
Airing: ② It is recommended dry in the shade once every 2-3 weeks.
After that, pat gently to make it return fluffy.

Store: 

① Avoid strong presssure, store in a cool and dry place.
② Avoid putting with chemicals such as camphor pills.

Packaging & Shipping of Home Silk Filling Customized Bedding Summer Quilted Bed Quilt China Silk Summer Quilt