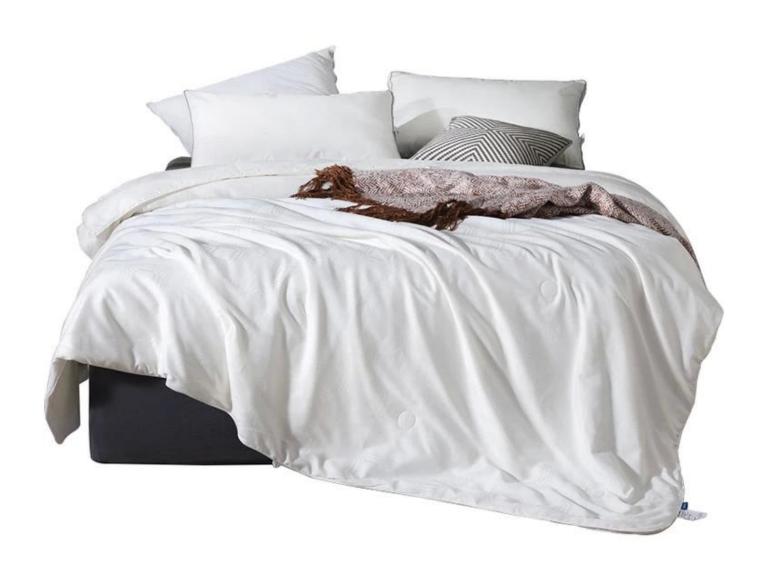

## Home Silk Filling Customized Bedding Summer Quilted Bed Quilt China Silk Summer Quilt Vendor

### Product Description of Home Silk Filling Customized Bedding Summer Quilted Bed Quilt China Silk Summer Quilt

• Item: Home Silk Filling Customized Bedding Summer Quilted Bed Quilt China Silk Summer Quilt

• Size: 200x230cm or Customized

Color: WhiteBrand: TAIDA

• Surface: 100% cotton

• Filling: 100% silkworm filament

• Filling Weight: 360g

• Characteristic: Light, Soft, Delicate, Washable, Antibacterial, Anti-mite, Fluffy, Cooling

 Packing: Each roll is packed in strong plastic bag; each package in individual paper carton.

• Washing Instructions: Do not bleach, hang to dry, do not wash, conventional dry cleaning, do not iron

[ All Seasons ] In spring or summer, the quilts can not only keep warm, but also light and stress-free, bringing you elegant warmth. In fall or winter, you can use it with bedding. Depending on the season, it can be used as comforter, bedspread or coverlets.