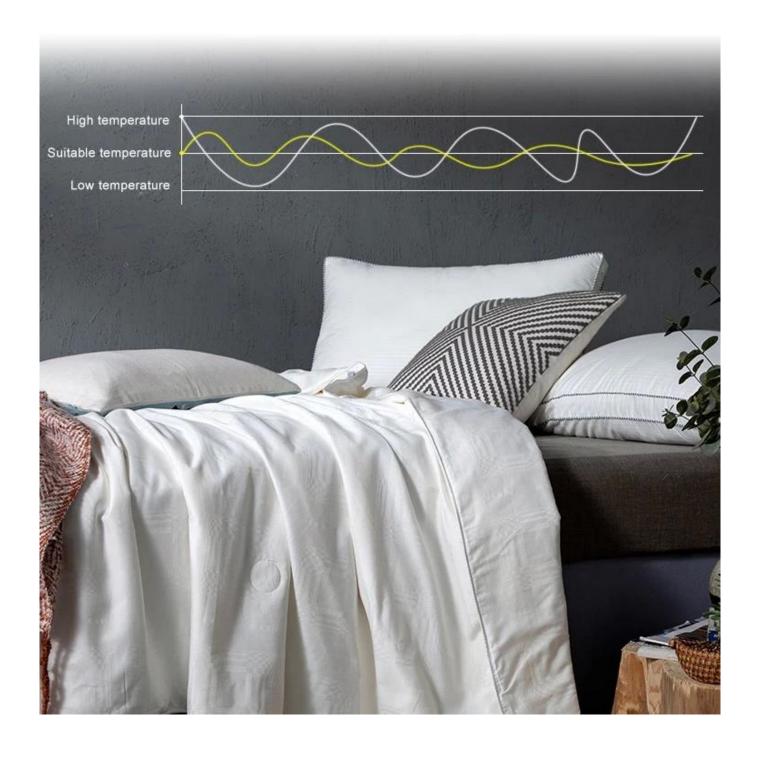

**[ Body Temperature Regulating ]** It keeps you cool in summer and warm in winter. The natural thermal regulator property of Mulberry silk provides a consistent temperature for sleep, and its great moisture absorption ability keeps your bed dry, thus withstanding most temperatures and seasons. Magically, using the silk-filled comforter, you will no longer have hot flashes and night sweat nor chills. Hot sleepers deserve to own one.

#### **Intellingent Temperature Adjustment & Comfortable Sleep**

It can reduce the thermal conductivity when it is cold, and can improve the heat removal rate when it is hot.

Keep the temperature in the quilt appropriate.