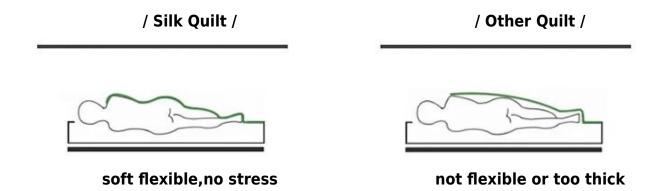

[ Sleep Quality Promotion ] Mulberry silk quilt is light, airy, and smooth for an incredibly comfortable sleeping experience, easily contouring to your body for a cozy and relaxing sleep. Compared to other material filled comforter, it is more breathable, super soft, and won't rustle. Besides, silk is great for your skin and hair for it helps retain moisture and reduce damage caused by fabrics with high friction.

#### **Intellingent Temperature Adjustment & Comfortable Sleep**

It can reduce the thermal conductivity when it is cold, and can improve the heat removal rate when it is hot.

Keep the temperature in the quilt appropriate.