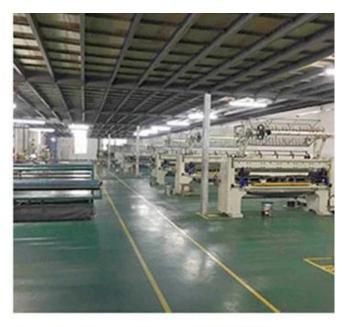

GUANGZHOU TAIDA FIBER PRODUCTS CO., LTD

GUANGZHOU ULTRALOFT TECHNOLOGY CO., LTD

FOSHAN TAIXIANGJIA CO., LTD.

FOSHAN GUIDE TEXTILE CO., LTD.

Our factory covers an area of more than 50,000 square meters, has more than 300 employees ,and the most advanced production technologies and equipment, with an annual output of more than 200 million yuan. We own 4 sets of high-speed fiber wadding production equipment, 1 set of needle punch wadding production line, which can produce various types of fiber wadding, with a daily capacity of 200 tons. Meanwhile, company has introduced 20 sets of computer-controlled quilting machines ,and 30 sets single-needle quilting machines, 100 sets of sewing machines for quilts cover and pillow case, with a daily capacity of more than 5,000 quilts and 10,000 pillows.

#### **Product Processing**

**Raw Fiber / Wadding Workshop** 

**Quilting / Bedding Products Workshop** 