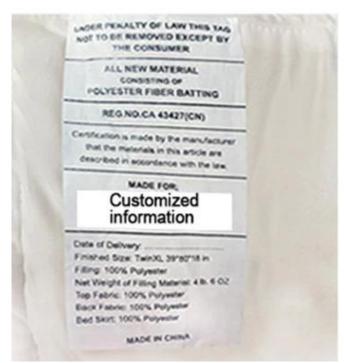

Double-layer fabric anti drilling silk

Labels, Marks & Tags

Exquisite Quilting: It is not only beautiful and generous, but also effectively preventing the displacement of the inner core

3D Lockstitch: firmly lock the inner core not easy to drill, slinky and durable

[ EASY TO CARE, USE & SUPER DURABLE ] Reminder: A silk filled comforter must be used with a removable cover for protection and just wash the cover only when it's dirty.

[ PERSONALIZED CUSTOMIZATION ] Please reach out to us with any questions or custom requirements for all products.