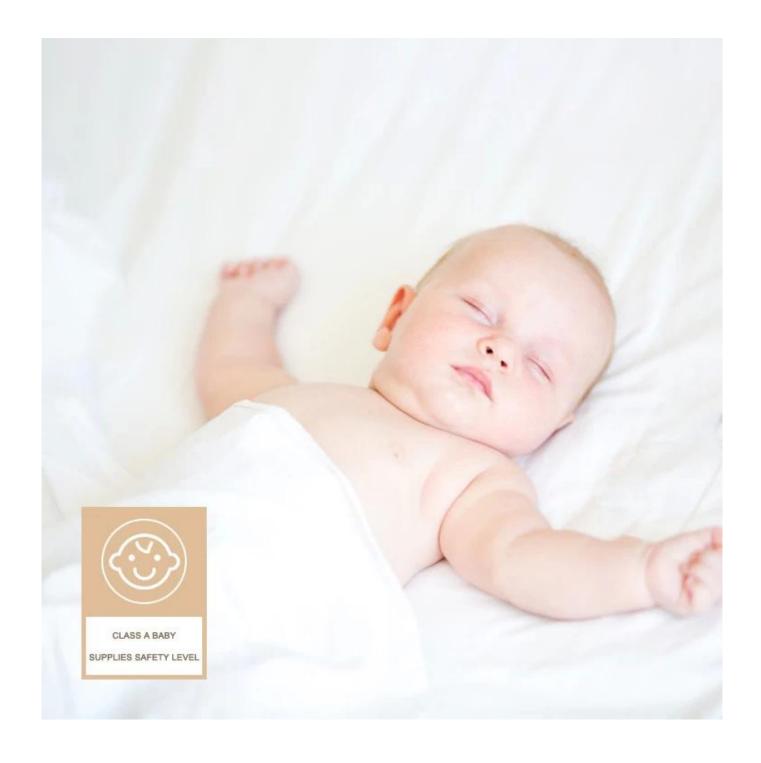

• Standard: meet the national standard of infant A-level

• **Packing:** Each roll is packed in strong plastic bag; each package in individual paper carton.

[ WITHOUT PRINTING & DYEING ] Maternal and infant standard, sleep comfortably. No fluorescence, no formaldehyde, green and environmental protection.

#### **HEALTHY NO FLUORESCENCE**

Formaldehyde free / green environmental friendly / no fluorescence

Natural skin friendly and soft sleep