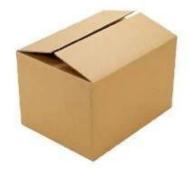

• Standard: meet the national standard of infant A-level

• **Packing:** Each roll is packed in strong plastic bag; each package in individual paper carton.

[ WITHOUT PRINTING & DYEING ] Maternal and infant standard, sleep comfortably. No fluorescence, no formaldehyde, green and environmental protection.

Exquisite hangbag

Large parper carton