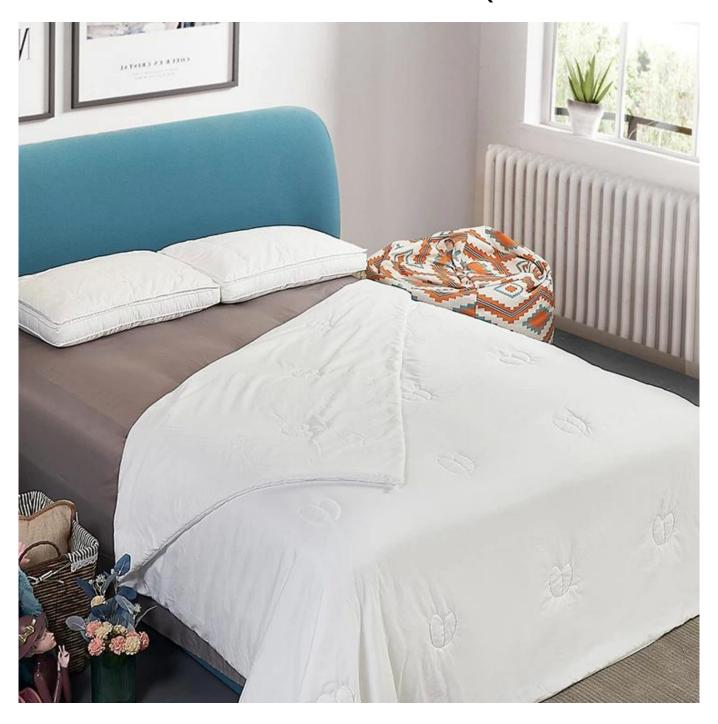

# Household Antibacterial Anti-mite Extra Warm No Fluorescer Maternal And Infant Quilt Wholesale

• Size: 200x230cm or customized

Color: whiteBrand: TAIDA

• Fabric: 100% polyester

• Care Guide: not washable; not bleach; not iron

• **Characteristic:** without printing and dyeing, no fluorescence, no formaldehyde, soft, light, skin-friendly, comfortable, breathable, good resilience