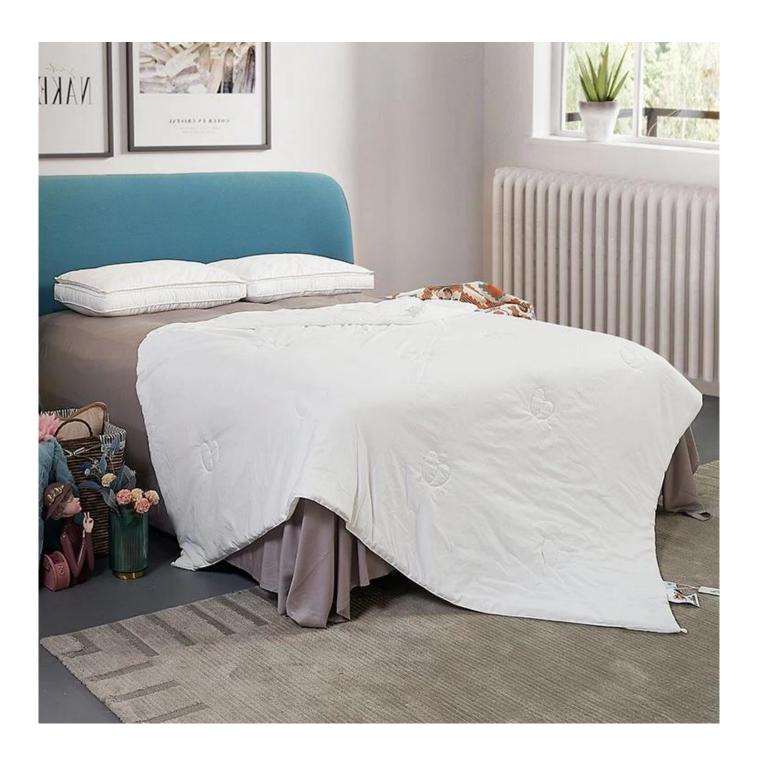

# Household Antibacterial Anti-mite Extra Warm No Fluorescer Maternal And Infant Quilt Wholesale

• Size: 200x230cm or customized

Color: whiteBrand: TAIDA

• Fabric: 100% polyester

• Care Guide: not washable; not bleach; not iron

• **Characteristic:** without printing and dyeing, no fluorescence, no formaldehyde, soft, light, skin-friendly, comfortable, breathable, good resilience

• Standard: meet the national standard of infant A-level

• **Packing:** Each roll is packed in strong plastic bag; each package in individual paper carton.

[ WITHOUT PRINTING & DYEING ] Maternal and infant standard, sleep comfortably. No fluorescence, no formaldehyde, green and environmental protection.