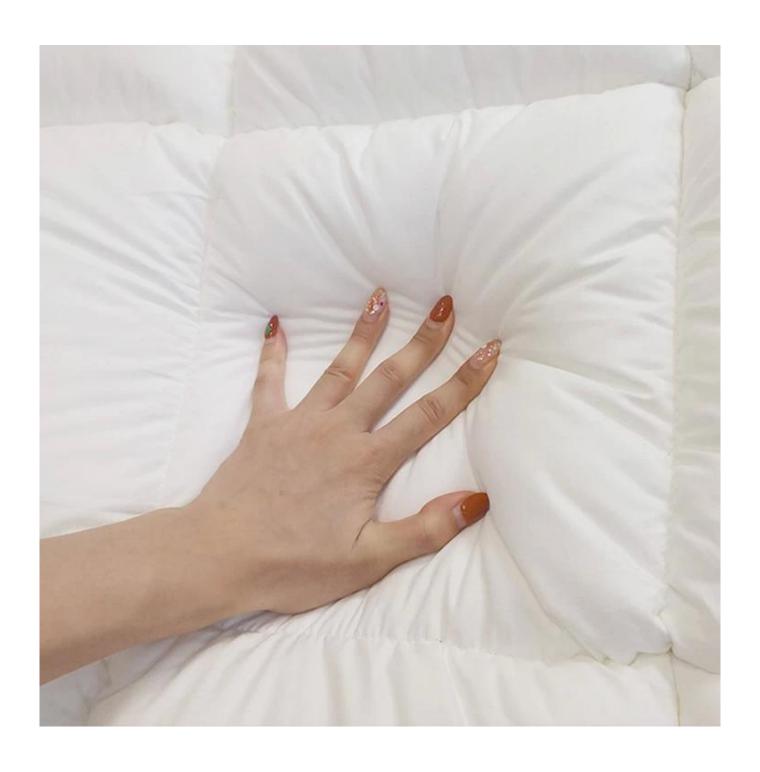

[LAVISHLY SOFT SLEEP SURFACE] A extra thick layer of super fluffy and plush down alternative filling creates a luxurious 5-star hotel feeling that is gently melting and folding into the topper and protects your mattress without sacrificing comfort with our mattress pad. Its 3D snow-down cube-quilted baffle box design top is stuffed with down-alternative for greater softness making your night more restful and ensuring you wake up relaxed [ULTIMATE COMFORTABLE EXPERIENCE] Made with high-quality super soft, fresh, and breathable microfiber that will provide you the ultimate comfort you deserve, the thickness provides you the support you need while you sleep, take a nap, or just sit on your bed. Our mattress topper king mattresses topper can help distribute your weight and alleviate pressure points evenly throughout the mattress, allows you to sleep soundly and wake up without back pain

[SMOOTH & STRONG GRIP DEEP POCKET DESIGN] The fully elasticized skirt fits snuggly around mattresses up to 18" thick to help fit any bed mattress you have, its strong elastic helps you to get a tight grip around the mattress allowing you to toss and turn freely at night because it uses high gram weight microfiber with a high elastic rubber band which ensure it is smooth and soft, and durable than other bed toppers which use low gram weight elastic cloth that can be easily torn