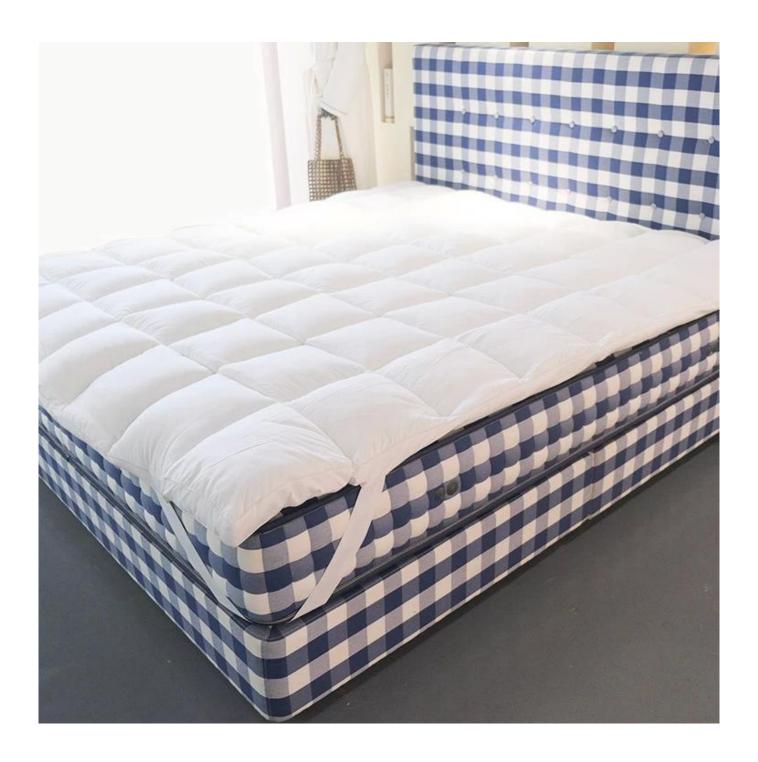

# Hypoallergenic Skin-Friendly Keep Warm Customize China Down Alternative Mattress Topper Manufacturer

Product Description of Hypoallergenic Skin-Friendly Keep Warm Customize China Down Alternative Mattress Topper

• **Item:** Hypoallergenic Skin-Friendly Keep Warm Customize China Down Alternative Mattress Topper

• Size: Twin, Twin XL, Full, Queen, King, Cal King

Color: WhiteBrand: TAIDA

• Design: 3D Cube-quilted Baffle Box Design Top

[LAVISHLY SOFT SLEEP SURFACE] A extra thick layer of super fluffy and plush down alternative filling creates a luxurious 5-star hotel feeling that is gently melting and folding into the topper and protects your mattress without sacrificing comfort with our mattress pad. Its 3D snow-down cube-quilted baffle box design top is stuffed with down-alternative for greater softness making your night more restful and ensuring you wake up relaxed [ULTIMATE COMFORTABLE EXPERIENCE] Made with high-quality super soft, fresh, and breathable microfiber that will provide you the ultimate comfort you deserve, the thickness provides you the support you need while you sleep, take a nap, or just sit on your bed. Our mattress topper king mattresses topper can help distribute your weight and alleviate pressure points evenly throughout the mattress, allows you to sleep soundly and wake up without back pain

[SMOOTH & STRONG GRIP DEEP POCKET DESIGN] The fully elasticized skirt fits snuggly around mattresses up to 18" thick to help fit any bed mattress you have, its strong elastic helps you to get a tight grip around the mattress allowing you to toss and turn freely at night because it uses high gram weight microfiber with a high elastic rubber band which ensure it is smooth and soft, and durable than other bed toppers which use low gram weight elastic cloth that can be easily torn