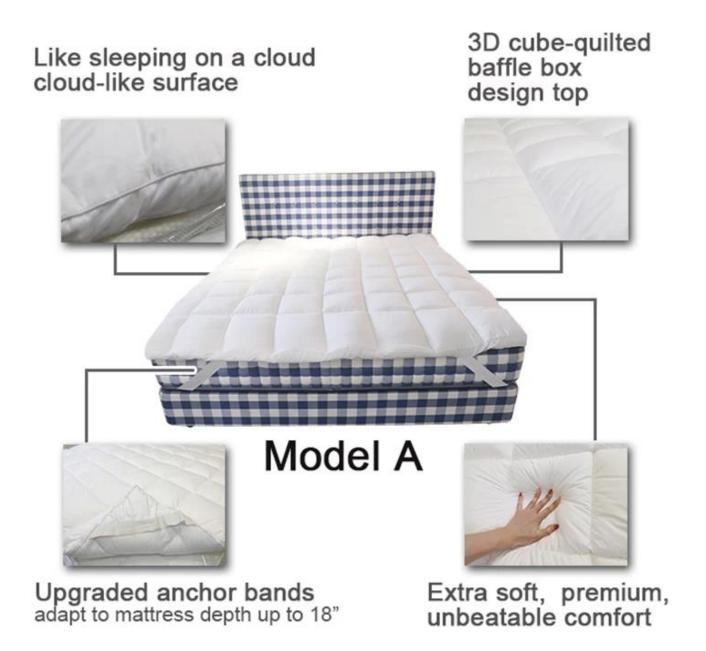

• **Item:** Hypoallergenic Skin-Friendly Keep Warm Customize China Down Alternative Mattress Topper

• Size: Twin, Twin XL, Full, Queen, King, Cal King

Color: WhiteBrand: TAIDA

• Design: 3D Cube-quilted Baffle Box Design Top

[PERSONALIZED CUSTOMIZATION] Please reach out to us with any questions or custom requirements for all products.

Model A: mattress topper with 4-corner anchor bands

Other size can be customized, please contact us!

Super soft cloud-like surface fabric peached finish with good strength performance

3D spiral fiber filling

Labels, Marks & Tags

3D cube-quilted baffle box design top

Extra soft, premium, unbeatable comfort, like sleeping on a cloud, cloud-like surface

Upgraded anchor bands adapt to mattress depth up to 18 inch

Packaging & Shipping of Hypoallergenic Skin-Friendly Keep Warm Customize China Down Alternative Mattress Topper

If you have any special requirements for packing, please contact us!