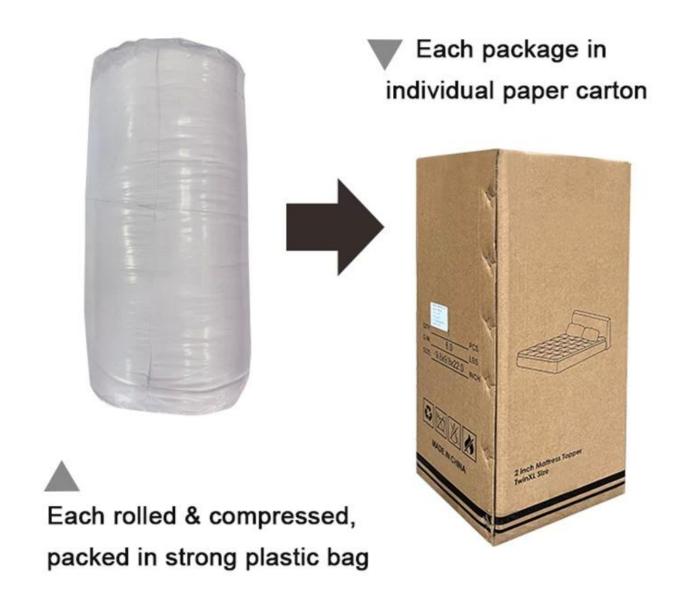

• Surface: Polyester

• Closure Type: Flexible Elastic Band

• Filling: Polyester Fiber

• Characteristic: Soft, Skin-friendly, Washable, Antibacterial, Anti-mite, Fluffy

 Packing: Each roll is packed in strong plastic bag; each package in individual paper carton.

Upgraded anchor bands adapt to mattress depth up to 18 inch

Packaging & Shipping of Hypoallergenic Skin-Friendly Keep Warm Customize China Down Alternative Mattress Topper

If you have any special requirements for packing, please contact us!