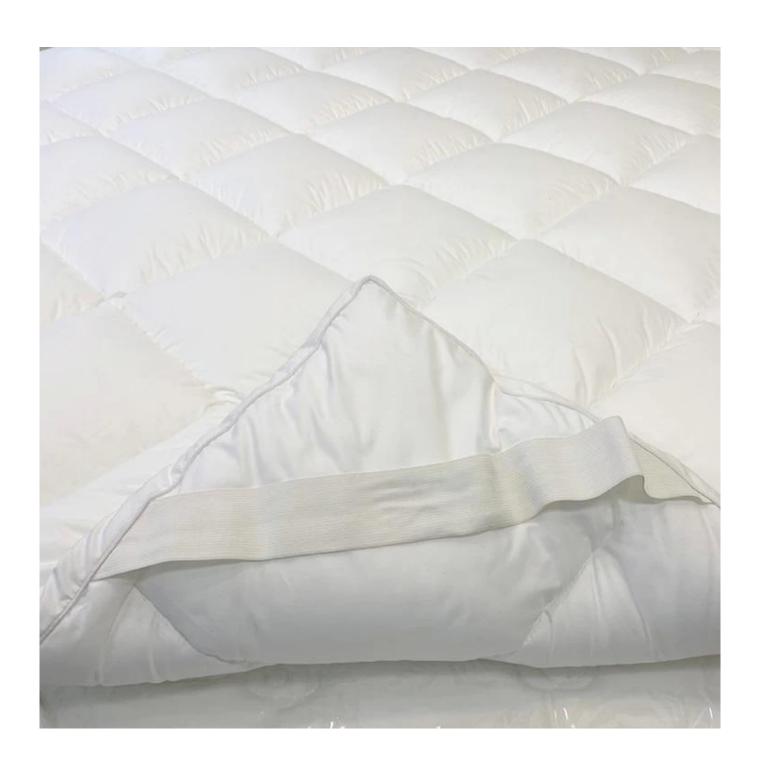

[SMOOTH & STRONG GRIP DEEP POCKET DESIGN] The fully elasticized skirt fits snuggly around mattresses up to 18" thick to help fit any bed mattress you have, its strong elastic helps you to get a tight grip around the mattress allowing you to toss and turn freely at night because it uses high gram weight microfiber with a high elastic rubber band which ensure it is smooth and soft, and durable than other bed toppers which use low gram weight elastic cloth that can be easily torn

Upgraded anchor bands adapt to mattress depth up to 18 inch

Packaging & Shipping of Hypoallergenic Skin-Friendly Keep Warm Customize China Down Alternative Mattress Topper

If you have any special requirements for packing, please contact us!