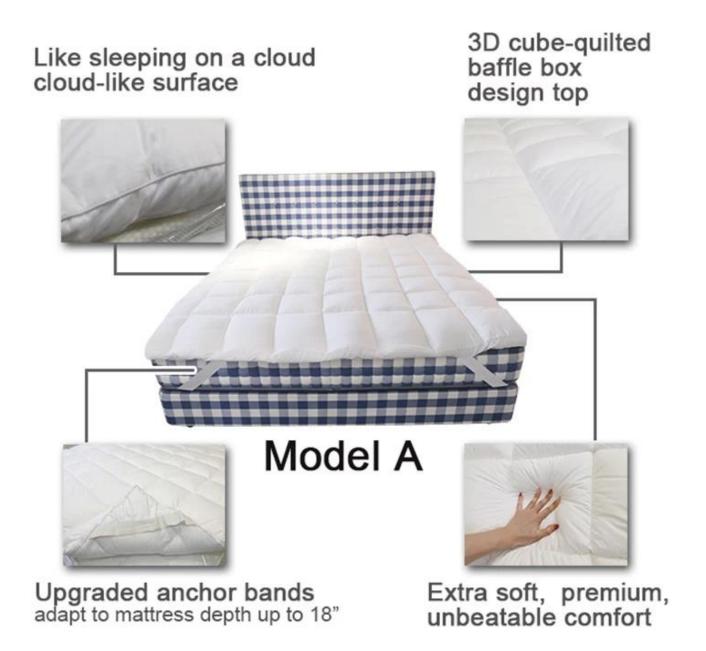

[PERSONALIZED CUSTOMIZATION] Please reach out to us with any questions or custom requirements for all products.

Model A: mattress topper with 4-corner anchor bands

Other size can be customized, please contact us!

Super soft cloud-like surface fabric peached finish with good strength performance

3D spiral fiber filling

Labels, Marks & Tags

3D cube-quilted baffle box design top

Extra soft, premium, unbeatable comfort, like sleeping on a cloud, cloud-like surface

Upgraded anchor bands adapt to mattress depth up to 18 inch

Packaging & Shipping of Hypoallergenic Super Soft Breathable 62X84 Inch Star Hotel Waterproof Mattress Protector

If you have any special requirements for packing, please contact us!