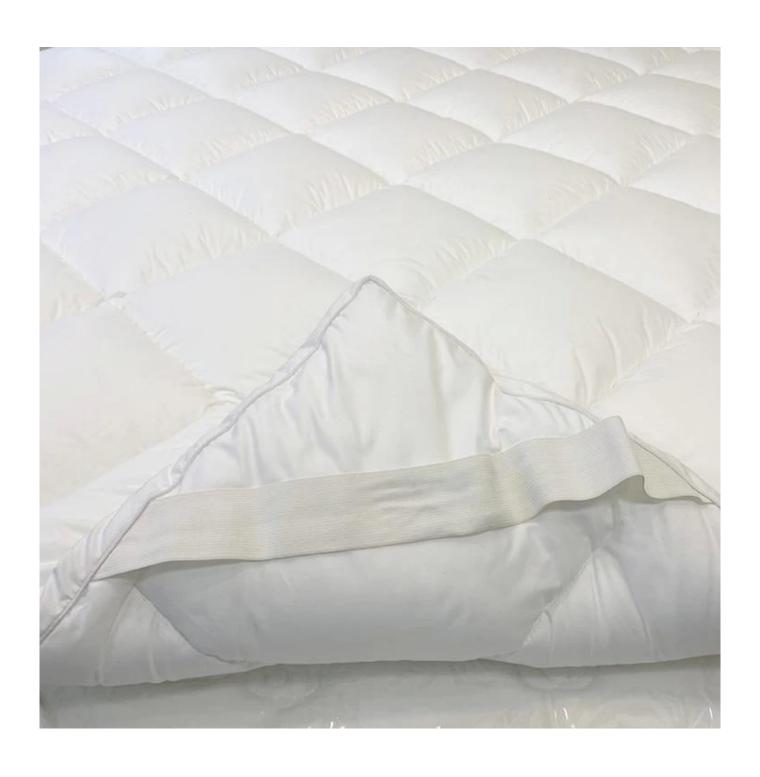

[SMOOTH & STRONG GRIP DEEP POCKET DESIGN] The fully elasticized skirt fits snuggly around mattresses up to 18" thick to help fit any bed mattress you have, its strong elastic helps you to get a tight grip around the mattress allowing you to toss and turn freely at night because it uses high gram weight microfiber with a high elastic rubber band which ensure it is smooth and soft, and durable than other bed toppers which use low gram weight elastic cloth that can be easily torn

Upgraded anchor bands adapt to mattress depth up to 18 inch

Packaging & Shipping of Hypoallergenic Super Soft Breathable 62X84 Inch Star Hotel Waterproof Mattress Protector

If you have any special requirements for packing, please contact us!