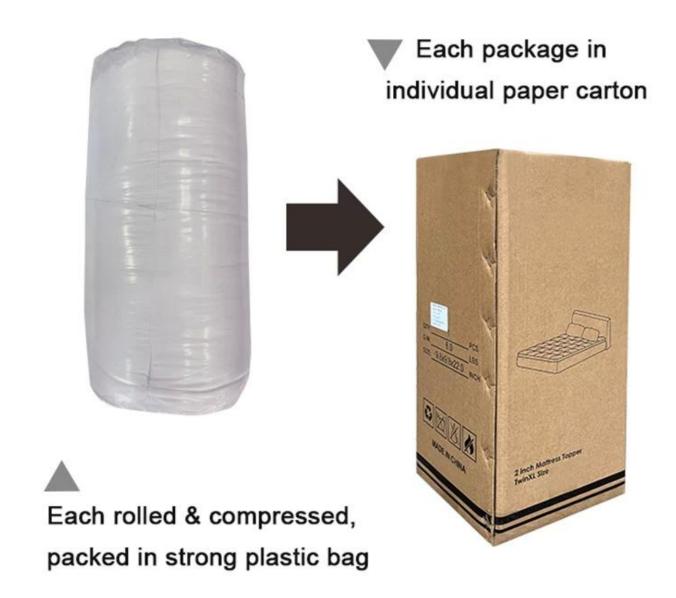

- **Item:** Hypoallergenic Super Soft Breathable 62X84 Inch Star Hotel Waterproof Mattress Protector
- Size: Twin, Twin XL, Full, Queen, King, Cal King
- Color: WhiteBrand: TAIDA
- **Design:** 3D Cube-quilted Baffle Box Design Top
- Surface: Polyester
- Closure Type: Flexible Elastic Band
- Filling: Polyester Fiber
- Characteristic: Soft, Skin-friendly, Washable, Antibacterial, Anti-mite, Fluffy
- Packing: Each roll is packed in strong plastic bag; each package in individual paper carton.

Upgraded anchor bands adapt to mattress depth up to 18 inch

Packaging & Shipping of Hypoallergenic Super Soft Breathable 62X84 Inch Star Hotel Waterproof Mattress Protector

If you have any special requirements for packing, please contact us!