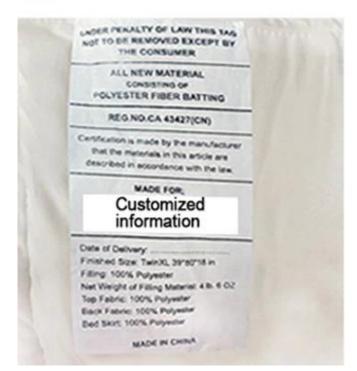

[PERSONALIZED CUSTOMIZATION] Please reach out to us with any questions or custom requirements for all products.

Model A: mattress topper with 4-corner anchor bands

Other size can be customized, please contact us!

| Production size specification |                           | Quilted baffle boxes Qty. | Product net<br>weight (kg) | Carton<br>weight (kg) | product gross<br>weight (kg) | Carton size<br>(cm) | Carton size<br>(inch) |
|-------------------------------|---------------------------|---------------------------|----------------------------|-----------------------|------------------------------|---------------------|-----------------------|
| Twin                          | 39*75 inch<br>(99*190cm)  | 4*8                       | 2.67                       | 0.55                  | 3.22                         | 25*25*56            | 9.8*9.8*22.0          |
| Twin XL                       | 39*80 inch<br>(99*203cm)  | 4*8                       | 2.69                       | 0.55                  | 3.24                         | 25*25*56            | 9.8*9.8*22.0          |
| Full                          | 54*75 inch<br>(137*190cm) | 6*8                       | 3.44                       | 0.6                   | 4.04                         | 28*28*55            | 11.0*110*21.7         |
| Queen                         | 60*75 inch<br>(153*203cm) | 6*8                       | 4.1                        | 0.65                  | 4.75                         | 29*29*59            | 11.4*11.4*23.2        |
| King                          | 76*80 inch<br>(193*203cm) | 8*8                       | 5.05                       | 0.8                   | 5.85                         | 32*32*59            | 12.6*12.6*23.2        |
| Cal King                      | 72*84 inch<br>(183*213cm) | 7*8                       | 5.05                       | 0.8                   | 5.85                         | 32*32*59            | 12.6*12.6*23.2        |