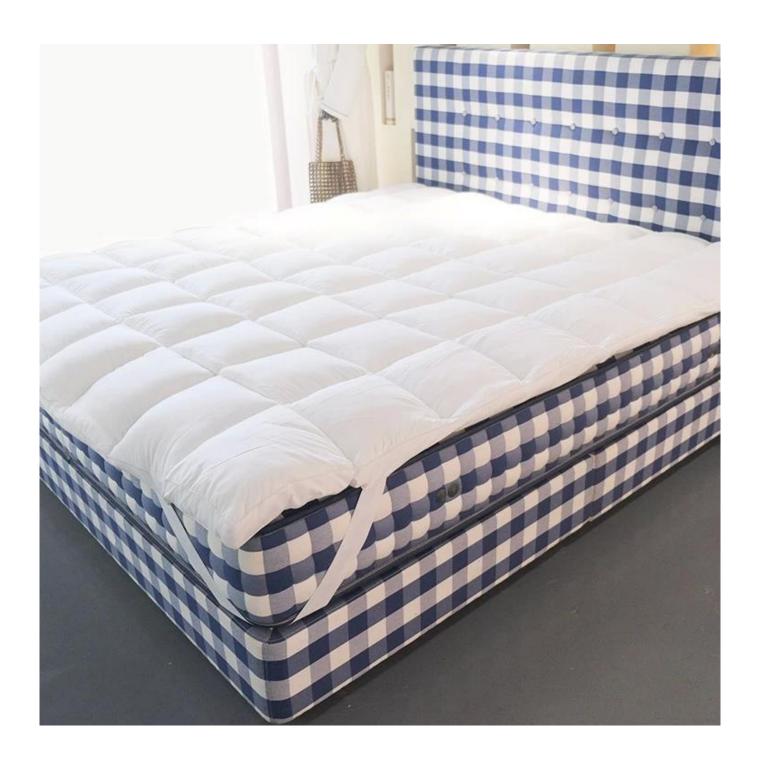

[LAVISHLY SOFT SLEEP SURFACE] A extra thick layer of super fluffy and plush down alternative filling creates a luxurious 5-star hotel feeling that is gently melting and folding into the topper and protects your mattress without sacrificing comfort with our mattress pad. Its 3D snow-down cube-quilted baffle box design top is stuffed with down-alternative for greater softness making your night more restful and ensuring you wake up relaxed [ULTIMATE COMFORTABLE EXPERIENCE] Made with high-quality super soft, fresh, and breathable microfiber that will provide you the ultimate comfort you deserve, the thickness provides you the support you need while you sleep, take a nap, or just sit on your bed. Our mattress topper king mattresses topper can help distribute your weight and alleviate pressure points evenly throughout the mattress, allows you to sleep soundly and wake up without back pain

[SMOOTH & STRONG GRIP DEEP POCKET DESIGN] The fully elasticized skirt fits snuggly around mattresses up to 18" thick to help fit any bed mattress you have, its strong elastic helps you to get a tight grip around the mattress allowing you to toss and turn freely at night because it uses high gram weight microfiber with a high elastic rubber band which ensure it is smooth and soft, and durable than other bed toppers which use low gram weight elastic cloth that can be easily torn