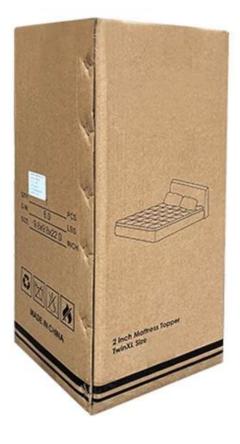

## Product Description of Infrared Processing Comfortable Ultra Soft Quilted Fitted Mattress Protector

- Item: Infrared Processing Comfortable Ultra Soft Quilted Fitted Mattress Protector
- Size: Twin, Twin XL, Full, Queen, King, Cal King
- Color: White
- Brand: TAIDA
- Design: 3D Cube-quilted Baffle Box Design Top
- Surface: Polyester
- Closure Type: Flexible Elastic Band
- Filling: Polyester Fiber
- Characteristic: Soft, Skin-friendly, Washable, Antibacterial, Anti-mite, Fluffy
- **Packing:** Each roll is packed in strong plastic bag; each package in individual paper carton.

# Upgraded anchor bands adapt to mattress depth up to 18 inch

Packaging & Shipping of Infrared Processing Comfortable Ultra Soft Quilted Fitted Mattress Protector

# If you have any special requirements for packing, please contact <u>us!</u>

Each package in individual paper carton

Each rolled & compressed, packed in strong plastic bag