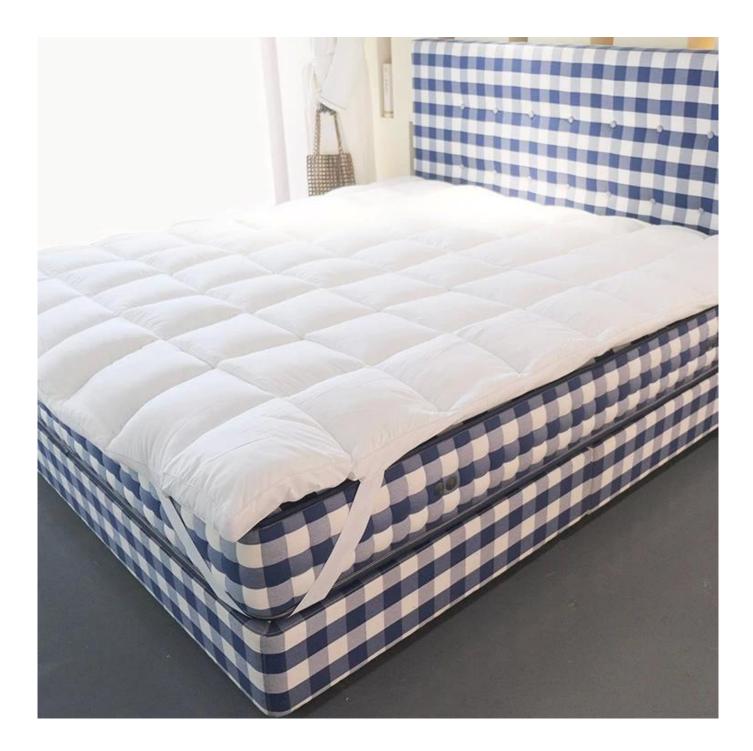

# Infrared Processing Comfortable Ultra Soft <u>Quilted</u> <u>Fitted Mattress Protector Wholesaler</u>

## Product Description of Infrared Processing Comfortable Ultra Soft Quilted Fitted Mattress Protector

- Item: Infrared Processing Comfortable Ultra Soft Quilted Fitted Mattress Protector
- Size: Twin, Twin XL, Full, Queen, King, Cal King
- Color: White
- Brand: TAIDA
- Design: 3D Cube-quilted Baffle Box Design Top
- Surface: Polyester
- Closure Type: Flexible Elastic Band
- Filling: Polyester Fiber
- Characteristic: Soft, Skin-friendly, Washable, Antibacterial, Anti-mite, Fluffy
- **Packing:** Each roll is packed in strong plastic bag; each package in individual paper carton.

[LAVISHLY SOFT SLEEP SURFACE] A extra thick layer of super fluffy and plush down alternative filling creates a luxurious 5-star hotel feeling that is gently melting and folding into the topper and protects your mattress without sacrificing comfort with our mattress pad. Its 3D snow-down cube-quilted baffle box design top is stuffed with down-alternative for greater softness making your night more restful and ensuring you wake up relaxed [ULTIMATE COMFORTABLE EXPERIENCE] Made with high-quality super soft, fresh, and breathable microfiber that will provide you the ultimate comfort you deserve, the thickness provides you the support you need while you sleep, take a nap, or just sit on your bed. Our mattress topper king mattresses topper can help distribute your weight and alleviate pressure points evenly throughout the mattress, allows you to sleep soundly and wake up without back pain [SMOOTH & STRONG GRIP DEEP POCKET DESIGN] The fully elasticized skirt fits snuggly around mattresses up to 18" thick to help fit any bed mattress you have, its strong elastic helps you to get a tight grip around the mattress allowing you to toss and turn freely at night because it uses high gram weight microfiber with a high elastic rubber band which ensure it is smooth and soft, and durable than other bed toppers which use low gram weight elastic cloth that can be easily torn