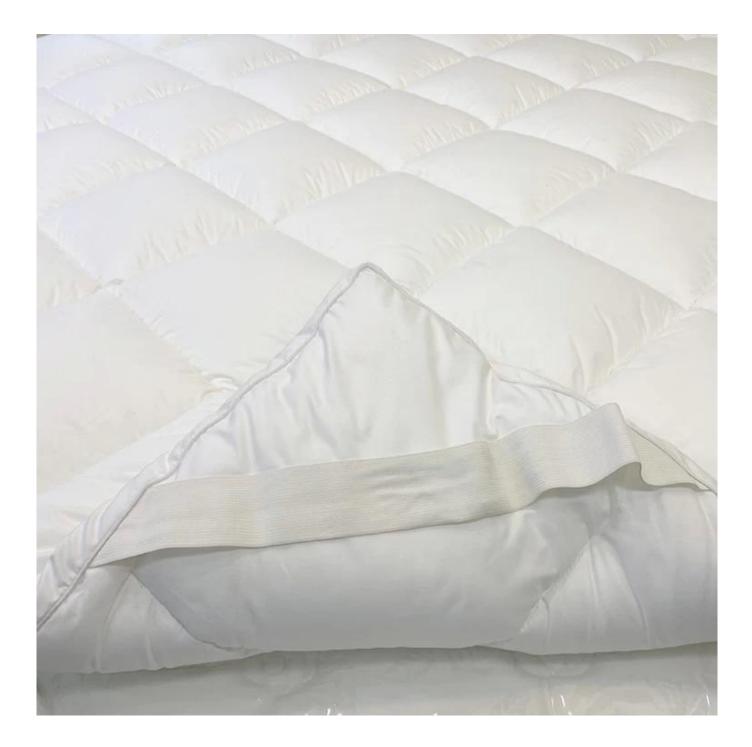

### Model A: mattress topper with 4-corner anchor bands

Upgraded anchor bands adapt to mattress depth up to 18" Extra soft, premium, unbeatable comfort

Other size can be customized, please contact us!

| Production size specification |                           | Quilted baffle<br>boxes Qty. | Product net<br>weight (kg) | Carton<br>weight (kg) | product gross<br>weight (kg) | Carton size<br>(cm) | Carton size<br>(inch) |
|-------------------------------|---------------------------|------------------------------|----------------------------|-----------------------|------------------------------|---------------------|-----------------------|
| Twin                          | 39*75 inch<br>(99*190cm)  | 4*8                          | 2.67                       | 0.55                  | 3.22                         | 25*25*56            | 9.8*9.8*22.0          |
| Twin XL                       | 39*80 inch<br>(99*203cm)  | 4*8                          | 2.69                       | 0.55                  | 3.24                         | 25*25*56            | 9.8*9.8*22.0          |
| Full                          | 54*75 inch<br>(137*190cm) | 6*8                          | 3.44                       | 0.6                   | 4.04                         | 28*28*55            | 11.0*110*21.7         |
| Queen                         | 60*75 inch<br>(153*203cm) | 6*8                          | 4.1                        | 0.65                  | 4.75                         | 29*29*59            | 11.4*11.4*23.2        |
| King                          | 76*80 inch<br>(193*203cm) | 8*8                          | 5.05                       | 0.8                   | 5.85                         | 32*32*59            | 12.6*12.6*23.2        |
| Cal King                      | 72*84 inch<br>(183*213cm) | 7*8                          | 5.05                       | 0.8                   | 5.85                         | 32*32*59            | 12.6*12.6*23.2        |

# Upgraded anchor bands adapt to mattress depth up to 18 inch

Packaging & Shipping of Infrared Processing Comfortable Ultra Soft Quilted Fitted Mattress Protector