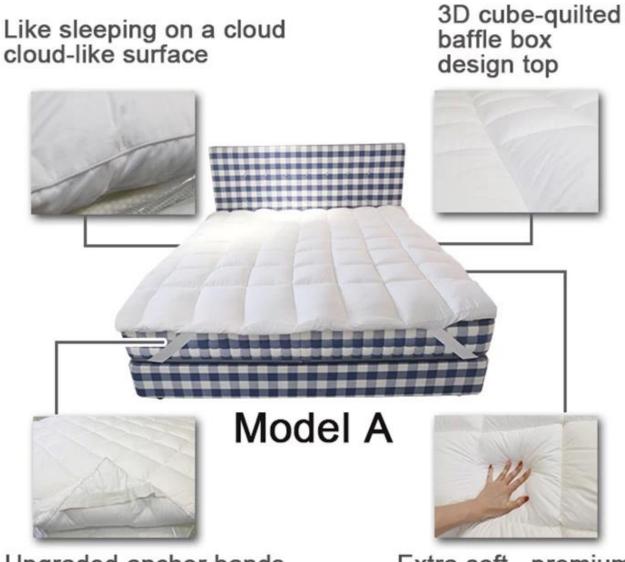

### Model A: mattress topper with 4-corner anchor bands

Upgraded anchor bands adapt to mattress depth up to 18" Extra soft, premium, unbeatable comfort

Other size can be customized, please contact us!

| Production size specification |                           | Quilted baffle<br>boxes Qty. | Product net<br>weight (kg) | Carton<br>weight (kg) | product gross<br>weight (kg) | Carton size<br>(cm) | Carton size<br>(inch) |
|-------------------------------|---------------------------|------------------------------|----------------------------|-----------------------|------------------------------|---------------------|-----------------------|
| Twin                          | 39*75 inch<br>(99*190cm)  | 4*8                          | 2.67                       | 0.55                  | 3.22                         | 25*25*56            | 9.8*9.8*22.0          |
| Twin XL                       | 39*80 inch<br>(99*203cm)  | 4*8                          | 2.69                       | 0.55                  | 3.24                         | 25*25*56            | 9.8*9.8*22.0          |
| Full                          | 54*75 inch<br>(137*190cm) | 6*8                          | 3.44                       | 0.6                   | 4.04                         | 28*28*55            | 11.0*110*21.7         |
| Queen                         | 60*75 inch<br>(153*203cm) | 6*8                          | 4.1                        | 0.65                  | 4.75                         | 29*29*59            | 11.4*11.4*23.2        |
| King                          | 76*80 inch<br>(193*203cm) | 8*8                          | 5.05                       | 0.8                   | 5.85                         | 32*32*59            | 12.6*12.6*23.2        |
| Cal King                      | 72*84 inch<br>(183*213cm) | 7*8                          | 5.05                       | 0.8                   | 5.85                         | 32*32*59            | 12.6*12.6*23.2        |

Super soft cloud-like surface fabric peached finish with good strength performance

3D spiral fiber filling

Labels, Marks & Tags

3D cube-quilted baffle box design top

Extra soft, premium, unbeatable comfort, like sleeping on a cloud, cloud-like surface

# Upgraded anchor bands adapt to mattress depth up to 18 inch

Packaging & Shipping of Infrared Processing Comfortable Ultra Soft Quilted Fitted Mattress Protector